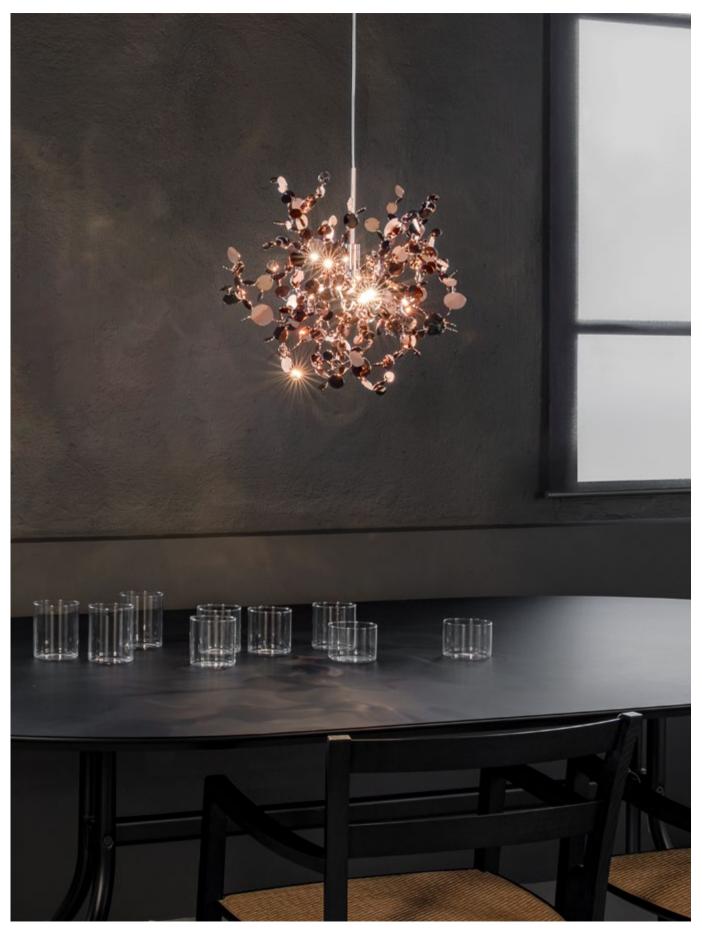

## Argent, a precious *cloud*.

With this suspension light, designer Dodo Arslan creates a shimmering cloud. Argent consists of metal discs that have been meticulously shaped by hand by Terzani craftsmen into clusters. Once lit, the multiple, angled surfaces of the discs emanate a soft, shimmering glow. Argent is available in stainless steel, gold plated, rose gold and champagne finish. Black nickel is available on request. Design Dodo Arslan.