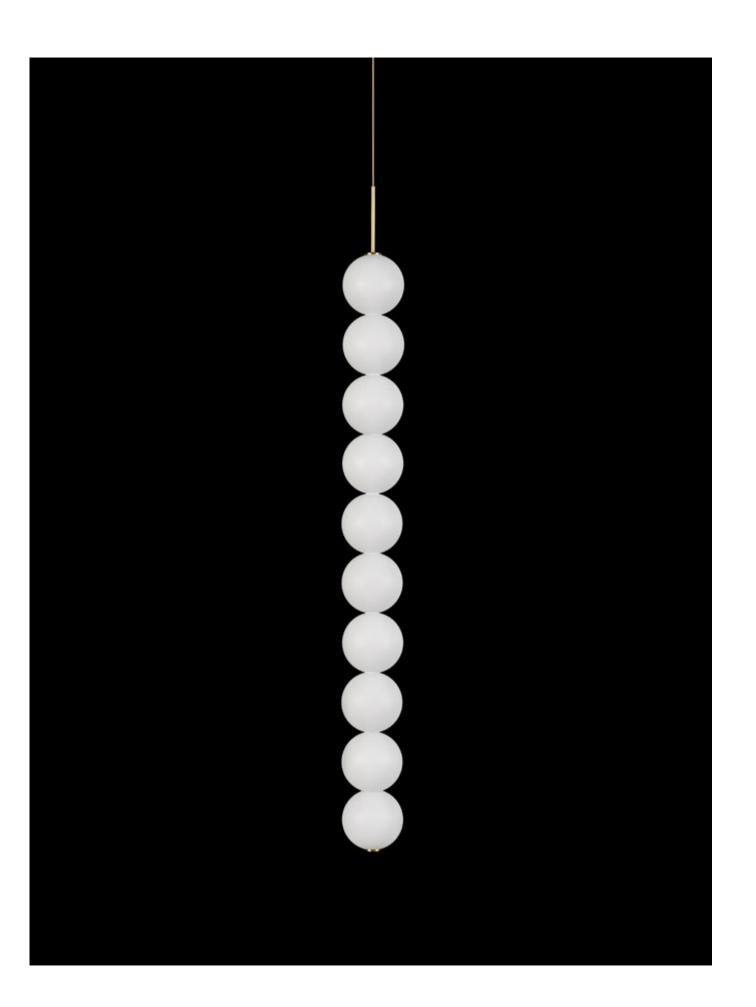

### Abacus, multiplying *luminescence*.

Used for centuries as the tool to both teach and communicate mathematics, the abacus was found in one form or another across the ancient world. At Terzani, we saw the beauty in the abacus' mathematical purity and clean, functional design. In the hands of Terzani's craftsmen, we've turned this inspiration into a new collection of modular pendant lamps whose flexibility allows for complex and beautiful configurations. Each module, or strand, of Abacus contains a custom set of round, hand-blown opal glass which emit a soft and uniform light. And, as the original abacus was used to calculate everything from simple addition to complex formulas, we've retained the same scalability. Due to its customization, our Abacus light is just as suitable in a home as a commercial space, and its almost infinite configurations makes sure you always come up with the right solution. Design Draw.