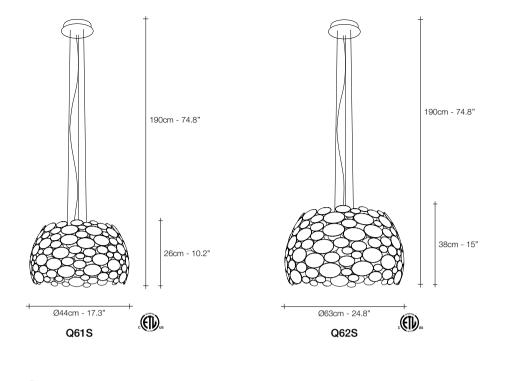

### Gaia, earth *mother*.

In Greek mythology, Gaia is the personification of the Earth and the mother of all life. Looking to capture the mythical and natural beauty of this Earth goddess, designer Jean-François Crochet has created the Gaia pendant light. Consisting of geometric frames of brass or raw metal reminiscent of the mountains Gaia created, the pendant uses led light to push light through the "cracks" formed. The resulting light creates a magical feeling, as if the lights peaking through were alive themselves. Available to custom configurations, Gaia adds a vibrancy and sacred light to any space. Design Jean-François Crochet.

1-10V 0/1-10V Dimmer I PUSH PUSH/DALI

Gaia can be manufactured to work with integrated LED 3000K or 2700K. Different dimming options on request