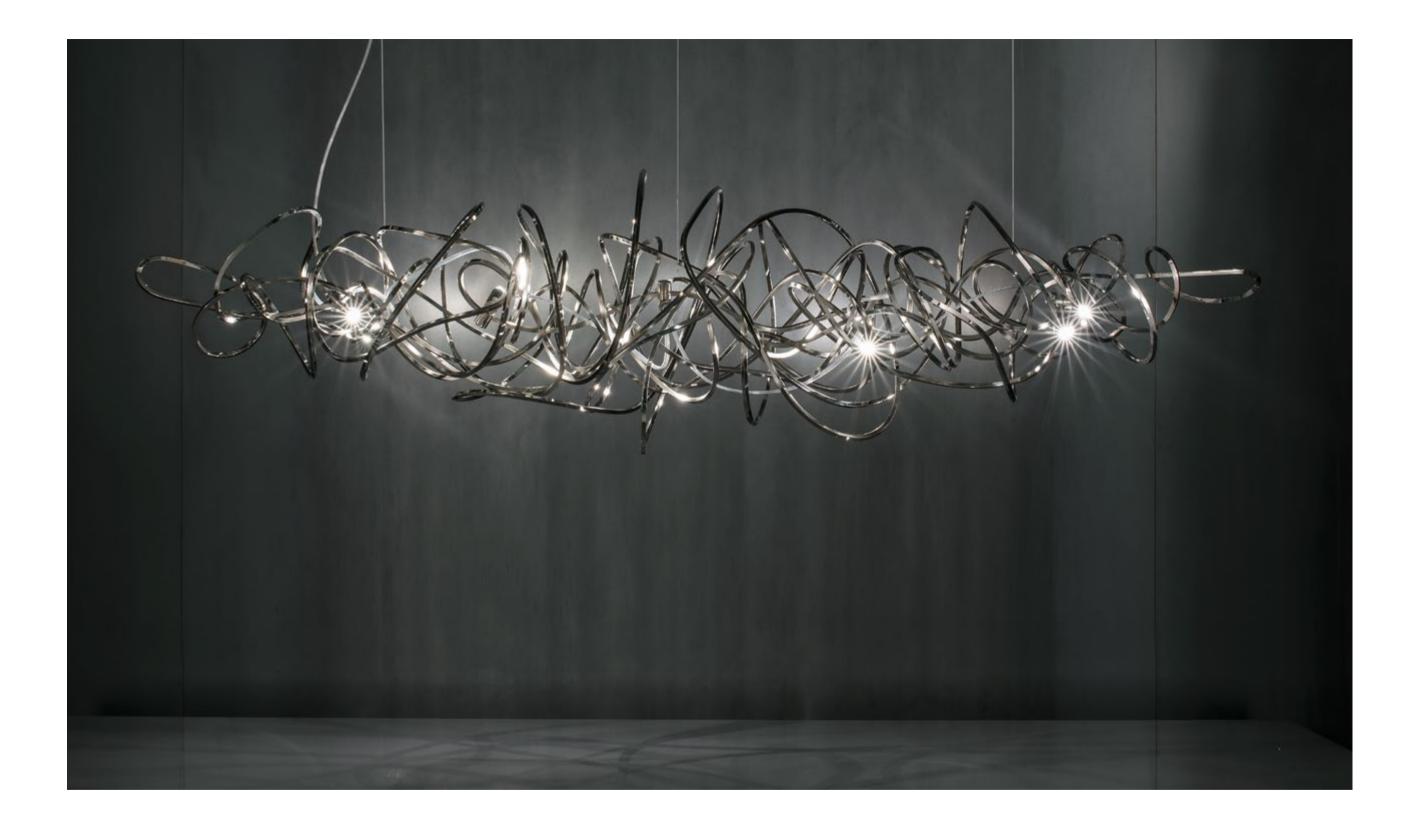

#### **Doodle,** Freehand *Design*.

We no longer march in a straight line. Our lives are dynamic, intertwining collections of relationships, experiences and journeys. Reflecting the fluidity of our generation, designer Simone Micheli has created a new, contemporary light for Terzani, Doodle. Like us, each Doodle is unique, each pendant is handcrafted by artisans to resemble a randomised path. And, to give us control over the journey we want to take, each LED bulb can be placed anywhere on the light, not only reflecting the choices we make in life, but giving Doodle a special flexibility. Design Simone Micheli.