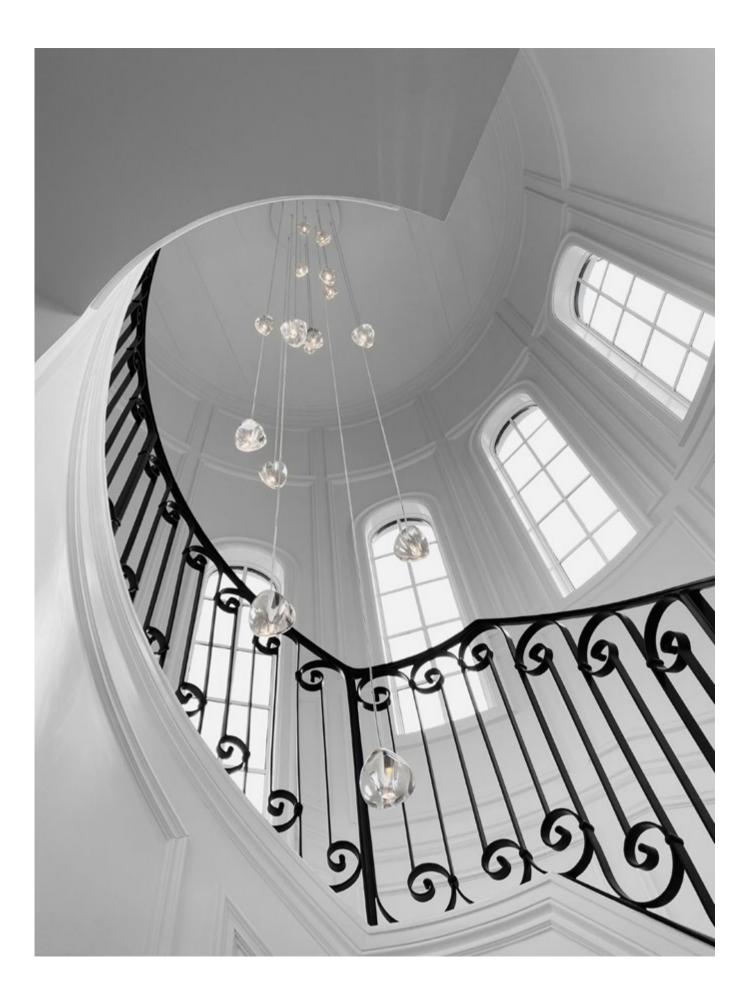

## Mizu, flowing *light*.

Inspired by the tranquil and mesmerizing light refractions created by water, Mizu is a customizable pendant light from Terzani. Like water droplets, no two Mizu are alike, each crystal shape is unique and made meticulously by hand. Using only the clearest crystal, Mizu perfectly emulates water's refraction of light, casting amazing patterns around the room, reminiscent of flowing water. Available in clear, silver dust, gold, cognac and champagne finish. Design Nicolas Terzani.

Mizu can be manufactured to work with integrated LED 3000K or 2700K (not ETL). Different dimming options on request