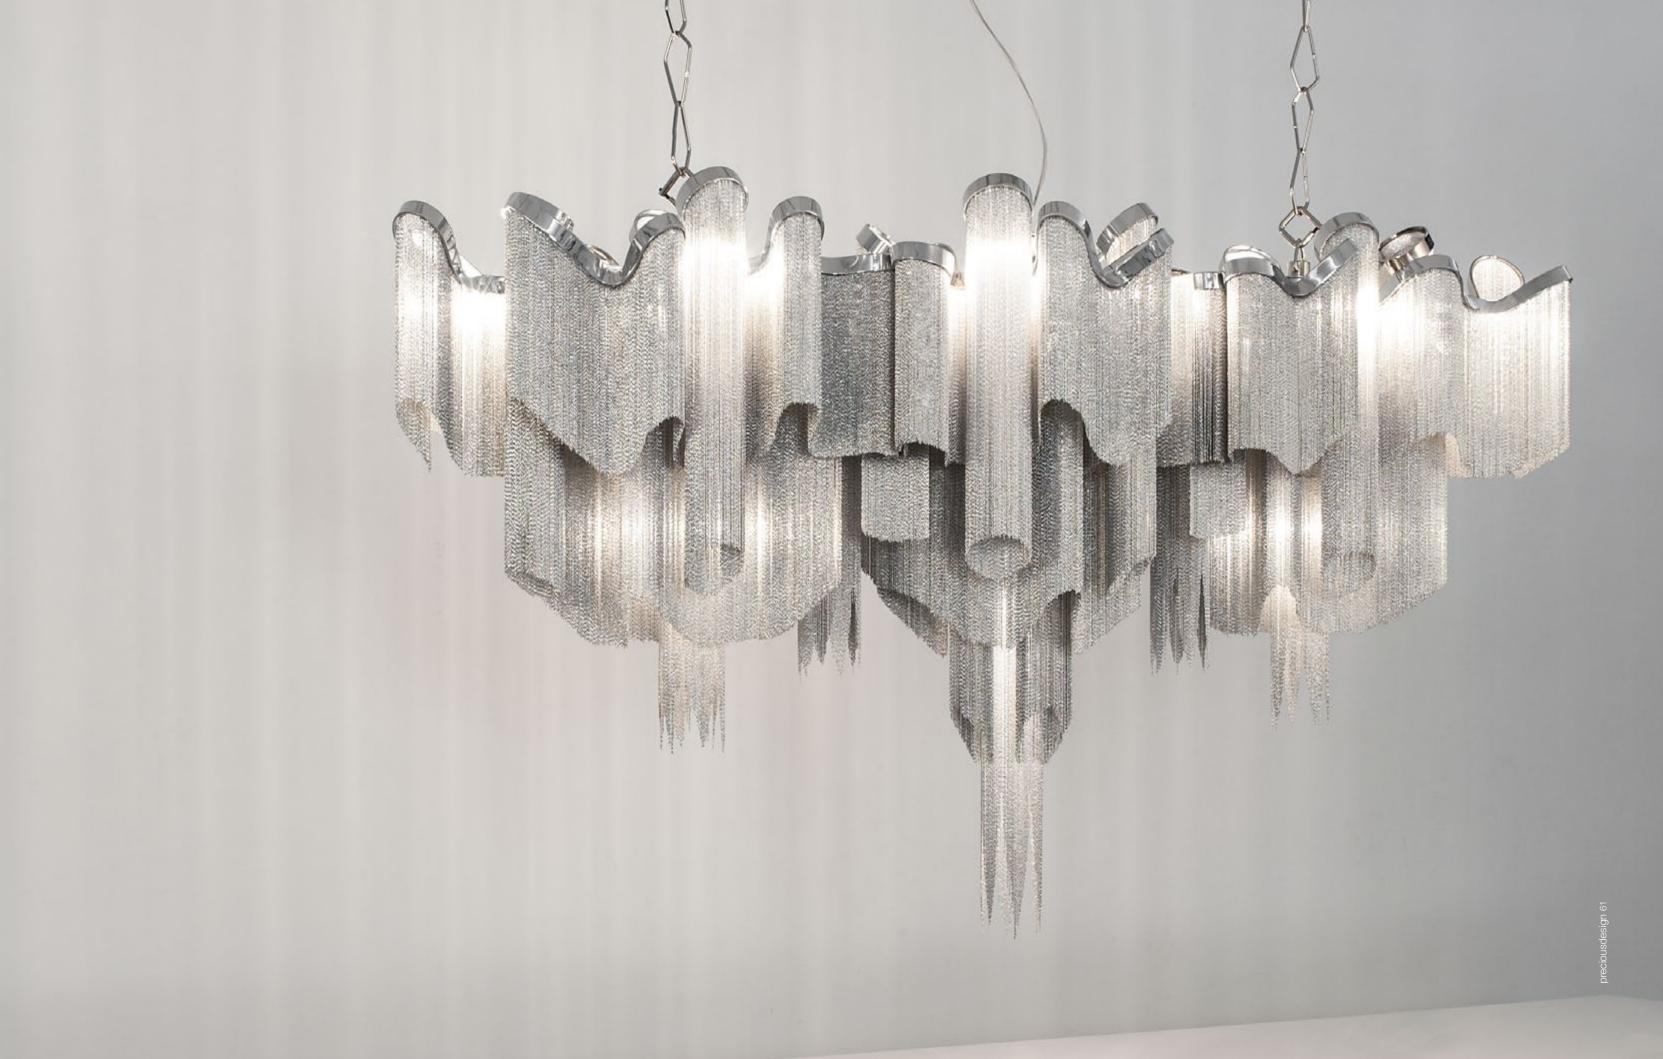

#### Atlantis, a precious wave.

Seemingly alive, Atlantis' shimmering light creates a vibrant source of energy. Its mesmerizing, organic effect is created by hundreds of illuminated lengths of draped, nickel chain. Like water in the ocean, Atlantis' chains appear liquid, cascading over its gloss nickel bands and falling down towards the abyss before turning back into itself. Atlantis is composed of almost three miles of chain, meticulously hand-crafted by master italian artisans. Atlantis is available in nickel, black nickel, bronze, gold and champagne finish. Design Barlas Baylar.