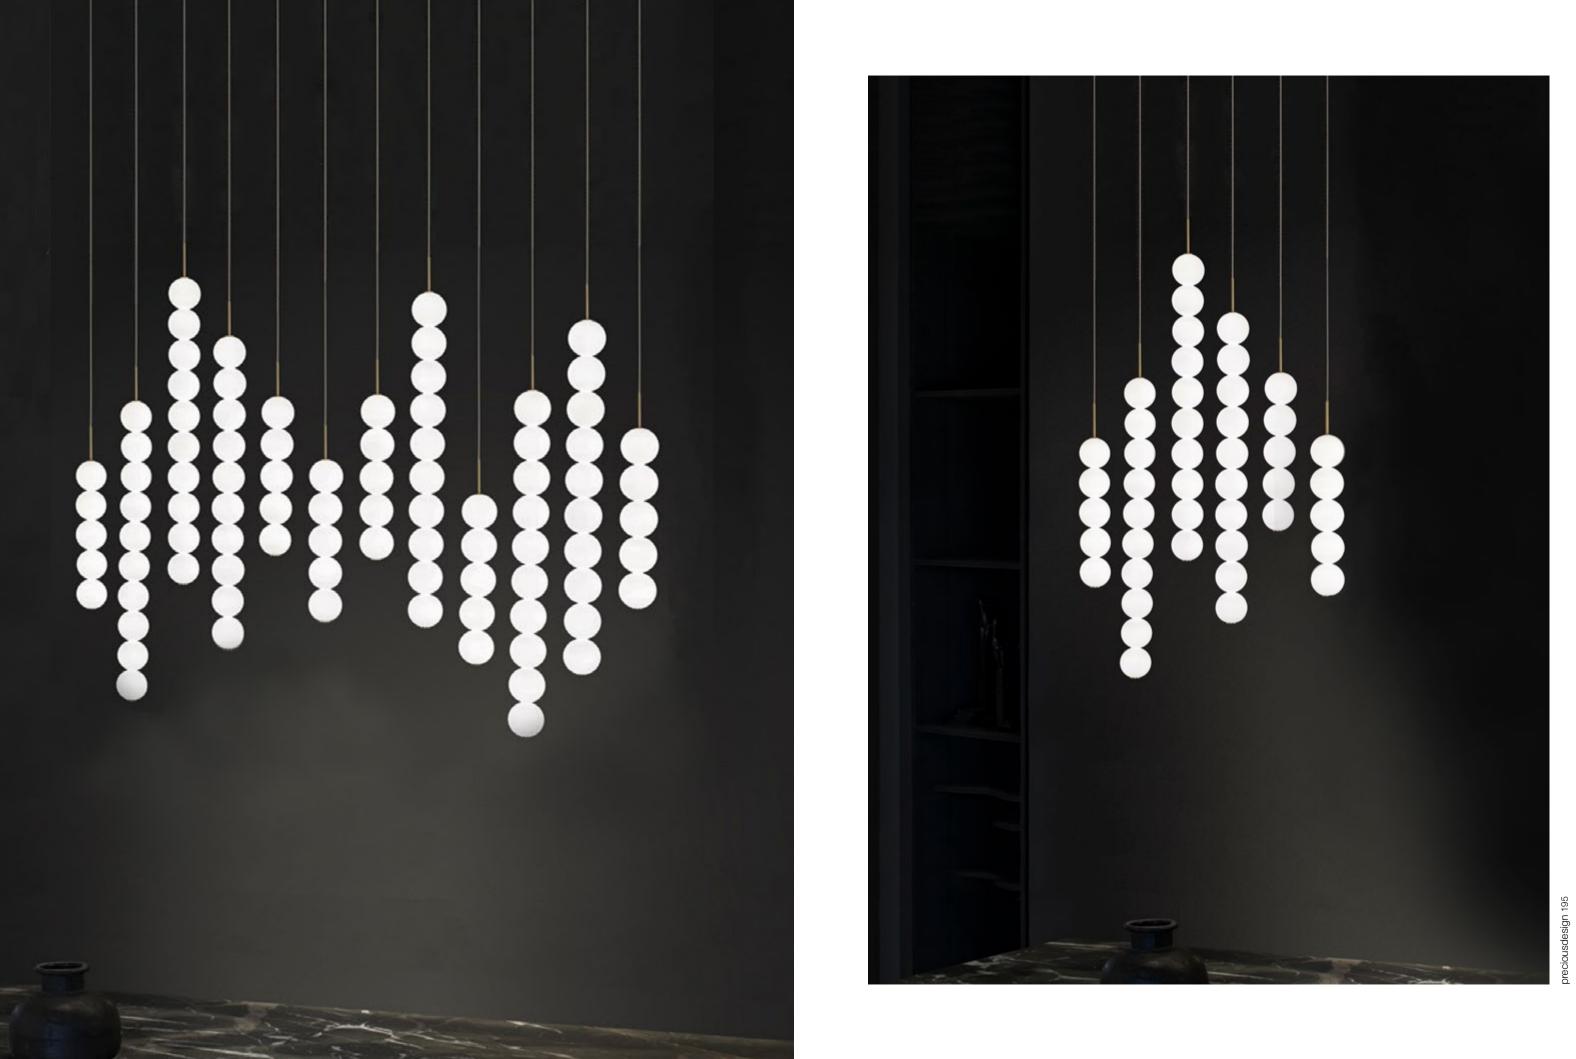

### Abacus, multiplying *luminescence*.

Used for centuries as the tool to both teach and communicate mathematics, the abacus was found in one form or another across the ancient world. At Terzani, we saw the beauty in the abacus' mathematical purity and clean, functional design. In the hands of Terzani's craftsmen, we've turned this inspiration into a new collection of modular pendant lamps whose flexibility allows for complex and beautiful configurations. Each module, or strand, of Abacus contains a custom set of round, hand-blown opal glass which emit a soft and uniform light. And, as the original abacus was used to calculate everything from simple addition to complex formulas, we've retained the same scalability. Due to its customization, our Abacus light is just as suitable in a home as a commercial space, and its almost infinite configurations makes sure you always come up with the right solution. Design Draw.