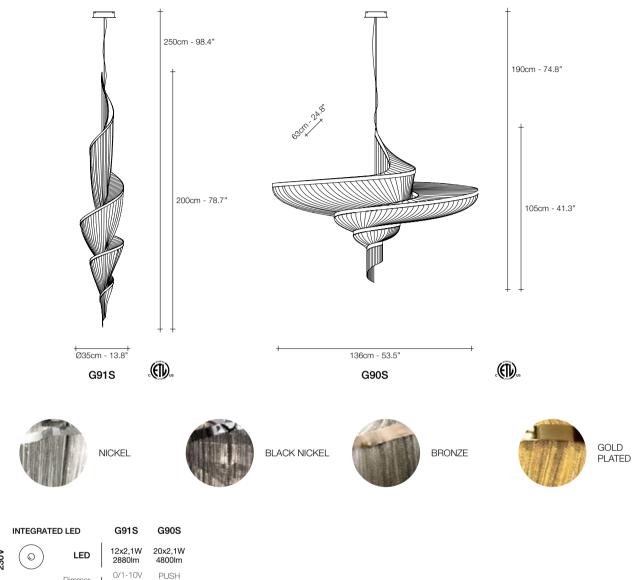

# e-motion

Epoque is a light sculpture designed to study chiaroscuro and volumes. The result is a modern expression of these Renaissanceera techniques in a stunning chandelier. Composed of curved, organic lines, Epoque's frame is made of flexible and durable brass metal, suspended by nickel metal chains. Two bands of metal, a central elongated section and an external band of wide arcs, allows the light to envelop a room in reflections of soft light. Epoque has attracted attention from those in the design community with discerning tastes. Epoque is available in nickel, black nickel, gold and bronze finish. Design Stefano Papi & Saviz Yaghmai.

Epoque can be manufactured to work with 3000K or 2700K LED. Different dimming options on request