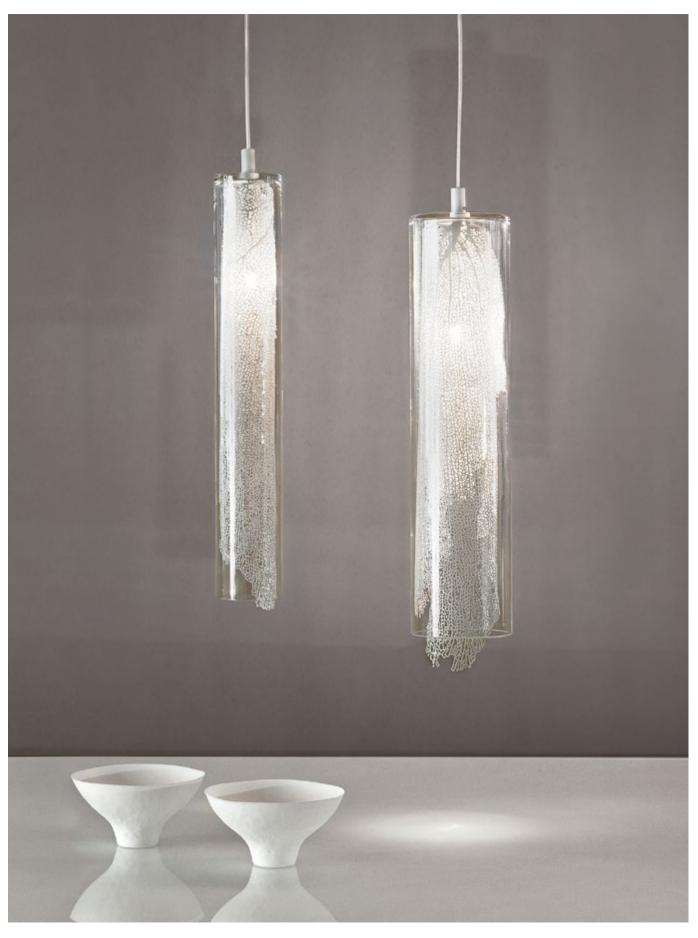

### Frame, Nature's *Imprint*.

Capturing a moment in time, Frame features a metal coral leaf, enclosed inside a borosilicate glass preserving a delicate imprint of nature. Hidden inside is a single bulb which glows from within. Creating a stirring light that projects a dynamic shadow due to the permeable coral. Frame is available in white, red, gold plated or silver plated. Design Terzani Lab.