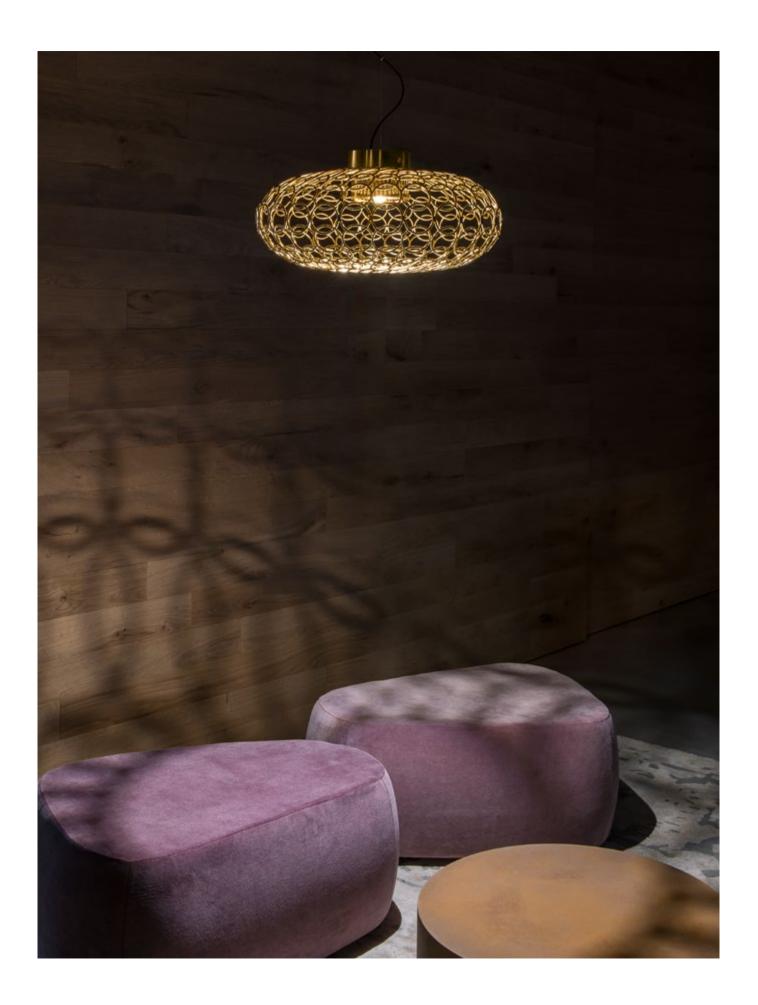

#### G.r.a, gyrating Romantic rings of Light.

This clean, precise form is the result of hours of labor by our artisans, who meticulously weld each ring together. G.r.a. is a delicate, refined pendant whose intricate shape belies its romantic glow. Available as an oval or a sphere, and finished in nickel or gold, G.r.a. serves as an elegant, unobtrusive complement to any room. Design Bruno Rainaldi.

G.r.a. can be manufactured to work with integrated LED 3000K or 2700K. Different dimming options on request.