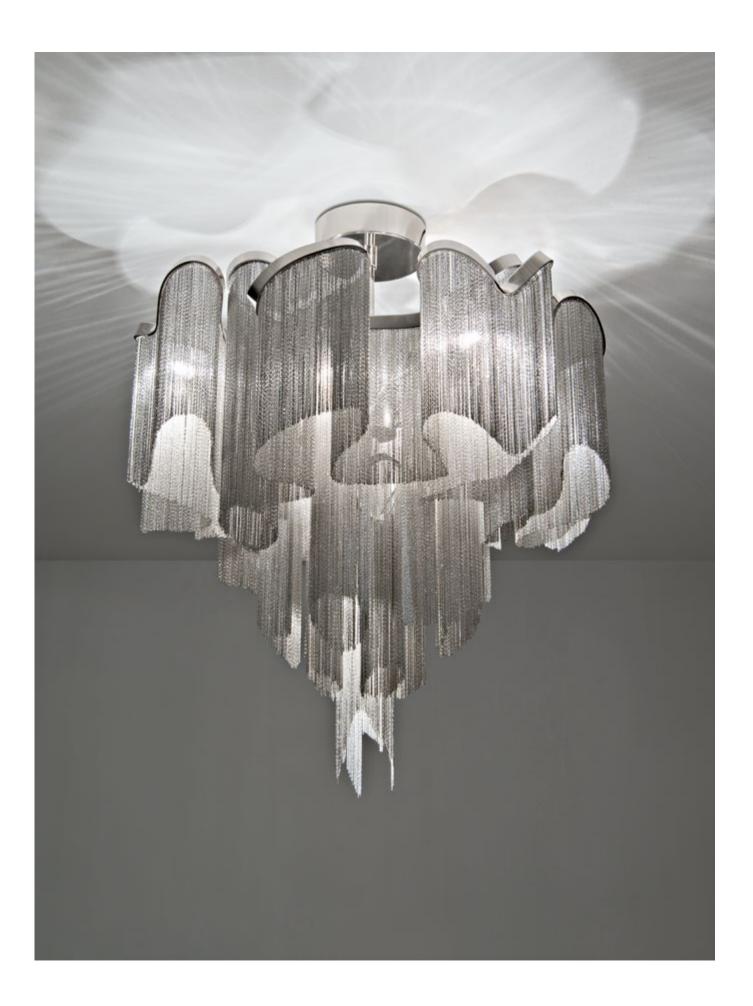

#### Atlantis, a precious wave.

Seemingly alive, Atlantis' shimmering light creates a vibrant source of energy. Its mesmerizing, organic effect is created by hundreds of illuminated lengths of draped, nickel chain. Like water in the ocean, Atlantis' chains appear liquid, cascading over its gloss nickel bands and falling down towards the abyss before turning back into itself. Atlantis is composed of almost three miles of chain, meticulously hand-crafted by master italian artisans. Atlantis is available in nickel, black nickel, bronze, gold and champagne finish. Design Barlas Baylar.