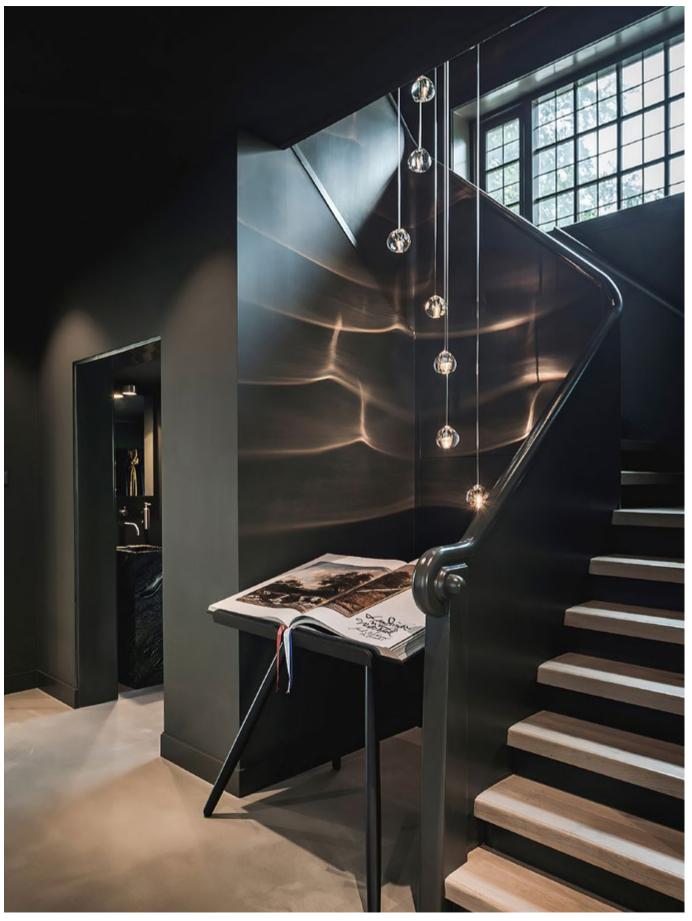

## Mizu, flowing *light*.

Inspired by the tranquil and mesmerizing light refractions created by water, Mizu is a customizable pendant light from Terzani. Like water droplets, no two Mizu are alike, each crystal shape is unique and made meticulously by hand. Using only the clearest crystal, Mizu perfectly emulates water's refraction of light, casting amazing patterns around the room, reminiscent of flowing water. Available in clear, silver dust, gold, cognac and champagne finish. Design Nicolas Terzani.

Mizu can be manufactured to work with integrated LED 3000K or 2700K (not ETL). Different dimming options on request