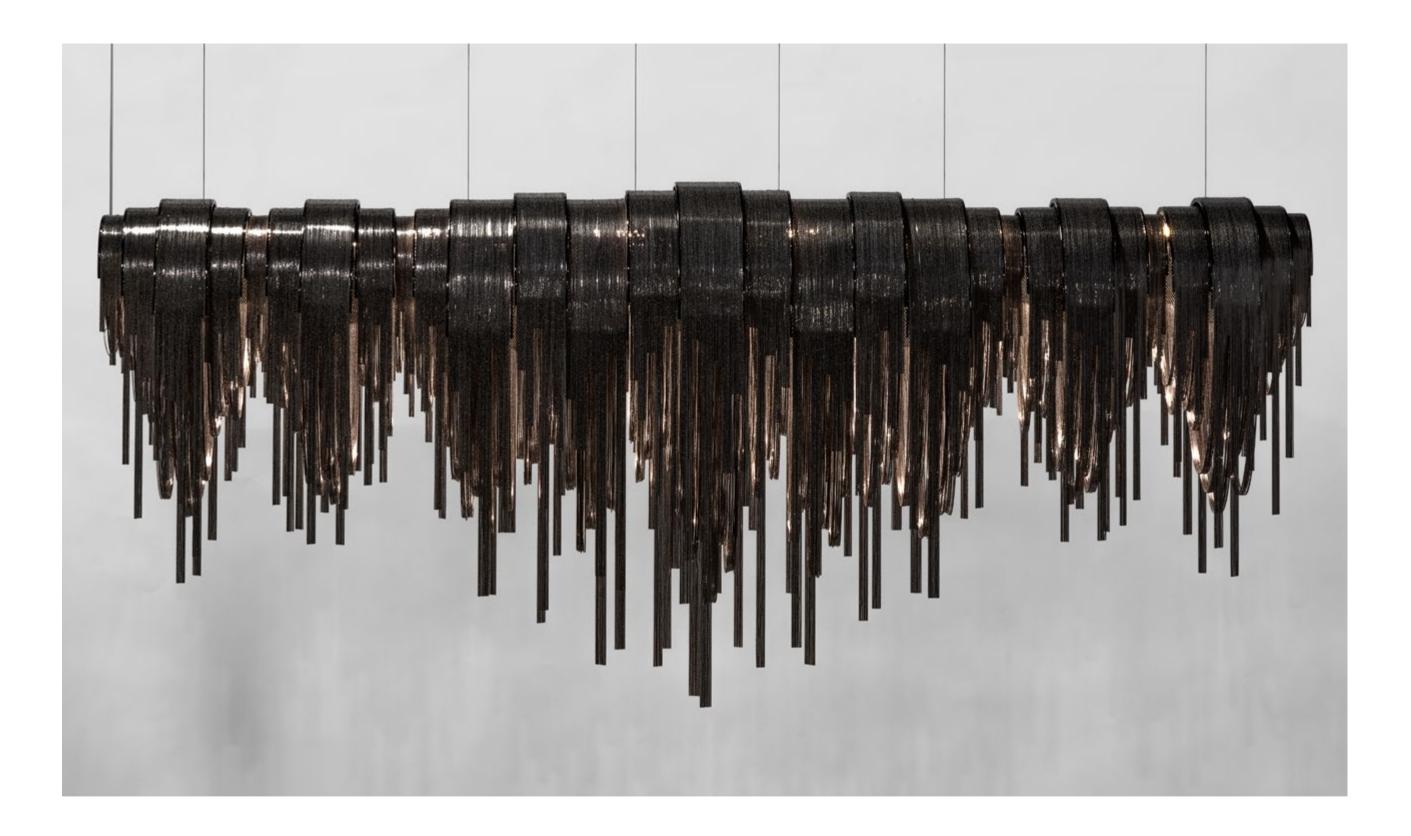

#### Atlantis, a precious wave.

Seemingly alive, Atlantis' shimmering light creates a vibrant source of energy. Its mesmerizing, organic effect is created by hundreds of illuminated lengths of draped, nickel chain. Like water in the ocean, Atlantis' chains appear liquid, cascading over its gloss nickel bands and falling down towards the abyss before turning back into itself. Atlantis is composed of almost three miles of chain, meticulously hand-crafted by master italian artisans. Atlantis is available in nickel, black nickel, bronze, gold and champagne finish. Design Barlas Baylar.