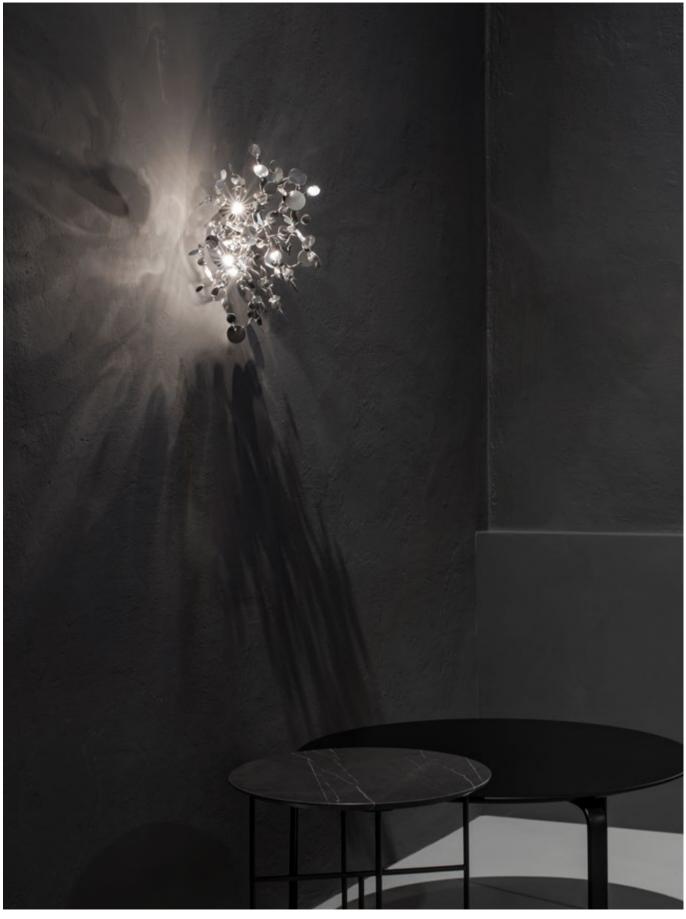

## Argent, a precious *cloud*.

With this suspension light, designer Dodo Arslan creates a shimmering cloud. Argent consists of metal discs that have been meticulously shaped by hand by Terzani craftsmen into clusters. Once lit, the multiple, angled surfaces of the discs emanate a soft, shimmering glow. Argent is available in stainless steel, gold plated, rose gold and champagne finish. Black nickel is available on request. Design Dodo Arslan.

Argent N93S, N94S, N95S can be manufactured to work with integrated LED 3000K or 2700K. Different dimming options on request.