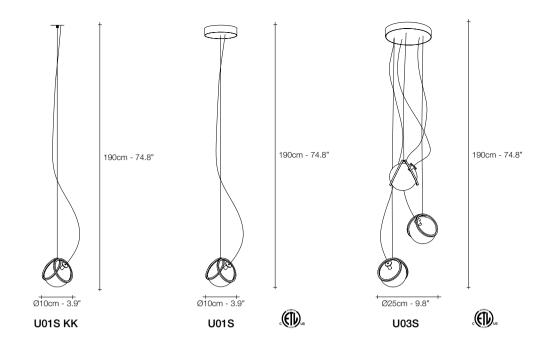

# Pug, multum *in parvo*.

Pug is a dog described as "much in little", referring to the greatness of his personalities despite his diminutive size. Inspired by the Pug's charm, designer Jean-François Crochet created the Pug pendant light whose protruding spherical lights are reminiscent of a pug's face. As with the breed, the Pug pendant packs significant charm and beauty into a small package. Illuminated by LED light, these glass pendants are framed by two brass bands. With Pug, it's easy to bring a new best friend (or pack of friends) into a home. Available in clear/raw brass and satin white/polished brass. Design Jean-François Crochet.

1

| RE   | COMMEN | NDED BULB              | U01S KK                                  | U01S       | U03S          |  |  |
|------|--------|------------------------|------------------------------------------|------------|---------------|--|--|
| 230V | A      | <b>G4 LED</b><br>3000K | 1,5W                                     | 1,5W<br>3W | 3x1,5W        |  |  |
| 2    | П      | Dimmer                 | IGBT<br>10-100KΩ<br>0/1-10V<br>PUSH/DALI | DALI       | IGBT<br>DALI  |  |  |
| 120V |        | G4 LED                 | 1.5W                                     | 1.5W       | 3x1.5W        |  |  |
| -    | Ш      | Dimmer                 | IGBT<br>TRIAC                            | no         | IGBT<br>TRIAC |  |  |