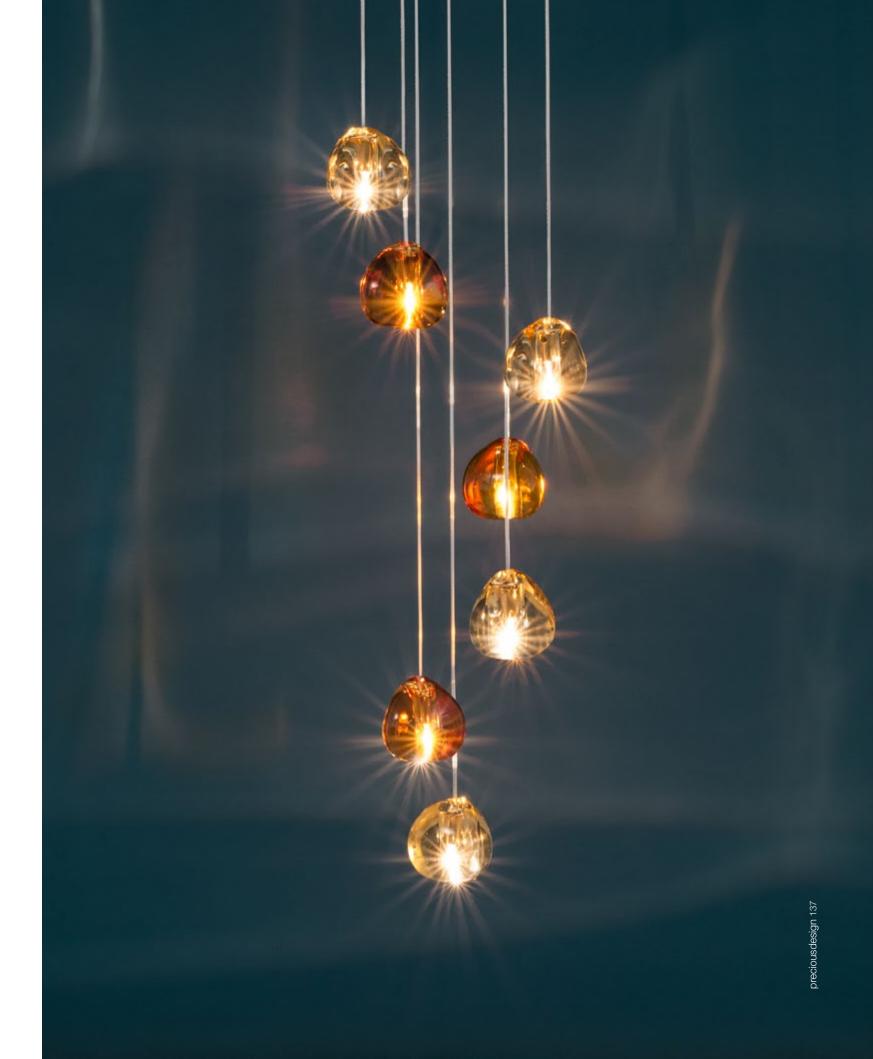

## Mizu, flowing *light*.

Inspired by the tranquil and mesmerizing light refractions created by water, Mizu is a customizable pendant light from Terzani. Like water droplets, no two Mizu are alike, each crystal shape is unique and made meticulously by hand. Using only the clearest crystal, Mizu perfectly emulates water's refraction of light, casting amazing patterns around the room, reminiscent of flowing water. Available in clear, silver dust, gold, cognac and champagne finish. Design Nicolas Terzani.

Mizu can be manufactured to work with integrated LED 3000K or 2700K (not ETL). Different dimming options on request