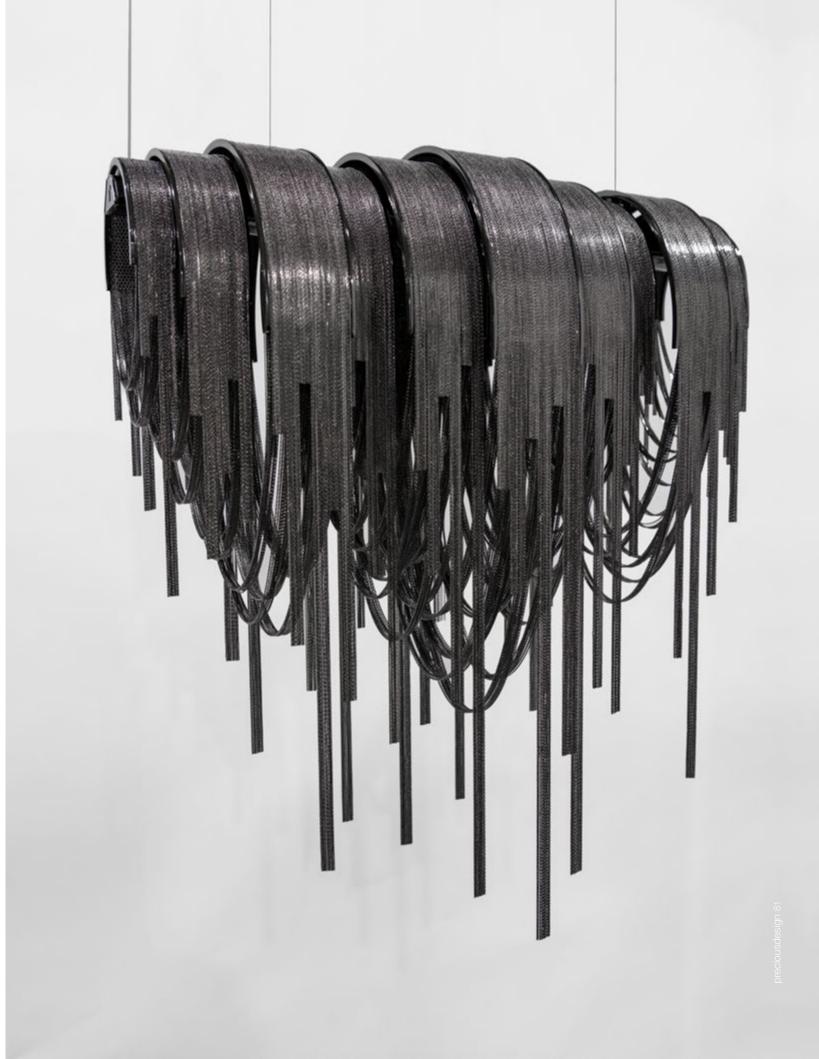

#### Atlantis, a precious wave.

Seemingly alive, Atlantis' shimmering light creates a vibrant source of energy. Its mesmerizing, organic effect is created by hundreds of illuminated lengths of draped, nickel chain. Like water in the ocean, Atlantis' chains appear liquid, cascading over its gloss nickel bands and falling down towards the abyss before turning back into itself. Atlantis is composed of almost three miles of chain, meticulously hand-crafted by master italian artisans. Atlantis is available in nickel, black nickel, bronze, gold and champagne finish. Design Barlas Baylar.