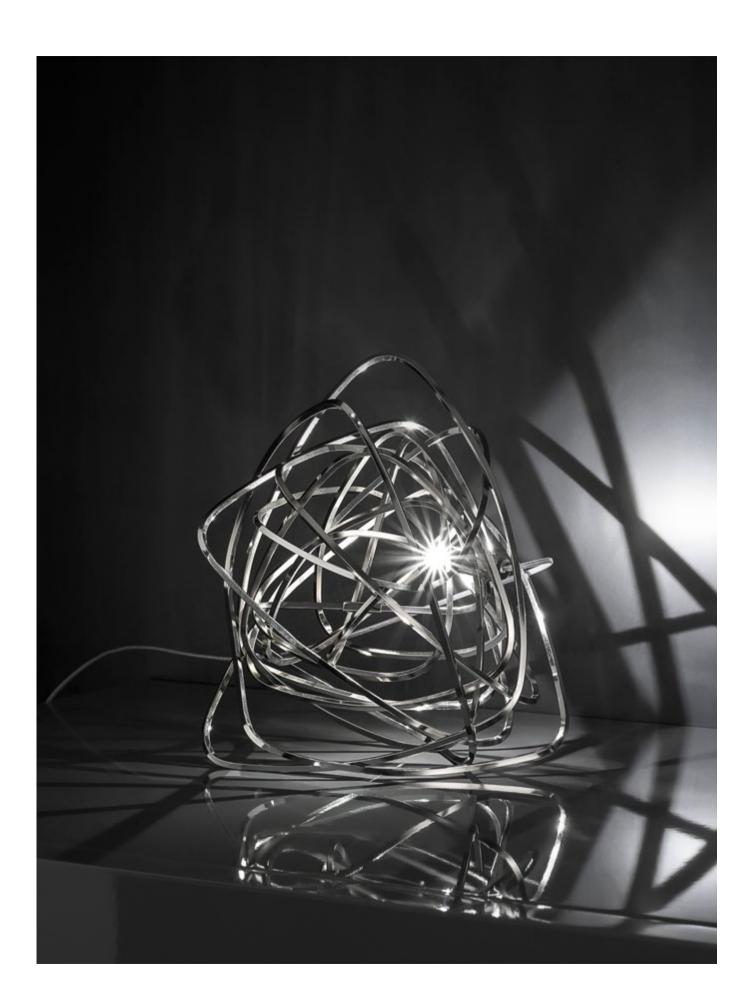

#### G.r.a, gyrating Romantic rings of Light.

This clean, precise form is the result of hours of labor by our artisans, who meticulously weld each ring together. G.r.a. is a delicate, refined pendant whose intricate shape belies its romantic glow. Available as an oval or a sphere, and finished in nickel or gold, G.r.a. serves as an elegant, unobtrusive complement to any room. Design Bruno Rainaldi.

G.r.a. can be manufactured to work with integrated LED 3000K or 2700K. Different dimming options on request.