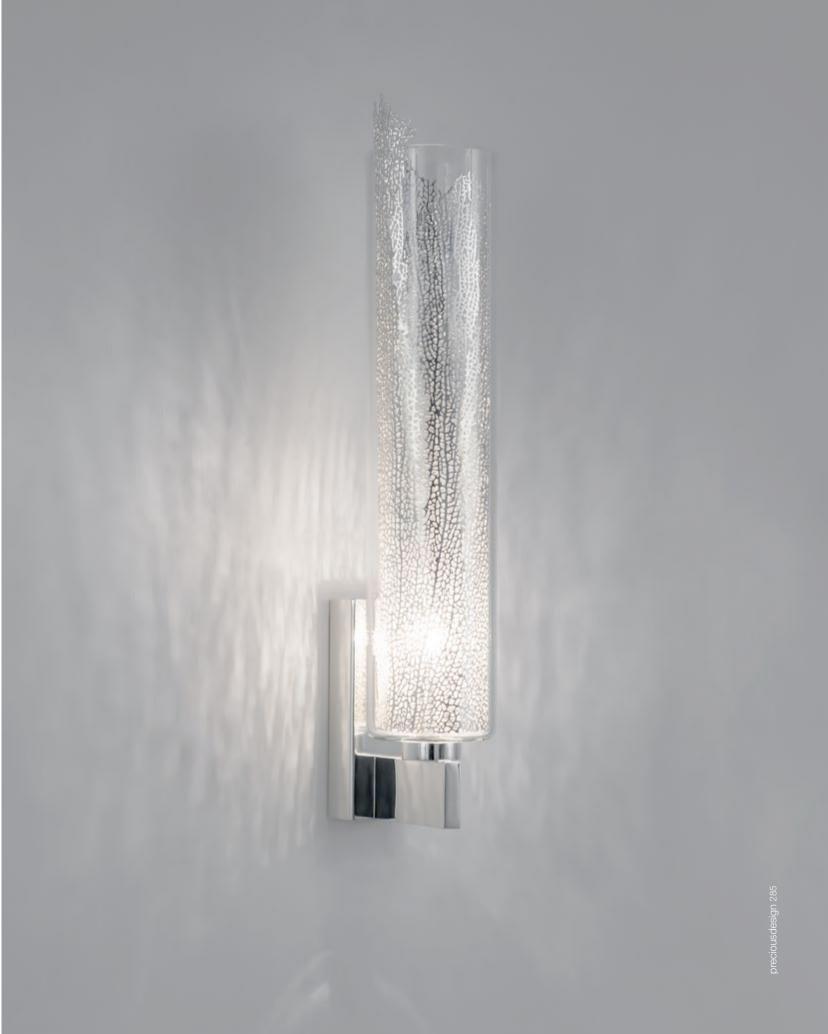

### Frame, Nature's *Imprint*.

Capturing a moment in time, Frame features a metal coral leaf, enclosed inside a borosilicate glass preserving a delicate imprint of nature. Hidden inside is a single bulb which glows from within. Creating a stirring light that projects a dynamic shadow due to the permeable coral. Frame is available in white, red, gold plated or silver plated. Design Terzani Lab.