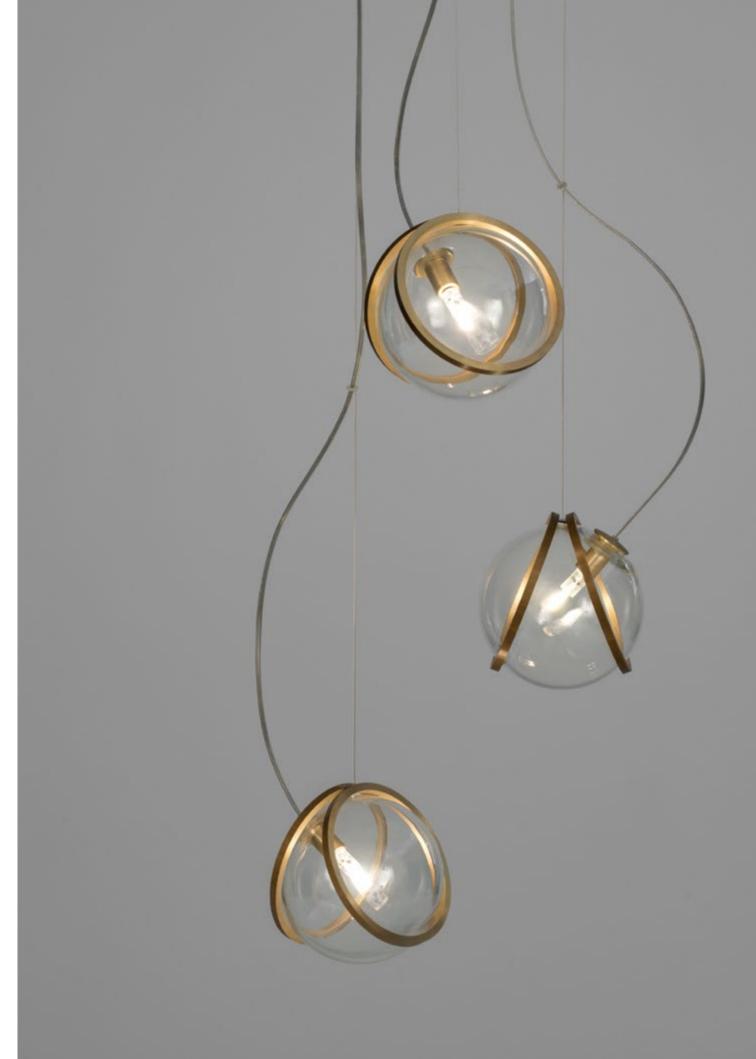

# Pug, multum *in parvo*.

Pug is a dog described as "much in little", referring to the greatness of his personalities despite his diminutive size. Inspired by the Pug's charm, designer Jean-François Crochet created the Pug pendant light whose protruding spherical lights are reminiscent of a pug's face. As with the breed, the Pug pendant packs significant charm and beauty into a small package. Illuminated by LED light, these glass pendants are framed by two brass bands. With Pug, it's easy to bring a new best friend (or pack of friends) into a home. Available in clear/raw brass and satin white/polished brass. Design Jean-François Crochet.