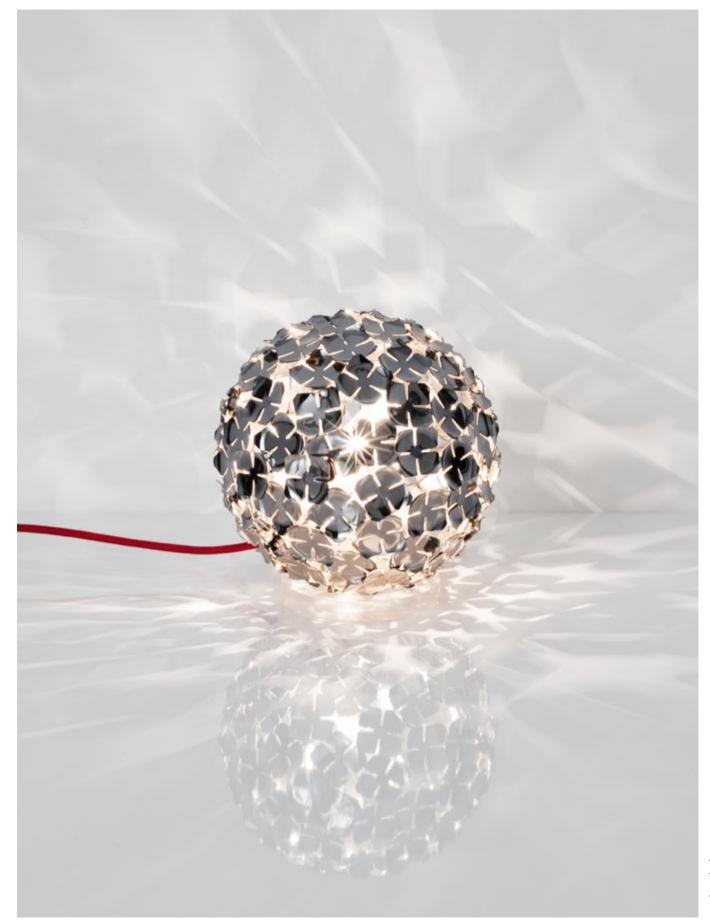

# **Etoile,** Twinkling in an *indoor Sky*.

Etoile's intricate network of intersecting nickel lines recalls constellations in a clear night sky. Strategically placed bulbs cast a starry light, twinkling as viewers move around the pendant. Through projecting these complex patterns throughout the room, Etoile casts a heavenly glow in any space. Design Christian Lava.

Etoile can be manufactured to work with LED light source on request, different dimming options on request