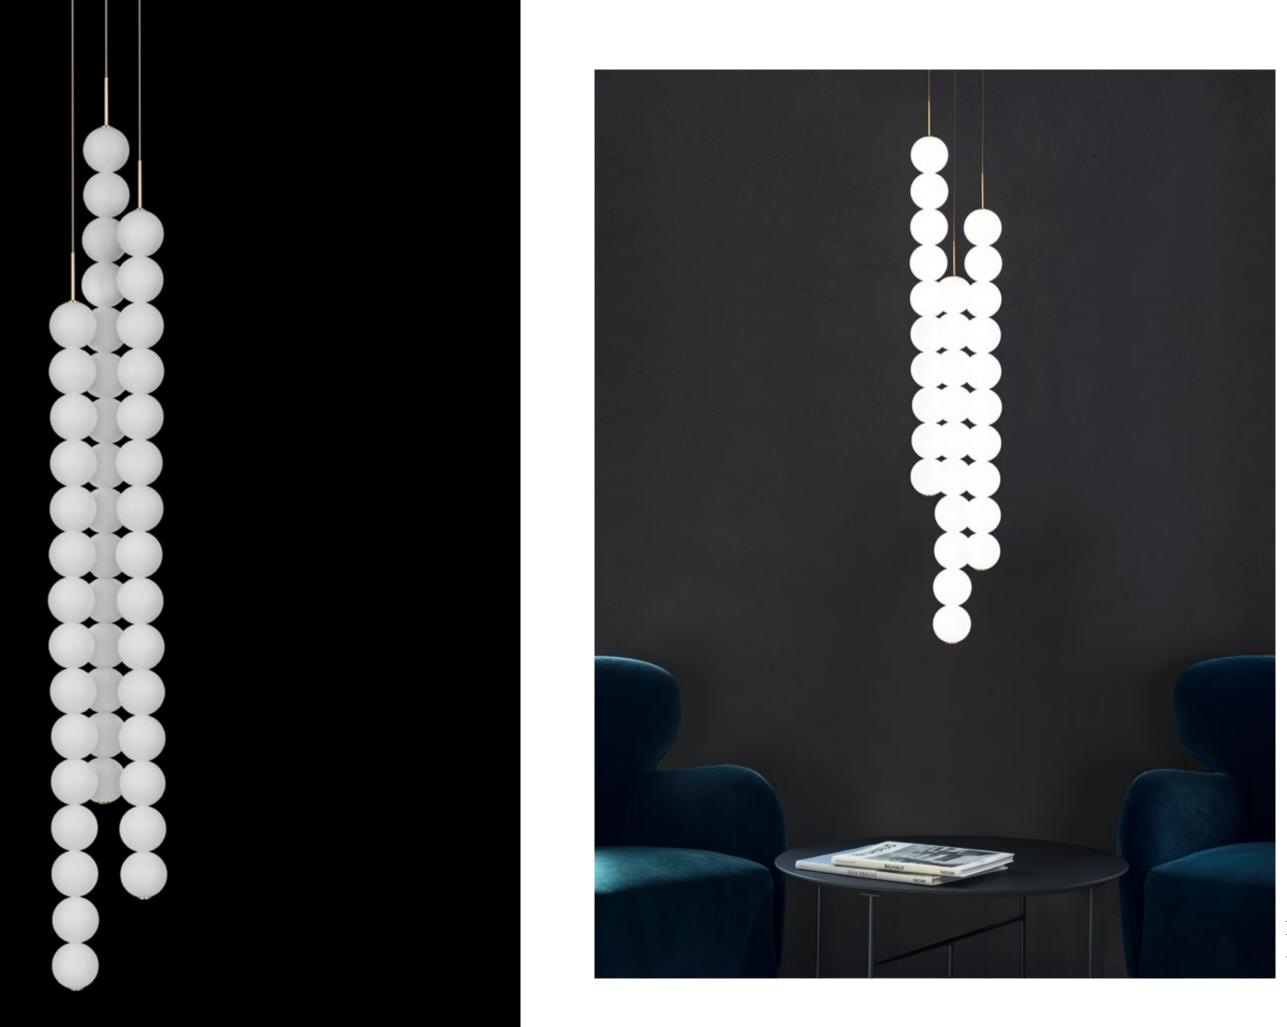

### Abacus, multiplying *luminescence*.

Used for centuries as the tool to both teach and communicate mathematics, the abacus was found in one form or another across the ancient world. At Terzani, we saw the beauty in the abacus' mathematical purity and clean, functional design. In the hands of Terzani's craftsmen, we've turned this inspiration into a new collection of modular pendant lamps whose flexibility allows for complex and beautiful configurations. Each module, or strand, of Abacus contains a custom set of round, hand-blown opal glass which emit a soft and uniform light. And, as the original abacus was used to calculate everything from simple addition to complex formulas, we've retained the same scalability. Due to its customization, our Abacus light is just as suitable in a home as a commercial space, and its almost infinite configurations makes sure you always come up with the right solution. Design Draw.