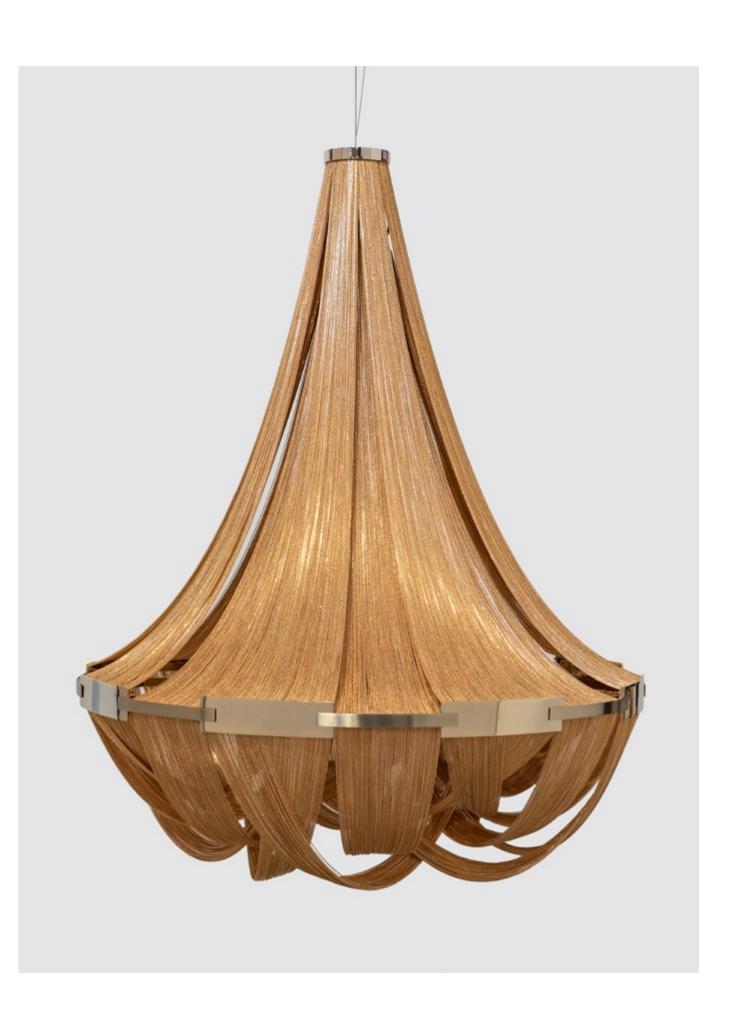

#### Atlantis, a precious wave.

Seemingly alive, Atlantis' shimmering light creates a vibrant source of energy. Its mesmerizing, organic effect is created by hundreds of illuminated lengths of draped, nickel chain. Like water in the ocean, Atlantis' chains appear liquid, cascading over its gloss nickel bands and falling down towards the abyss before turning back into itself. Atlantis is composed of almost three miles of chain, meticulously hand-crafted by master italian artisans. Atlantis is available in nickel, black nickel, bronze, gold and champagne finish. Design Barlas Baylar.