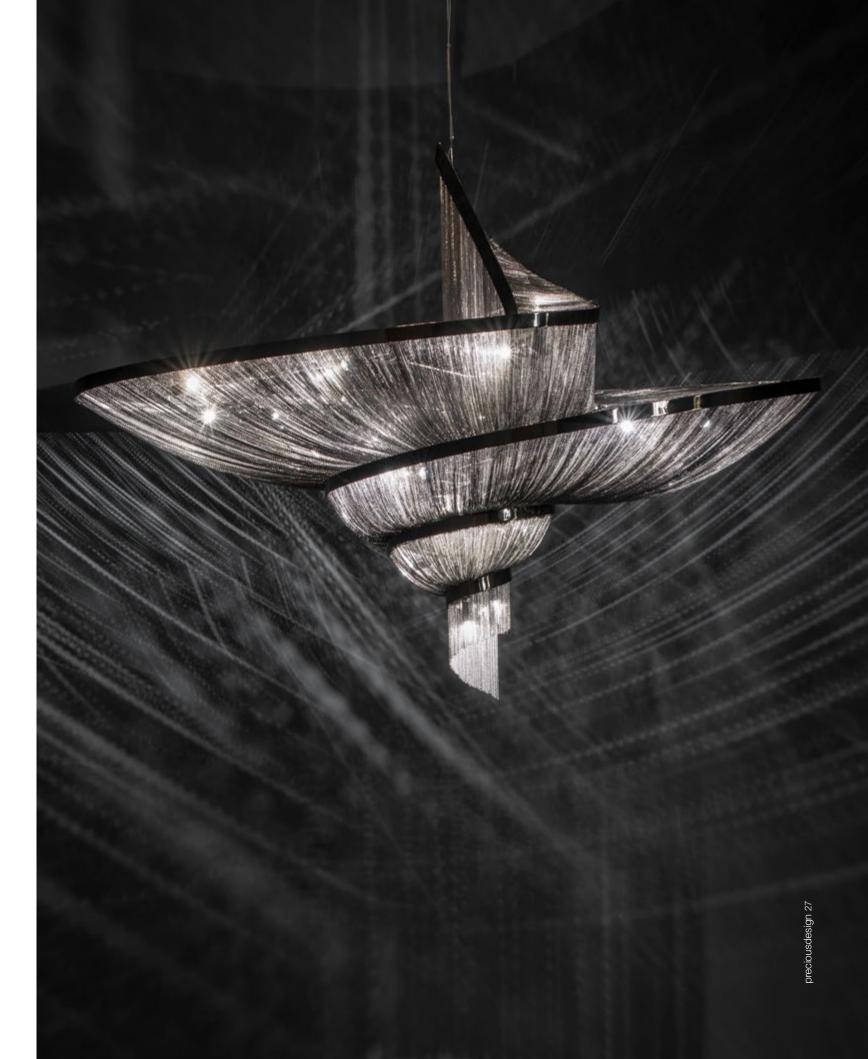

# e-motion

Epoque is a light sculpture designed to study chiaroscuro and volumes. The result is a modern expression of these Renaissanceera techniques in a stunning chandelier. Composed of curved, organic lines, Epoque's frame is made of flexible and durable brass metal, suspended by nickel metal chains. Two bands of metal, a central elongated section and an external band of wide arcs, allows the light to envelop a room in reflections of soft light. Epoque has attracted attention from those in the design community with discerning tastes. Epoque is available in nickel, black nickel, gold and bronze finish. Design Stefano Papi & Saviz Yaghmai.