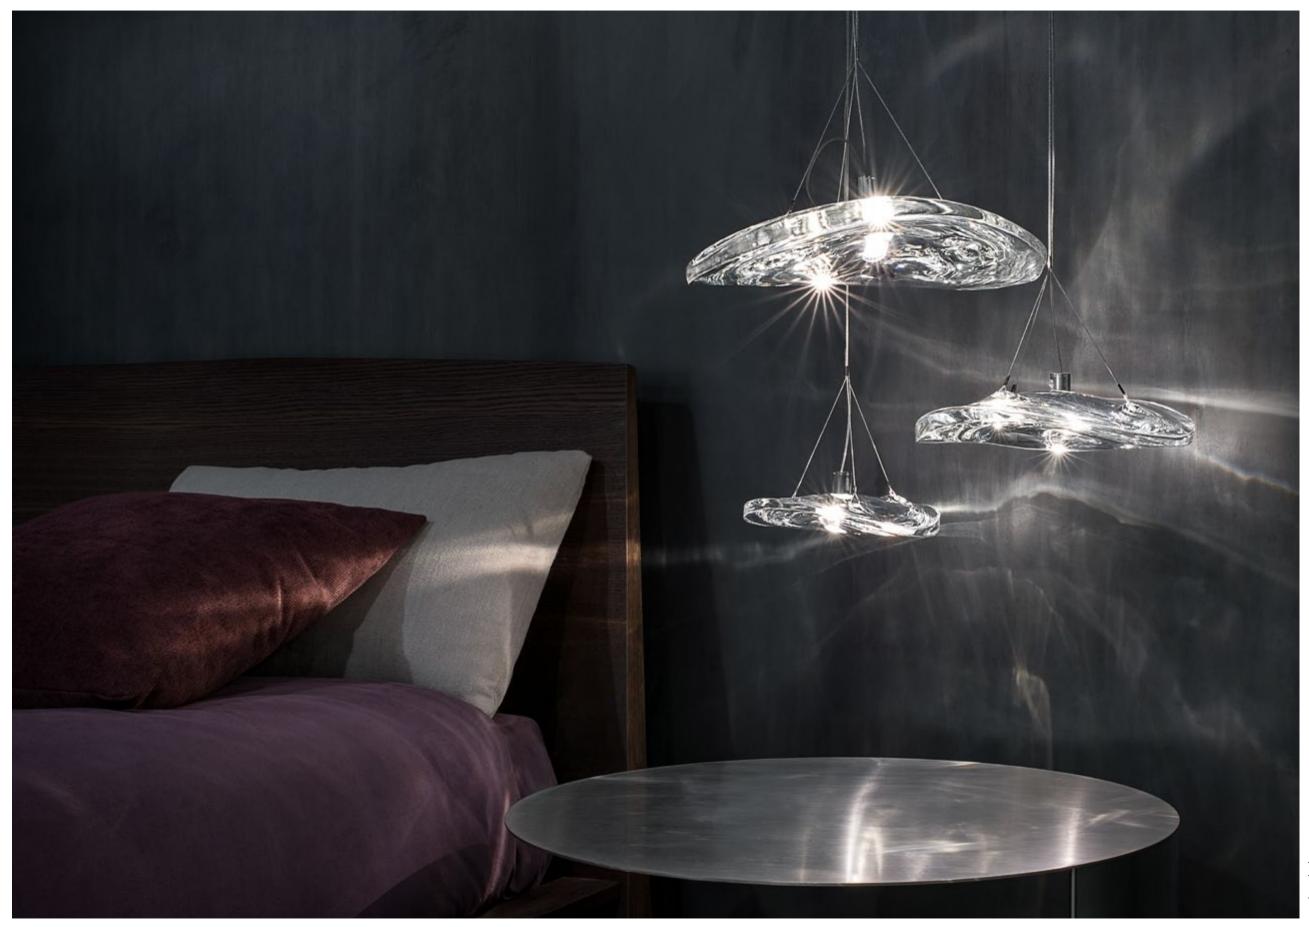

### Manta, Shimmering Waves.

Manta is the latest design featuring the distinctive crystal first unveiled in Nicolas Terzani's best-selling Mizu. Collaborating with designer Dodo Arslan, the two imaginative minds created a light featuring sinuous, undulating lines. The results are soft waves of crystal light reminiscent of being underwater. The innovative Manta is made of crystal, with a dimmable integrated LED lamp focused on maximizing the crystal's reflection. Manta's organic form is available in two sizes and can be installed in numerous, customizable arrangements. Design Dodo Arslan & Nicolas Terzani.

Manta can be manufactured to work with integrated LED 3000K or 2700K. Different dimming options on request.