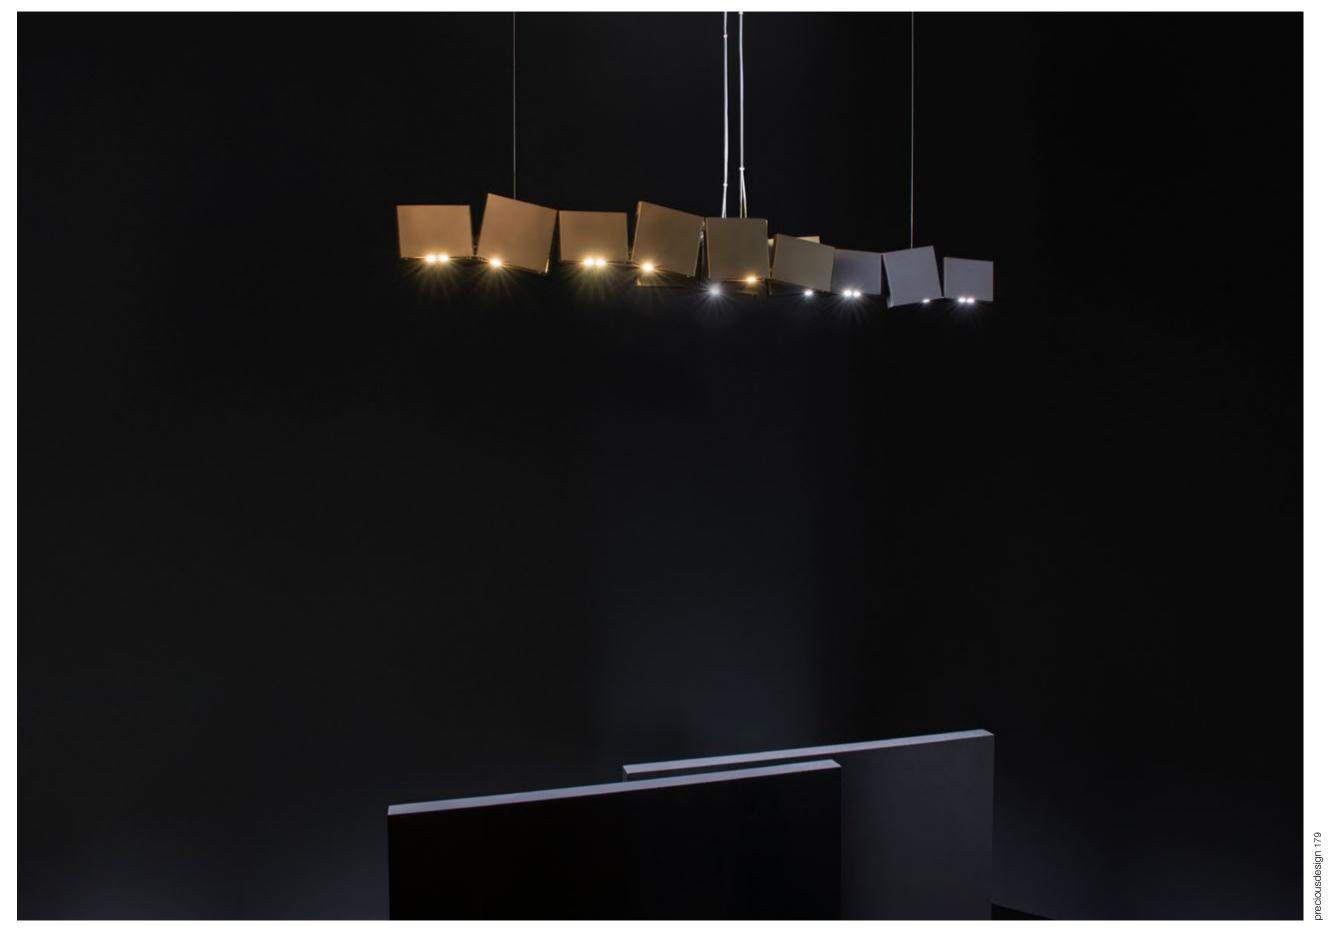

### Gaia, earth *mother*.

In Greek mythology, Gaia is the personification of the Earth and the mother of all life. Looking to capture the mythical and natural beauty of this Earth goddess, designer Jean-François Crochet has created the Gaia pendant light. Consisting of geometric frames of brass or raw metal reminiscent of the mountains Gaia created, the pendant uses led light to push light through the "cracks" formed. The resulting light creates a magical feeling, as if the lights peaking through were alive themselves. Available to custom configurations, Gaia adds a vibrancy and sacred light to any space. Design Jean-François Crochet.

1-10V 0/1-10V Dimmer I PUSH PUSH/DALI

Gaia can be manufactured to work with integrated LED 3000K or 2700K. Different dimming options on request