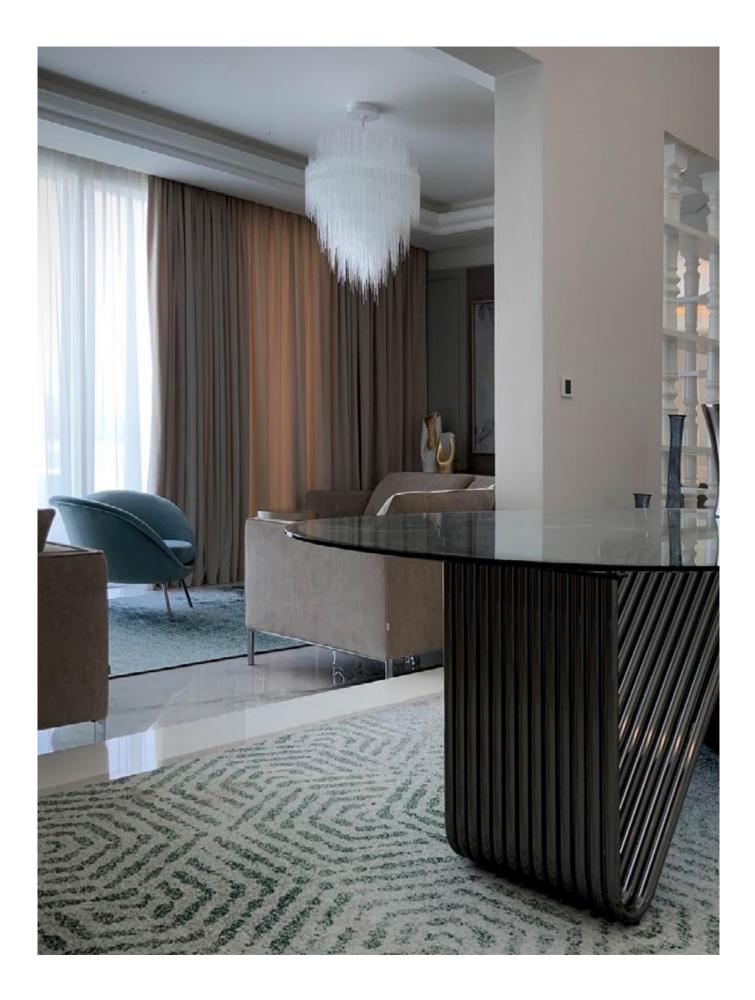

## **Iceberg,** Pure *Light*.

Inspired by the natural beauty of ice crystals, this new suspension light creates a spectacular, luminous piece through the use of over 3600 plexyglass tubes. Similar to light refracting through water, the illumination created by Iceberg is both brilliant and natural, meticulously handcrafted, each light is a unique sculpture; sparkling, multifaceted and powerful. Design Dodo Arslan.