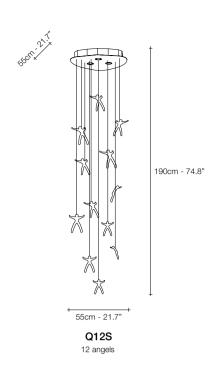

Q11S 18 angels

Q13S 36 angels

CRYSTAL

Q10S 24 angels

| RECOMMENDED BULB          | Q07S | Q12S | Q11S | Q10S | Q13S |
|---------------------------|------|------|------|------|------|
|                           | 5W   | 3x5W | 3x5W | 3x5W | 9x4W |
| Dimmable with all systems | -    | -    | -    | -    | -    |
|                           | 7W   | 3x7W | 3x7W | 3x7W | 9x6W |
| Dimmable with all systems | -    | -    | -    | -    | -    |