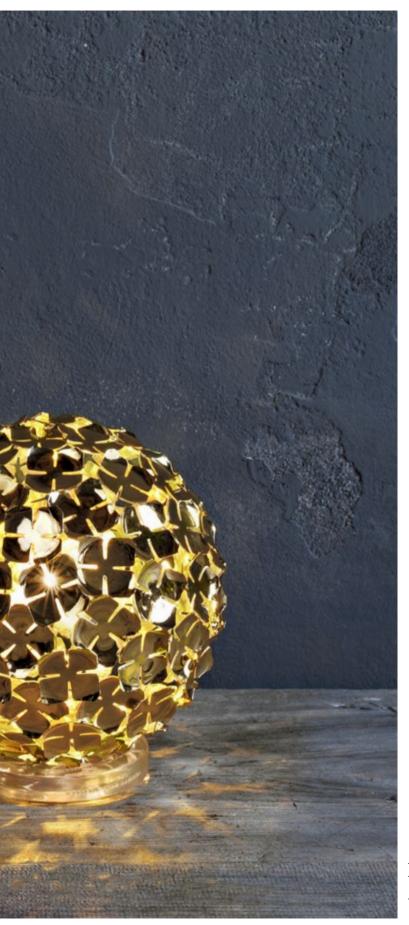

## **Orten'zia,** Petals of *Light*.

Recalling the natural beauty of a flower, Orten'zia handsoldered "petals" emanate a unique glow, immersing the entire room in a glimmering light. An organic radiance is created through light and shadow, planting a garden within the room. Available in either nickel or gold plated, the orten'zia's elegant form complements its dramatic light. Design Bruno Rainaldi.