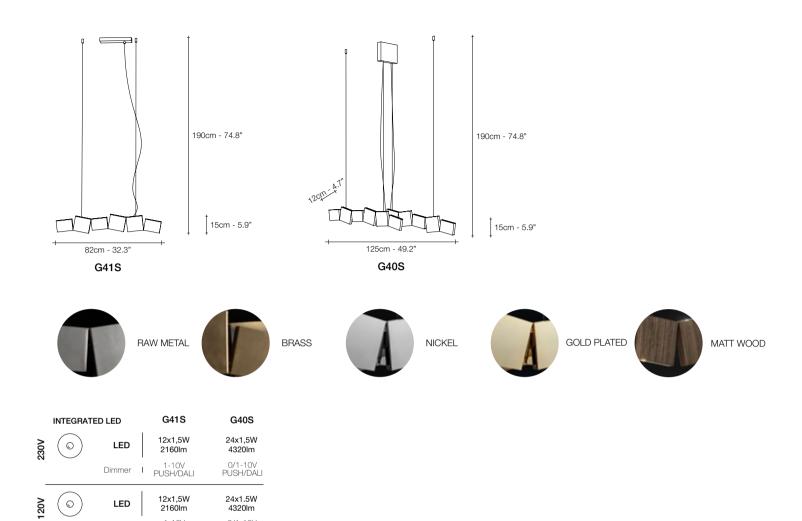

### Gaia, earth *mother*.

In Greek mythology, Gaia is the personification of the Earth and the mother of all life. Looking to capture the mythical and natural beauty of this Earth goddess, designer Jean-François Crochet has created the Gaia pendant light. Consisting of geometric frames of brass or raw metal reminiscent of the mountains Gaia created, the pendant uses led light to push light through the "cracks" formed. The resulting light creates a magical feeling, as if the lights peaking through were alive themselves. Available to custom configurations, Gaia adds a vibrancy and sacred light to any space. Design Jean-François Crochet.

1-10V 0/1-10V Dimmer I PUSH PUSH/DALI

Gaia can be manufactured to work with integrated LED 3000K or 2700K. Different dimming options on request