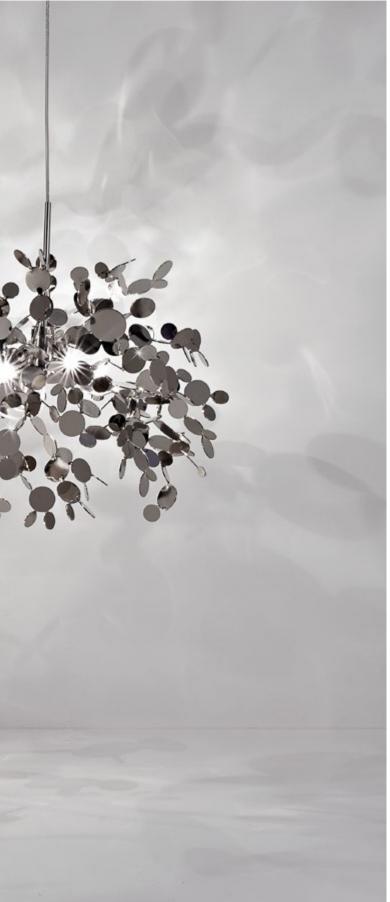

## Argent, a precious *cloud*.

With this suspension light, designer Dodo Arslan creates a shimmering cloud. Argent consists of metal discs that have been meticulously shaped by hand by Terzani craftsmen into clusters. Once lit, the multiple, angled surfaces of the discs emanate a soft, shimmering glow. Argent is available in stainless steel, gold plated, rose gold and champagne finish. Black nickel is available on request. Design Dodo Arslan.

Argent N93S, N94S, N95S can be manufactured to work with integrated LED 3000K or 2700K. Different dimming options on request.