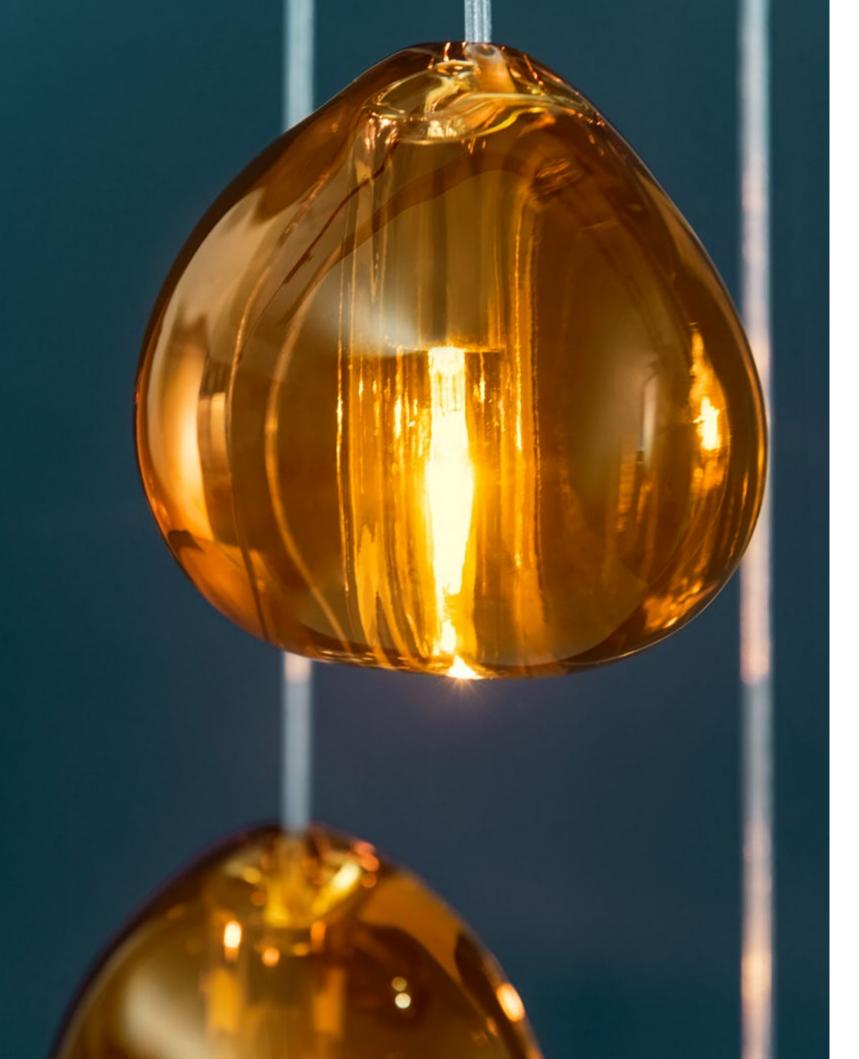

## Mizu, flowing *light*.

Inspired by the tranquil and mesmerizing light refractions created by water, Mizu is a customizable pendant light from Terzani. Like water droplets, no two Mizu are alike, each crystal shape is unique and made meticulously by hand. Using only the clearest crystal, Mizu perfectly emulates water's refraction of light, casting amazing patterns around the room, reminiscent of flowing water. Available in clear, silver dust, gold, cognac and champagne finish. Design Nicolas Terzani.

Mizu can be manufactured to work with integrated LED 3000K or 2700K (not ETL). Different dimming options on request