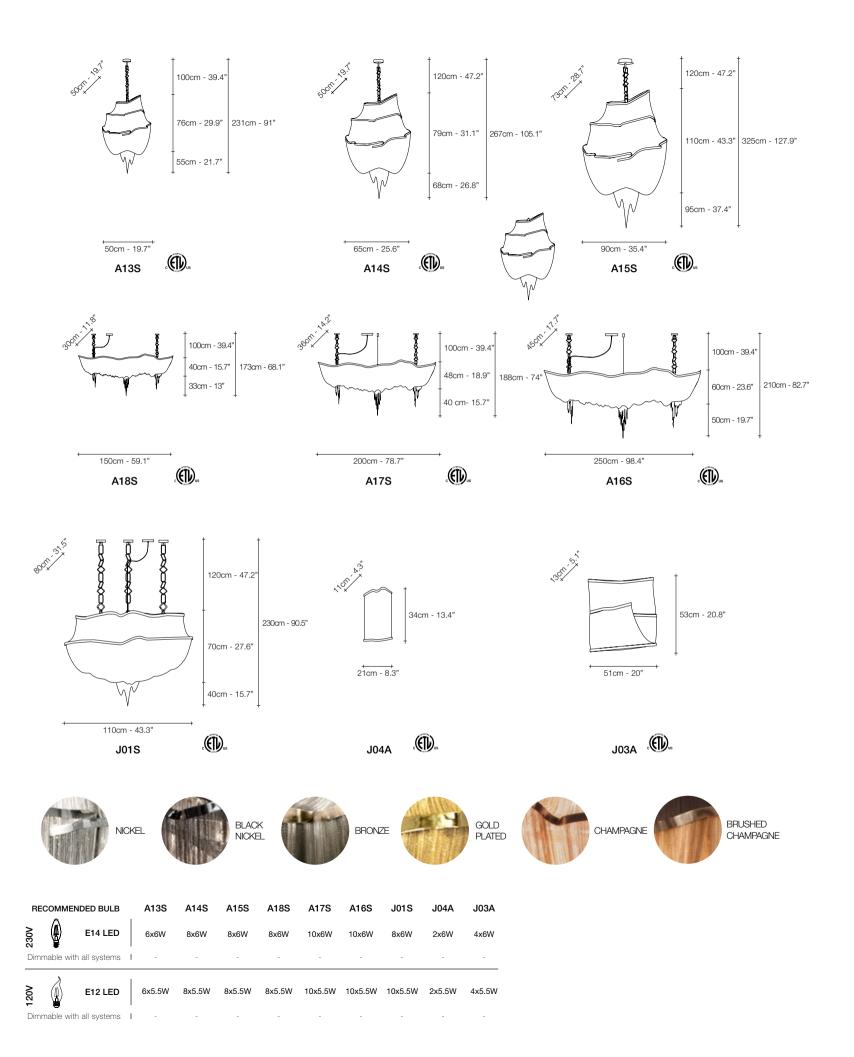

#### Atlantis, a precious wave.

Seemingly alive, Atlantis' shimmering light creates a vibrant source of energy. Its mesmerizing, organic effect is created by hundreds of illuminated lengths of draped, nickel chain. Like water in the ocean, Atlantis' chains appear liquid, cascading over its gloss nickel bands and falling down towards the abyss before turning back into itself. Atlantis is composed of almost three miles of chain, meticulously hand-crafted by master italian artisans. Atlantis is available in nickel, black nickel, bronze, gold and champagne finish. Design Barlas Baylar.