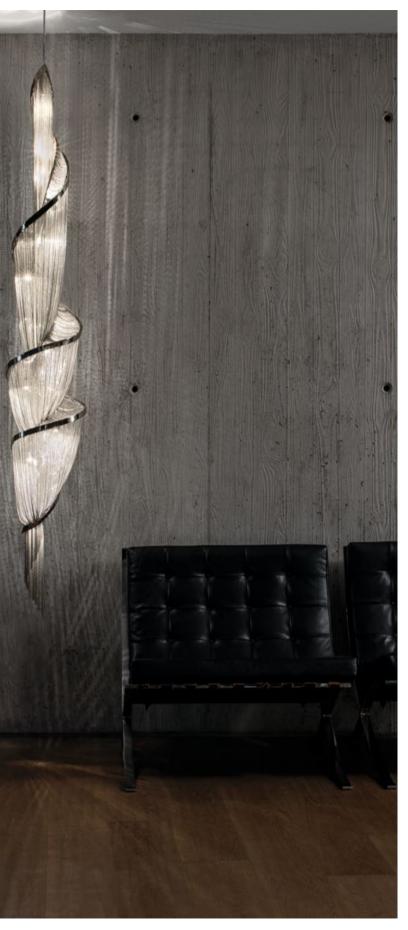

# e-motion

Epoque is a light sculpture designed to study chiaroscuro and volumes. The result is a modern expression of these Renaissanceera techniques in a stunning chandelier. Composed of curved, organic lines, Epoque's frame is made of flexible and durable brass metal, suspended by nickel metal chains. Two bands of metal, a central elongated section and an external band of wide arcs, allows the light to envelop a room in reflections of soft light. Epoque has attracted attention from those in the design community with discerning tastes. Epoque is available in nickel, black nickel, gold and bronze finish. Design Stefano Papi & Saviz Yaghmai.