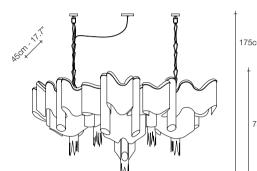

A stunning design from Christian Lava, Stream is an impressive presence in any room. Stream's design exploits the physical characteristics of the materials used to envelop a room in a unique, immersive light. Here, an elegant thin metal chain appear to flow down from the undulating, nickel-plated frame. These cascading tiers project a streaking, yet tranquil, shadow throughout the room. Design Christian Lava.