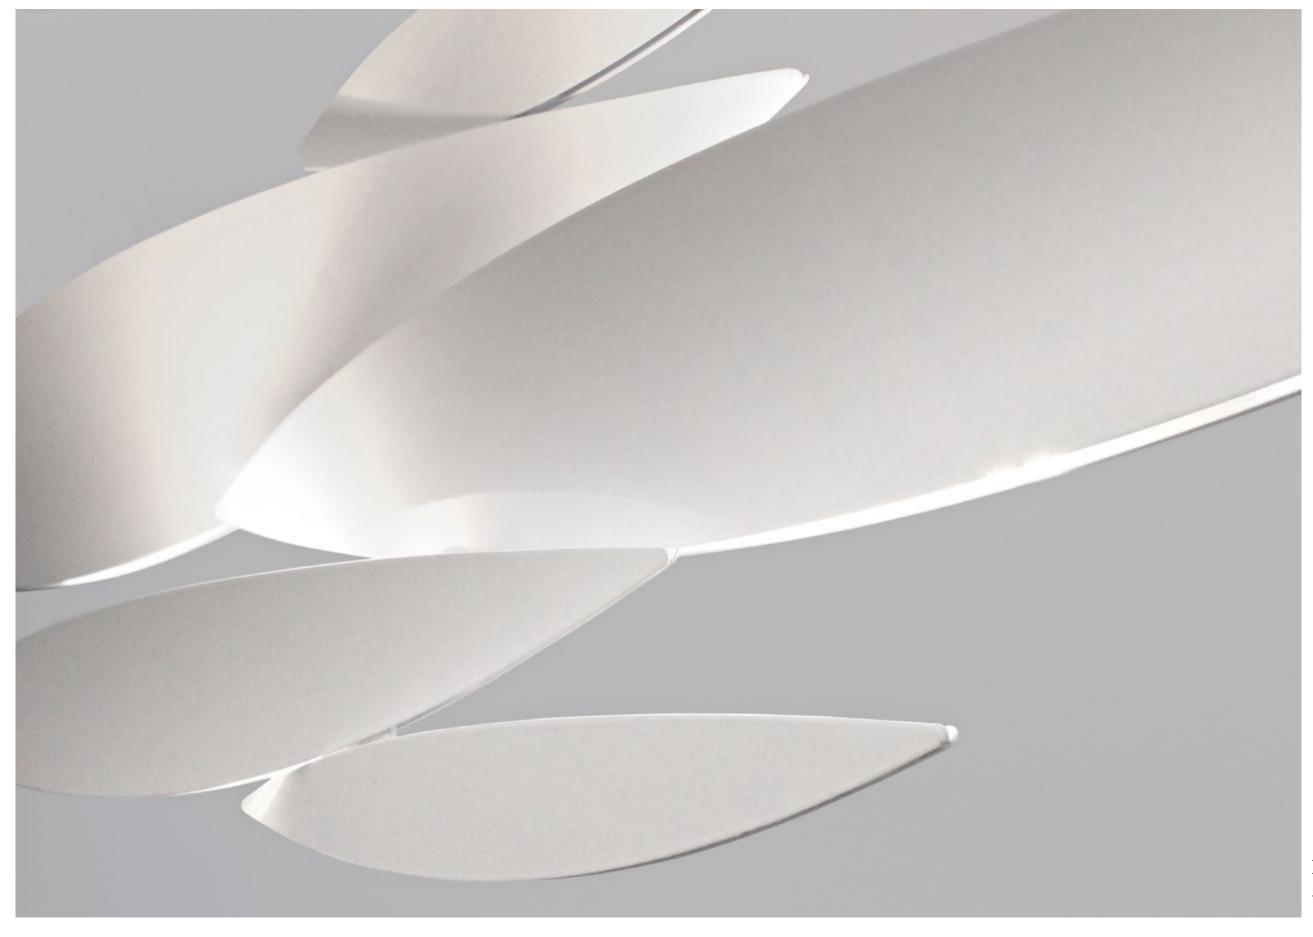

# **Lucci Argentati,** School of *Light*.

I Lucci Argentati draws from nature to create a whimsical, yet modern light. Recalling a school of fish darting through freshwater, it creates a mesmerizing luminescence. Sets of sleek lights combine to form a stunning pendant with thin incisions along the bottom creating an understated, tranquil beauty. Thanks to its modular system, I Lucci Argentati is customizable and can be combined in many different configurations: from small to extra large; as a pendant or sconce; and finished either in brushed nickel or white. Design Dodo Arslan.

I Lucci Argentati can be manufactured to work with integrated LED 3000K or 2700K. Different dimming options on request.

Core is reminiscent of the natural energy at the heart of our world. Like bright lava seeping through the earth's crust, vibrant spheres of faceted crystal break through the iron surface of this pendant. Forcing light to pass through this metal structure results in a powerful, vibrant exchange of forces light and shadow erupt across the room, as the light pours through, as the light itself emits an organic radiance. Design Christian Lava.