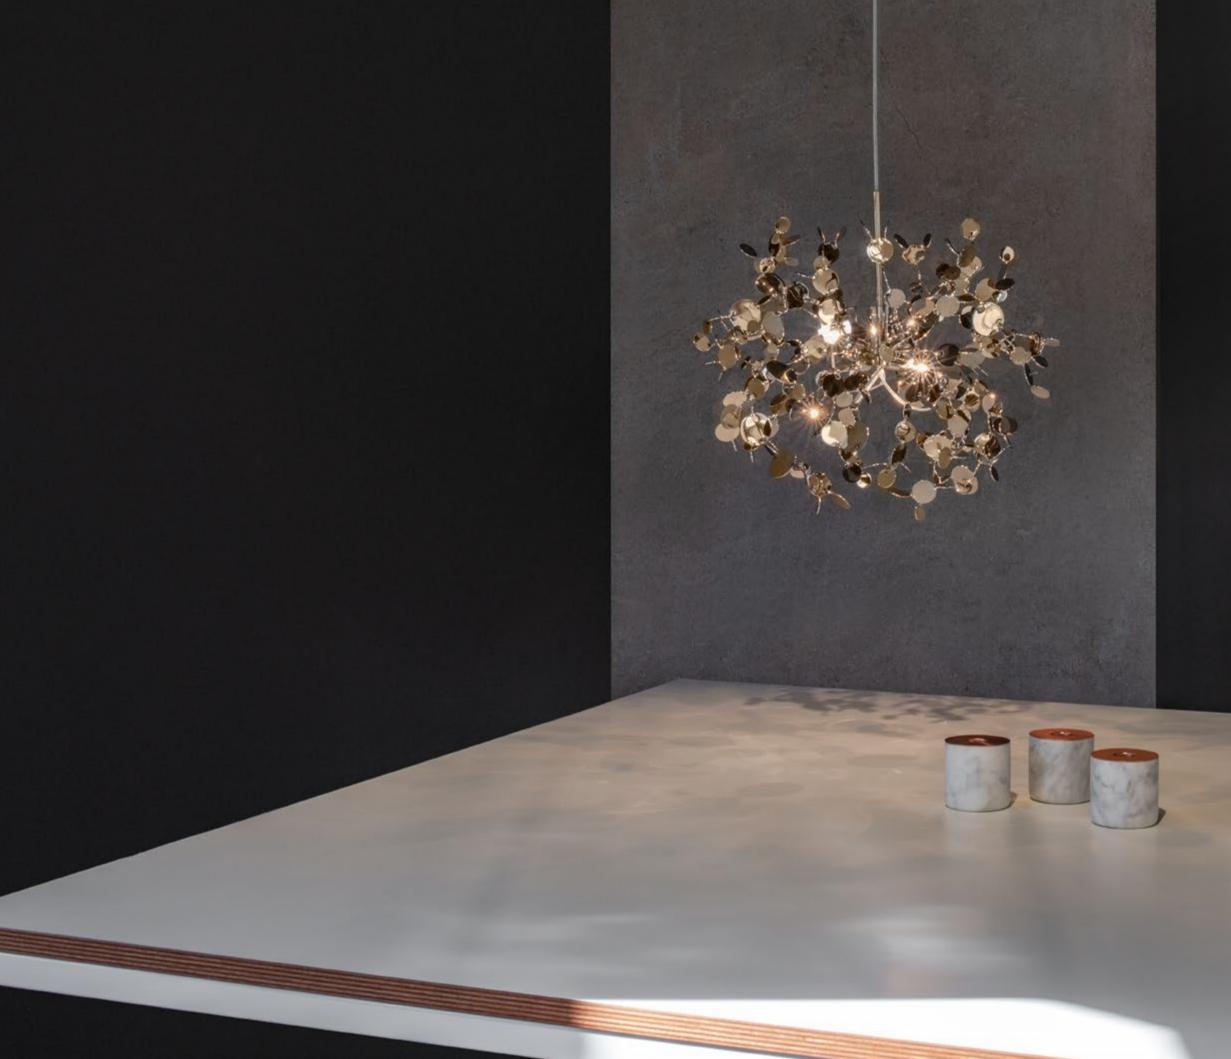

## Argent, a precious *cloud*.

With this suspension light, designer Dodo Arslan creates a shimmering cloud. Argent consists of metal discs that have been meticulously shaped by hand by Terzani craftsmen into clusters. Once lit, the multiple, angled surfaces of the discs emanate a soft, shimmering glow. Argent is available in stainless steel, gold plated, rose gold and champagne finish. Black nickel is available on request. Design Dodo Arslan.