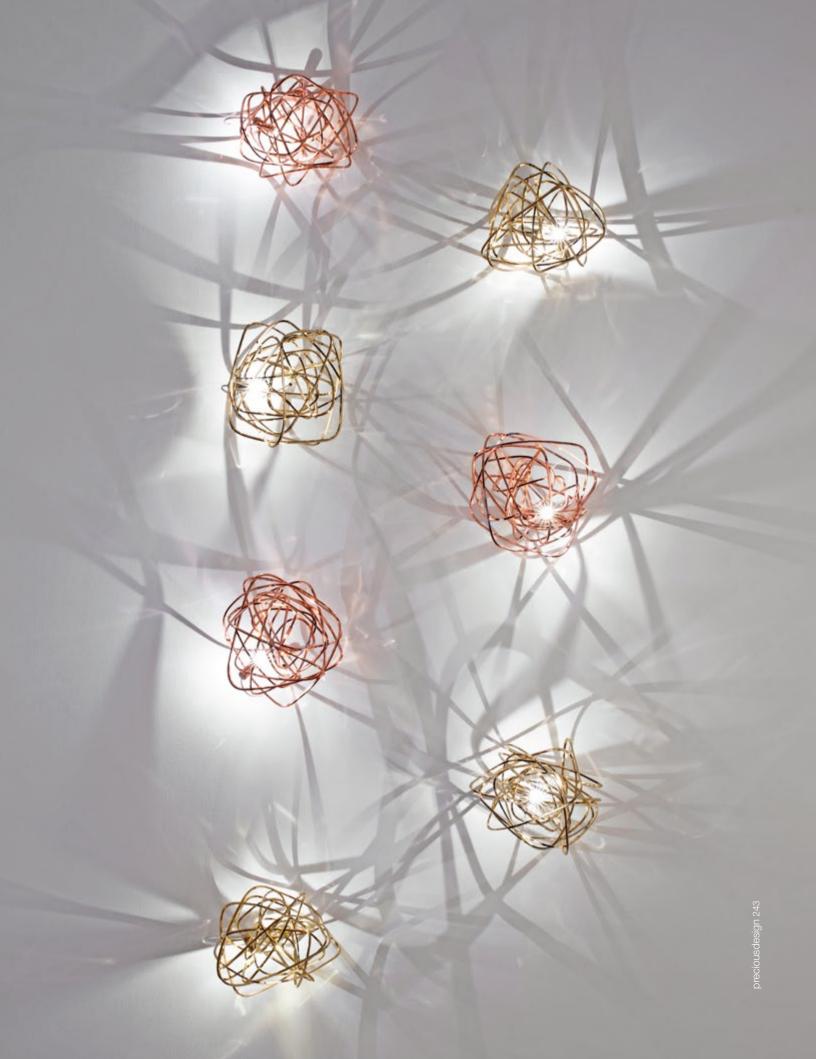

#### **Doodle,** Freehand *Design*.

We no longer march in a straight line. Our lives are dynamic, intertwining collections of relationships, experiences and journeys. Reflecting the fluidity of our generation, designer Simone Micheli has created a new, contemporary light for Terzani, Doodle. Like us, each Doodle is unique, each pendant is handcrafted by artisans to resemble a randomised path. And, to give us control over the journey we want to take, each LED bulb can be placed anywhere on the light, not only reflecting the choices we make in life, but giving Doodle a special flexibility. Design Simone Micheli.