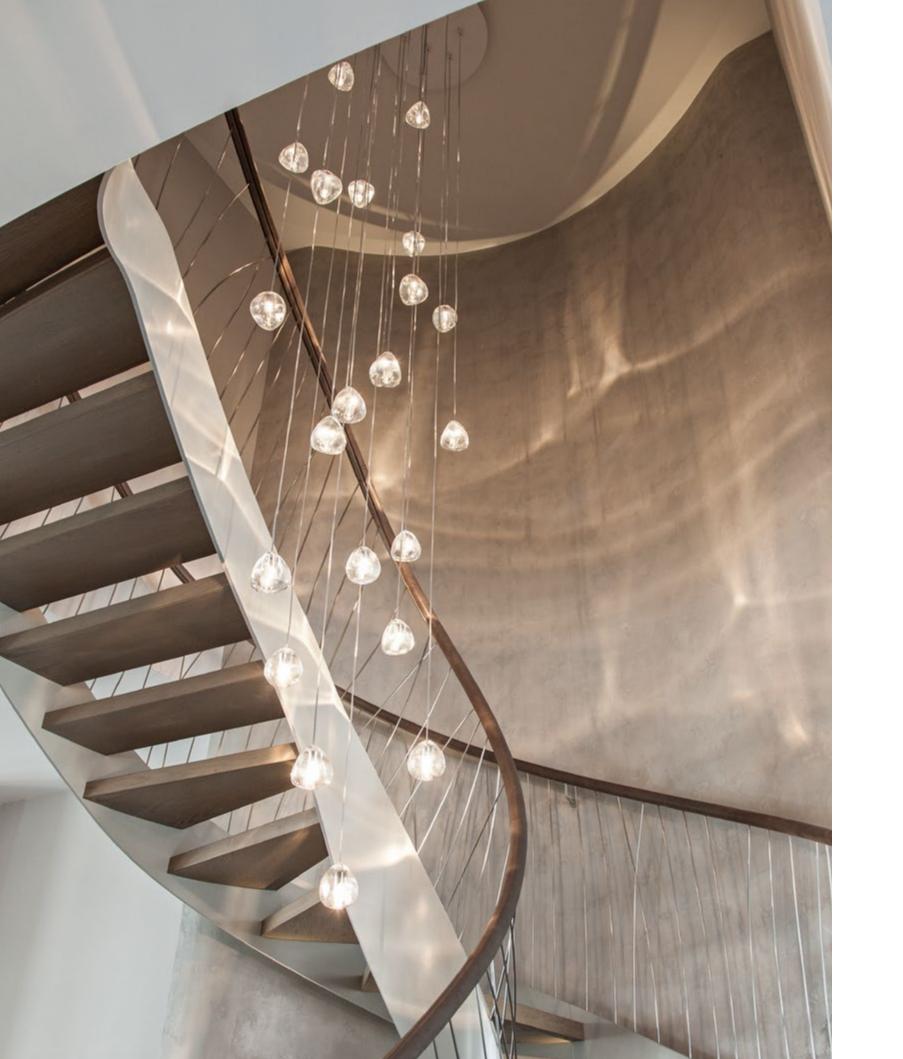

## Mizu, flowing *light*.

Inspired by the tranquil and mesmerizing light refractions created by water, Mizu is a customizable pendant light from Terzani. Like water droplets, no two Mizu are alike, each crystal shape is unique and made meticulously by hand. Using only the clearest crystal, Mizu perfectly emulates water's refraction of light, casting amazing patterns around the room, reminiscent of flowing water. Available in clear, silver dust, gold, cognac and champagne finish. Design Nicolas Terzani.

Mizu can be manufactured to work with integrated LED 3000K or 2700K (not ETL). Different dimming options on request