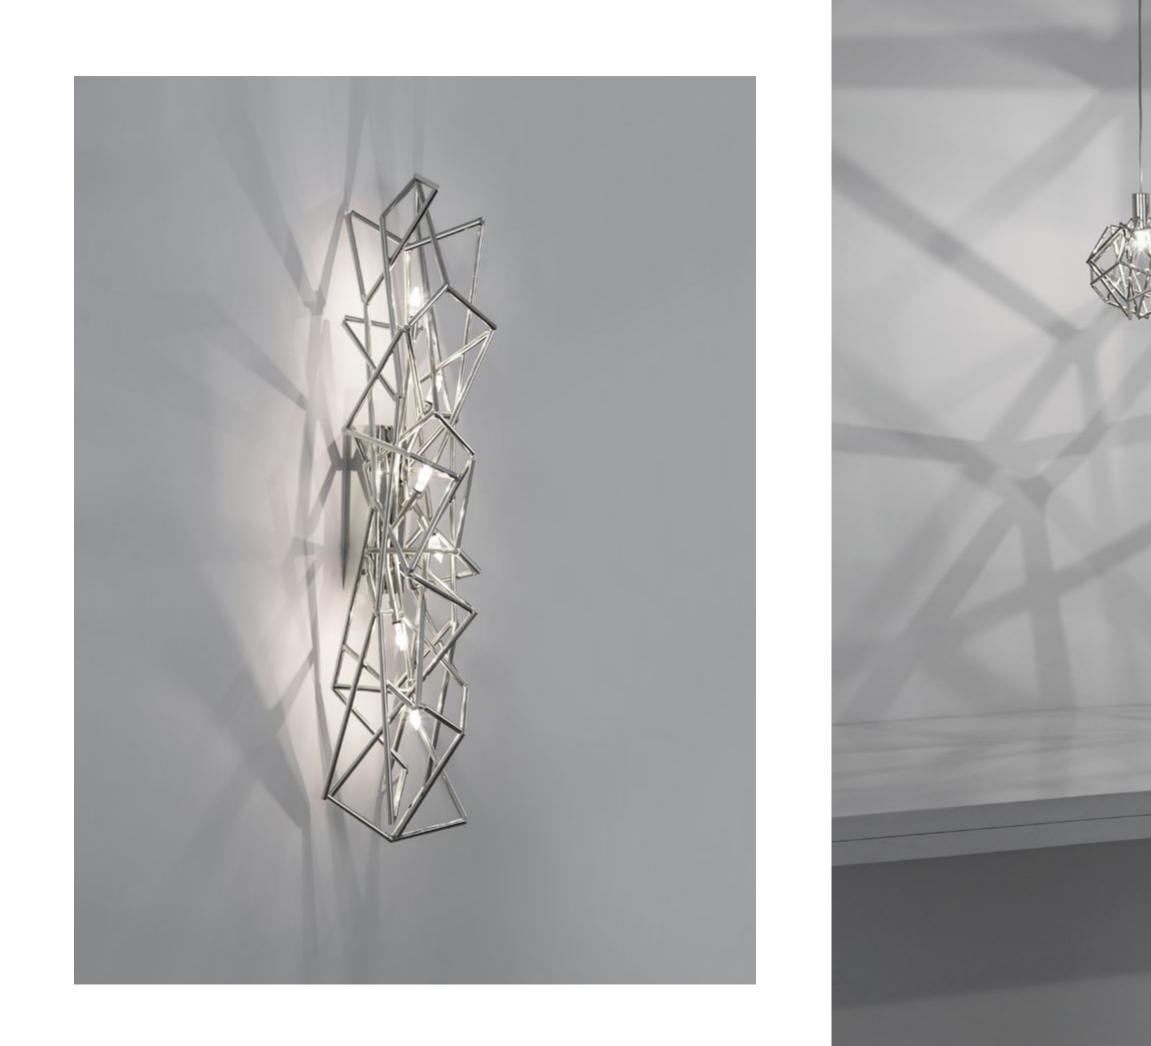

# **Etoile,** Twinkling in an *indoor Sky*.

Etoile's intricate network of intersecting nickel lines recalls constellations in a clear night sky. Strategically placed bulbs cast a starry light, twinkling as viewers move around the pendant. Through projecting these complex patterns throughout the room, Etoile casts a heavenly glow in any space. Design Christian Lava.

Etoile can be manufactured to work with LED light source on request, different dimming options on request