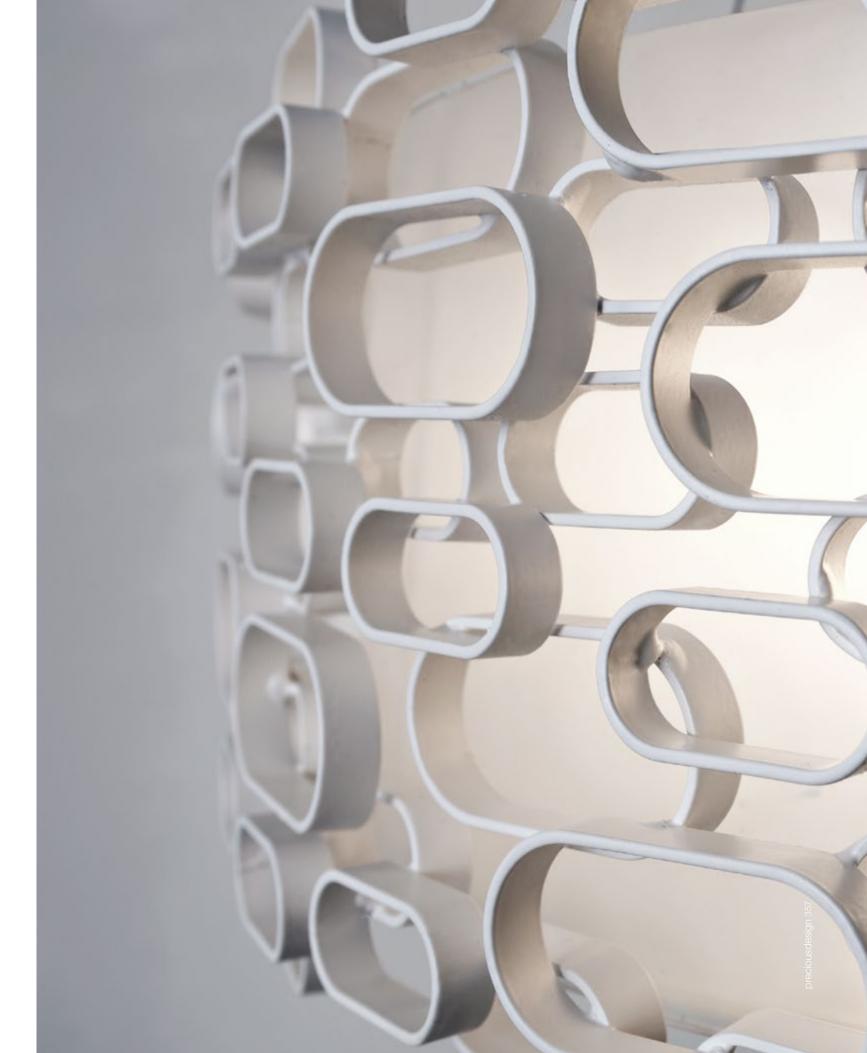

#### **Doodle,** Freehand *Design*.

We no longer march in a straight line. Our lives are dynamic, intertwining collections of relationships, experiences and journeys. Reflecting the fluidity of our generation, designer Simone Micheli has created a new, contemporary light for Terzani, Doodle. Like us, each Doodle is unique, each pendant is handcrafted by artisans to resemble a randomised path. And, to give us control over the journey we want to take, each LED bulb can be placed anywhere on the light, not only reflecting the choices we make in life, but giving Doodle a special flexibility. Design Simone Micheli.