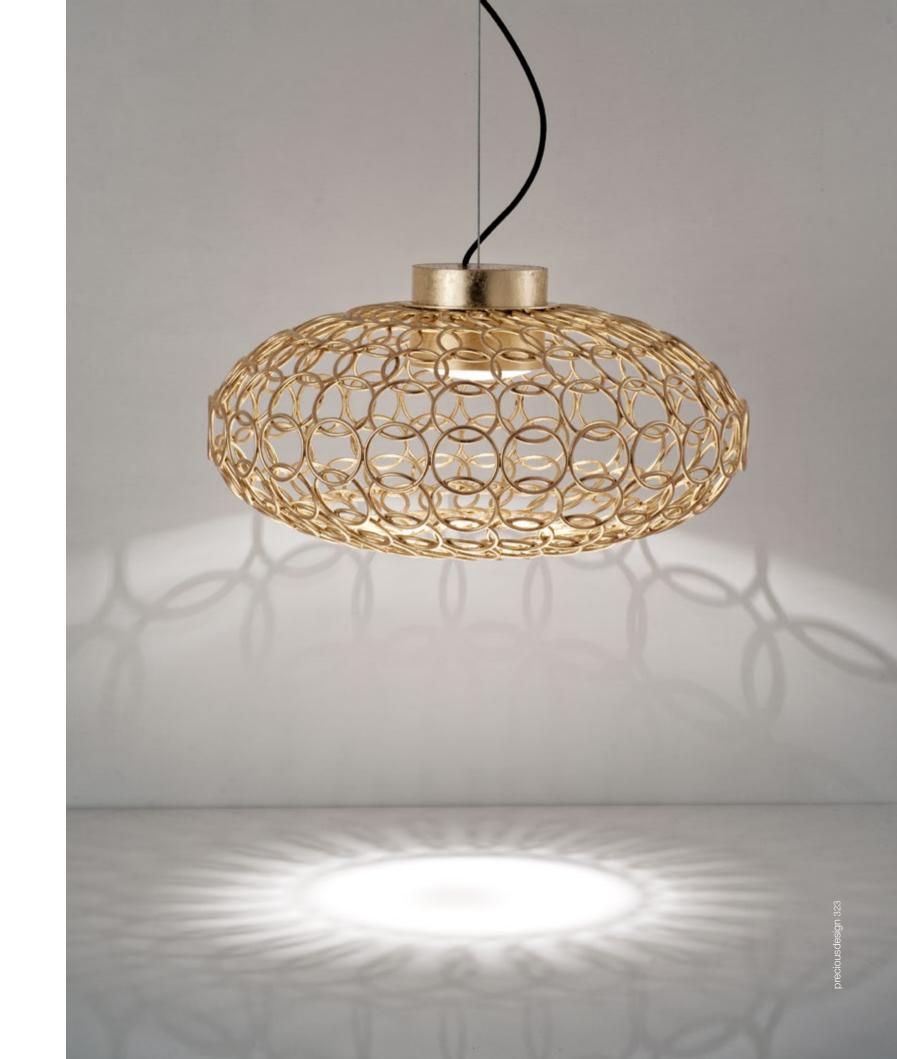

### Gaia, earth *mother*.

In Greek mythology, Gaia is the personification of the Earth and the mother of all life. Looking to capture the mythical and natural beauty of this Earth goddess, designer Jean-François Crochet has created the Gaia pendant light. Consisting of geometric frames of brass or raw metal reminiscent of the mountains Gaia created, the pendant uses led light to push light through the "cracks" formed. The resulting light creates a magical feeling, as if the lights peaking through were alive themselves. Available to custom configurations, Gaia adds a vibrancy and sacred light to any space. Design Jean-François Crochet.

1-10V 0/1-10V Dimmer I PUSH PUSH/DALI

Gaia can be manufactured to work with integrated LED 3000K or 2700K. Different dimming options on request