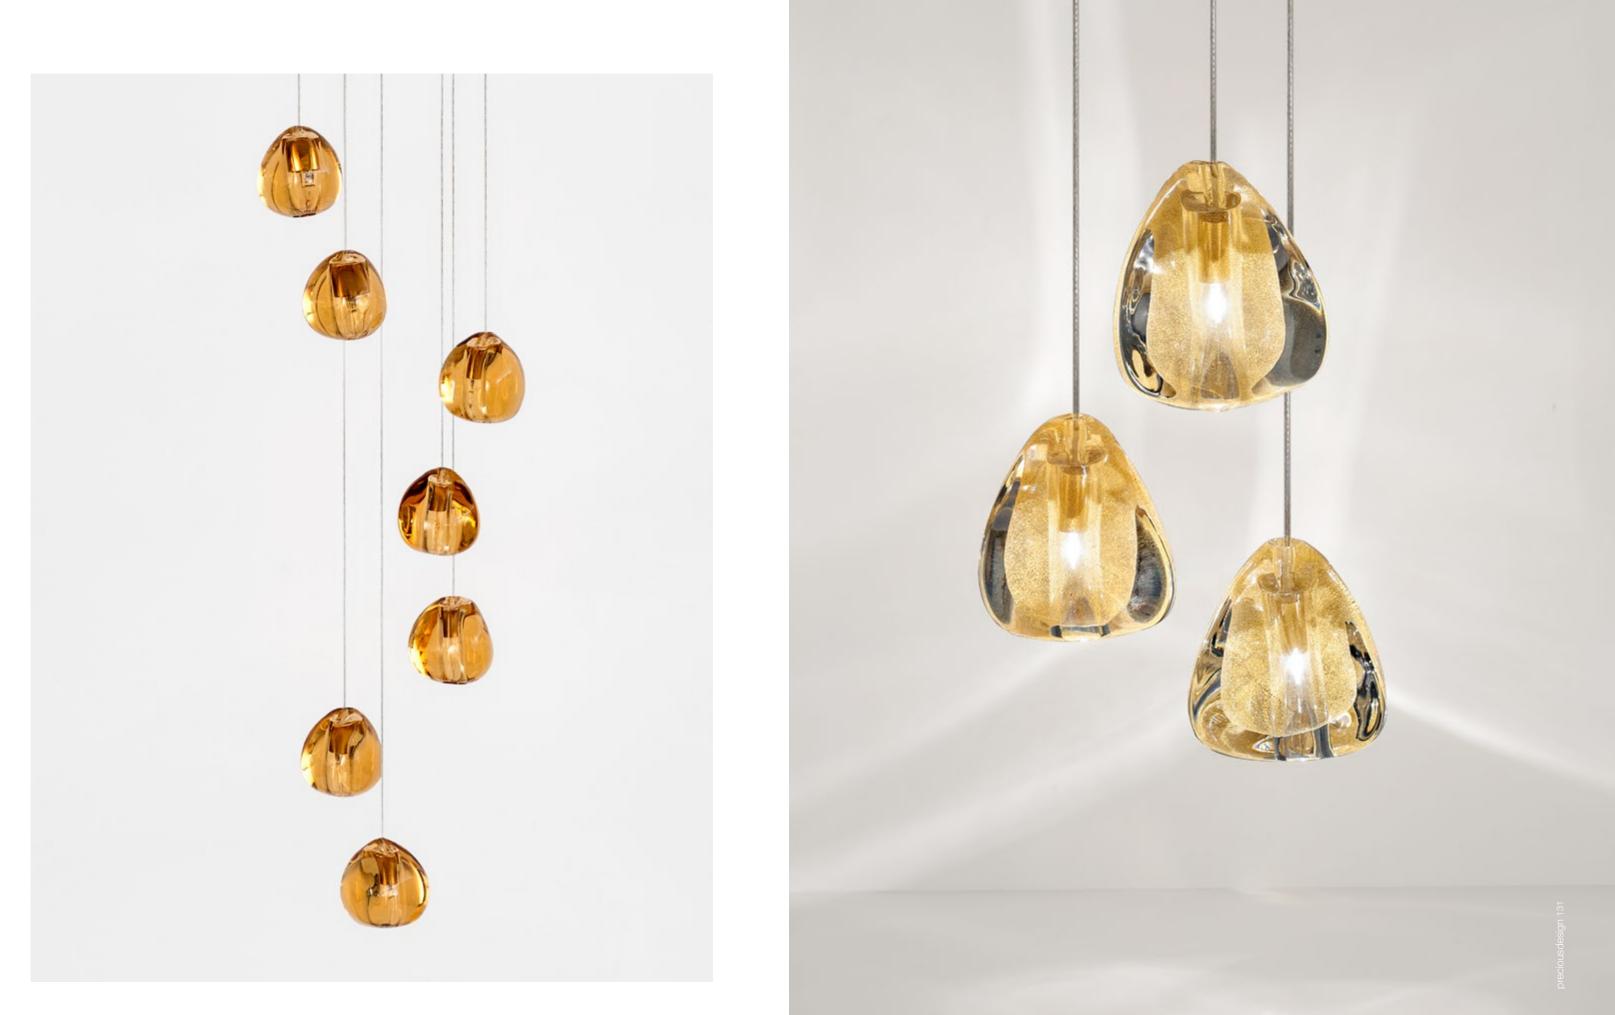

## Mizu, flowing *light*.

Inspired by the tranquil and mesmerizing light refractions created by water, Mizu is a customizable pendant light from Terzani. Like water droplets, no two Mizu are alike, each crystal shape is unique and made meticulously by hand. Using only the clearest crystal, Mizu perfectly emulates water's refraction of light, casting amazing patterns around the room, reminiscent of flowing water. Available in clear, silver dust, gold, cognac and champagne finish. Design Nicolas Terzani.

Mizu can be manufactured to work with integrated LED 3000K or 2700K (not ETL). Different dimming options on request