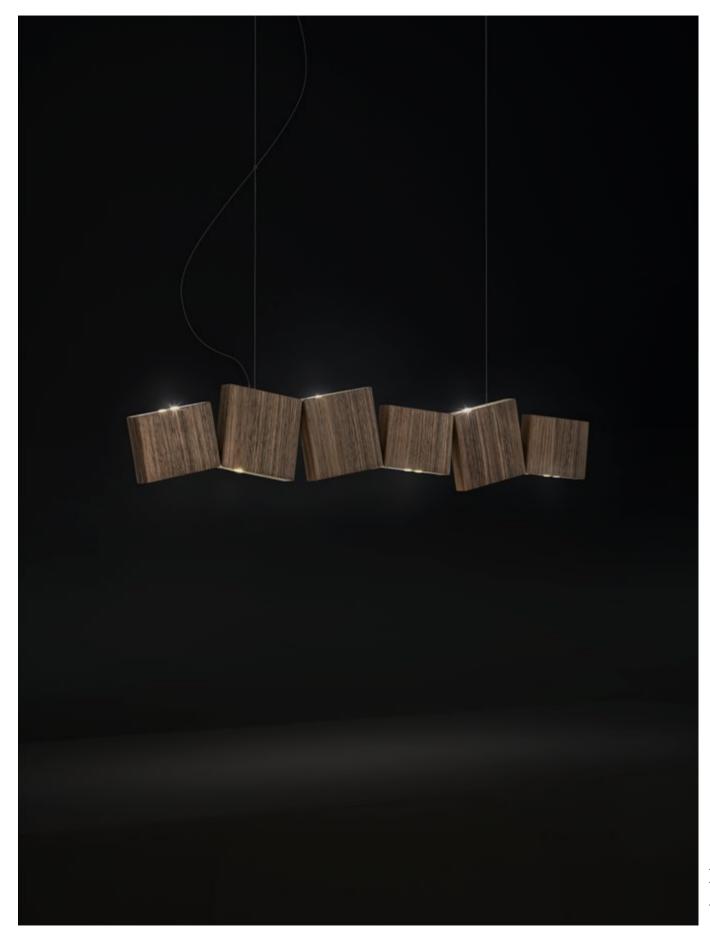

#### **Doodle,** Freehand *Design*.

We no longer march in a straight line. Our lives are dynamic, intertwining collections of relationships, experiences and journeys. Reflecting the fluidity of our generation, designer Simone Micheli has created a new, contemporary light for Terzani, Doodle. Like us, each Doodle is unique, each pendant is handcrafted by artisans to resemble a randomised path. And, to give us control over the journey we want to take, each LED bulb can be placed anywhere on the light, not only reflecting the choices we make in life, but giving Doodle a special flexibility. Design Simone Micheli.