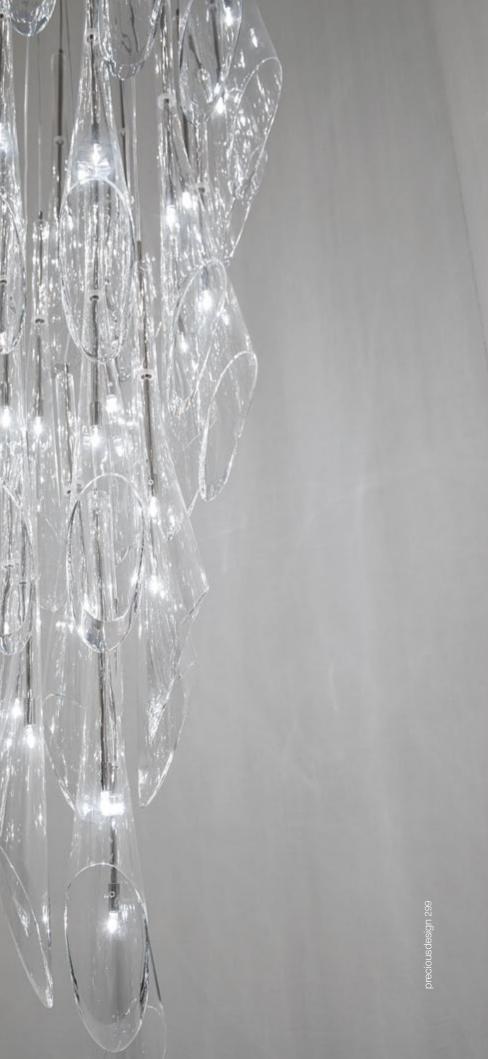

## Mizu, flowing *light*.

Inspired by the tranquil and mesmerizing light refractions created by water, Mizu is a customizable pendant light from Terzani. Like water droplets, no two Mizu are alike, each crystal shape is unique and made meticulously by hand. Using only the clearest crystal, Mizu perfectly emulates water's refraction of light, casting amazing patterns around the room, reminiscent of flowing water. Available in clear, silver dust, gold, cognac and champagne finish. Design Nicolas Terzani.

### Manta, Shimmering Waves.

Manta is the latest design featuring the distinctive crystal first unveiled in Nicolas Terzani's best-selling Mizu. Collaborating with designer Dodo Arslan, the two imaginative minds created a light featuring sinuous, undulating lines. The results are soft waves of crystal light reminiscent of being underwater. The innovative Manta is made of crystal, with a dimmable integrated LED lamp focused on maximizing the crystal's reflection. Manta's organic form is available in two sizes and can be installed in numerous, customizable arrangements. Design Dodo Arslan & Nicolas Terzani.