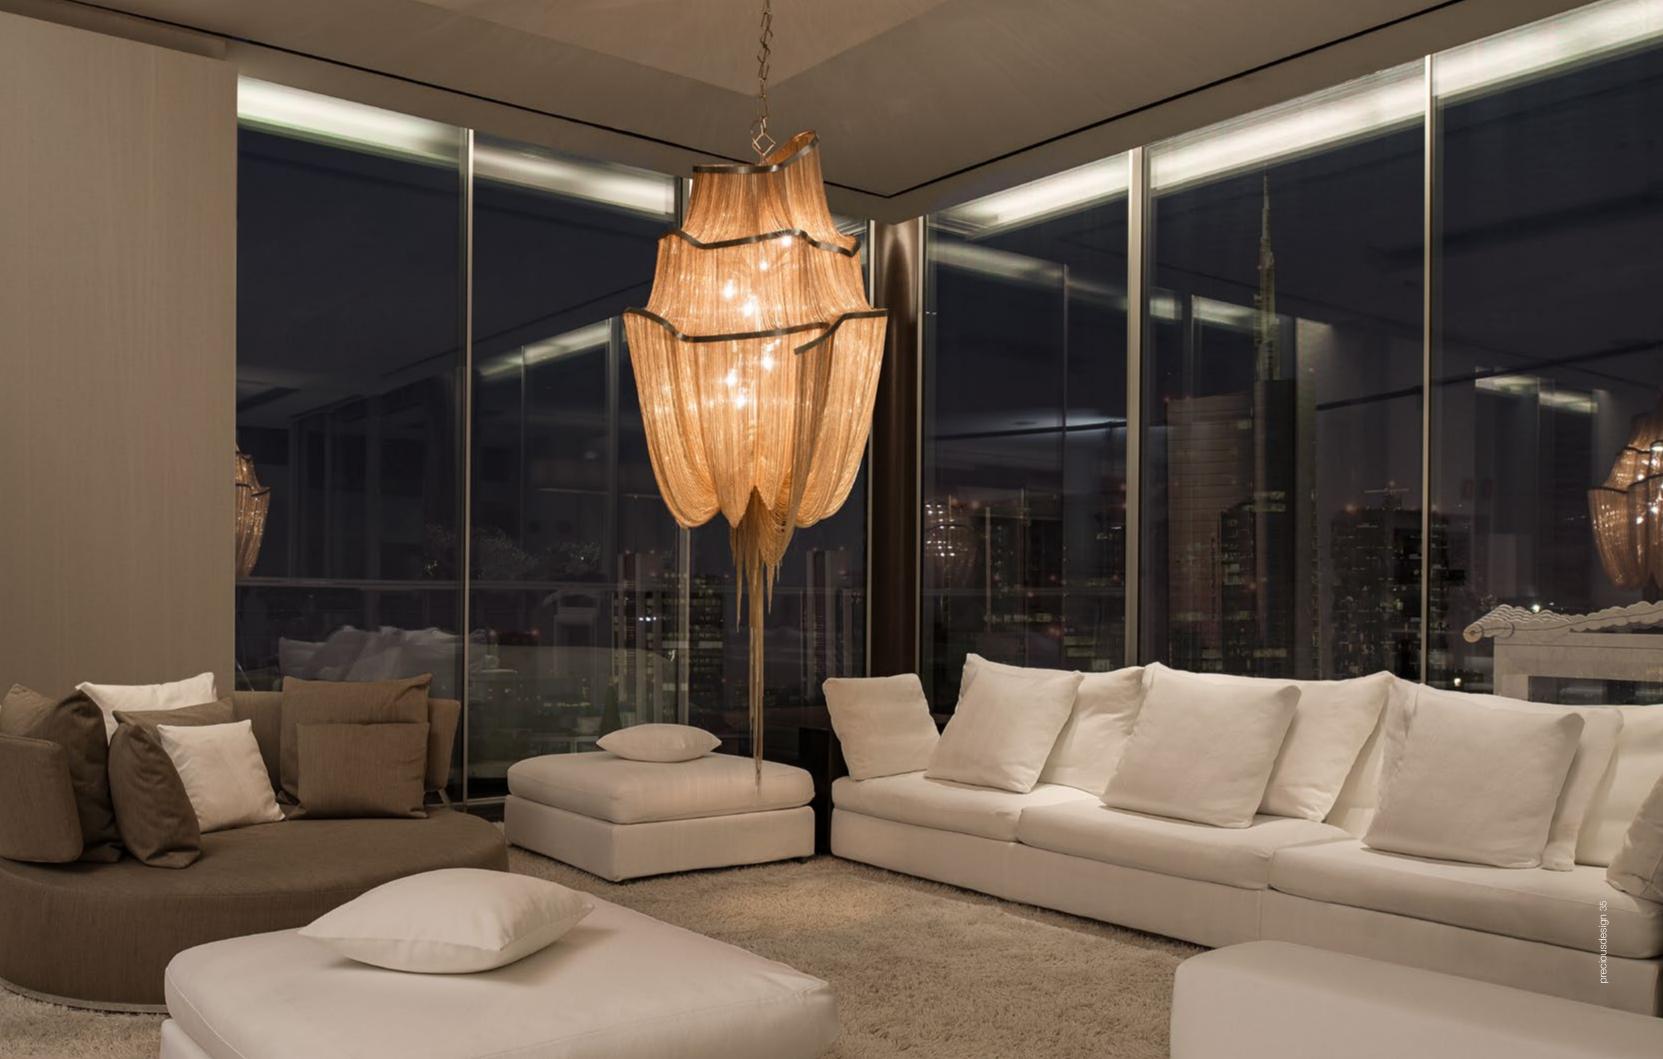

#### Atlantis, a precious wave.

Seemingly alive, Atlantis' shimmering light creates a vibrant source of energy. Its mesmerizing, organic effect is created by hundreds of illuminated lengths of draped, nickel chain. Like water in the ocean, Atlantis' chains appear liquid, cascading over its gloss nickel bands and falling down towards the abyss before turning back into itself. Atlantis is composed of almost three miles of chain, meticulously hand-crafted by master italian artisans. Atlantis is available in nickel, black nickel, bronze, gold and champagne finish. Design Barlas Baylar.