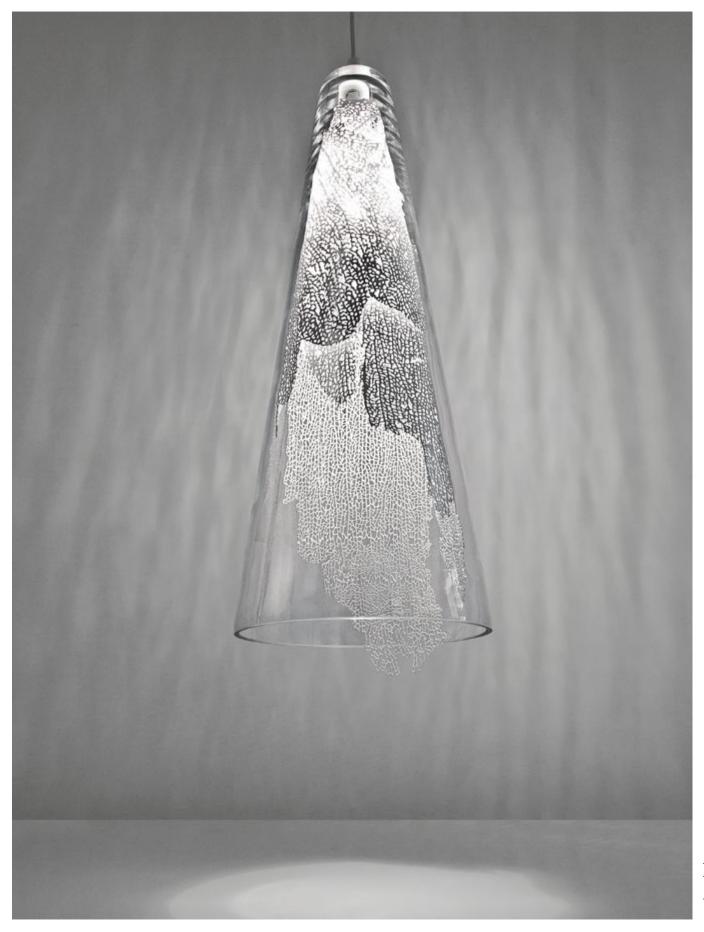

### Frame, Nature's *Imprint*.

Capturing a moment in time, Frame features a metal coral leaf, enclosed inside a borosilicate glass preserving a delicate imprint of nature. Hidden inside is a single bulb which glows from within. Creating a stirring light that projects a dynamic shadow due to the permeable coral. Frame is available in white, red, gold plated or silver plated. Design Terzani Lab.