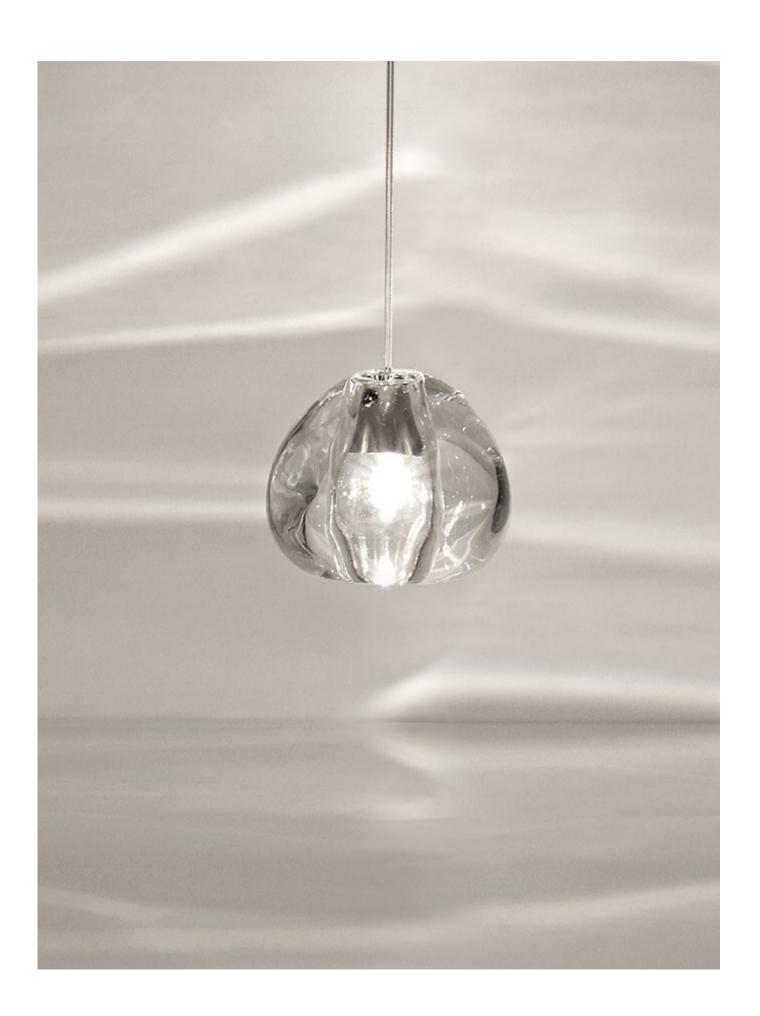

## Mizu, flowing *light*.

Inspired by the tranquil and mesmerizing light refractions created by water, Mizu is a customizable pendant light from Terzani. Like water droplets, no two Mizu are alike, each crystal shape is unique and made meticulously by hand. Using only the clearest crystal, Mizu perfectly emulates water's refraction of light, casting amazing patterns around the room, reminiscent of flowing water. Available in clear, silver dust, gold, cognac and champagne finish. Design Nicolas Terzani.

Mizu can be manufactured to work with integrated LED 3000K or 2700K (not ETL). Different dimming options on request