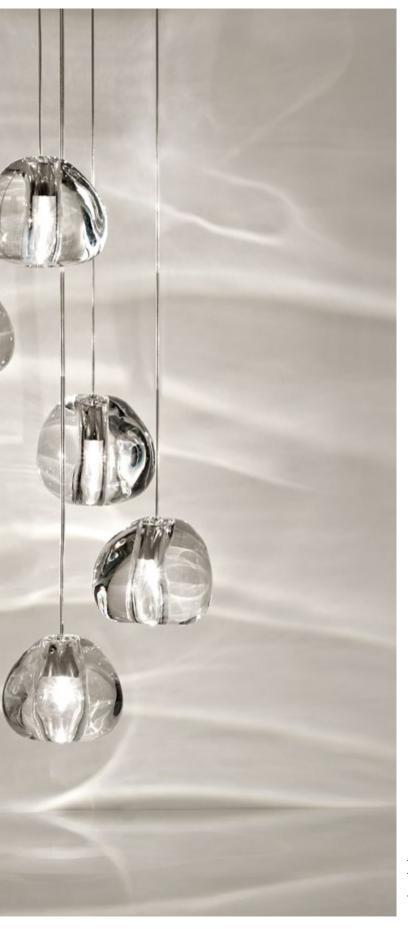

## Mizu, flowing *light*.

Inspired by the tranquil and mesmerizing light refractions created by water, Mizu is a customizable pendant light from Terzani. Like water droplets, no two Mizu are alike, each crystal shape is unique and made meticulously by hand. Using only the clearest crystal, Mizu perfectly emulates water's refraction of light, casting amazing patterns around the room, reminiscent of flowing water. Available in clear, silver dust, gold, cognac and champagne finish. Design Nicolas Terzani.

Mizu can be manufactured to work with integrated LED 3000K or 2700K (not ETL). Different dimming options on request