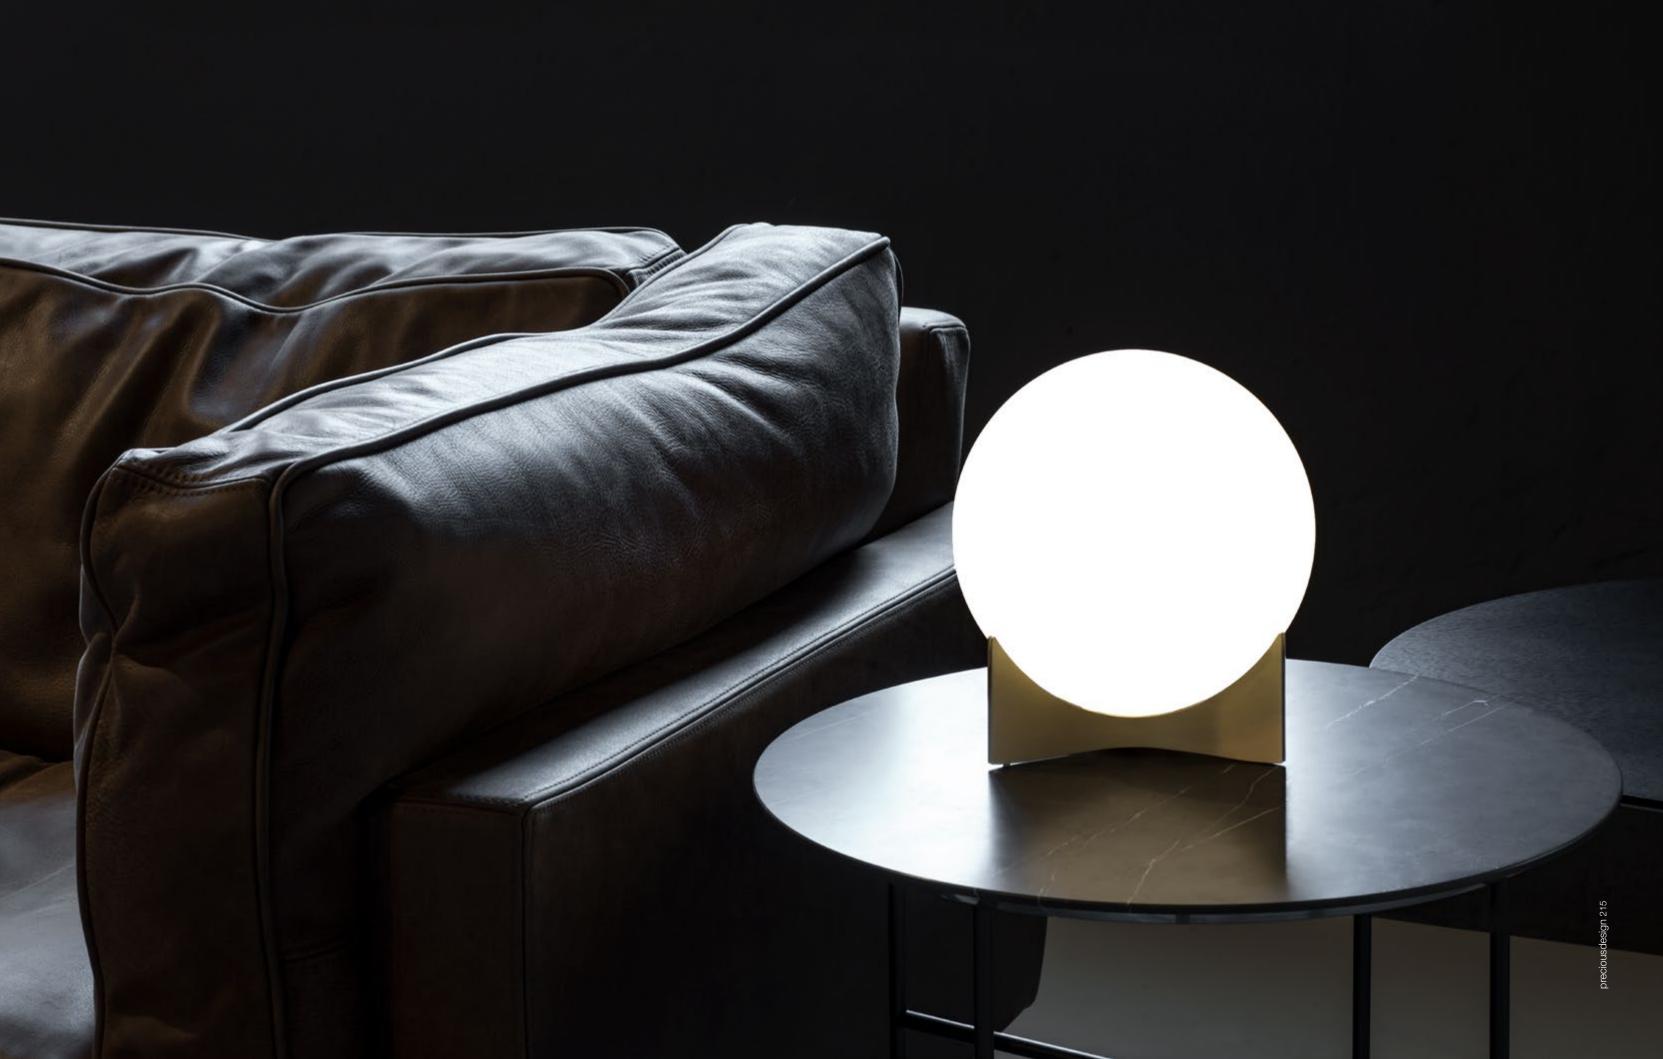

## Oscar, a *tribute*.

The great Brazilian architect Oscar Niemeyer once said about his work: "It's not the right angle that attracts me, nor the straight line. Stiff, in exible, created by men. What really attracts me is the free, sensual curve. The curve I see on the sinuous course of our rivers, on the clouds in the sky, on your favorite woman's body. The universe is entirely made of curves". Inspired to pay tribute to one of the founders of modern architecture, designer Dodo Arslan has created a series of lights named "Oscar", which pay homage through their adoption of Niemeyer's signature sensuous curves. Oscar table lamp consists of a glass orb delicately held by curved brass. Available in nickel, brass, black, white, gold plated and rose gold finish. Design Dodo Arslan.