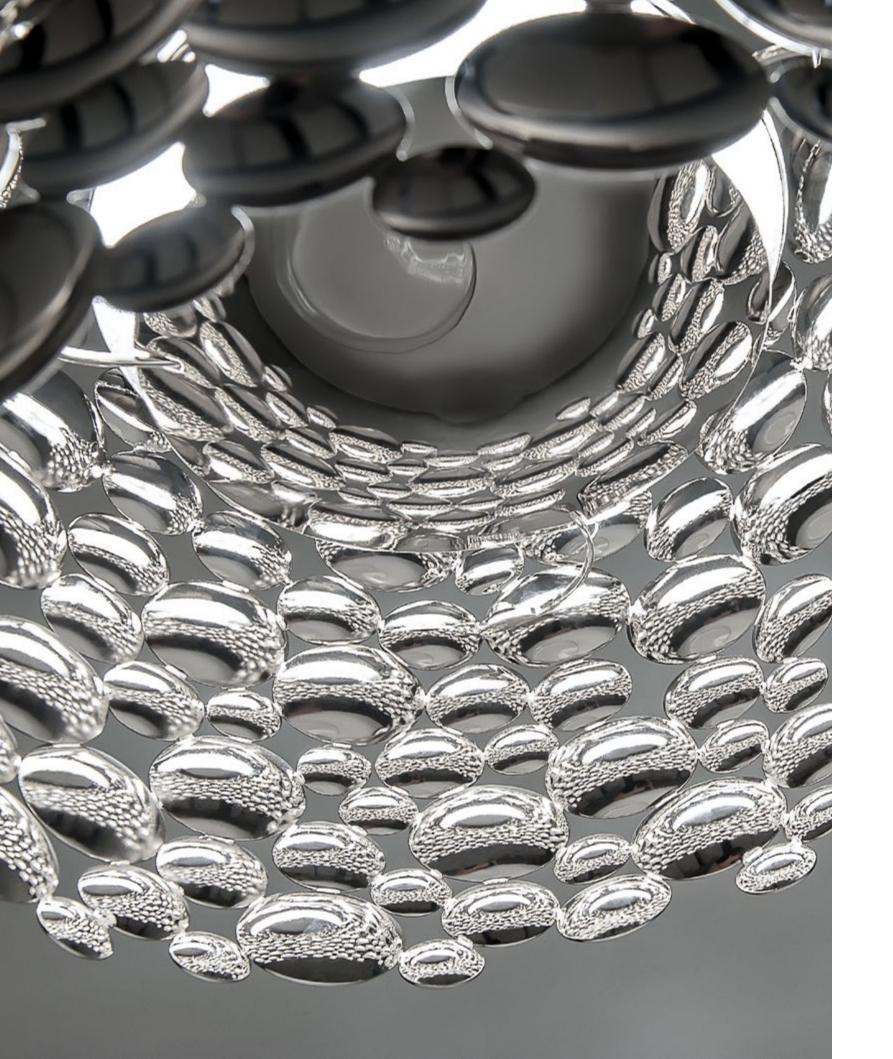

### Gaia, earth *mother*.

In Greek mythology, Gaia is the personification of the Earth and the mother of all life. Looking to capture the mythical and natural beauty of this Earth goddess, designer Jean-François Crochet has created the Gaia pendant light. Consisting of geometric frames of brass or raw metal reminiscent of the mountains Gaia created, the pendant uses led light to push light through the "cracks" formed. The resulting light creates a magical feeling, as if the lights peaking through were alive themselves. Available to custom configurations, Gaia adds a vibrancy and sacred light to any space. Design Jean-François Crochet.

1-10V 0/1-10V Dimmer I PUSH PUSH/DALI

Gaia can be manufactured to work with integrated LED 3000K or 2700K. Different dimming options on request