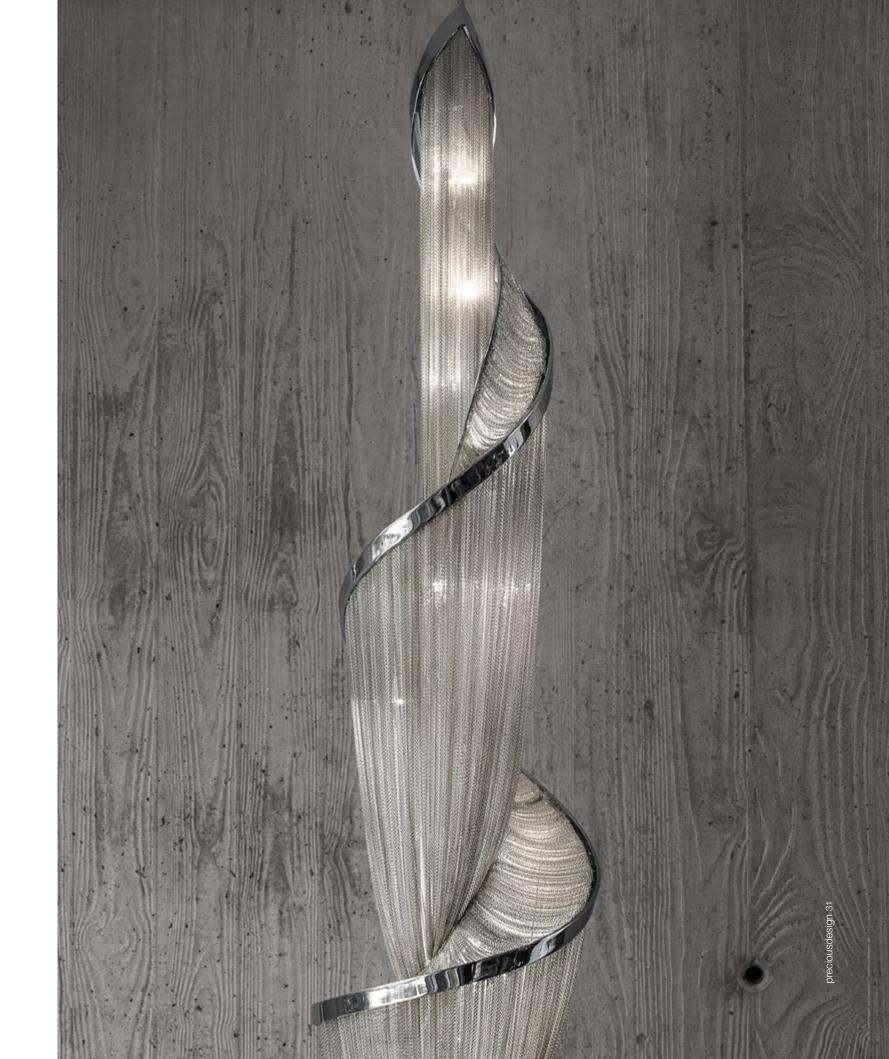

#### Atlantis, a precious wave.

Seemingly alive, Atlantis' shimmering light creates a vibrant source of energy. Its mesmerizing, organic effect is created by hundreds of illuminated lengths of draped, nickel chain. Like water in the ocean, Atlantis' chains appear liquid, cascading over its gloss nickel bands and falling down towards the abyss before turning back into itself. Atlantis is composed of almost three miles of chain, meticulously hand-crafted by master italian artisans. Atlantis is available in nickel, black nickel, bronze, gold and champagne finish. Design Barlas Baylar.