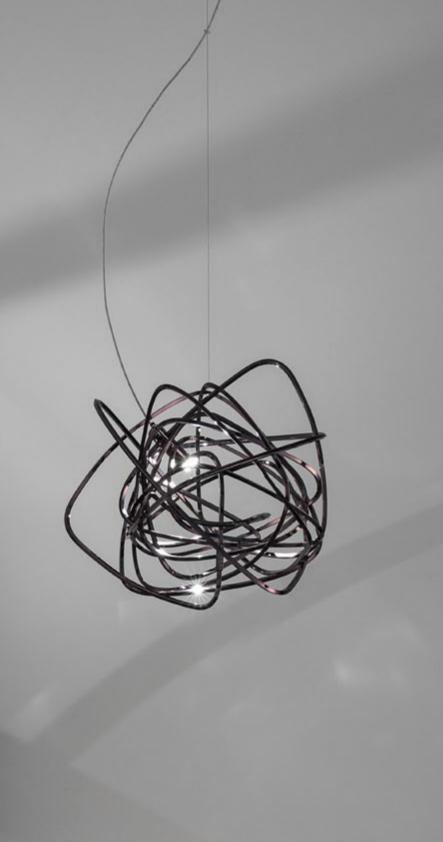

#### **Doodle,** Freehand *Design*.

We no longer march in a straight line. Our lives are dynamic, intertwining collections of relationships, experiences and journeys. Reflecting the fluidity of our generation, designer Simone Micheli has created a new, contemporary light for Terzani, Doodle. Like us, each Doodle is unique, each pendant is handcrafted by artisans to resemble a randomised path. And, to give us control over the journey we want to take, each LED bulb can be placed anywhere on the light, not only reflecting the choices we make in life, but giving Doodle a special flexibility. Design Simone Micheli.