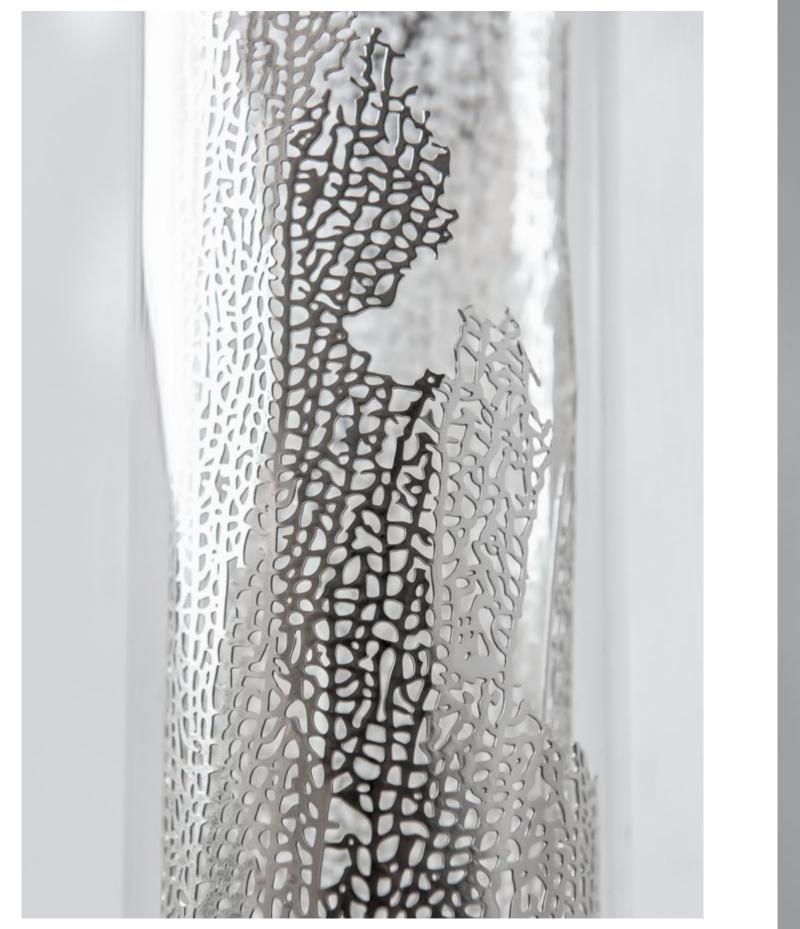

### Frame, Nature's *Imprint*.

Capturing a moment in time, Frame features a metal coral leaf, enclosed inside a borosilicate glass preserving a delicate imprint of nature. Hidden inside is a single bulb which glows from within. Creating a stirring light that projects a dynamic shadow due to the permeable coral. Frame is available in white, red, gold plated or silver plated. Design Terzani Lab.