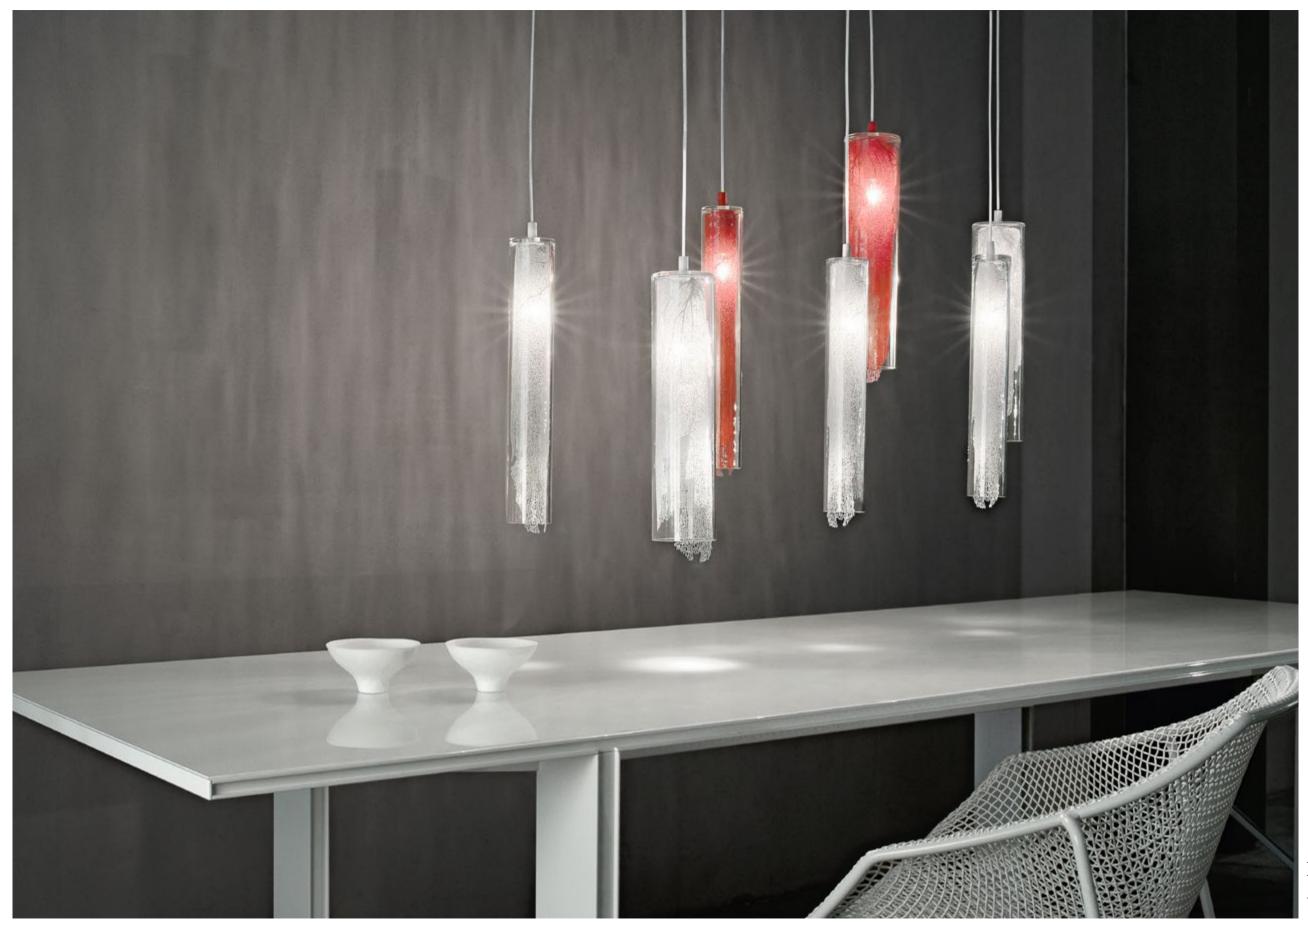

### Frame, Nature's *Imprint*.

Capturing a moment in time, Frame features a metal coral leaf, enclosed inside a borosilicate glass preserving a delicate imprint of nature. Hidden inside is a single bulb which glows from within. Creating a stirring light that projects a dynamic shadow due to the permeable coral. Frame is available in white, red, gold plated or silver plated. Design Terzani Lab.