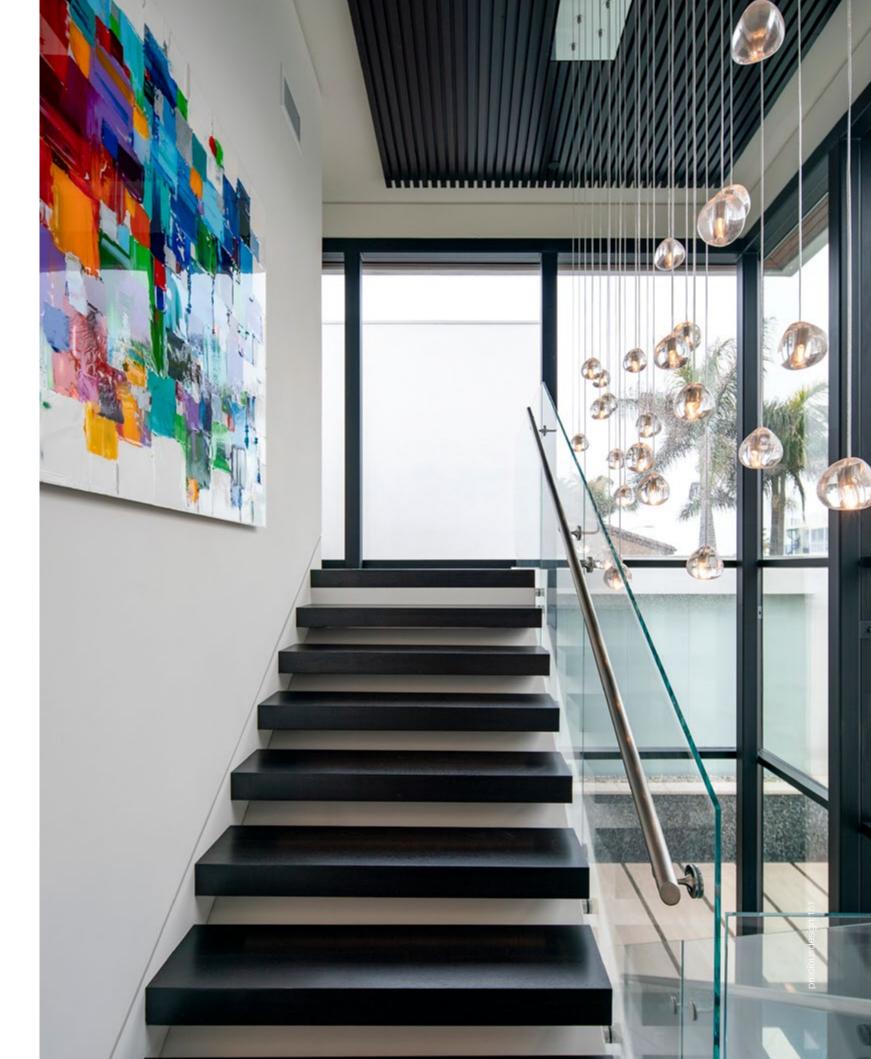

## Mizu, flowing *light*.

Inspired by the tranquil and mesmerizing light refractions created by water, Mizu is a customizable pendant light from Terzani. Like water droplets, no two Mizu are alike, each crystal shape is unique and made meticulously by hand. Using only the clearest crystal, Mizu perfectly emulates water's refraction of light, casting amazing patterns around the room, reminiscent of flowing water. Available in clear, silver dust, gold, cognac and champagne finish. Design Nicolas Terzani.

Mizu can be manufactured to work with integrated LED 3000K or 2700K (not ETL). Different dimming options on request