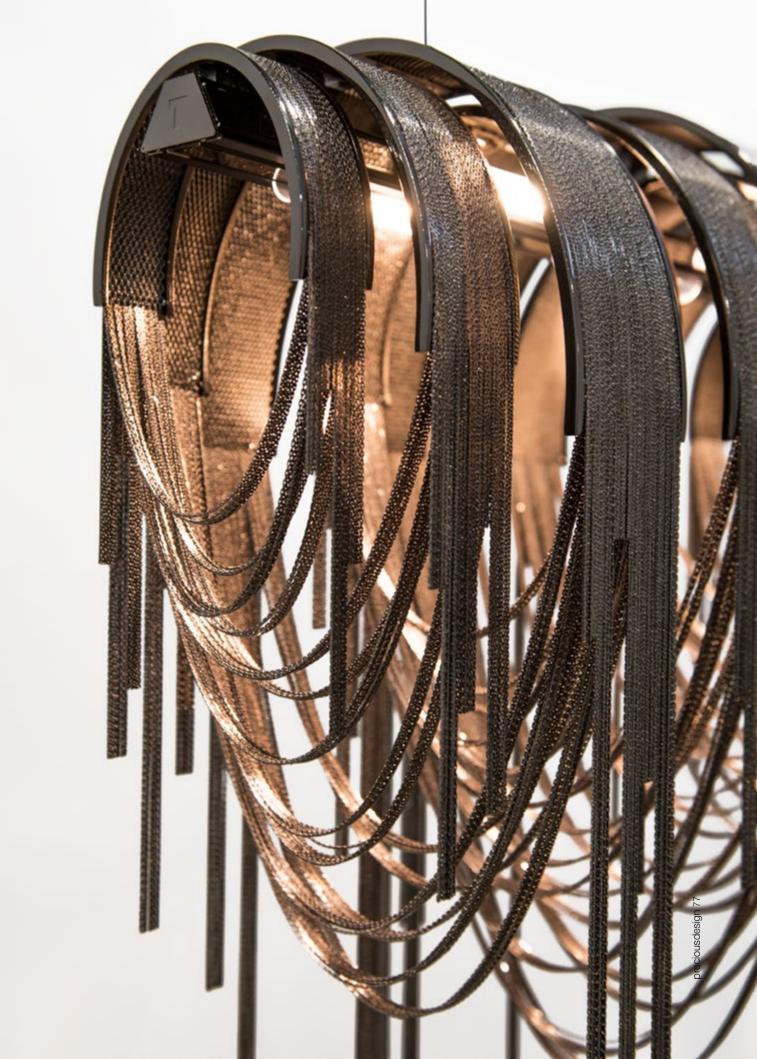

#### Atlantis, a precious wave.

Seemingly alive, Atlantis' shimmering light creates a vibrant source of energy. Its mesmerizing, organic effect is created by hundreds of illuminated lengths of draped, nickel chain. Like water in the ocean, Atlantis' chains appear liquid, cascading over its gloss nickel bands and falling down towards the abyss before turning back into itself. Atlantis is composed of almost three miles of chain, meticulously hand-crafted by master italian artisans. Atlantis is available in nickel, black nickel, bronze, gold and champagne finish. Design Barlas Baylar.