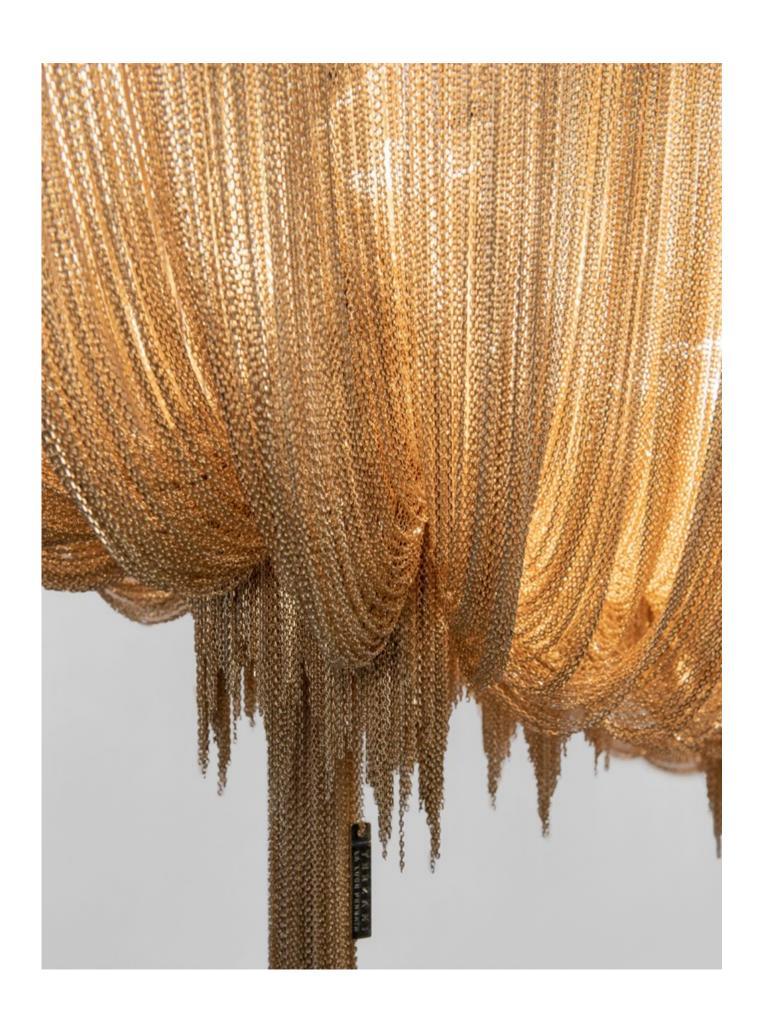

#### Atlantis, a precious wave.

Seemingly alive, Atlantis' shimmering light creates a vibrant source of energy. Its mesmerizing, organic effect is created by hundreds of illuminated lengths of draped, nickel chain. Like water in the ocean, Atlantis' chains appear liquid, cascading over its gloss nickel bands and falling down towards the abyss before turning back into itself. Atlantis is composed of almost three miles of chain, meticulously hand-crafted by master italian artisans. Atlantis is available in nickel, black nickel, bronze, gold and champagne finish. Design Barlas Baylar.