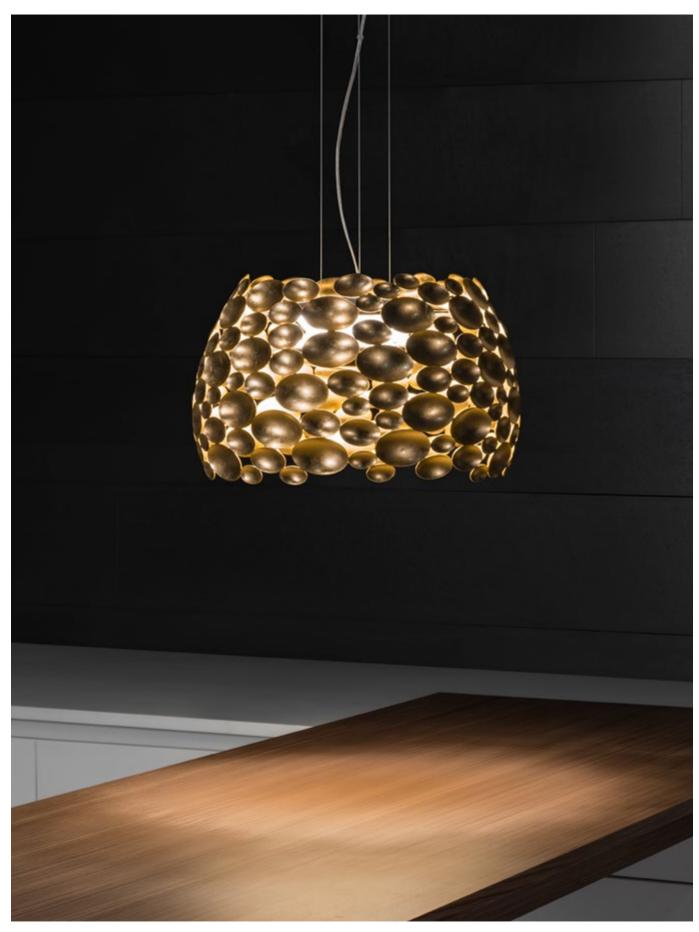

### Gaia, earth *mother*.

In Greek mythology, Gaia is the personification of the Earth and the mother of all life. Looking to capture the mythical and natural beauty of this Earth goddess, designer Jean-François Crochet has created the Gaia pendant light. Consisting of geometric frames of brass or raw metal reminiscent of the mountains Gaia created, the pendant uses led light to push light through the "cracks" formed. The resulting light creates a magical feeling, as if the lights peaking through were alive themselves. Available to custom configurations, Gaia adds a vibrancy and sacred light to any space. Design Jean-François Crochet.

1-10V 0/1-10V Dimmer I PUSH PUSH/DALI

Gaia can be manufactured to work with integrated LED 3000K or 2700K. Different dimming options on request