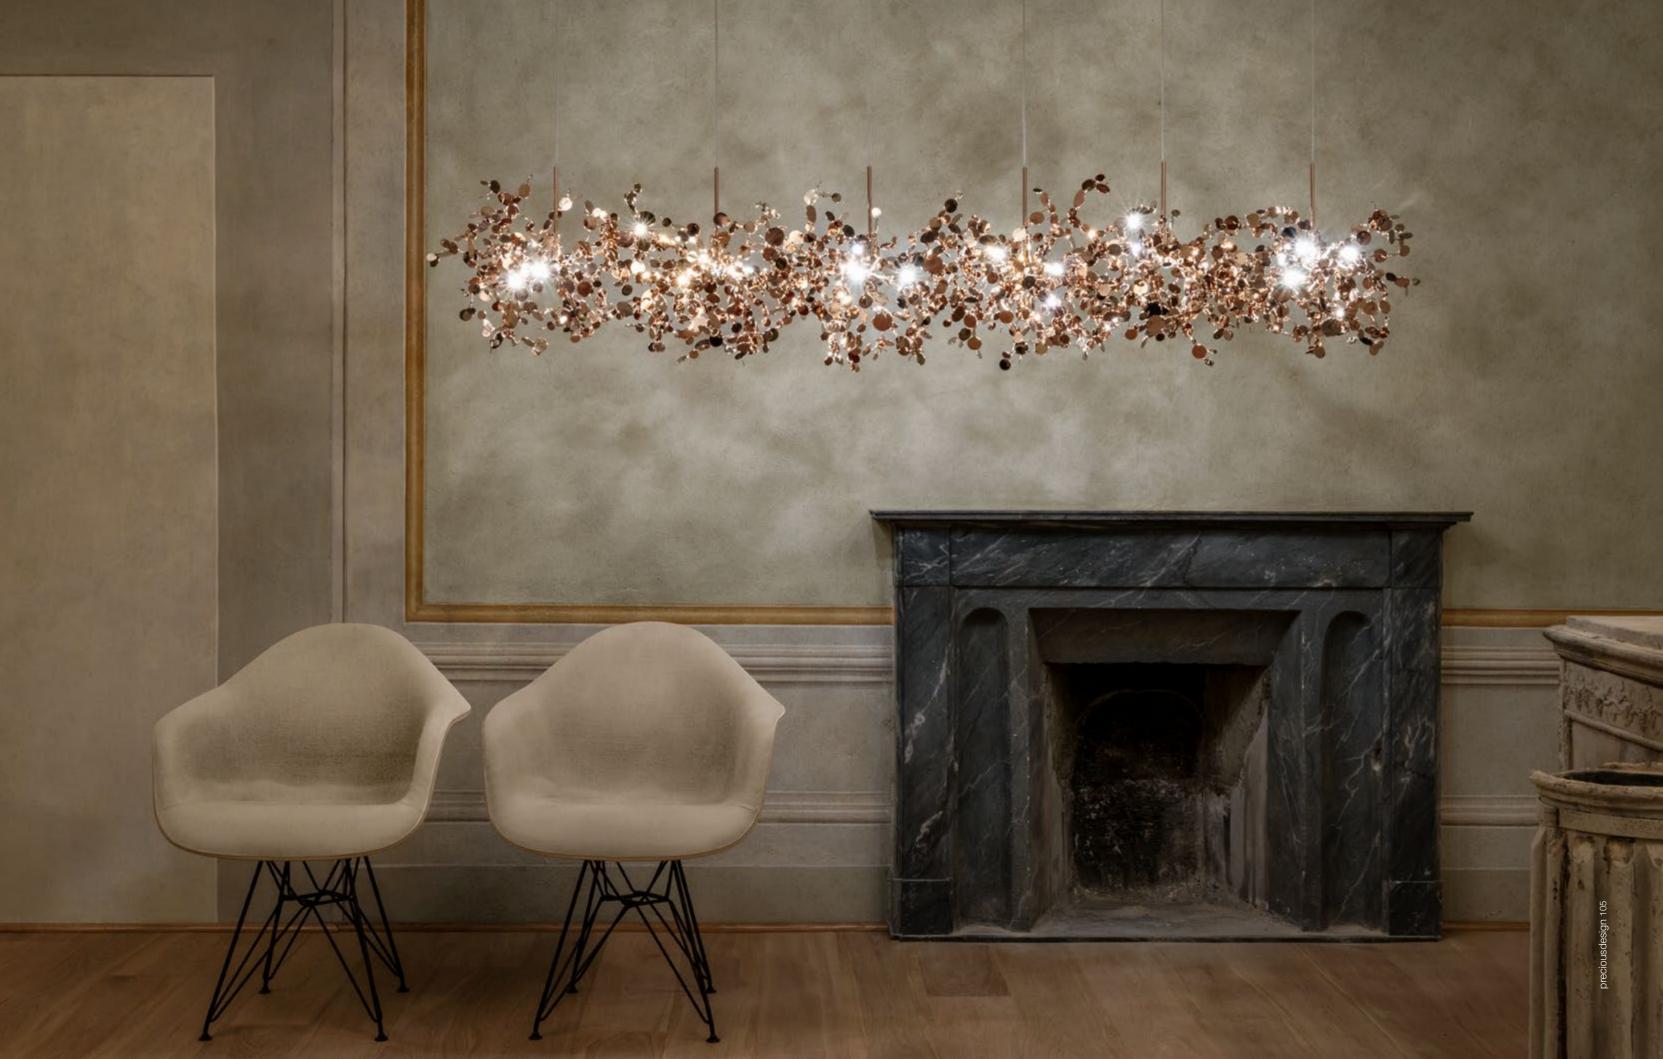

## Argent, a precious *cloud*.

With this suspension light, designer Dodo Arslan creates a shimmering cloud. Argent consists of metal discs that have been meticulously shaped by hand by Terzani craftsmen into clusters. Once lit, the multiple, angled surfaces of the discs emanate a soft, shimmering glow. Argent is available in stainless steel, gold plated, rose gold and champagne finish. Black nickel is available on request. Design Dodo Arslan.