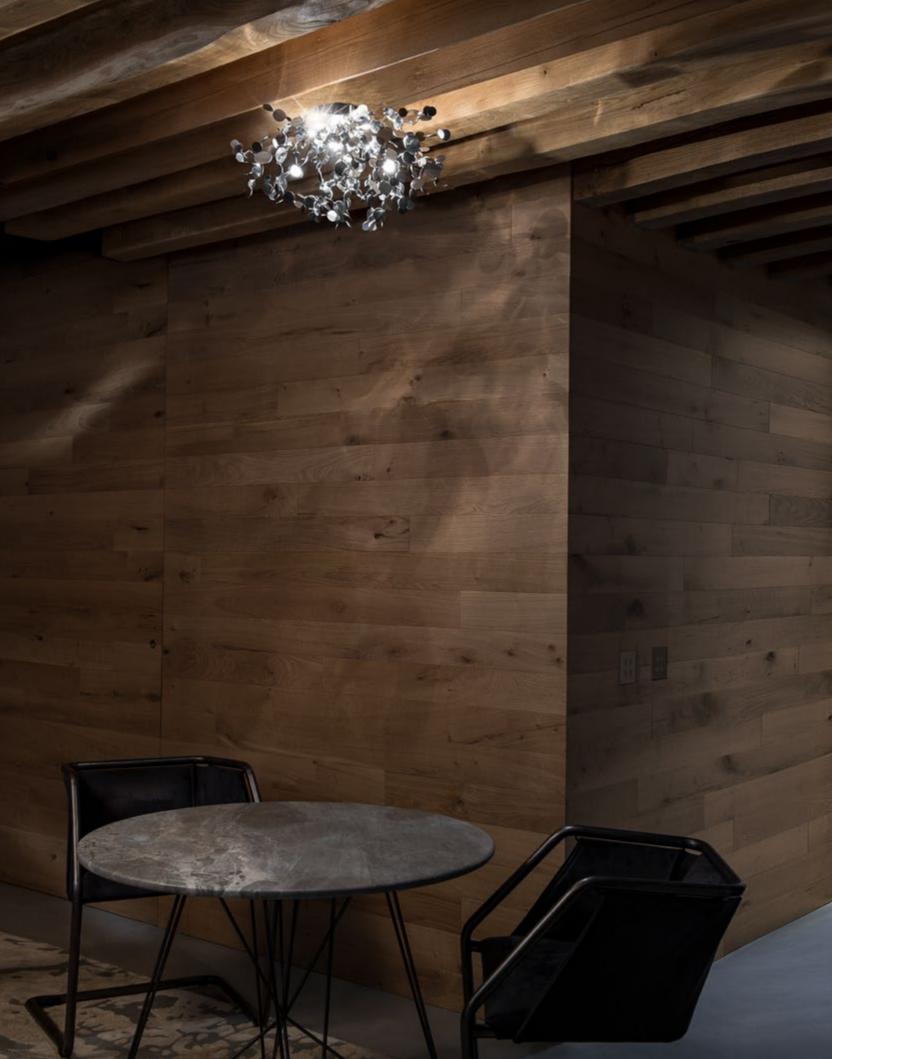

## Argent, a precious *cloud*.

With this suspension light, designer Dodo Arslan creates a shimmering cloud. Argent consists of metal discs that have been meticulously shaped by hand by Terzani craftsmen into clusters. Once lit, the multiple, angled surfaces of the discs emanate a soft, shimmering glow. Argent is available in stainless steel, gold plated, rose gold and champagne finish. Black nickel is available on request. Design Dodo Arslan.

Argent N93S, N94S, N95S can be manufactured to work with integrated LED 3000K or 2700K. Different dimming options on request.