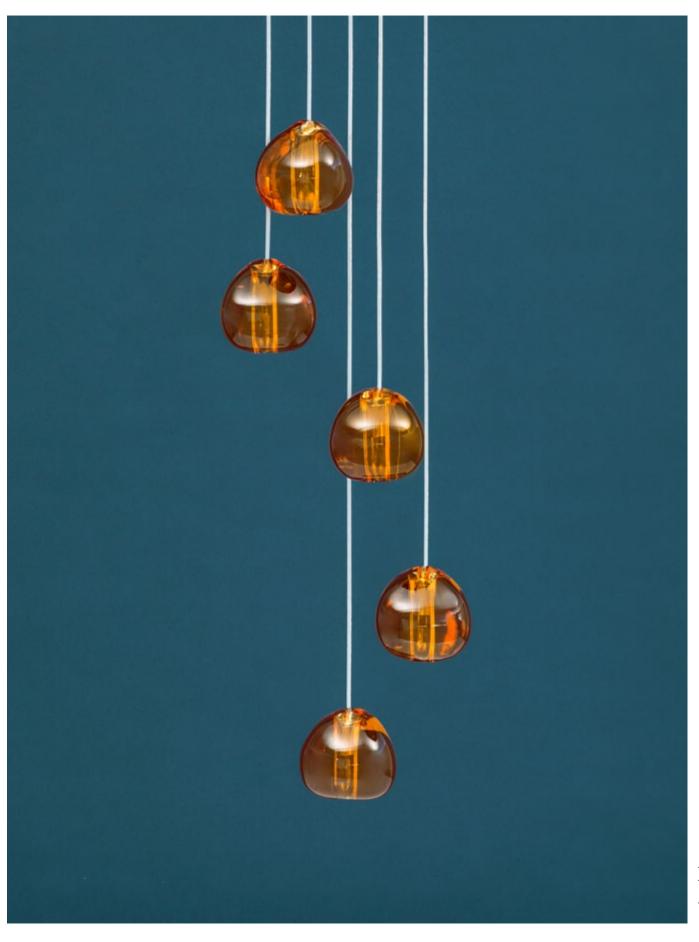

## Mizu, flowing *light*.

Inspired by the tranquil and mesmerizing light refractions created by water, Mizu is a customizable pendant light from Terzani. Like water droplets, no two Mizu are alike, each crystal shape is unique and made meticulously by hand. Using only the clearest crystal, Mizu perfectly emulates water's refraction of light, casting amazing patterns around the room, reminiscent of flowing water. Available in clear, silver dust, gold, cognac and champagne finish. Design Nicolas Terzani.

Mizu can be manufactured to work with integrated LED 3000K or 2700K (not ETL). Different dimming options on request