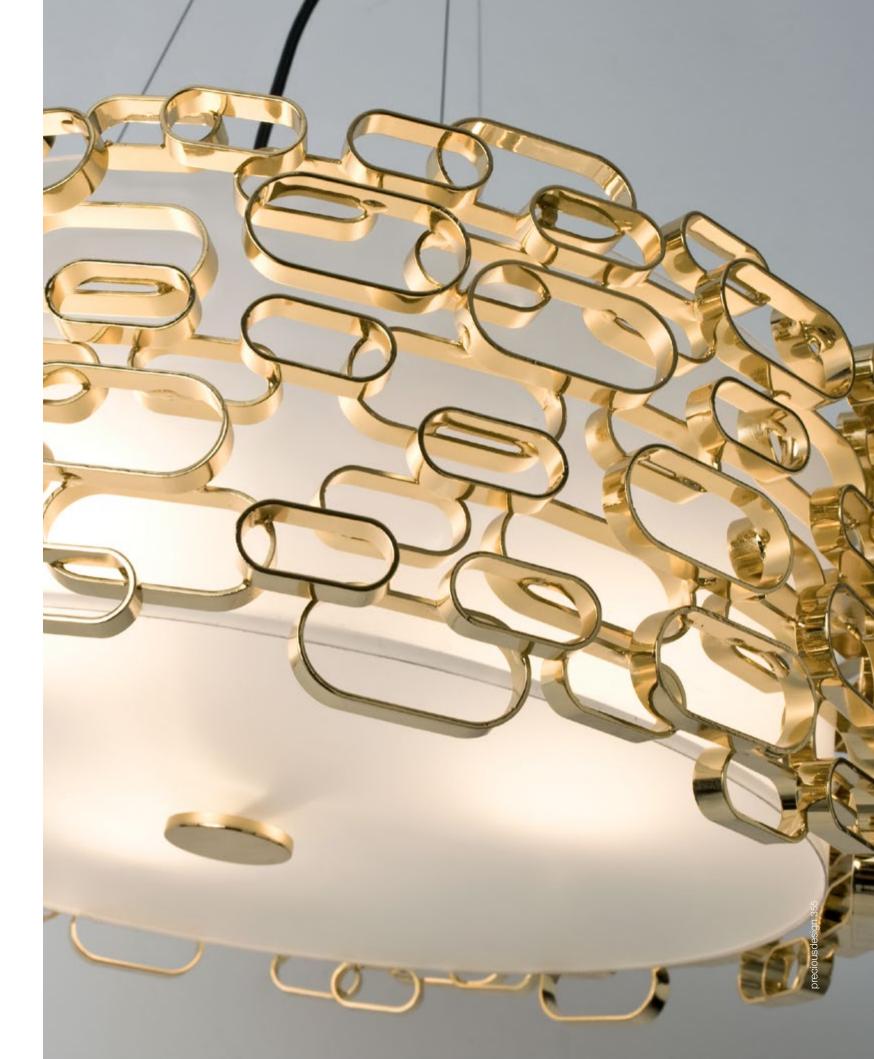

# e-motion

Epoque is a light sculpture designed to study chiaroscuro and volumes. The result is a modern expression of these Renaissanceera techniques in a stunning chandelier. Composed of curved, organic lines, Epoque's frame is made of flexible and durable brass metal, suspended by nickel metal chains. Two bands of metal, a central elongated section and an external band of wide arcs, allows the light to envelop a room in reflections of soft light. Epoque has attracted attention from those in the design community with discerning tastes. Epoque is available in nickel, black nickel, gold and bronze finish. Design Stefano Papi & Saviz Yaghmai.

Epoque can be manufactured to work with 3000K or 2700K LED. Different dimming options on request