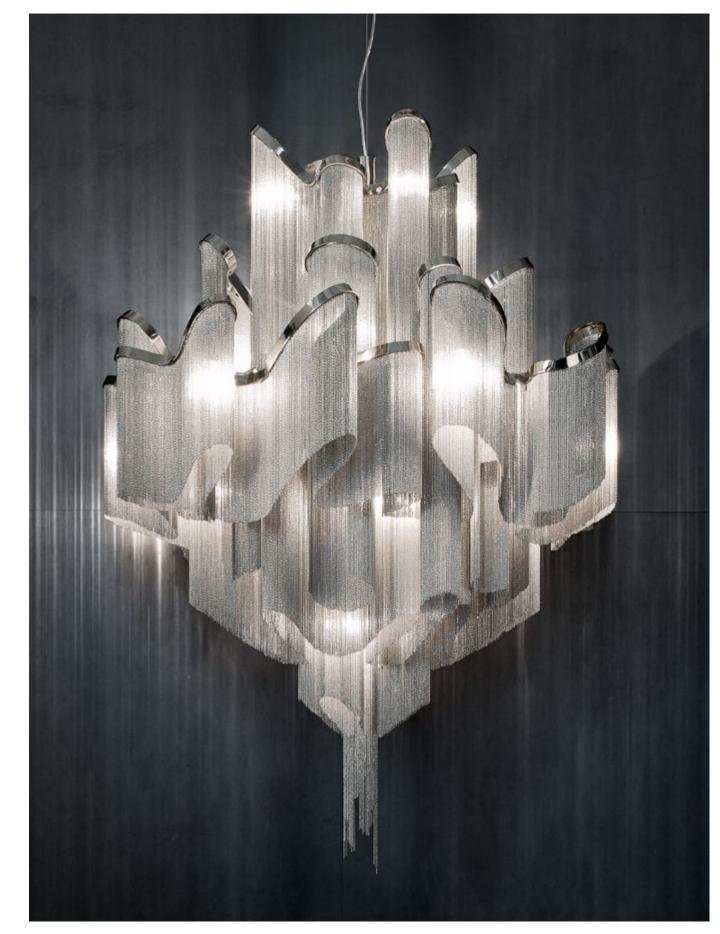

A stunning design from Christian Lava, Stream is an impressive presence in any room. Stream's design exploits the physical characteristics of the materials used to envelop a room in a unique, immersive light. Here, an elegant thin metal chain appear to flow down from the undulating, nickel-plated frame. These cascading tiers project a streaking, yet tranquil, shadow throughout the room. Design Christian Lava.