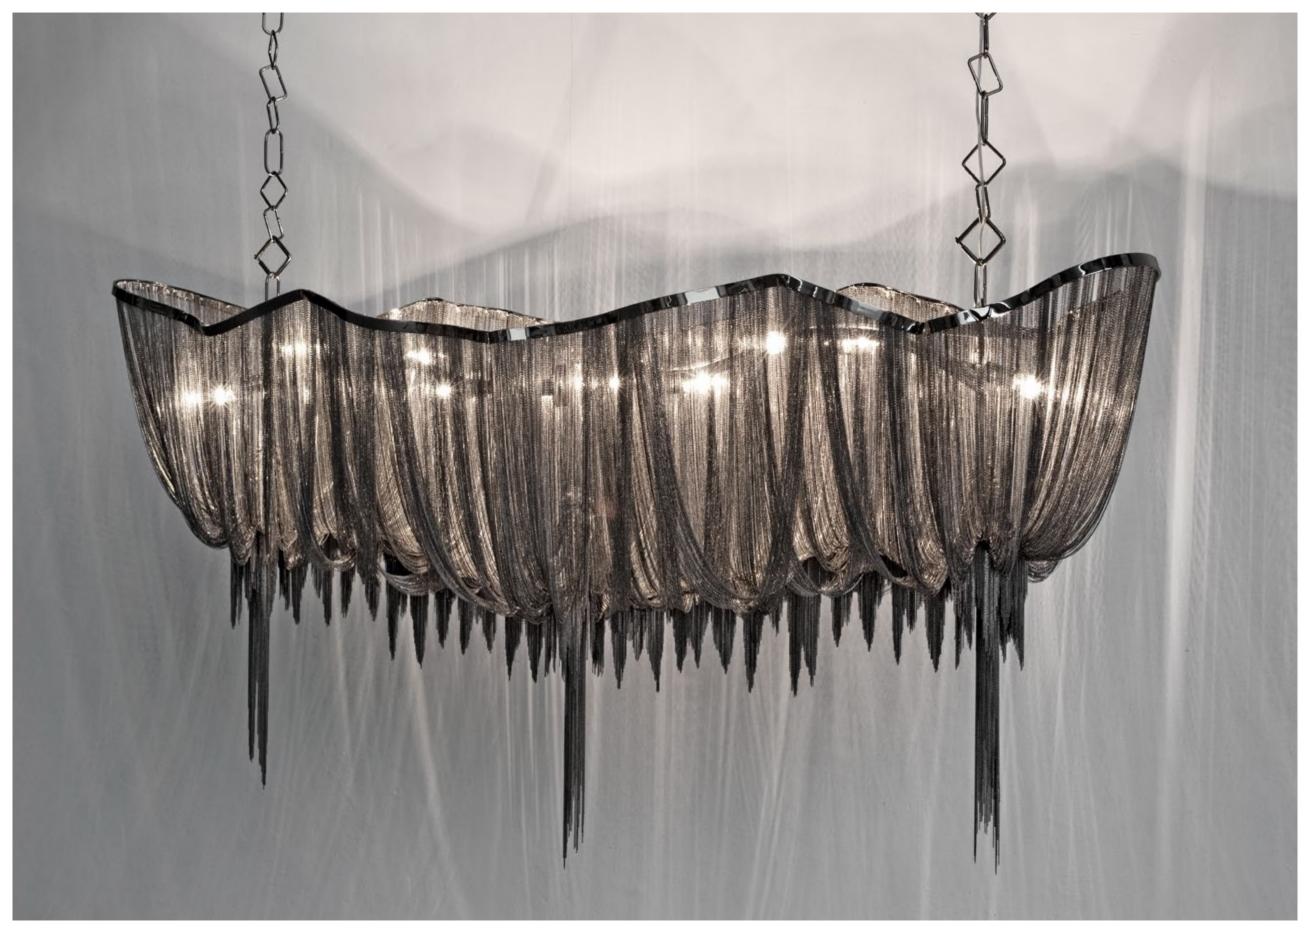

#### Atlantis, a precious wave.

Seemingly alive, Atlantis' shimmering light creates a vibrant source of energy. Its mesmerizing, organic effect is created by hundreds of illuminated lengths of draped, nickel chain. Like water in the ocean, Atlantis' chains appear liquid, cascading over its gloss nickel bands and falling down towards the abyss before turning back into itself. Atlantis is composed of almost three miles of chain, meticulously hand-crafted by master italian artisans. Atlantis is available in nickel, black nickel, bronze, gold and champagne finish. Design Barlas Baylar.