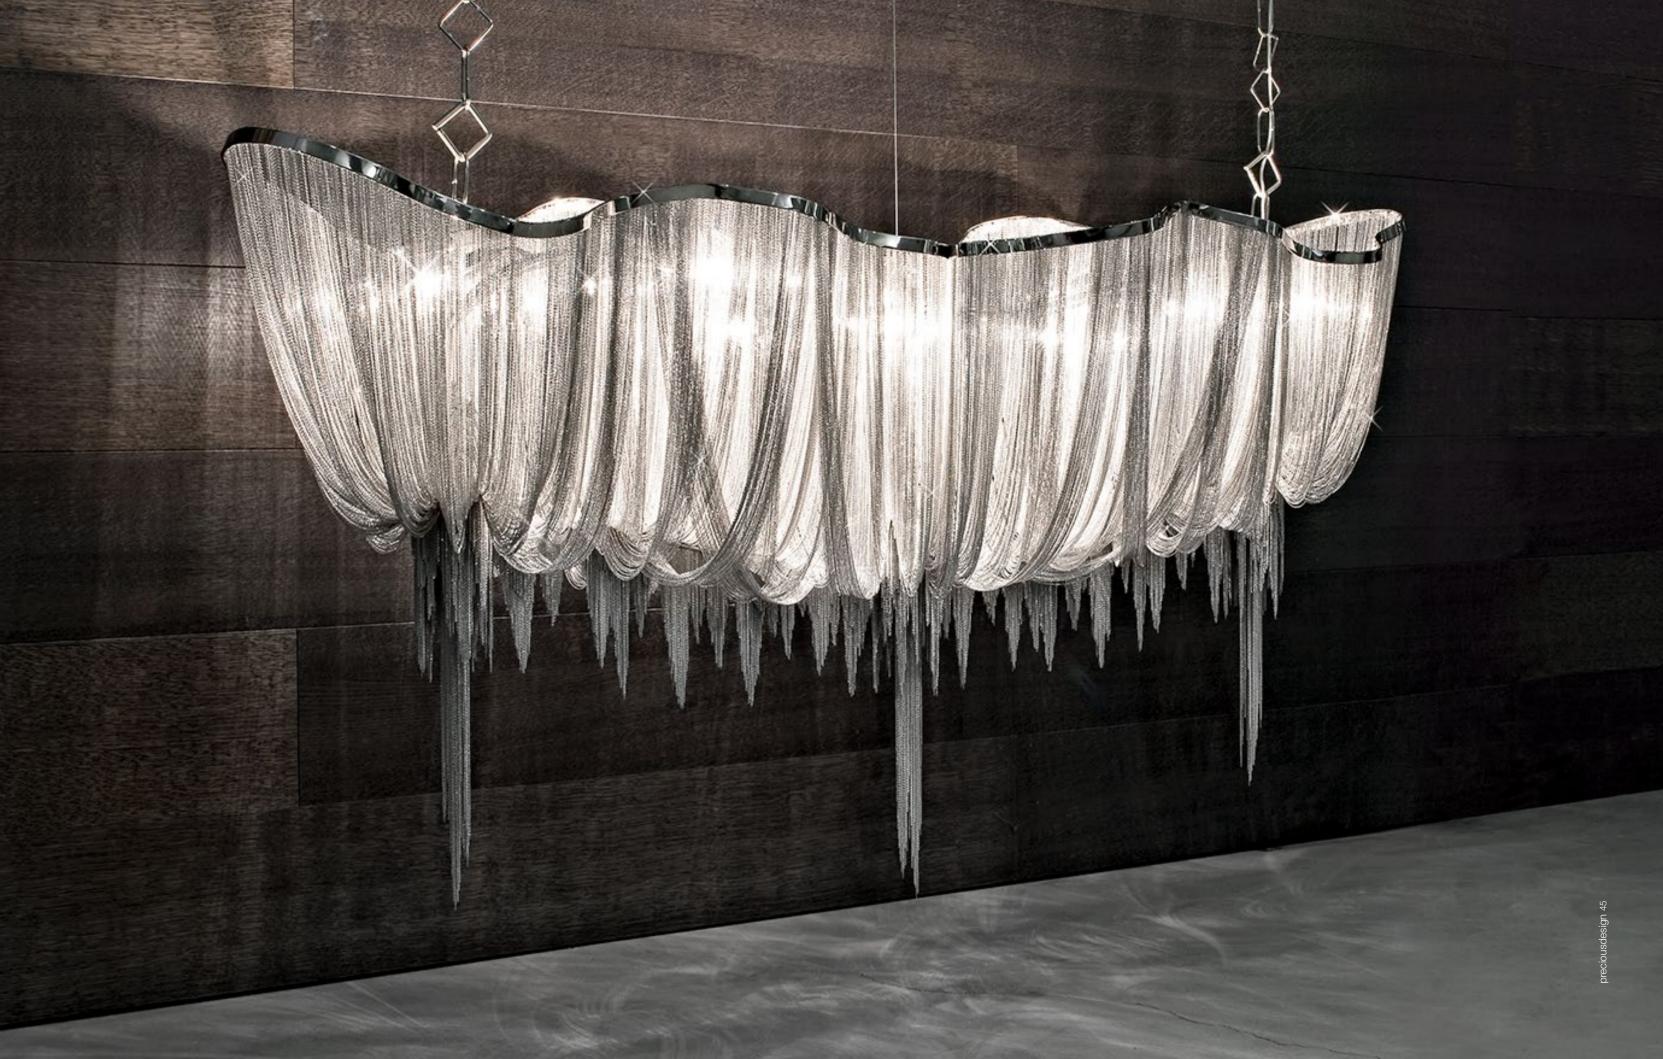

# e-motion

Epoque is a light sculpture designed to study chiaroscuro and volumes. The result is a modern expression of these Renaissanceera techniques in a stunning chandelier. Composed of curved, organic lines, Epoque's frame is made of flexible and durable brass metal, suspended by nickel metal chains. Two bands of metal, a central elongated section and an external band of wide arcs, allows the light to envelop a room in reflections of soft light. Epoque has attracted attention from those in the design community with discerning tastes. Epoque is available in nickel, black nickel, gold and bronze finish. Design Stefano Papi & Saviz Yaghmai.