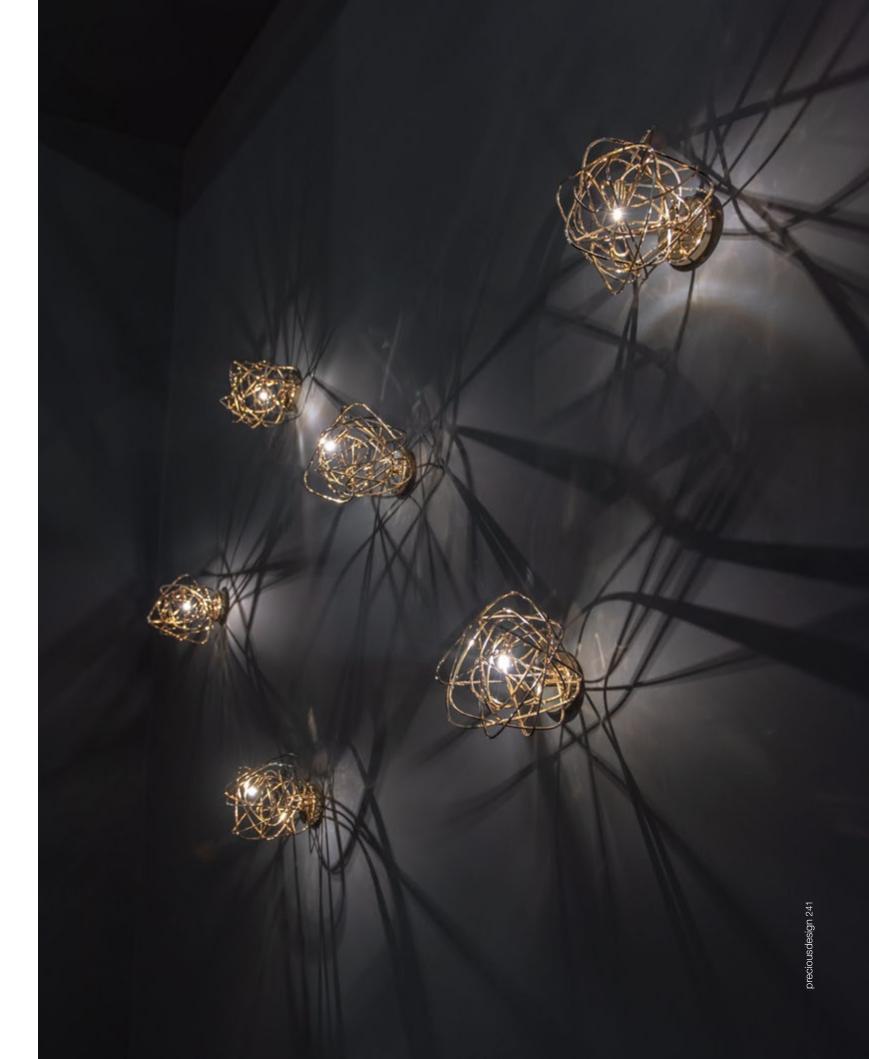

#### G.r.a, gyrating Romantic rings of Light.

This clean, precise form is the result of hours of labor by our artisans, who meticulously weld each ring together. G.r.a. is a delicate, refined pendant whose intricate shape belies its romantic glow. Available as an oval or a sphere, and finished in nickel or gold, G.r.a. serves as an elegant, unobtrusive complement to any room. Design Bruno Rainaldi.

G.r.a. can be manufactured to work with integrated LED 3000K or 2700K. Different dimming options on request.