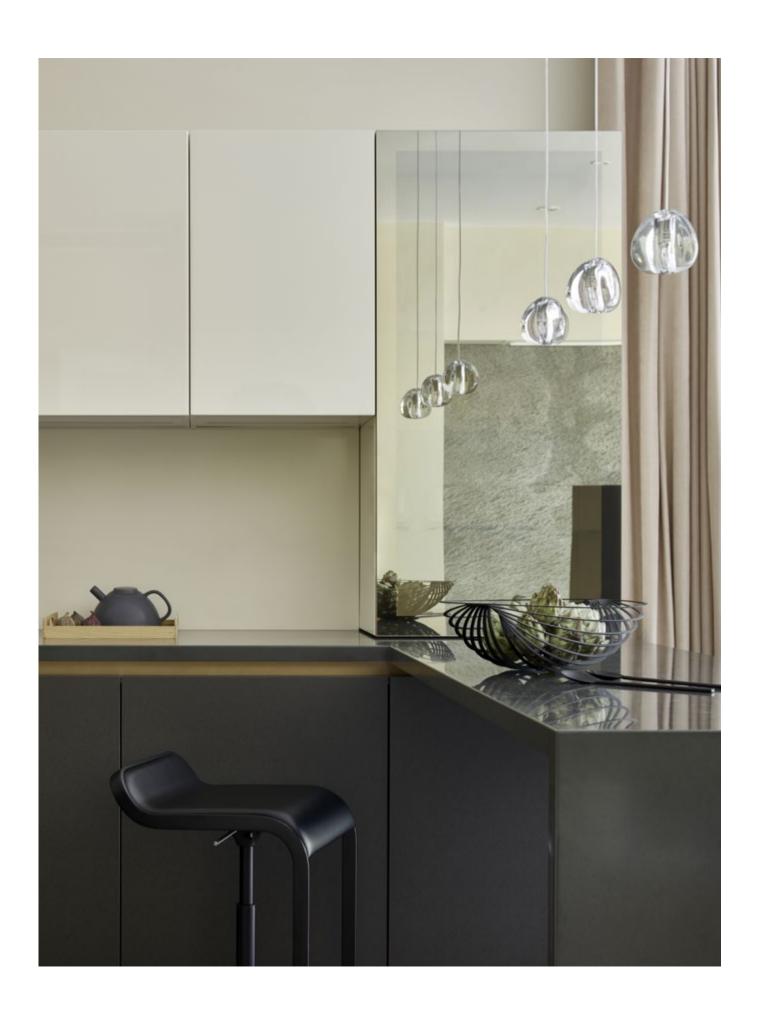

## Mizu, flowing *light*.

Inspired by the tranquil and mesmerizing light refractions created by water, Mizu is a customizable pendant light from Terzani. Like water droplets, no two Mizu are alike, each crystal shape is unique and made meticulously by hand. Using only the clearest crystal, Mizu perfectly emulates water's refraction of light, casting amazing patterns around the room, reminiscent of flowing water. Available in clear, silver dust, gold, cognac and champagne finish. Design Nicolas Terzani.

Mizu can be manufactured to work with integrated LED 3000K or 2700K (not ETL). Different dimming options on request