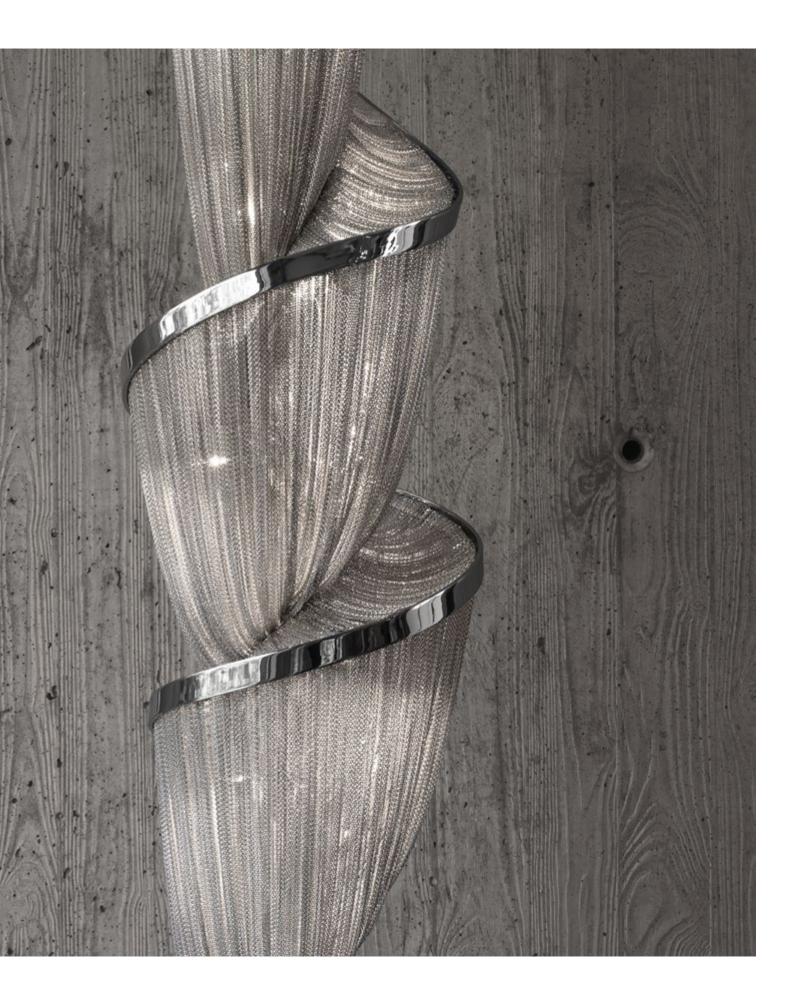

A playful study of reflection, the idea for Anish was born when designer Dodo Arslan, while playing with his daughter, became fascinated by the almost infinite reflections spoons unleashed due to their concave and convex surfaces. Taking this idea to a larger scale, Dodo took inspiration from Italian flatware manufacturer and created a pendant composed of a range of spoons from the smallest teaspoon to serving spoons which magnifies the reflective quality of this shape. The result is an installation that creates a "galaxy" effect of seemingly endless light. Design Dodo Arslan.