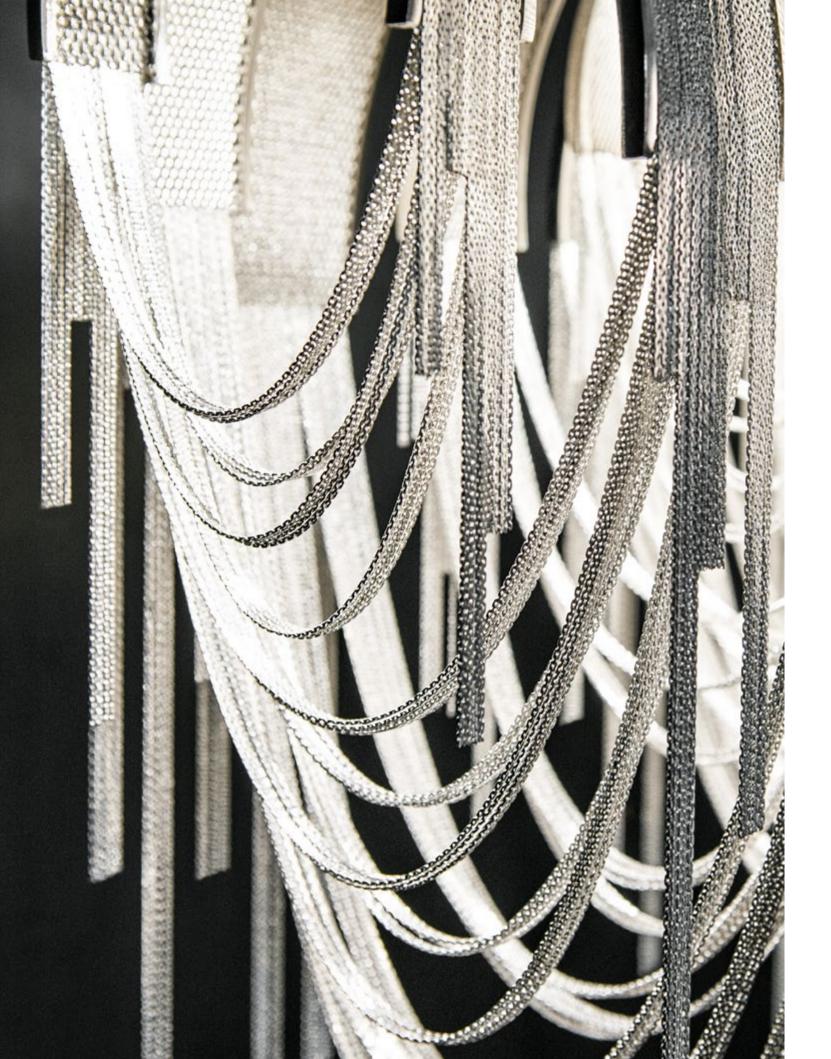

#### Atlantis, a precious wave.

Seemingly alive, Atlantis' shimmering light creates a vibrant source of energy. Its mesmerizing, organic effect is created by hundreds of illuminated lengths of draped, nickel chain. Like water in the ocean, Atlantis' chains appear liquid, cascading over its gloss nickel bands and falling down towards the abyss before turning back into itself. Atlantis is composed of almost three miles of chain, meticulously hand-crafted by master italian artisans. Atlantis is available in nickel, black nickel, bronze, gold and champagne finish. Design Barlas Baylar.