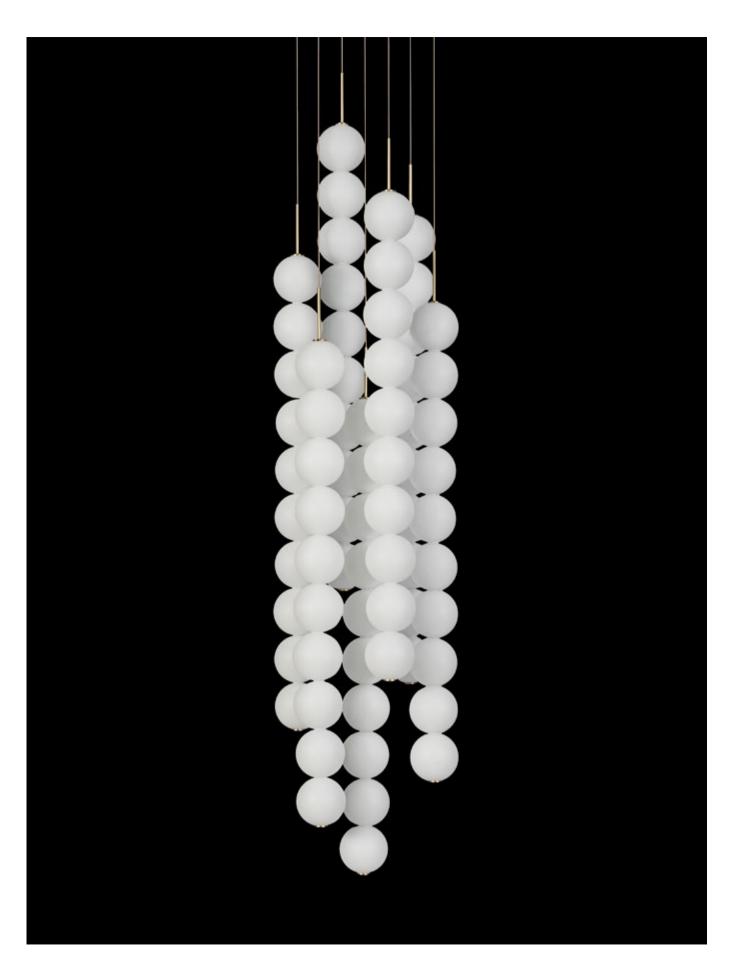

### Abacus, multiplying *luminescence*.

Used for centuries as the tool to both teach and communicate mathematics, the abacus was found in one form or another across the ancient world. At Terzani, we saw the beauty in the abacus' mathematical purity and clean, functional design. In the hands of Terzani's craftsmen, we've turned this inspiration into a new collection of modular pendant lamps whose flexibility allows for complex and beautiful configurations. Each module, or strand, of Abacus contains a custom set of round, hand-blown opal glass which emit a soft and uniform light. And, as the original abacus was used to calculate everything from simple addition to complex formulas, we've retained the same scalability. Due to its customization, our Abacus light is just as suitable in a home as a commercial space, and its almost infinite configurations makes sure you always come up with the right solution. Design Draw.