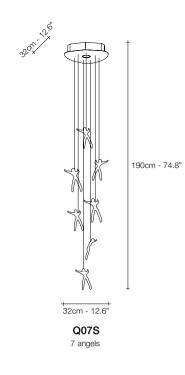

Q11S 18 angels

Q13S 36 angels

CRYSTAL

Q10S 24 angels

| RECOMMENDED BULB          | Q07S | Q12S | Q11S | Q10S | Q13S |
|---------------------------|------|------|------|------|------|
|                           | 5W   | 3x5W | 3x5W | 3x5W | 9x4W |
| Dimmable with all systems | -    | -    | -    | -    | -    |
|                           | 7W   | 3x7W | 3x7W | 3x7W | 9x6W |
| Dimmable with all systems | -    | -    | -    | -    | -    |