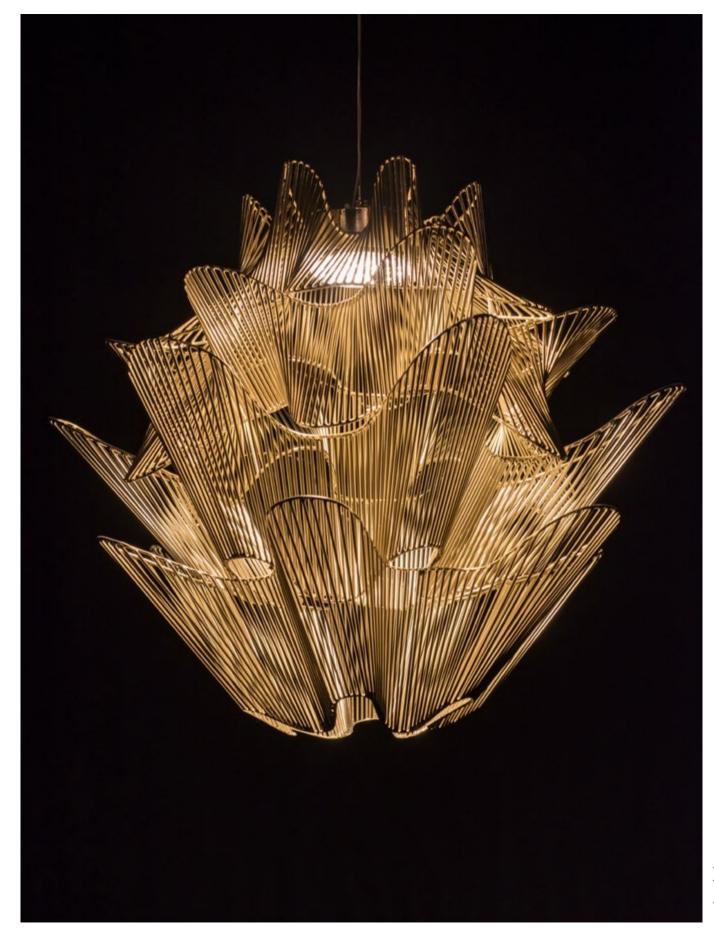

## Moiré, movement with pattern.

A French term derived from silk with a rippled or "watered" appearance, moiré is an optical effect that results in the illusion of waves or the movement of water. This effect is achieved by having an opaque, ruled pattern overlaid over another. Designer Christian Lava's studies of this effect have led to his latest design aptly titled, Moiré. Using overlapping grids of metal, this LED pendant light dynamically changes shape following the viewer's gaze, practically coming to life with a vibrating energy. Moiré is a mesmerizing addition to any room. Available in gold plated and nickel finish. Design Christian Lava.