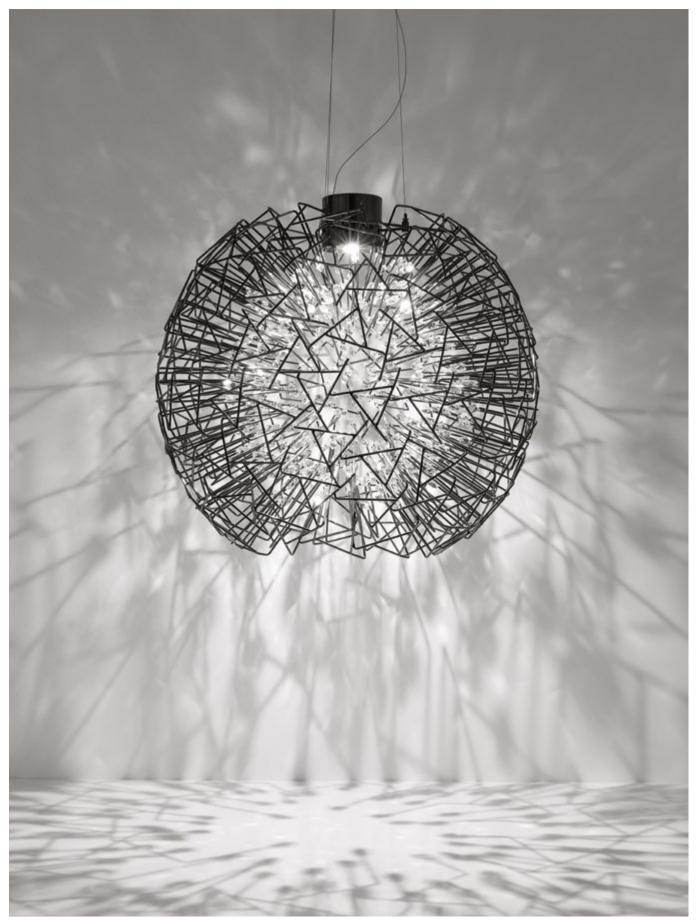

# **Etoile,** Twinkling in an *indoor Sky*.

Etoile's intricate network of intersecting nickel lines recalls constellations in a clear night sky. Strategically placed bulbs cast a starry light, twinkling as viewers move around the pendant. Through projecting these complex patterns throughout the room, Etoile casts a heavenly glow in any space. Design Christian Lava.