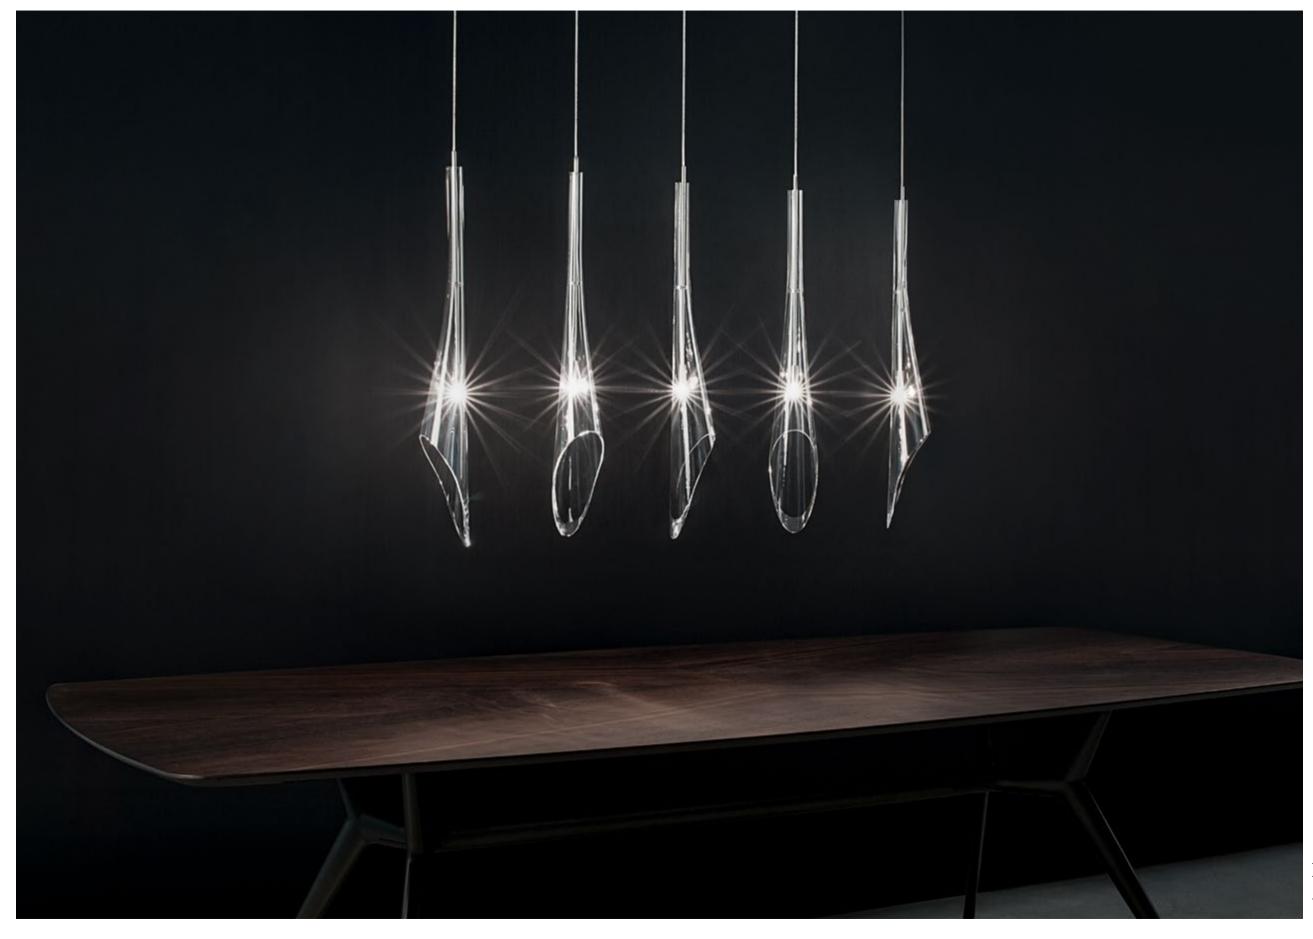

## **Calle,** Perennial *Elegance*.

At Terzani, we spend countless days searching the globe for talented new designers, but sometimes they find us. Such is the case with the young designers Luca Martorano and Mattia Albicini who approached us with the design for Calle, a fantastic a new light we instantly fell in love with. It showcases our skill at crafting crystal to take the material to an exciting, modern place. Luca and Mattia worked with our craftsmen to create a slender inverted flute of crystal that, like the calla lily it mimics, can be grouped into stunning bouquets of light. Design Draw.

Calle can be manufactured to work with LED light source on request, different dimming options on request