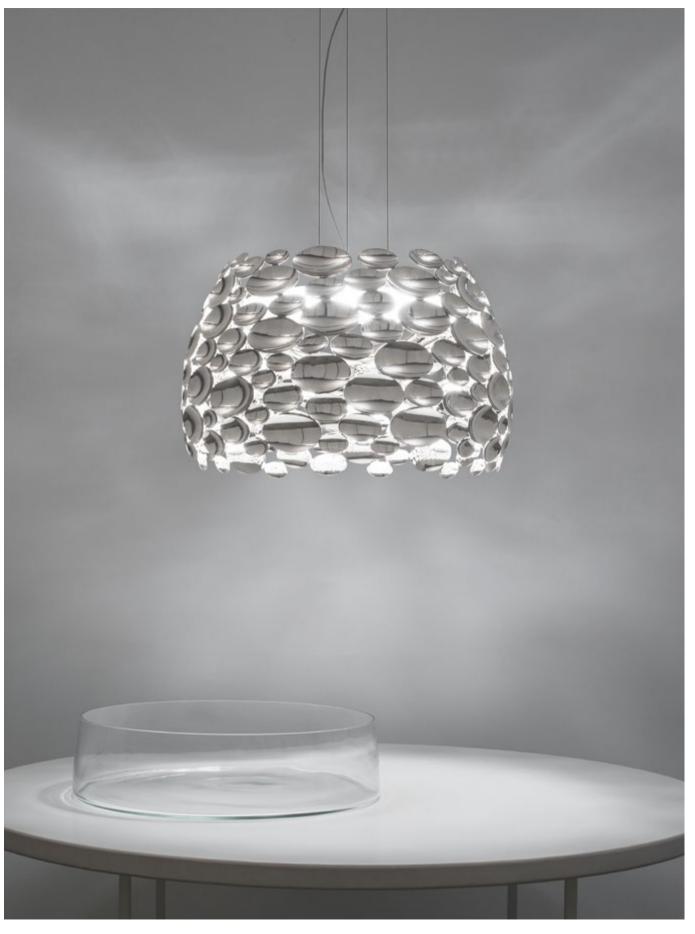

### Abacus, multiplying *luminescence*.

Used for centuries as the tool to both teach and communicate mathematics, the abacus was found in one form or another across the ancient world. At Terzani, we saw the beauty in the abacus' mathematical purity and clean, functional design. In the hands of Terzani's craftsmen, we've turned this inspiration into a new collection of modular pendant lamps whose flexibility allows for complex and beautiful configurations. Each module, or strand, of Abacus contains a custom set of round, hand-blown opal glass which emit a soft and uniform light. And, as the original abacus was used to calculate everything from simple addition to complex formulas, we've retained the same scalability. Due to its customization, our Abacus light is just as suitable in a home as a commercial space, and its almost infinite configurations makes sure you always come up with the right solution. Design Draw.