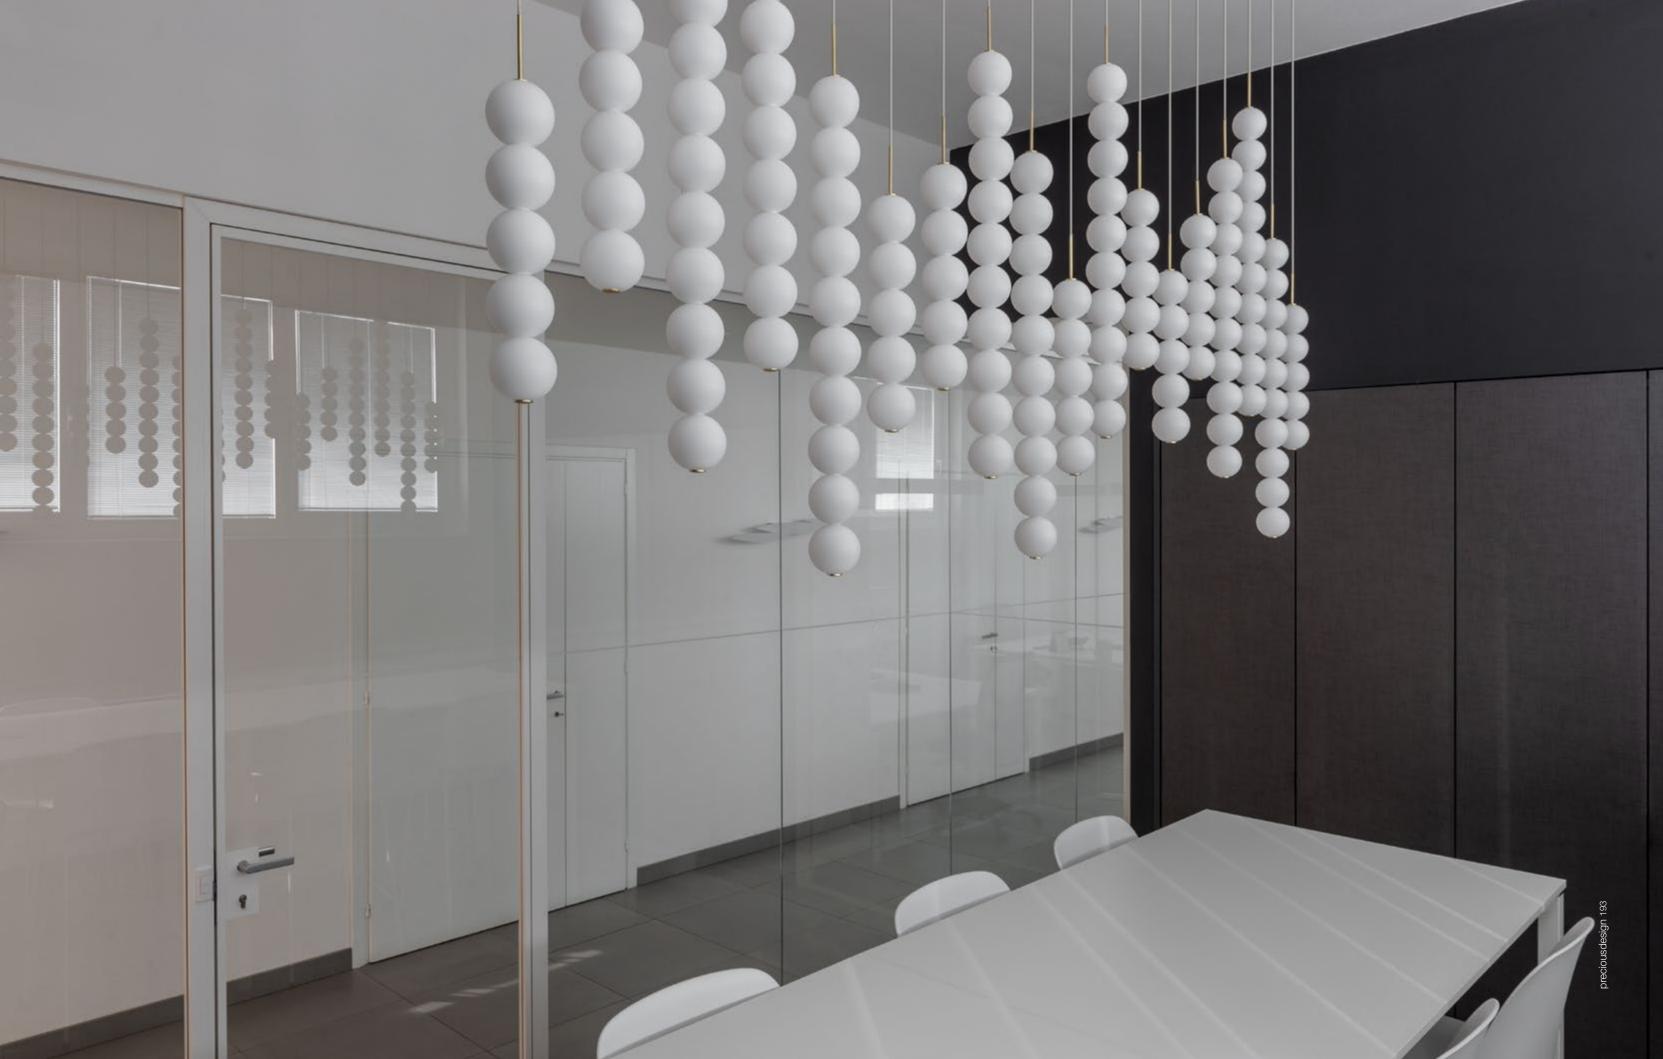

### Abacus, multiplying *luminescence*.

Used for centuries as the tool to both teach and communicate mathematics, the abacus was found in one form or another across the ancient world. At Terzani, we saw the beauty in the abacus' mathematical purity and clean, functional design. In the hands of Terzani's craftsmen, we've turned this inspiration into a new collection of modular pendant lamps whose flexibility allows for complex and beautiful configurations. Each module, or strand, of Abacus contains a custom set of round, hand-blown opal glass which emit a soft and uniform light. And, as the original abacus was used to calculate everything from simple addition to complex formulas, we've retained the same scalability. Due to its customization, our Abacus light is just as suitable in a home as a commercial space, and its almost infinite configurations makes sure you always come up with the right solution. Design Draw.