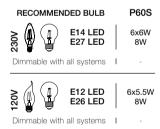

## **Iceberg,** Pure *Light*.

Inspired by the natural beauty of ice crystals, this new suspension light creates a spectacular, luminous piece through the use of over 3600 plexyglass tubes. Similar to light refracting through water, the illumination created by Iceberg is both brilliant and natural, meticulously handcrafted, each light is a unique sculpture; sparkling, multifaceted and powerful. Design Dodo Arslan.