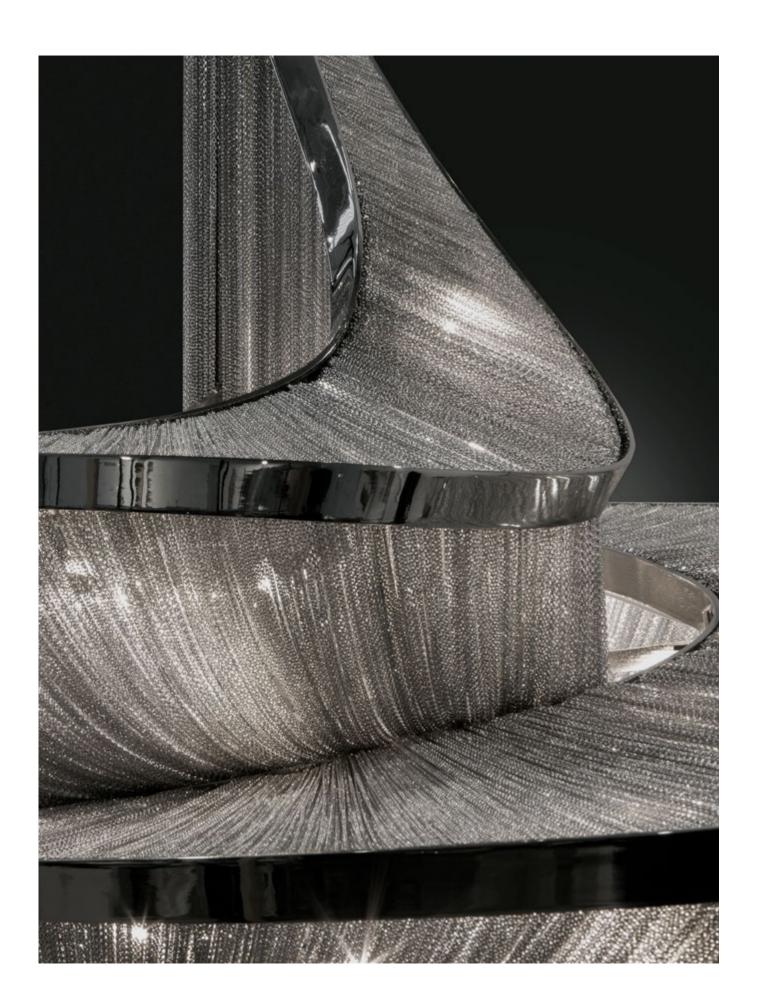

# e-motion

Epoque is a light sculpture designed to study chiaroscuro and volumes. The result is a modern expression of these Renaissanceera techniques in a stunning chandelier. Composed of curved, organic lines, Epoque's frame is made of flexible and durable brass metal, suspended by nickel metal chains. Two bands of metal, a central elongated section and an external band of wide arcs, allows the light to envelop a room in reflections of soft light. Epoque has attracted attention from those in the design community with discerning tastes. Epoque is available in nickel, black nickel, gold and bronze finish. Design Stefano Papi & Saviz Yaghmai.