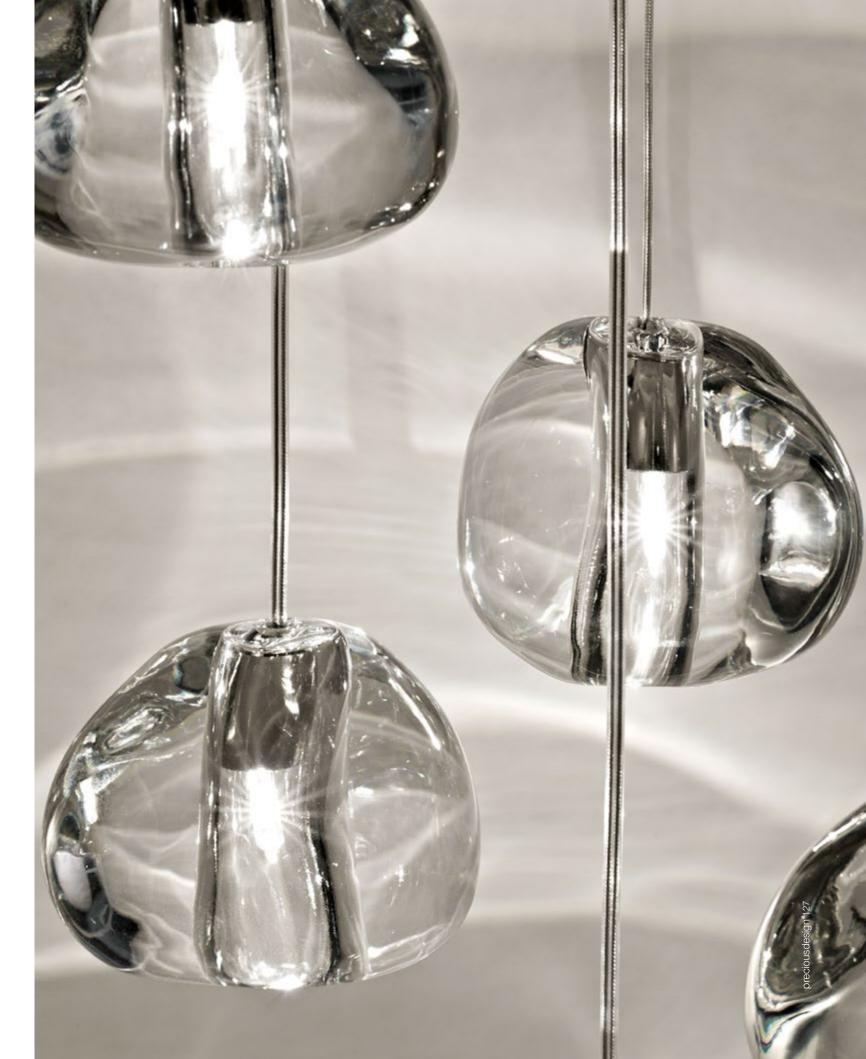

## Mizu, flowing *light*.

Inspired by the tranquil and mesmerizing light refractions created by water, Mizu is a customizable pendant light from Terzani. Like water droplets, no two Mizu are alike, each crystal shape is unique and made meticulously by hand. Using only the clearest crystal, Mizu perfectly emulates water's refraction of light, casting amazing patterns around the room, reminiscent of flowing water. Available in clear, silver dust, gold, cognac and champagne finish. Design Nicolas Terzani.

Mizu can be manufactured to work with integrated LED 3000K or 2700K (not ETL). Different dimming options on request