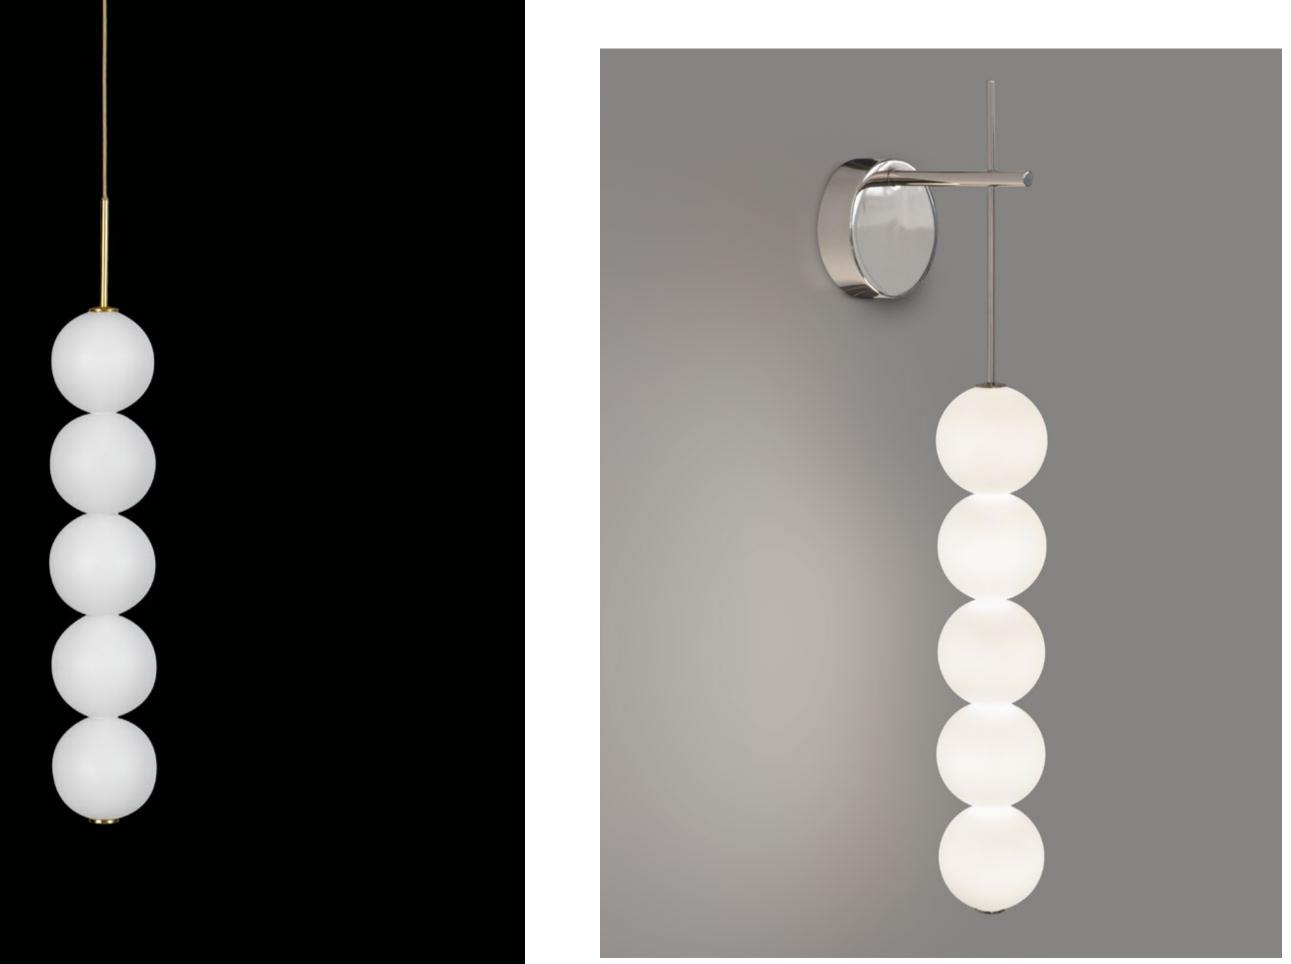

### Abacus, multiplying *luminescence*.

Used for centuries as the tool to both teach and communicate mathematics, the abacus was found in one form or another across the ancient world. At Terzani, we saw the beauty in the abacus' mathematical purity and clean, functional design. In the hands of Terzani's craftsmen, we've turned this inspiration into a new collection of modular pendant lamps whose flexibility allows for complex and beautiful configurations. Each module, or strand, of Abacus contains a custom set of round, hand-blown opal glass which emit a soft and uniform light. And, as the original abacus was used to calculate everything from simple addition to complex formulas, we've retained the same scalability. Due to its customization, our Abacus light is just as suitable in a home as a commercial space, and its almost infinite configurations makes sure you always come up with the right solution. Design Draw.