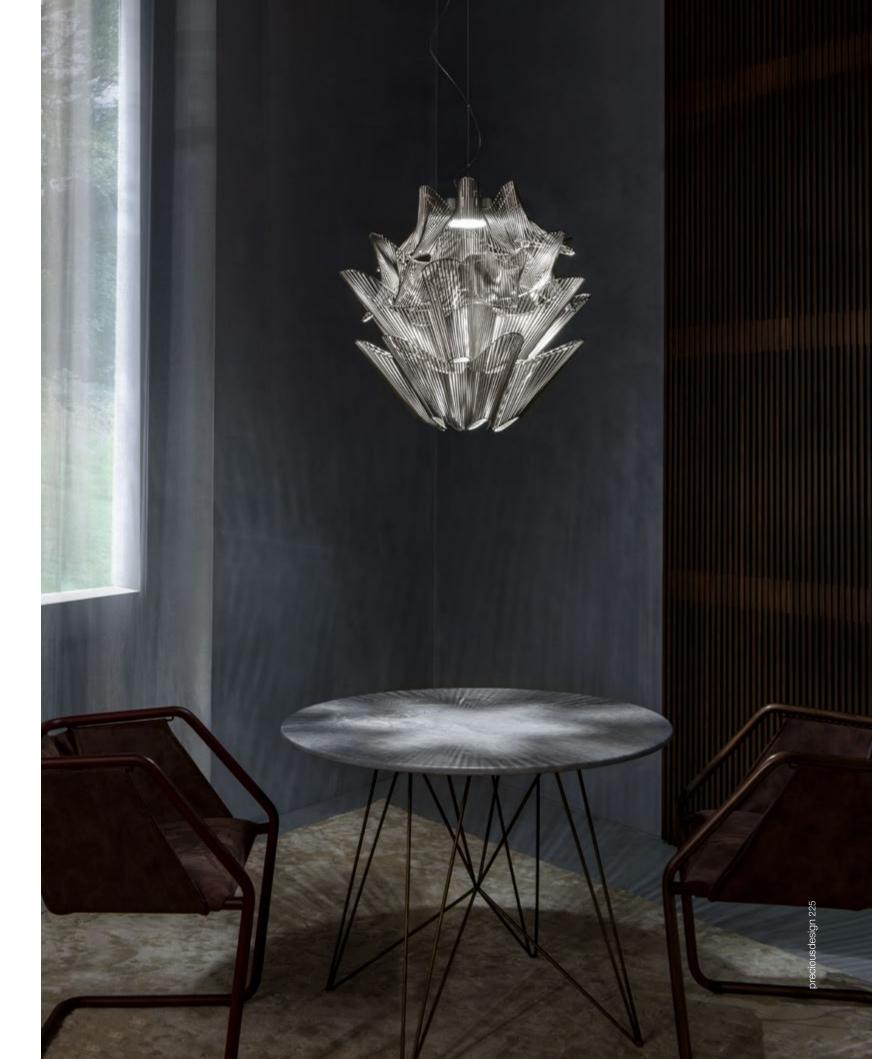

## Moiré, movement with pattern.

A French term derived from silk with a rippled or "watered" appearance, moiré is an optical effect that results in the illusion of waves or the movement of water. This effect is achieved by having an opaque, ruled pattern overlaid over another. Designer Christian Lava's studies of this effect have led to his latest design aptly titled, Moiré. Using overlapping grids of metal, this LED pendant light dynamically changes shape following the viewer's gaze, practically coming to life with a vibrating energy. Moiré is a mesmerizing addition to any room. Available in gold plated and nickel finish. Design Christian Lava.

M10S

INTEGRATED LED M10S COB LED 3000K 15W 1950m 230V Dimmer 1-10V PUSH/DALI NOT COB LED 3000K 15W 1950lm Dimmer 1-10V PUSH/DALI

Different dimming options on request

GOLD PLATED