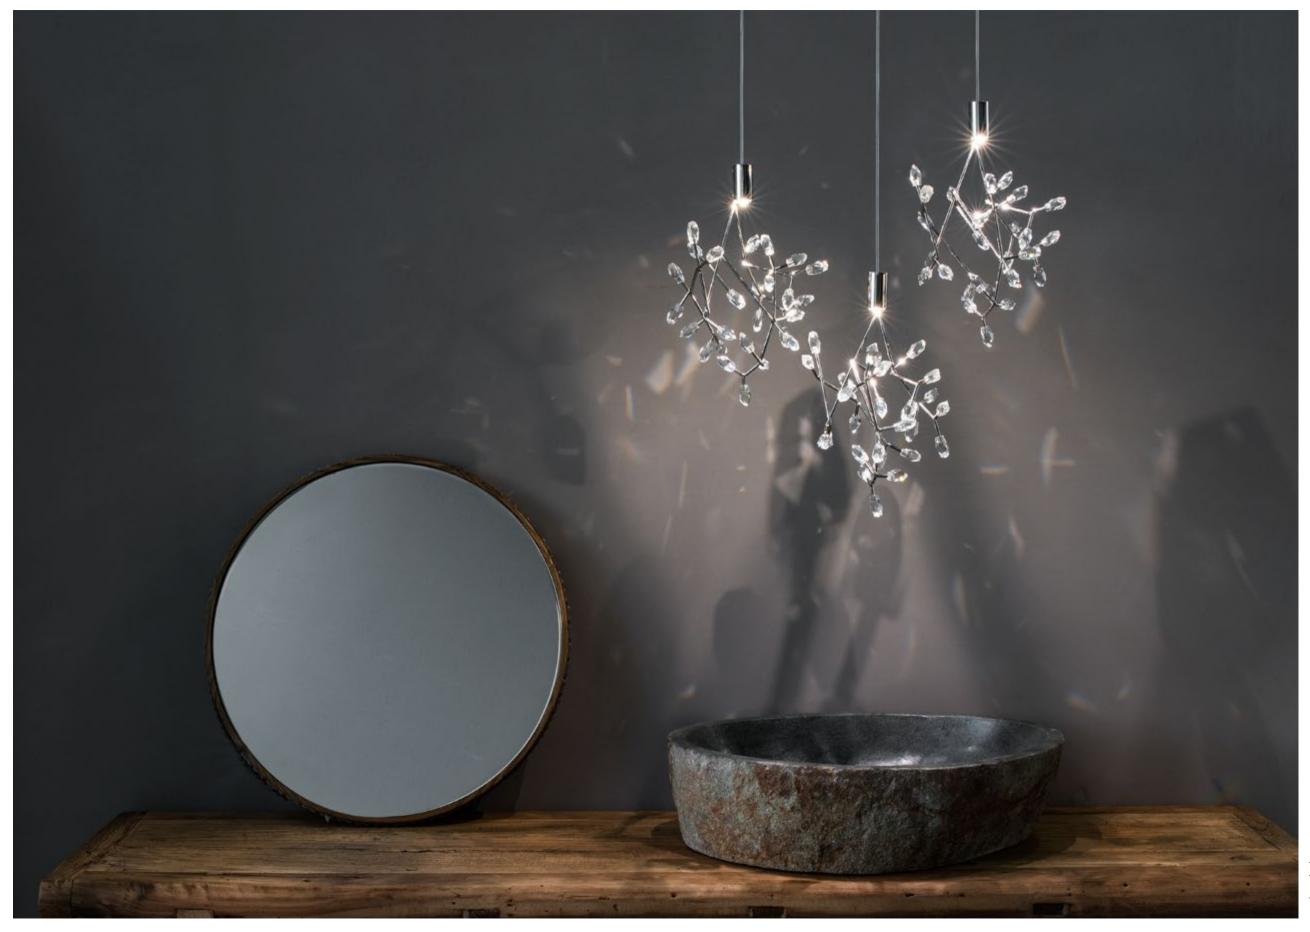

# **Lucci Argentati,** School of *Light*.

I Lucci Argentati draws from nature to create a whimsical, yet modern light. Recalling a school of fish darting through freshwater, it creates a mesmerizing luminescence. Sets of sleek lights combine to form a stunning pendant with thin incisions along the bottom creating an understated, tranquil beauty. Thanks to its modular system, I Lucci Argentati is customizable and can be combined in many different configurations: from small to extra large; as a pendant or sconce; and finished either in brushed nickel or white. Design Dodo Arslan.

I Lucci Argentati can be manufactured to work with integrated LED 3000K or 2700K. Different dimming options on request.

Core is reminiscent of the natural energy at the heart of our world. Like bright lava seeping through the earth's crust, vibrant spheres of faceted crystal break through the iron surface of this pendant. Forcing light to pass through this metal structure results in a powerful, vibrant exchange of forces light and shadow erupt across the room, as the light pours through, as the light itself emits an organic radiance. Design Christian Lava.