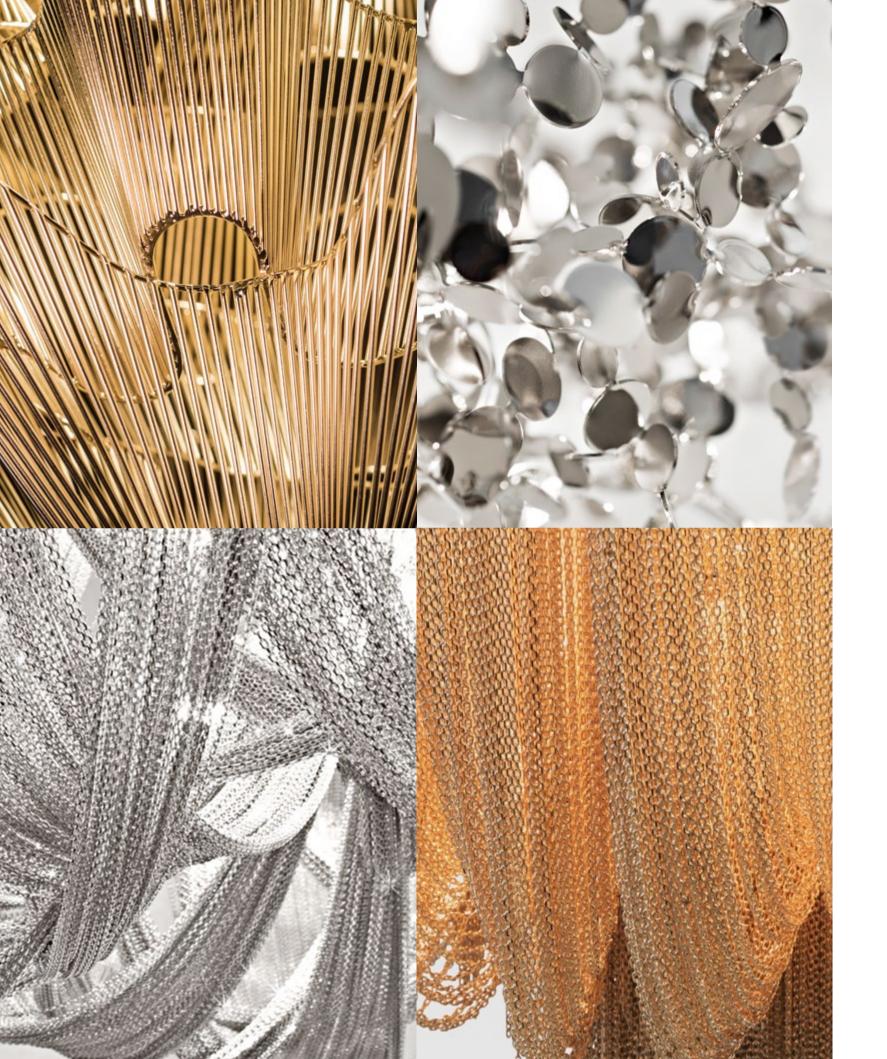

#### Atlantis, a precious wave.

Seemingly alive, Atlantis' shimmering light creates a vibrant source of energy. Its mesmerizing, organic effect is created by hundreds of illuminated lengths of draped, nickel chain. Like water in the ocean, Atlantis' chains appear liquid, cascading over its gloss nickel bands and falling down towards the abyss before turning back into itself. Atlantis is composed of almost three miles of chain, meticulously hand-crafted by master italian artisans. Atlantis is available in nickel, black nickel, bronze, gold and champagne finish. Design Barlas Baylar.

A stunning design from Christian Lava, Stream is an impressive presence in any room. Stream's design exploits the physical characteristics of the materials used to envelop a room in a unique, immersive light. Here, an elegant thin metal chain appear to flow down from the undulating, nickel-plated frame. These cascading tiers project a streaking, yet tranquil, shadow throughout the room. Design Christian Lava.

## **Tresor,** a Wealth of Light.

An impeccable addition to any space, Tresor's hand-made design and precious metal "coins" create scintillating halos of light. Recalling discovered treasure, the layers of gold or silver leaf create a rich, luxurious light. Available in a range of sizes, including wall sconces and pendants, Tresor has an elegance that is truly priceless. Design Jean François Crochet.