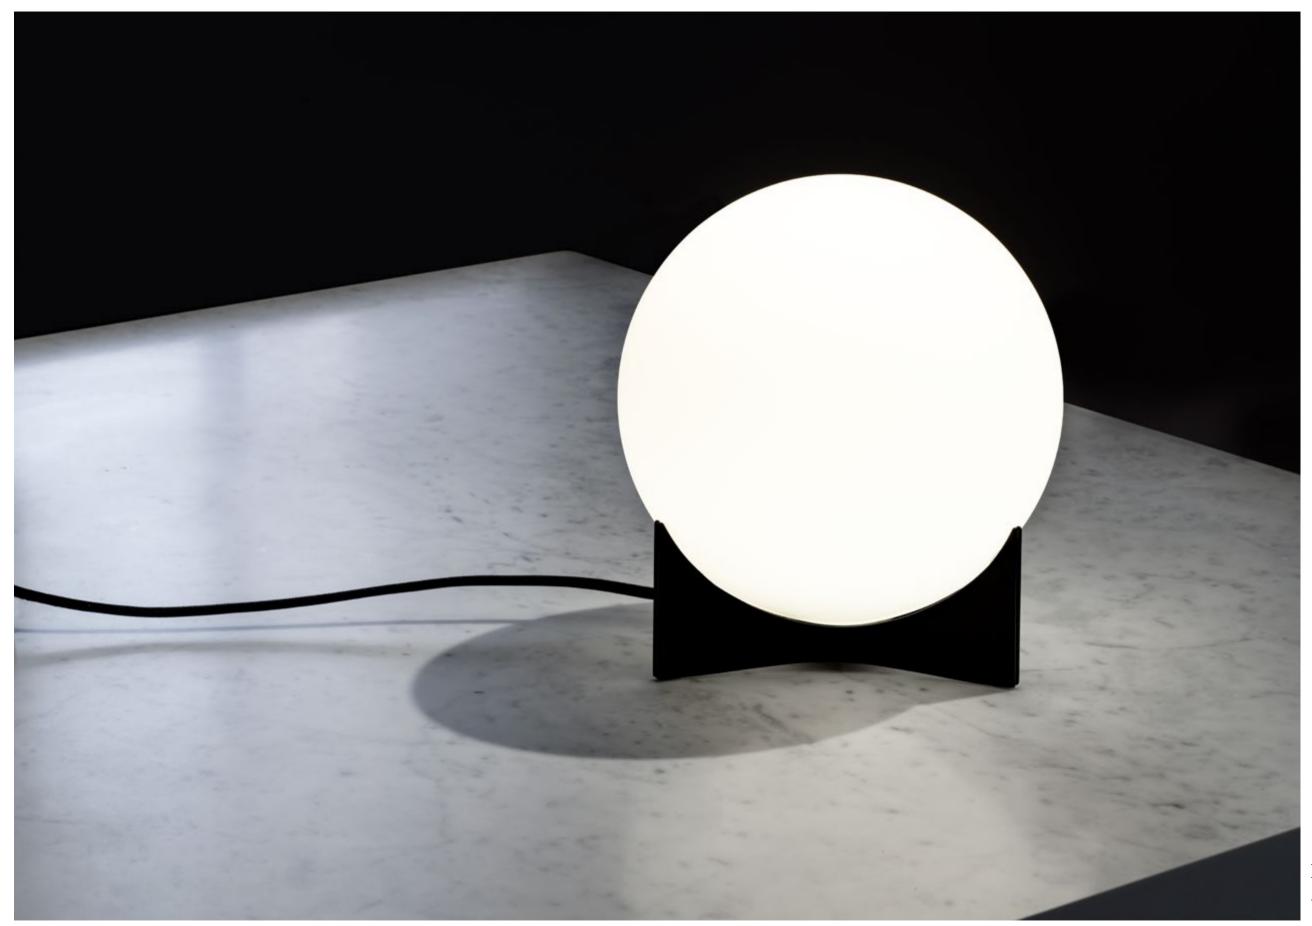

## Oscar, a *tribute*.

The great Brazilian architect Oscar Niemeyer once said about his work: "It's not the right angle that attracts me, nor the straight line. Stiff, in exible, created by men. What really attracts me is the free, sensual curve. The curve I see on the sinuous course of our rivers, on the clouds in the sky, on your favorite woman's body. The universe is entirely made of curves". Inspired to pay tribute to one of the founders of modern architecture, designer Dodo Arslan has created a series of lights named "Oscar", which pay homage through their adoption of Niemeyer's signature sensuous curves. Oscar table lamp consists of a glass orb delicately held by curved brass. Available in nickel, brass, black, white, gold plated and rose gold finish. Design Dodo Arslan.