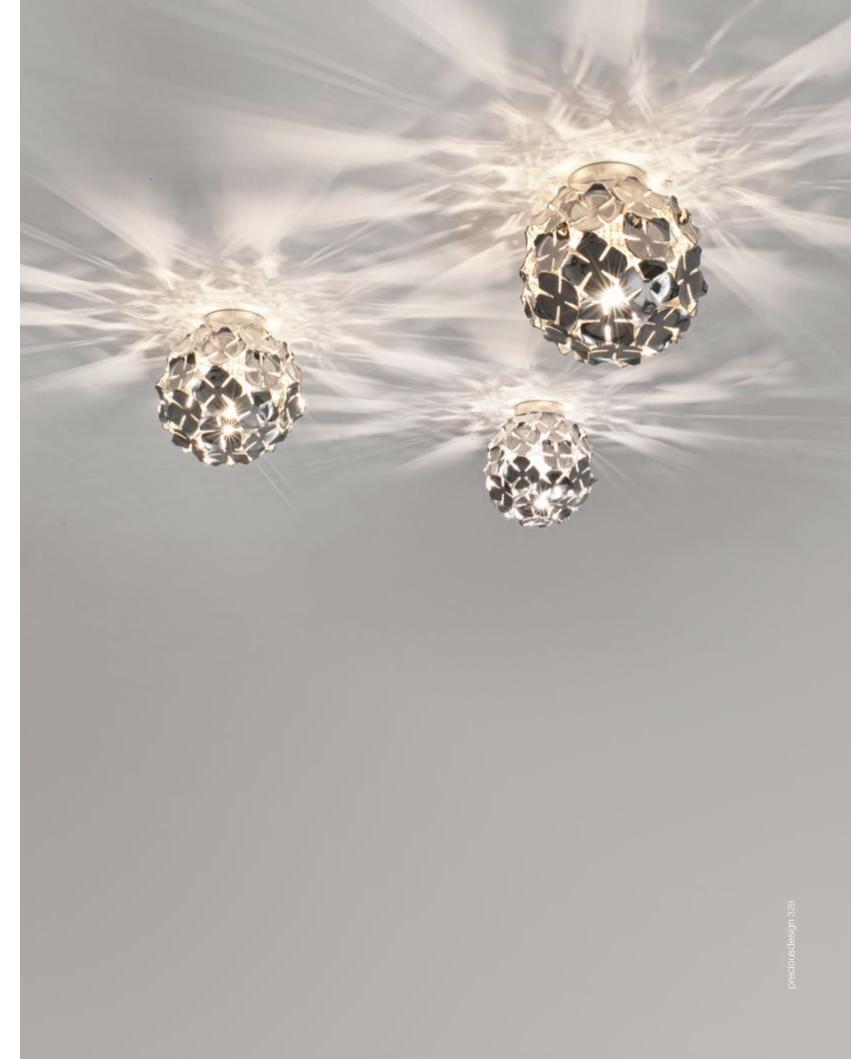

## **Orten'zia,** Petals of *Light*.

Recalling the natural beauty of a flower, Orten'zia handsoldered "petals" emanate a unique glow, immersing the entire room in a glimmering light. An organic radiance is created through light and shadow, planting a garden within the room. Available in either nickel or gold plated, the orten'zia's elegant form complements its dramatic light. Design Bruno Rainaldi.