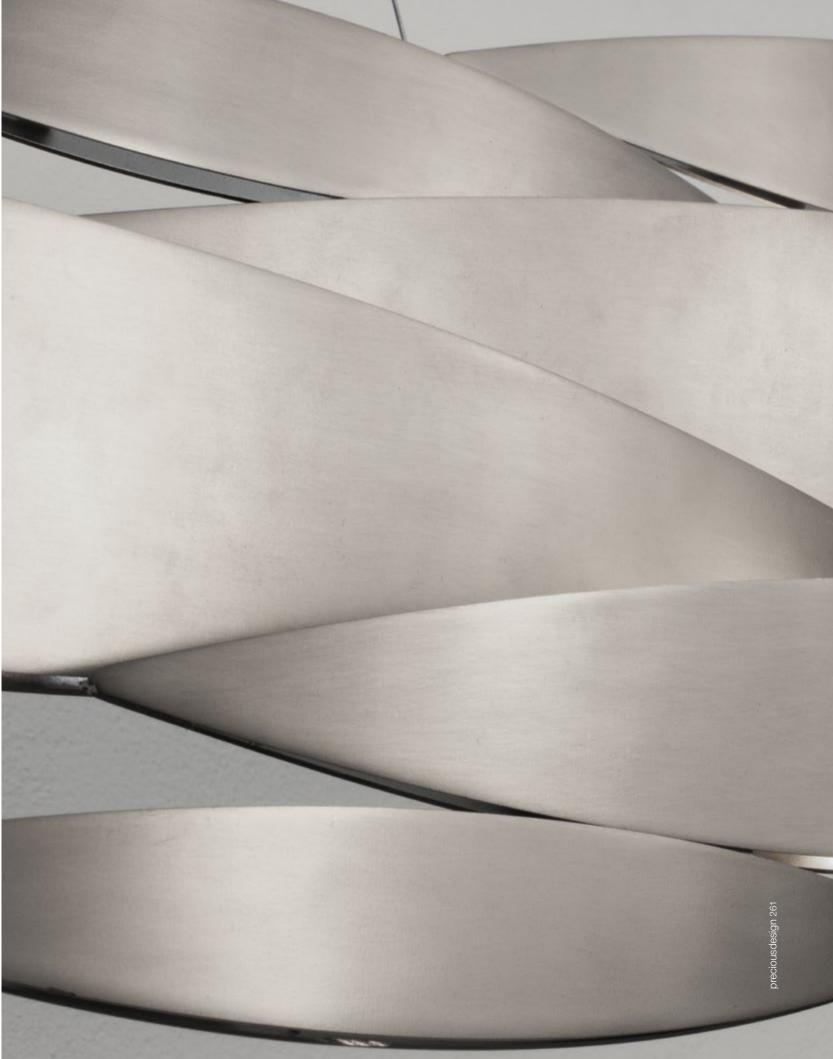

# e-motion

Epoque is a light sculpture designed to study chiaroscuro and volumes. The result is a modern expression of these Renaissanceera techniques in a stunning chandelier. Composed of curved, organic lines, Epoque's frame is made of flexible and durable brass metal, suspended by nickel metal chains. Two bands of metal, a central elongated section and an external band of wide arcs, allows the light to envelop a room in reflections of soft light. Epoque has attracted attention from those in the design community with discerning tastes. Epoque is available in nickel, black nickel, gold and bronze finish. Design Stefano Papi & Saviz Yaghmai.