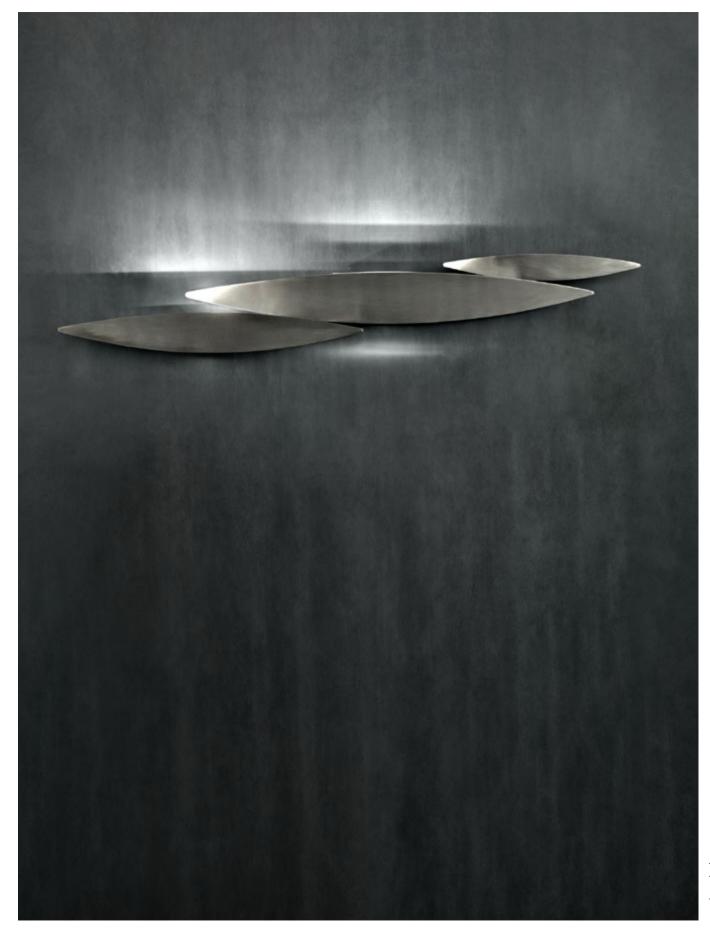

# **Lucci Argentati,** School of *Light*.

I Lucci Argentati draws from nature to create a whimsical, yet modern light. Recalling a school of fish darting through freshwater, it creates a mesmerizing luminescence. Sets of sleek lights combine to form a stunning pendant with thin incisions along the bottom creating an understated, tranquil beauty. Thanks to its modular system, I Lucci Argentati is customizable and can be combined in many different configurations: from small to extra large; as a pendant or sconce; and finished either in brushed nickel or white. Design Dodo Arslan.

I Lucci Argentati can be manufactured to work with integrated LED 3000K or 2700K. Different dimming options on request.

Core is reminiscent of the natural energy at the heart of our world. Like bright lava seeping through the earth's crust, vibrant spheres of faceted crystal break through the iron surface of this pendant. Forcing light to pass through this metal structure results in a powerful, vibrant exchange of forces light and shadow erupt across the room, as the light pours through, as the light itself emits an organic radiance. Design Christian Lava.