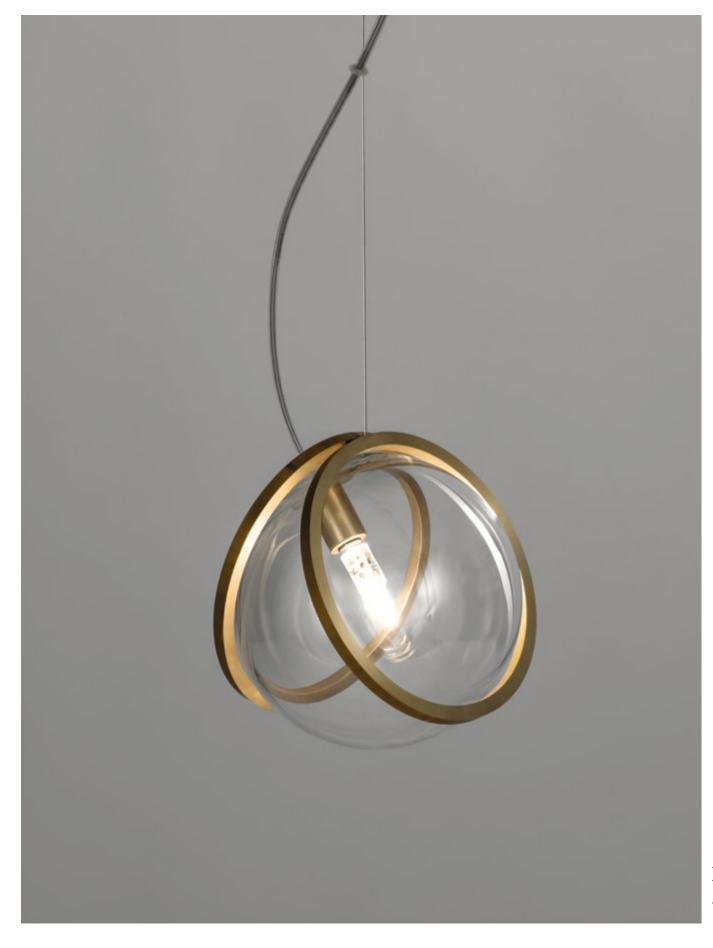

# Pug, multum *in parvo*.

Pug is a dog described as "much in little", referring to the greatness of his personalities despite his diminutive size. Inspired by the Pug's charm, designer Jean-François Crochet created the Pug pendant light whose protruding spherical lights are reminiscent of a pug's face. As with the breed, the Pug pendant packs significant charm and beauty into a small package. Illuminated by LED light, these glass pendants are framed by two brass bands. With Pug, it's easy to bring a new best friend (or pack of friends) into a home. Available in clear/raw brass and satin white/polished brass. Design Jean-François Crochet.