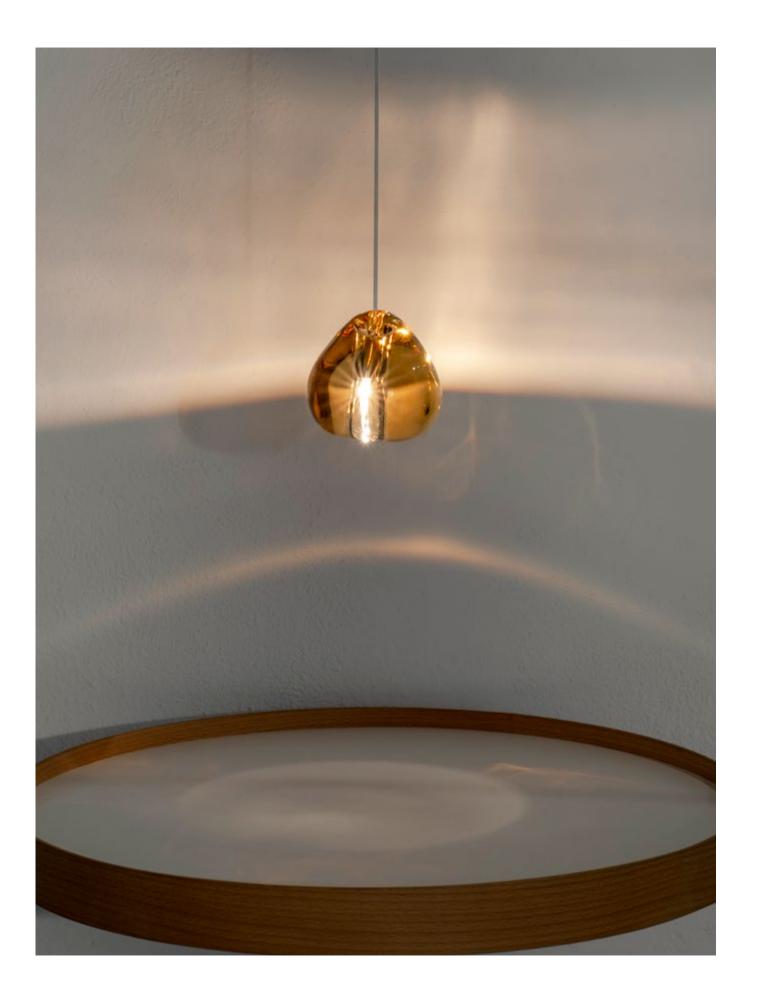

## Mizu, flowing *light*.

Inspired by the tranquil and mesmerizing light refractions created by water, Mizu is a customizable pendant light from Terzani. Like water droplets, no two Mizu are alike, each crystal shape is unique and made meticulously by hand. Using only the clearest crystal, Mizu perfectly emulates water's refraction of light, casting amazing patterns around the room, reminiscent of flowing water. Available in clear, silver dust, gold, cognac and champagne finish. Design Nicolas Terzani.

Mizu can be manufactured to work with integrated LED 3000K or 2700K (not ETL). Different dimming options on request