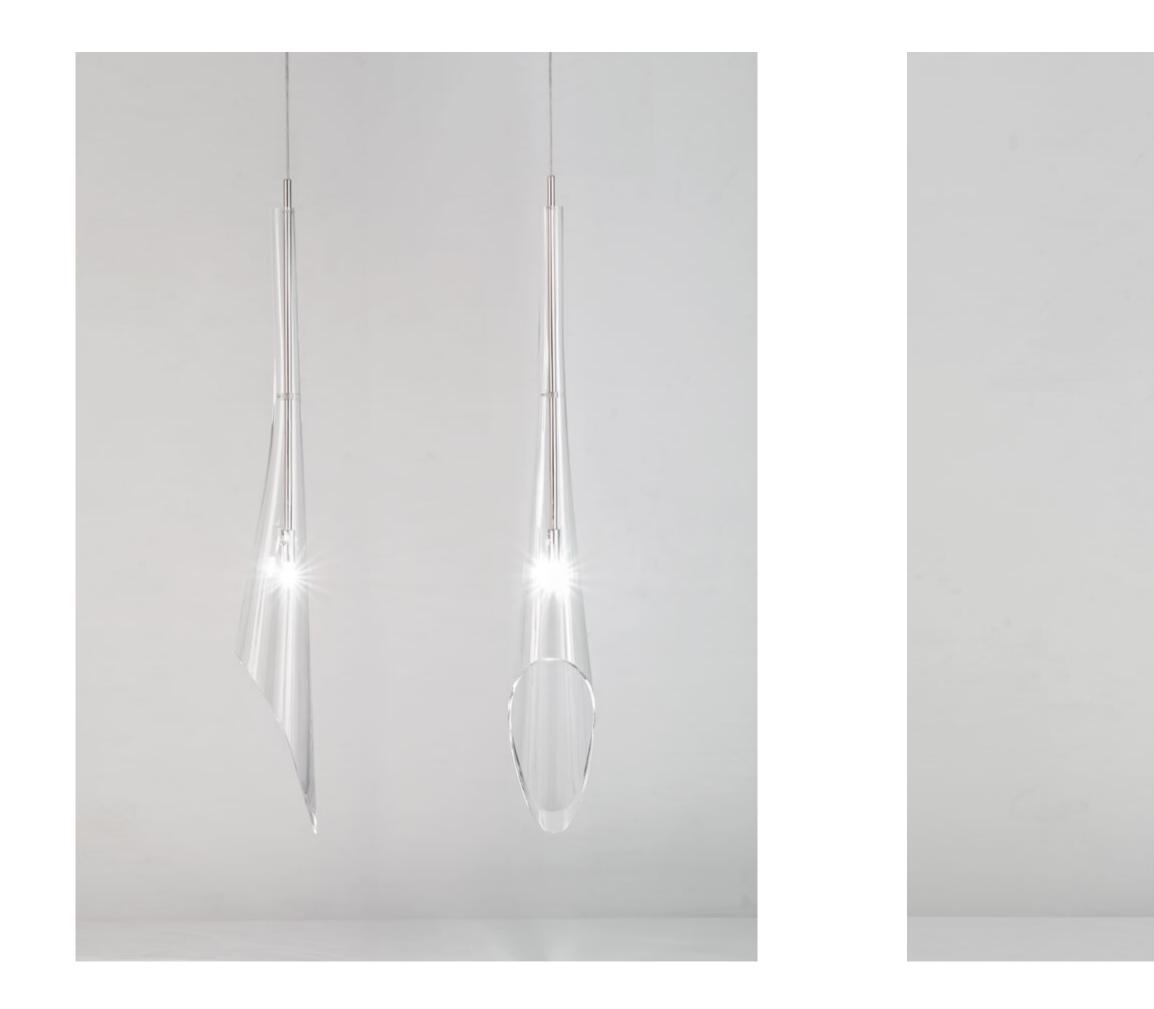

## Mizu, flowing *light*.

Inspired by the tranquil and mesmerizing light refractions created by water, Mizu is a customizable pendant light from Terzani. Like water droplets, no two Mizu are alike, each crystal shape is unique and made meticulously by hand. Using only the clearest crystal, Mizu perfectly emulates water's refraction of light, casting amazing patterns around the room, reminiscent of flowing water. Available in clear, silver dust, gold, cognac and champagne finish. Design Nicolas Terzani.

### Manta, Shimmering Waves.

Manta is the latest design featuring the distinctive crystal first unveiled in Nicolas Terzani's best-selling Mizu. Collaborating with designer Dodo Arslan, the two imaginative minds created a light featuring sinuous, undulating lines. The results are soft waves of crystal light reminiscent of being underwater. The innovative Manta is made of crystal, with a dimmable integrated LED lamp focused on maximizing the crystal's reflection. Manta's organic form is available in two sizes and can be installed in numerous, customizable arrangements. Design Dodo Arslan & Nicolas Terzani.