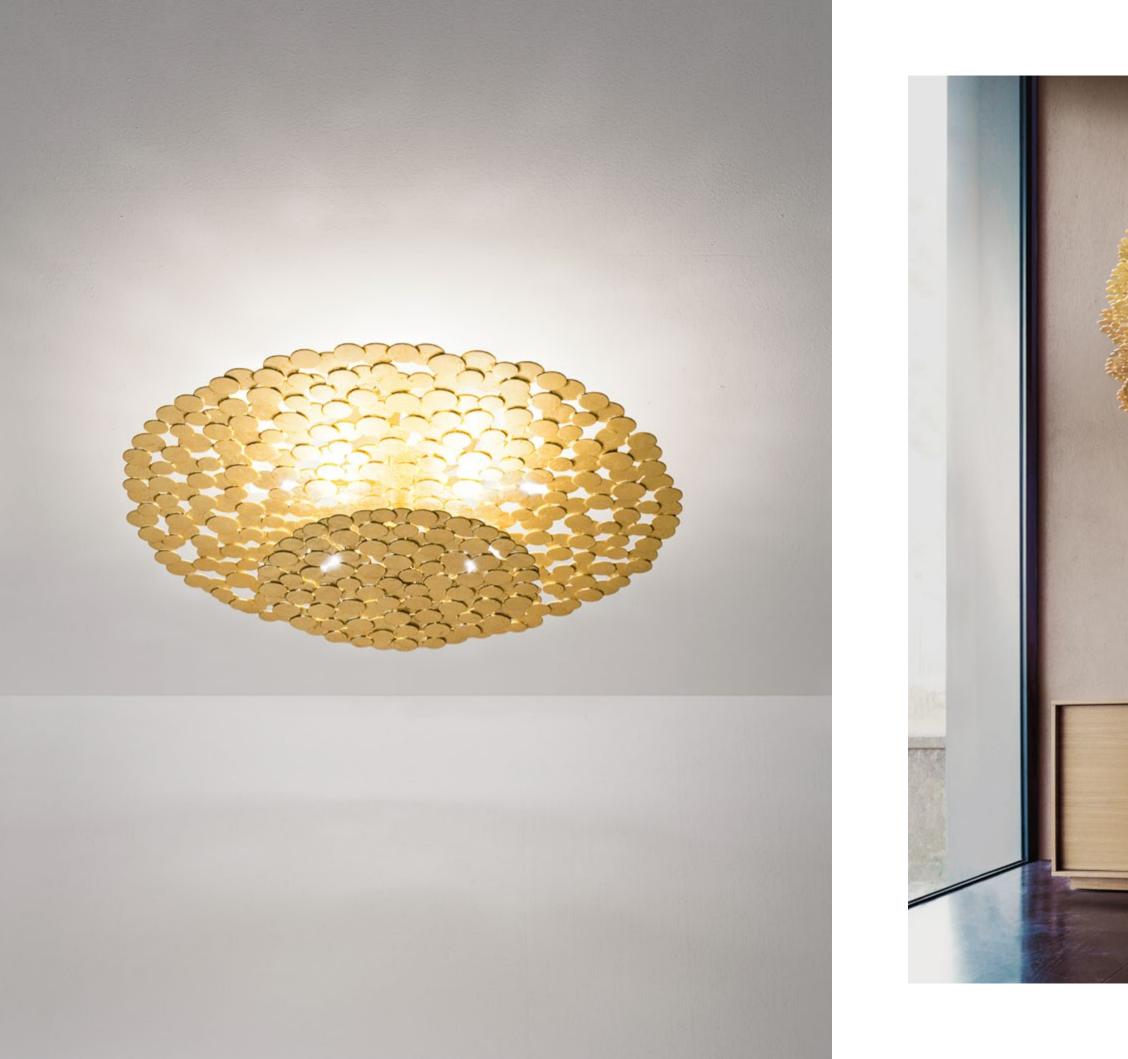

## **Tresor,** a Wealth of Light.

An impeccable addition to any space, Tresor's hand-made design and precious metal "coins" create scintillating halos of light. Recalling discovered treasure, the layers of gold or silver leaf create a rich, luxurious light. Available in a range of sizes, including wall sconces and pendants, Tresor has an elegance that is truly priceless. Design Jean François Crochet.

.

POCT

**(** 

N63A

Ø60cm - 23.6"

N65L