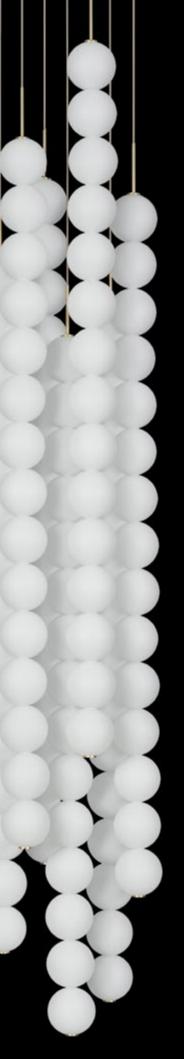

### Abacus, multiplying *luminescence*.

Used for centuries as the tool to both teach and communicate mathematics, the abacus was found in one form or another across the ancient world. At Terzani, we saw the beauty in the abacus' mathematical purity and clean, functional design. In the hands of Terzani's craftsmen, we've turned this inspiration into a new collection of modular pendant lamps whose flexibility allows for complex and beautiful configurations. Each module, or strand, of Abacus contains a custom set of round, hand-blown opal glass which emit a soft and uniform light. And, as the original abacus was used to calculate everything from simple addition to complex formulas, we've retained the same scalability. Due to its customization, our Abacus light is just as suitable in a home as a commercial space, and its almost infinite configurations makes sure you always come up with the right solution. Design Draw.