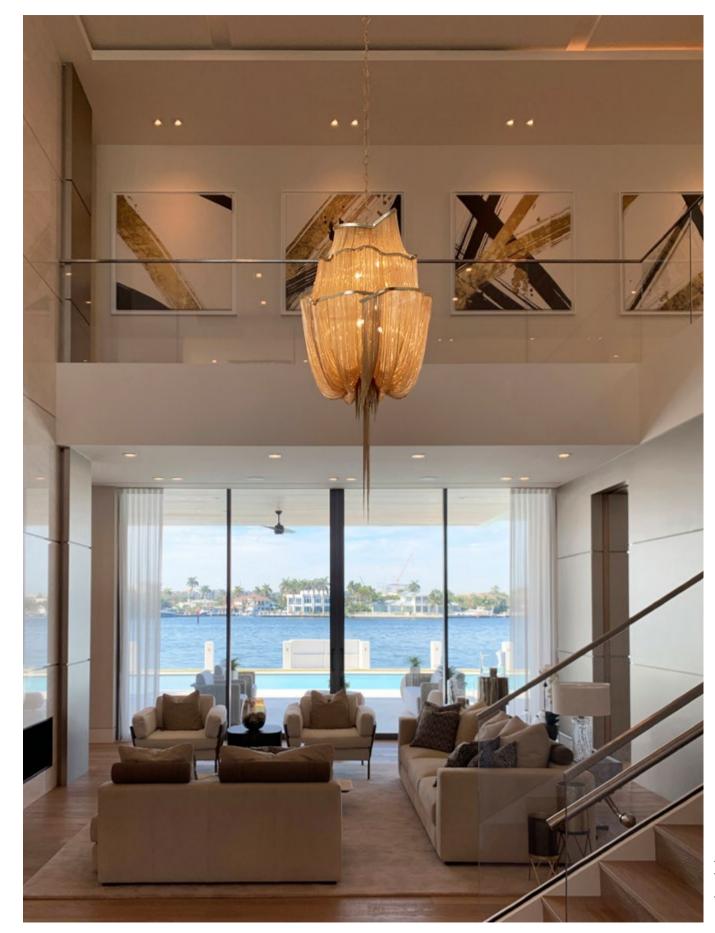

#### Atlantis, a precious wave.

Seemingly alive, Atlantis' shimmering light creates a vibrant source of energy. Its mesmerizing, organic effect is created by hundreds of illuminated lengths of draped, nickel chain. Like water in the ocean, Atlantis' chains appear liquid, cascading over its gloss nickel bands and falling down towards the abyss before turning back into itself. Atlantis is composed of almost three miles of chain, meticulously hand-crafted by master italian artisans. Atlantis is available in nickel, black nickel, bronze, gold and champagne finish. Design Barlas Baylar.