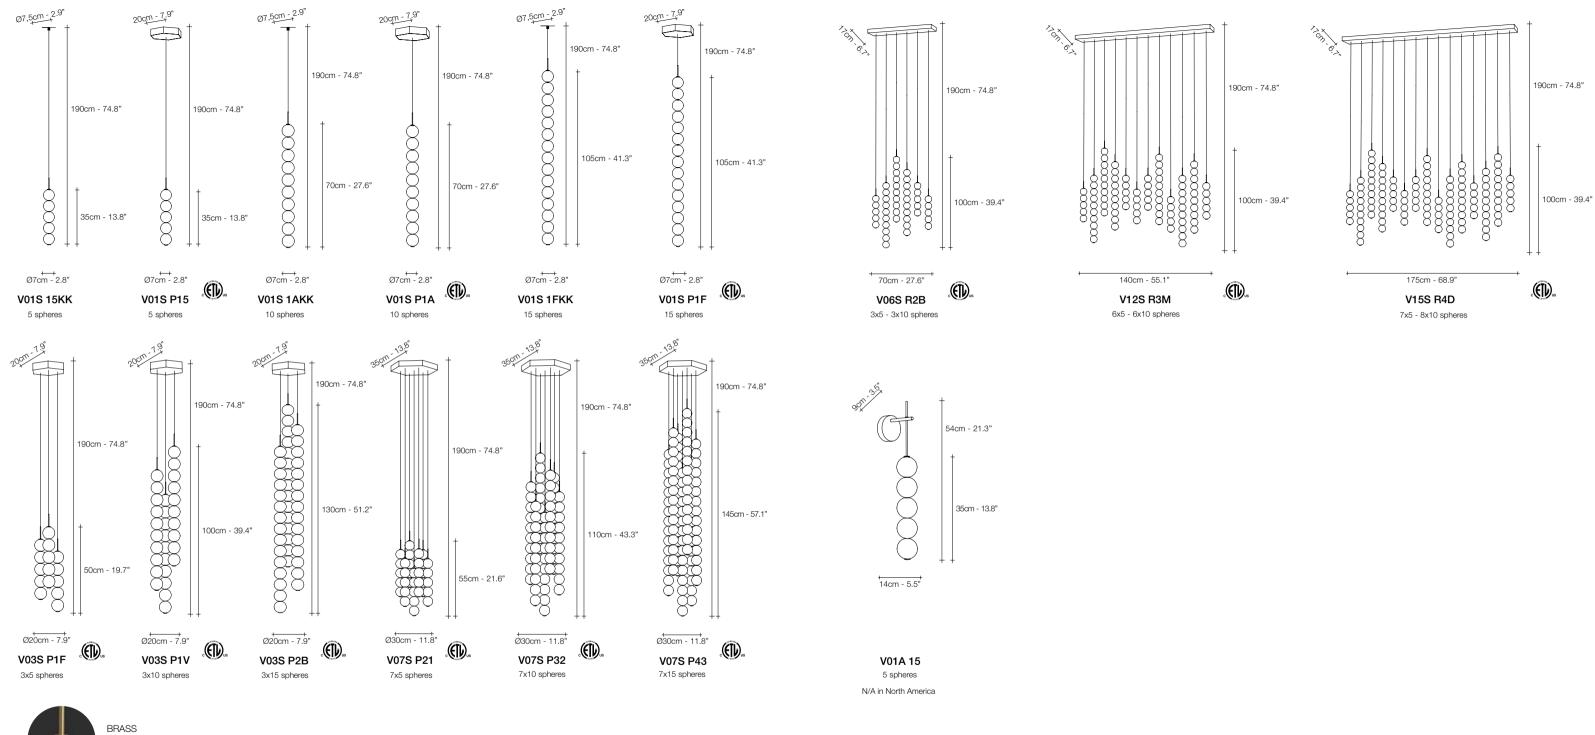

### Abacus, multiplying *luminescence*.

Used for centuries as the tool to both teach and communicate mathematics, the abacus was found in one form or another across the ancient world. At Terzani, we saw the beauty in the abacus' mathematical purity and clean, functional design. In the hands of Terzani's craftsmen, we've turned this inspiration into a new collection of modular pendant lamps whose flexibility allows for complex and beautiful configurations. Each module, or strand, of Abacus contains a custom set of round, hand-blown opal glass which emit a soft and uniform light. And, as the original abacus was used to calculate everything from simple addition to complex formulas, we've retained the same scalability. Due to its customization, our Abacus light is just as suitable in a home as a commercial space, and its almost infinite configurations makes sure you always come up with the right solution. Design Draw.

BRASS SATIN WHITE GLASS

|      | INTE | GRATED LED                   | V01S 15KK                                                | V01S P15                                                 | V01S1AKK                                                  | V01S P1A                                                  | V01S 1FKK                                                  | V01S P1F                                                   | V03S P1F                                                      | V03S P1V                                                      | V03S P2B                                                     | V07S P21                                                      | V07S P32                                                      | V07S P43                                                        |
|------|------|------------------------------|----------------------------------------------------------|----------------------------------------------------------|-----------------------------------------------------------|-----------------------------------------------------------|------------------------------------------------------------|------------------------------------------------------------|---------------------------------------------------------------|---------------------------------------------------------------|--------------------------------------------------------------|---------------------------------------------------------------|---------------------------------------------------------------|-----------------------------------------------------------------|
| 230V |      | LED BOARD<br>3000K<br>Dimmer | 3,6W<br>540lm<br>0/1-10V<br>PWM<br>10-100KΩ<br>PUSH/DALI | 3,6W<br>540lm<br>0/1-10V<br>PWM<br>10-100KΩ<br>PUSH/DALI | 7,2W<br>1080lm<br>0/1-10V<br>PWM<br>10-100KΩ<br>PUSH/DALI | 7,2W<br>1080lm<br>0/1-10V<br>PWM<br>10-100KΩ<br>PUSH/DALI | 10,8W<br>1620lm<br>0/1-10V<br>PWM<br>10-100KΩ<br>PUSH/DALI | 10,8W<br>1620lm<br>0/1-10V<br>PWM<br>10-100KΩ<br>PUSH/DALI | 3 x 3,6W<br>1620lm<br>0/1-10V<br>PWM<br>10-100KΩ<br>PUSH/DALI | 3 x 7,2W<br>3240lm<br>0/1-10V<br>PWM<br>10-100KΩ<br>PUSH/DALI | 3x10,8W<br>4860lm<br>0/1-10V<br>PWM<br>10-100KΩ<br>PUSH/DALI | 7 x 3,6W<br>3780lm<br>0/1-10V<br>PWM<br>10-100KΩ<br>PUSH/DALI | 7 x 7,2W<br>7560lm<br>0/1-10V<br>PWM<br>10-100KΩ<br>PUSH/DALI | 7 x 10,8W<br>11340lm<br>0/1-10V<br>PWM<br>10-100KΩ<br>PUSH/DALI |
| 120V |      | LED BOARD<br>3000K           | 3.6W<br>540lm                                            | 3.6W<br>540lm                                            | 7.2W<br>1080lm                                            | 7.2W<br>1080lm                                            | 10,8W<br>1620lm                                            | 10,8W<br>1620lm                                            | 3 x 3,6W<br>1620lm                                            | 3 x 7,2W<br>3240lm                                            | 3 x 10,8W<br>4860lm                                          | 7 x 3,6W<br>3780lm                                            | 7 x 7,2W<br>7560lm                                            | 7 x 10,8W<br>11340lm                                            |
|      |      | Dimmer                       | I 0-10V<br>PWM                                           | 0-10V<br>PWM                                             | 0-10V<br>PWM                                              | 0-10V<br>PWM                                              | 0-10V<br>PWM                                               | 0-10V<br>PWM                                               | 0-10V<br>PWM                                                  | 0-10V<br>PWM                                                  | 0-10V<br>PWM                                                 | 0-10V<br>PWM                                                  | 0-10V<br>PWM                                                  | 0-10V<br>PWM                                                    |

V06S R2B V12S R3M V15S R4D V01A 15 INTEGRATED LED 3 x 3,6W 3 x 7,2W 6 x 3,6W 7 x 3,6W LED BOARD 3,6W 230V 6 x 7,2W 8 x 7,2W 3000K 540lm 9720lm 0/1-10V PWM 10-100KΩ PUSH/DALI 4860lm 12420lm /1-10 PWM PWM 1-10V PUSH Dimmer I 10-100KΩ PUSH/DALI 10-100KΩ PUSH/DALL 6 x 3.6W 7 x 3.6W 3 x 3.6W LED BOARD 120V 3 x 7.2W 6 x 7.2W 8 x 7.2W -3000K 4860lm 9720lm 12420lm 0-10V PWM 0-10V PWM 0-10V PWM Dimmer I