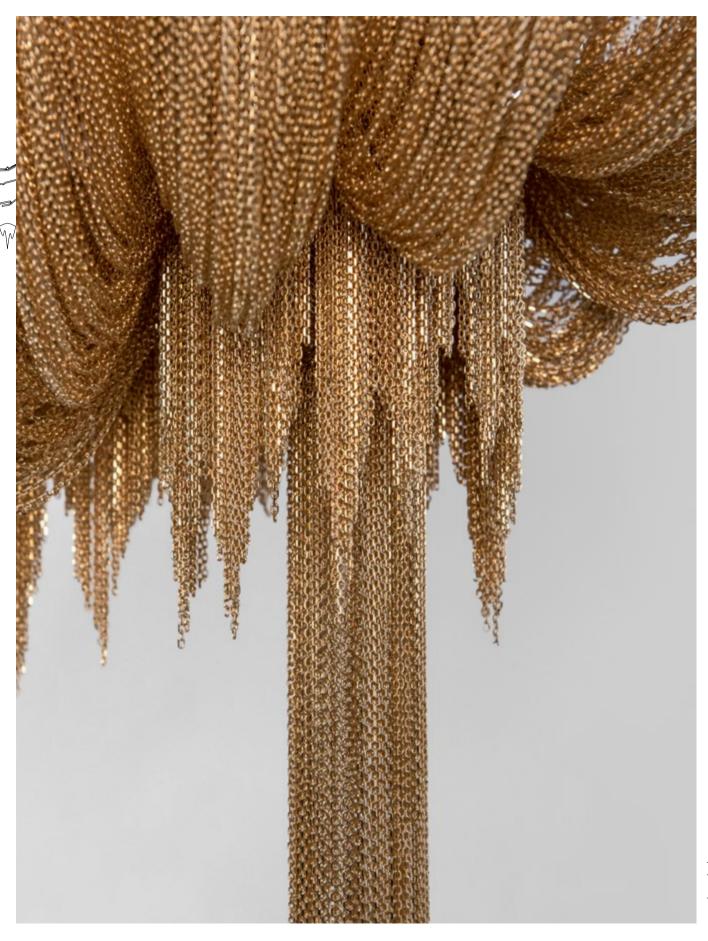

A stunning design from Christian Lava, Stream is an impressive presence in any room. Stream's design exploits the physical characteristics of the materials used to envelop a room in a unique, immersive light. Here, an elegant thin metal chain appear to flow down from the undulating, nickel-plated frame. These cascading tiers project a streaking, yet tranquil, shadow throughout the room. Design Christian Lava.