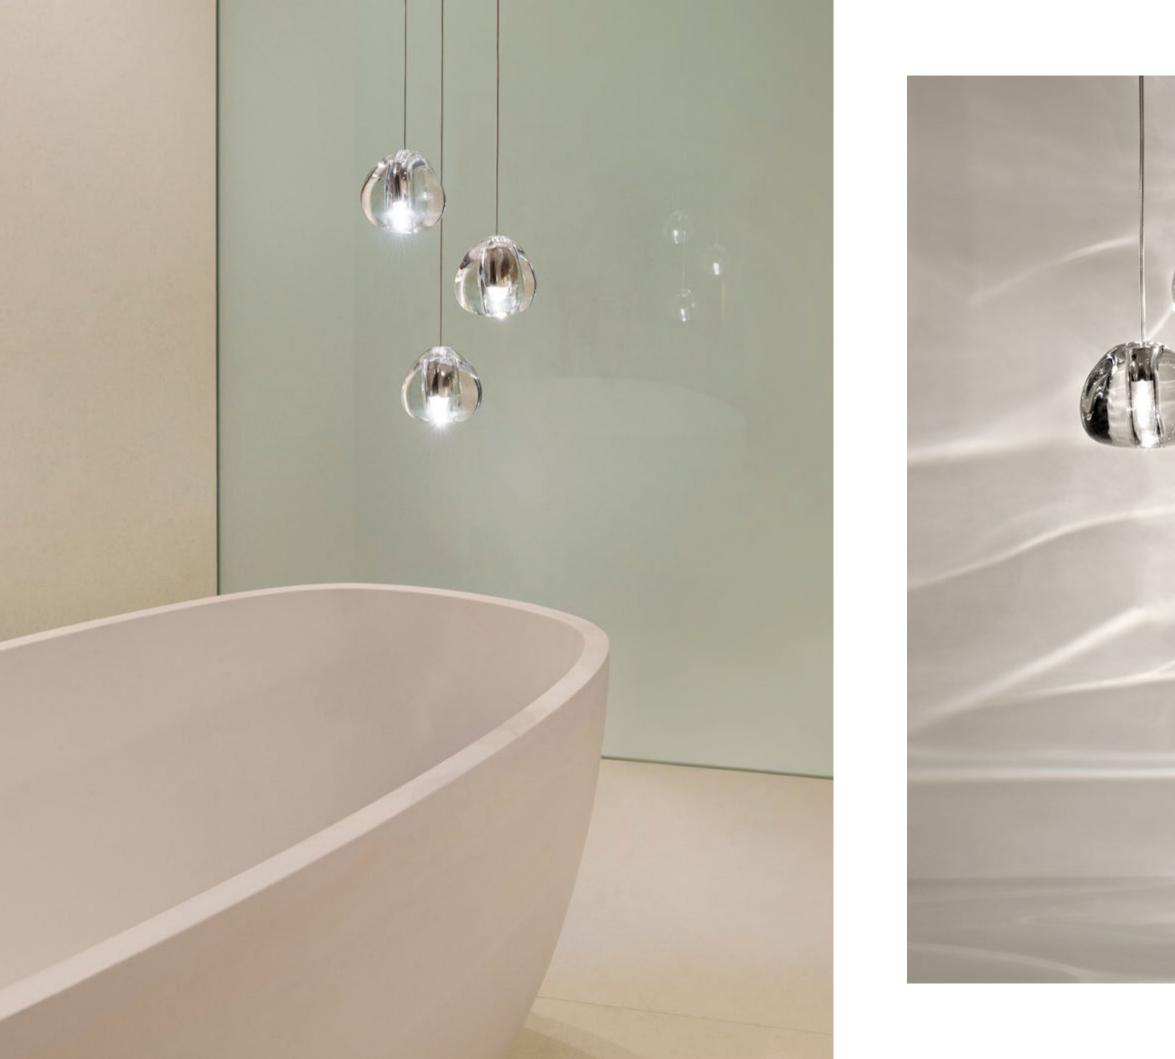

## Mizu, flowing *light*.

Inspired by the tranquil and mesmerizing light refractions created by water, Mizu is a customizable pendant light from Terzani. Like water droplets, no two Mizu are alike, each crystal shape is unique and made meticulously by hand. Using only the clearest crystal, Mizu perfectly emulates water's refraction of light, casting amazing patterns around the room, reminiscent of flowing water. Available in clear, silver dust, gold, cognac and champagne finish. Design Nicolas Terzani.

Mizu can be manufactured to work with integrated LED 3000K or 2700K (not ETL). Different dimming options on request