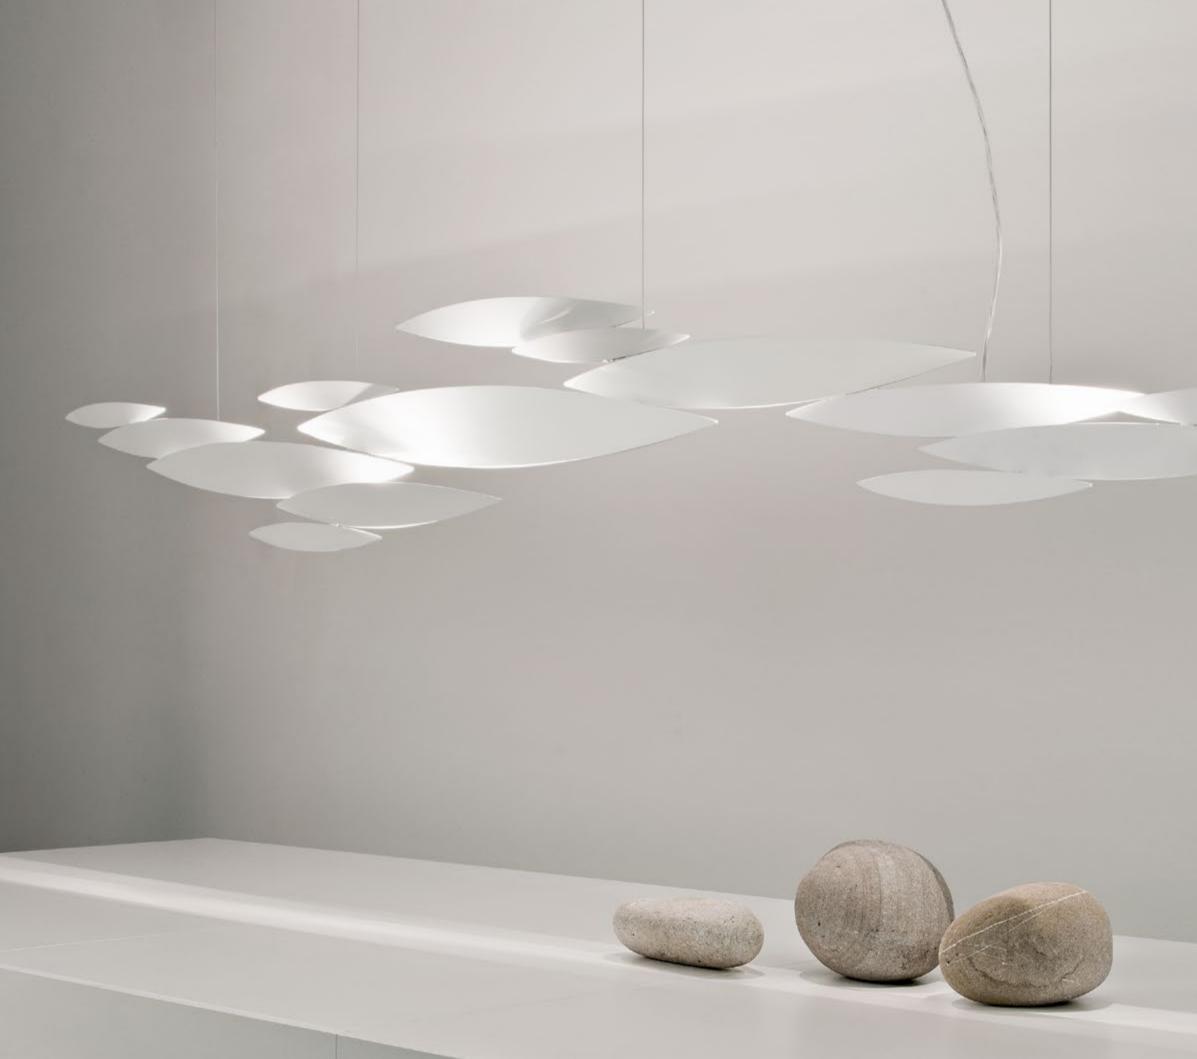

# **Lucci Argentati,** School of *Light*.

I Lucci Argentati draws from nature to create a whimsical, yet modern light. Recalling a school of fish darting through freshwater, it creates a mesmerizing luminescence. Sets of sleek lights combine to form a stunning pendant with thin incisions along the bottom creating an understated, tranquil beauty. Thanks to its modular system, I Lucci Argentati is customizable and can be combined in many different configurations: from small to extra large; as a pendant or sconce; and finished either in brushed nickel or white. Design Dodo Arslan.

I Lucci Argentati can be manufactured to work with integrated LED 3000K or 2700K. Different dimming options on request.

Core is reminiscent of the natural energy at the heart of our world. Like bright lava seeping through the earth's crust, vibrant spheres of faceted crystal break through the iron surface of this pendant. Forcing light to pass through this metal structure results in a powerful, vibrant exchange of forces light and shadow erupt across the room, as the light pours through, as the light itself emits an organic radiance. Design Christian Lava.