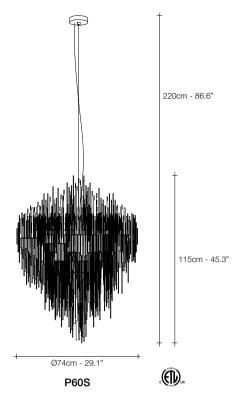

## **Iceberg,** Pure *Light*.

Inspired by the natural beauty of ice crystals, this new suspension light creates a spectacular, luminous piece through the use of over 3600 plexyglass tubes. Similar to light refracting through water, the illumination created by Iceberg is both brilliant and natural, meticulously handcrafted, each light is a unique sculpture; sparkling, multifaceted and powerful. Design Dodo Arslan.