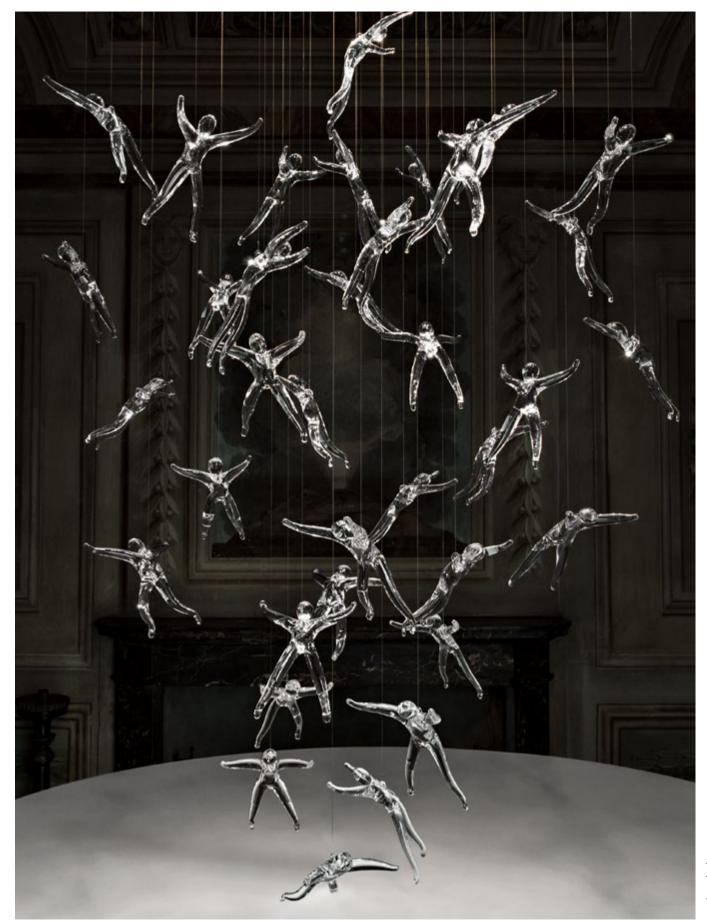

#### **Angel Falls,** Cast down *Earth.*

For his first work for Terzani, Nigel Coates, well known for his unorthodox approach to design, has created an engaging, unique light. Customizable groups of crystal "angels" are illuminated by halogen lamps. What caused these angels to fall from the heavens? It's up to the viewers to decide. Either way, angel falls is sure to garner attention, and generate conversation, in any setting. Design Nigel Coates.