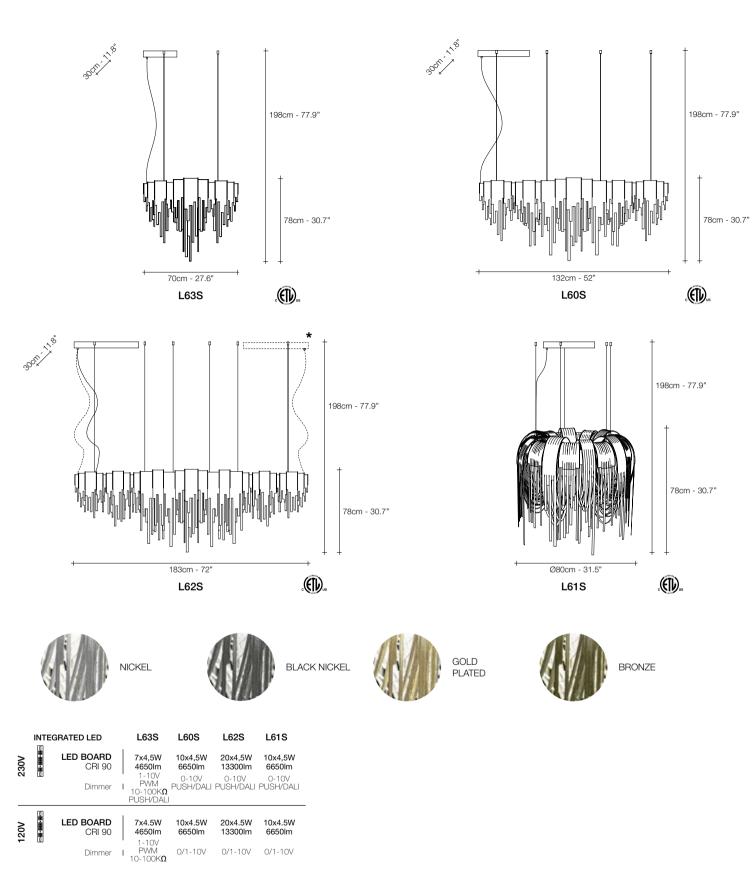

#### Atlantis, a precious wave.

Seemingly alive, Atlantis' shimmering light creates a vibrant source of energy. Its mesmerizing, organic effect is created by hundreds of illuminated lengths of draped, nickel chain. Like water in the ocean, Atlantis' chains appear liquid, cascading over its gloss nickel bands and falling down towards the abyss before turning back into itself. Atlantis is composed of almost three miles of chain, meticulously hand-crafted by master italian artisans. Atlantis is available in nickel, black nickel, bronze, gold and champagne finish. Design Barlas Baylar.