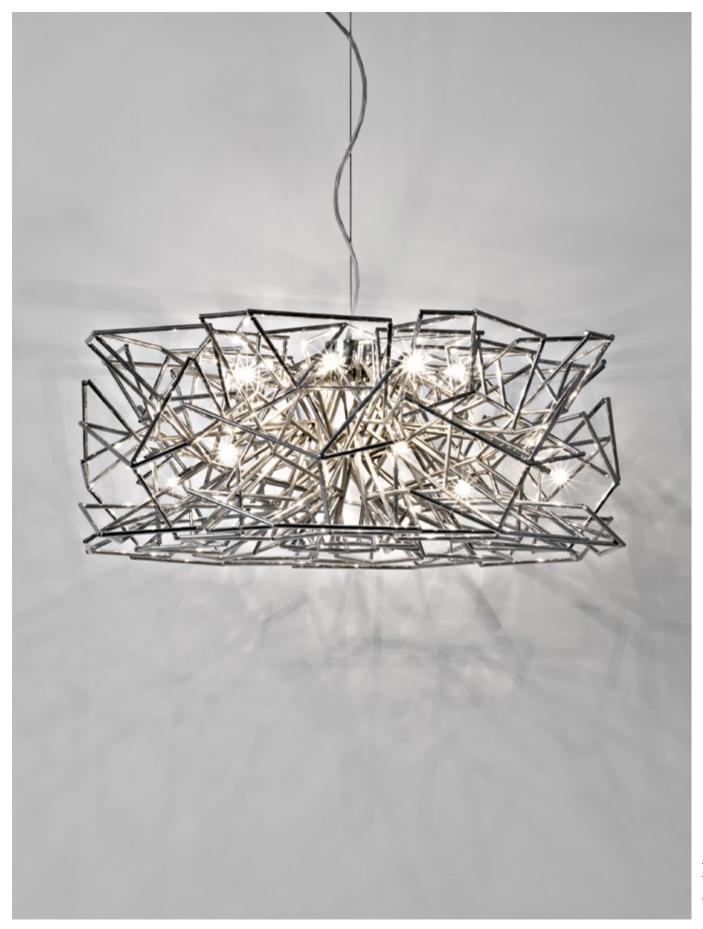

# **Etoile,** Twinkling in an *indoor Sky*.

Etoile's intricate network of intersecting nickel lines recalls constellations in a clear night sky. Strategically placed bulbs cast a starry light, twinkling as viewers move around the pendant. Through projecting these complex patterns throughout the room, Etoile casts a heavenly glow in any space. Design Christian Lava.

Etoile can be manufactured to work with LED light source on request, different dimming options on request