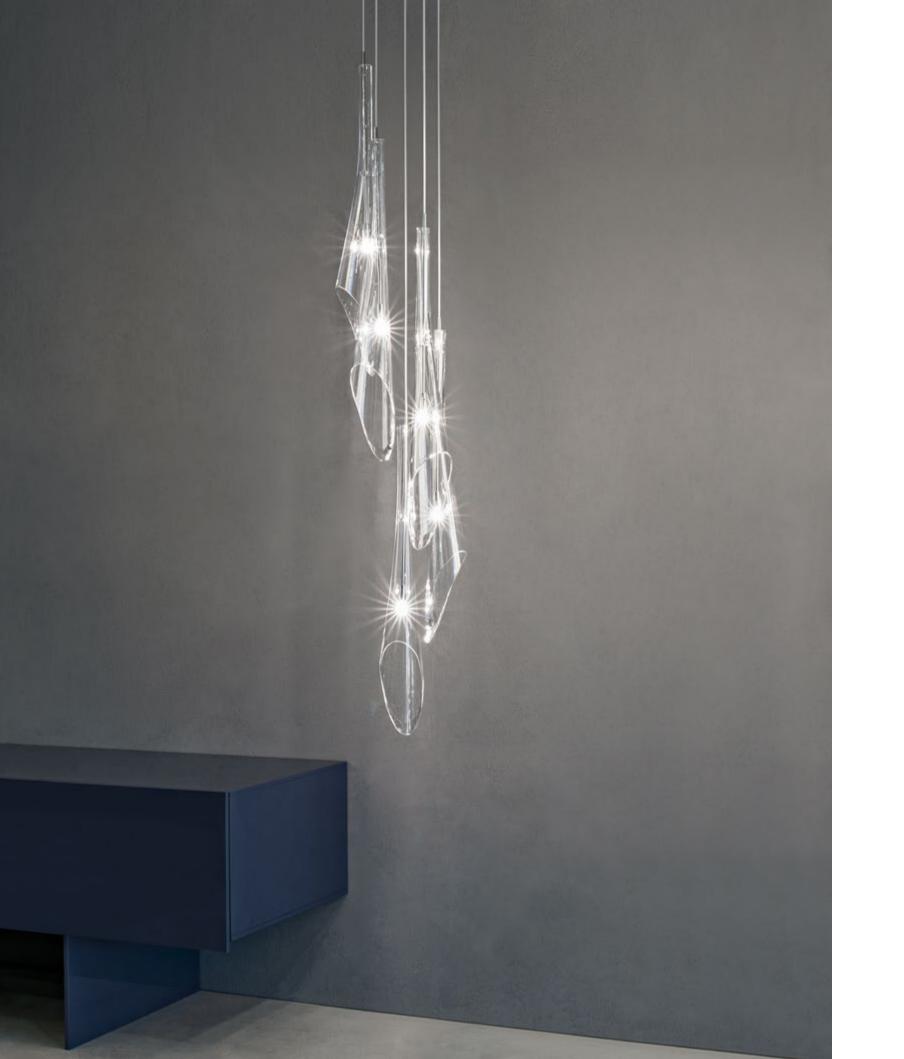

## Mizu, flowing *light*.

Inspired by the tranquil and mesmerizing light refractions created by water, Mizu is a customizable pendant light from Terzani. Like water droplets, no two Mizu are alike, each crystal shape is unique and made meticulously by hand. Using only the clearest crystal, Mizu perfectly emulates water's refraction of light, casting amazing patterns around the room, reminiscent of flowing water. Available in clear, silver dust, gold, cognac and champagne finish. Design Nicolas Terzani.

### Manta, Shimmering Waves.

Manta is the latest design featuring the distinctive crystal first unveiled in Nicolas Terzani's best-selling Mizu. Collaborating with designer Dodo Arslan, the two imaginative minds created a light featuring sinuous, undulating lines. The results are soft waves of crystal light reminiscent of being underwater. The innovative Manta is made of crystal, with a dimmable integrated LED lamp focused on maximizing the crystal's reflection. Manta's organic form is available in two sizes and can be installed in numerous, customizable arrangements. Design Dodo Arslan & Nicolas Terzani.