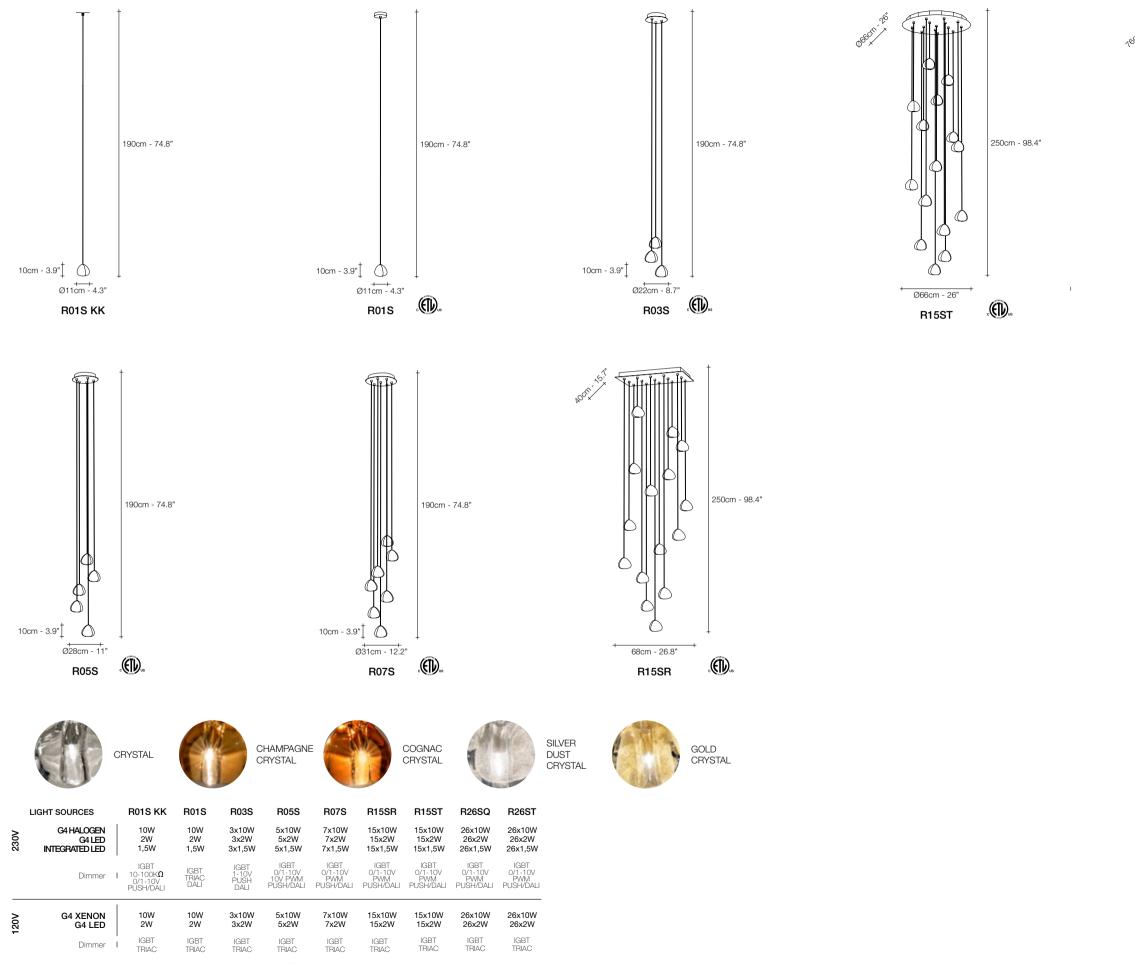

K031

CLEAR CRYSTAL

| INT | EGRATE             | D LED  | K011 KK              | K011          | K012 KK            | K012          | K031               |  |
|-----|--------------------|--------|----------------------|---------------|--------------------|---------------|--------------------|--|
| 30V | $\overline{\circ}$ | LED    | 1,5W<br>105lm        | 1,5W<br>105lm | 1,5W<br>105lm      | 1,5W<br>105lm | 3x1,5W<br>315lm    |  |
|     |                    | Dimmer | 0/1-10V<br>PUSH/DALI | PUSH/DAL      | 1-10V<br>PUSH/DALI | PUSH/DALI     | 1-10V<br>PUSH/DALI |  |
| 20  | $\overline{\circ}$ | LED    | 1.5W<br>105lm        | 1.5W<br>105lm | 1.5W<br>105lm      | 1.5W<br>105lm | 3x1.5W<br>315lm    |  |
|     | <u> </u>           | Dimmer | 1-10V<br>I PUSH/DALI | no            | 1-10V<br>PUSH/DALI | no            | 1-10V<br>PUSH      |  |