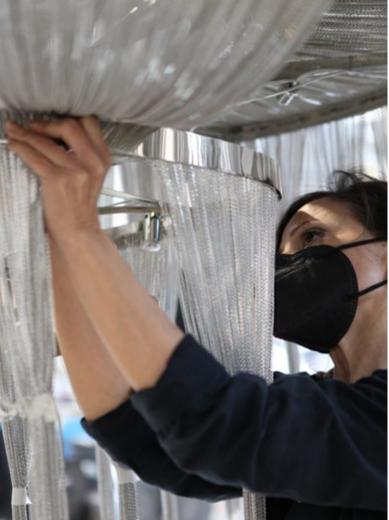

#### Atlantis, a precious wave.

Seemingly alive, Atlantis' shimmering light creates a vibrant source of energy. Its mesmerizing, organic effect is created by hundreds of illuminated lengths of draped, nickel chain. Like water in the ocean, Atlantis' chains appear liquid, cascading over its gloss nickel bands and falling down towards the abyss before turning back into itself. Atlantis is composed of almost three miles of chain, meticulously hand-crafted by master italian artisans. Atlantis is available in nickel, black nickel, bronze, gold and champagne finish. Design Barlas Baylar.