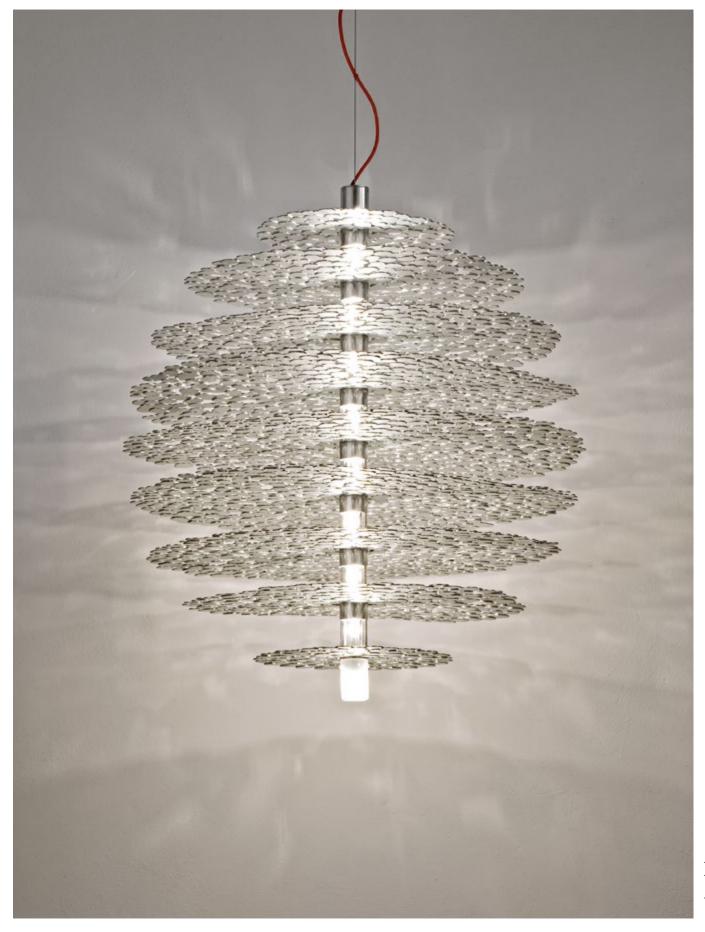

### Abacus, multiplying *luminescence*.

Used for centuries as the tool to both teach and communicate mathematics, the abacus was found in one form or another across the ancient world. At Terzani, we saw the beauty in the abacus' mathematical purity and clean, functional design. In the hands of Terzani's craftsmen, we've turned this inspiration into a new collection of modular pendant lamps whose flexibility allows for complex and beautiful configurations. Each module, or strand, of Abacus contains a custom set of round, hand-blown opal glass which emit a soft and uniform light. And, as the original abacus was used to calculate everything from simple addition to complex formulas, we've retained the same scalability. Due to its customization, our Abacus light is just as suitable in a home as a commercial space, and its almost infinite configurations makes sure you always come up with the right solution. Design Draw.