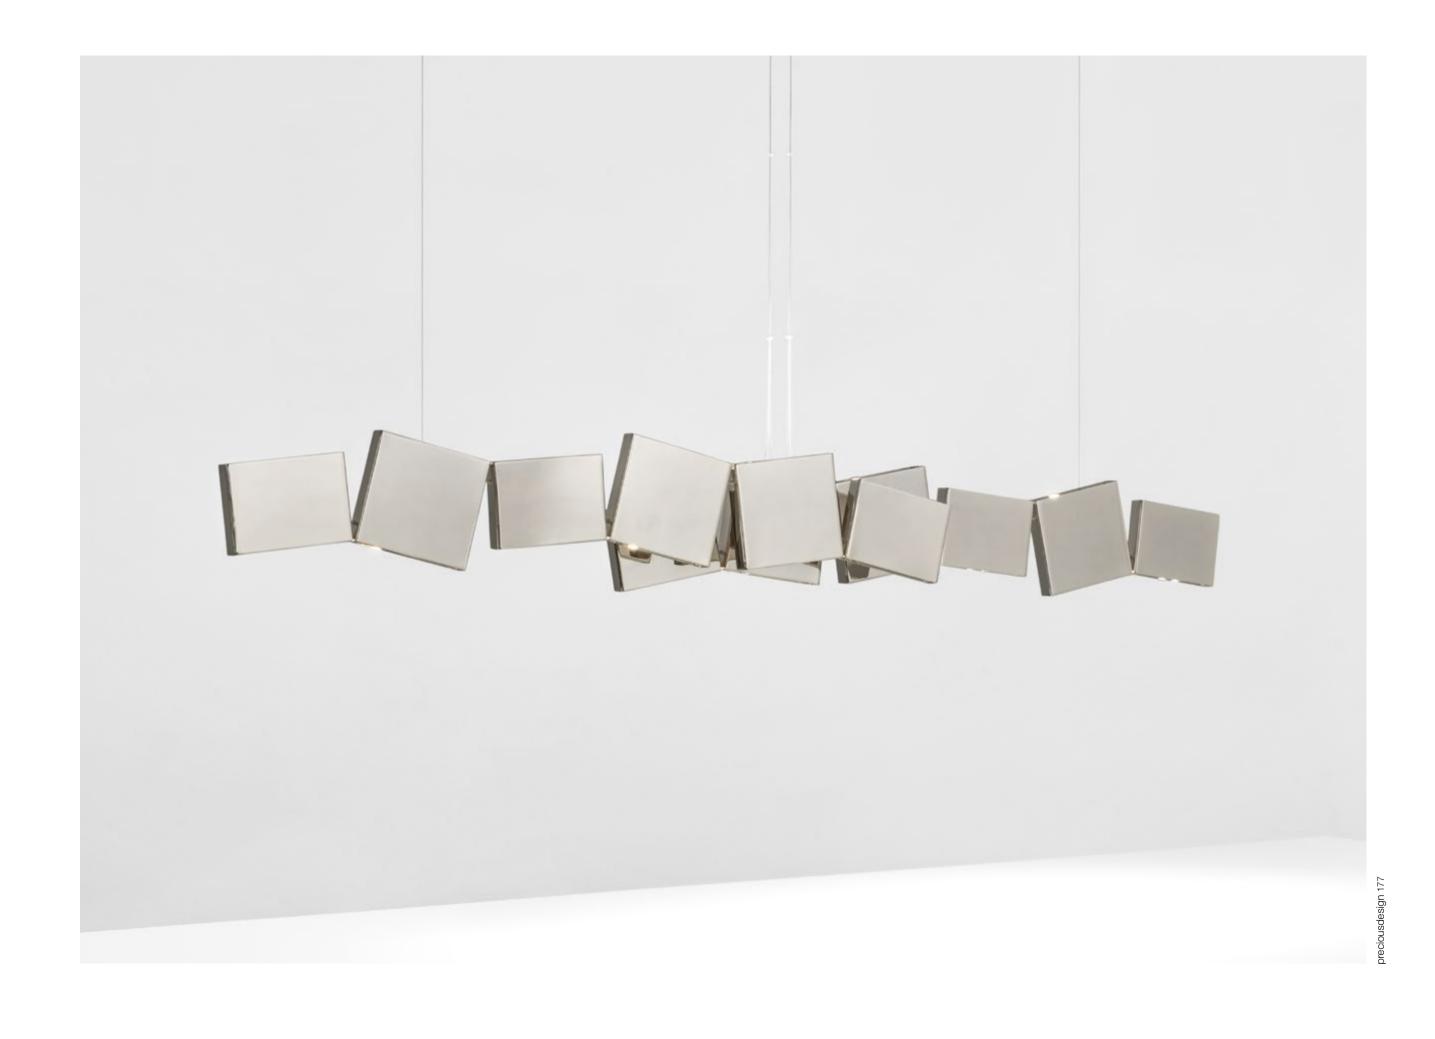

### Gaia, earth *mother*.

In Greek mythology, Gaia is the personification of the Earth and the mother of all life. Looking to capture the mythical and natural beauty of this Earth goddess, designer Jean-François Crochet has created the Gaia pendant light. Consisting of geometric frames of brass or raw metal reminiscent of the mountains Gaia created, the pendant uses led light to push light through the "cracks" formed. The resulting light creates a magical feeling, as if the lights peaking through were alive themselves. Available to custom configurations, Gaia adds a vibrancy and sacred light to any space. Design Jean-François Crochet.

1-10V 0/1-10V Dimmer I PUSH PUSH/DALI

Gaia can be manufactured to work with integrated LED 3000K or 2700K. Different dimming options on request