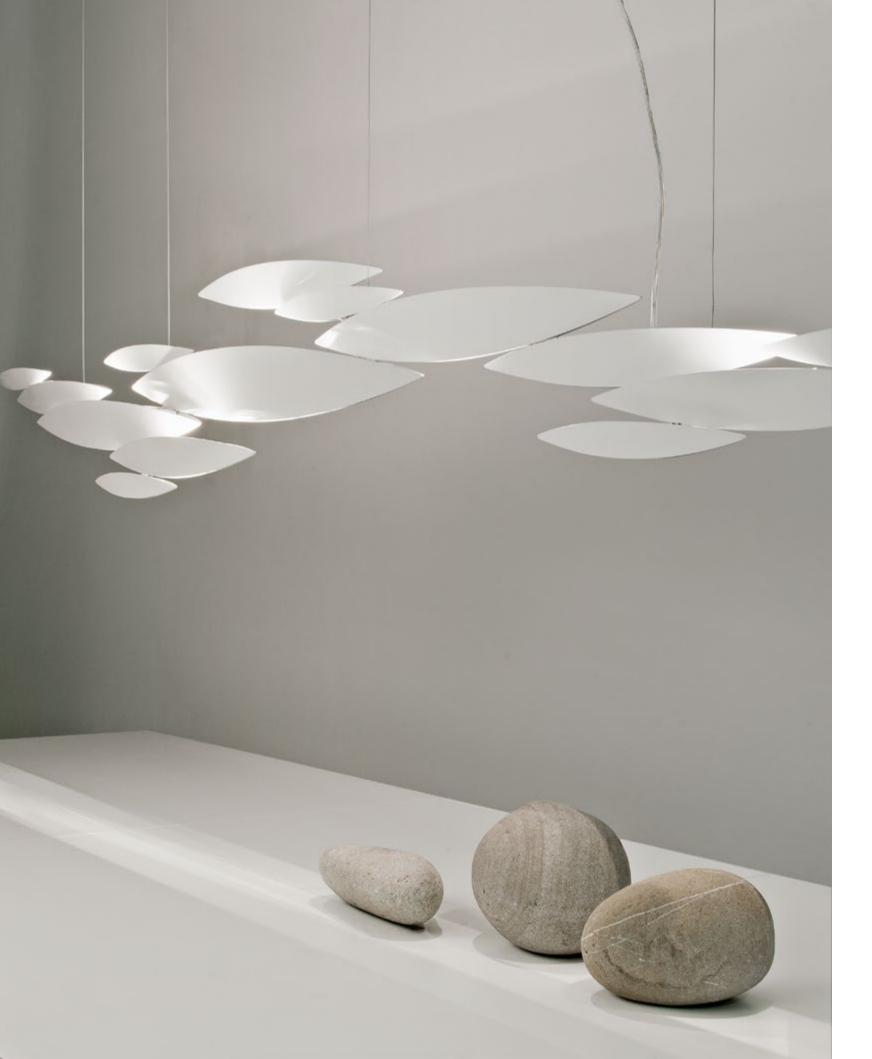

# **Lucci Argentati,** School of *Light*.

I Lucci Argentati draws from nature to create a whimsical, yet modern light. Recalling a school of fish darting through freshwater, it creates a mesmerizing luminescence. Sets of sleek lights combine to form a stunning pendant with thin incisions along the bottom creating an understated, tranquil beauty. Thanks to its modular system, I Lucci Argentati is customizable and can be combined in many different configurations: from small to extra large; as a pendant or sconce; and finished either in brushed nickel or white. Design Dodo Arslan.

I Lucci Argentati can be manufactured to work with integrated LED 3000K or 2700K. Different dimming options on request.

Core is reminiscent of the natural energy at the heart of our world. Like bright lava seeping through the earth's crust, vibrant spheres of faceted crystal break through the iron surface of this pendant. Forcing light to pass through this metal structure results in a powerful, vibrant exchange of forces light and shadow erupt across the room, as the light pours through, as the light itself emits an organic radiance. Design Christian Lava.