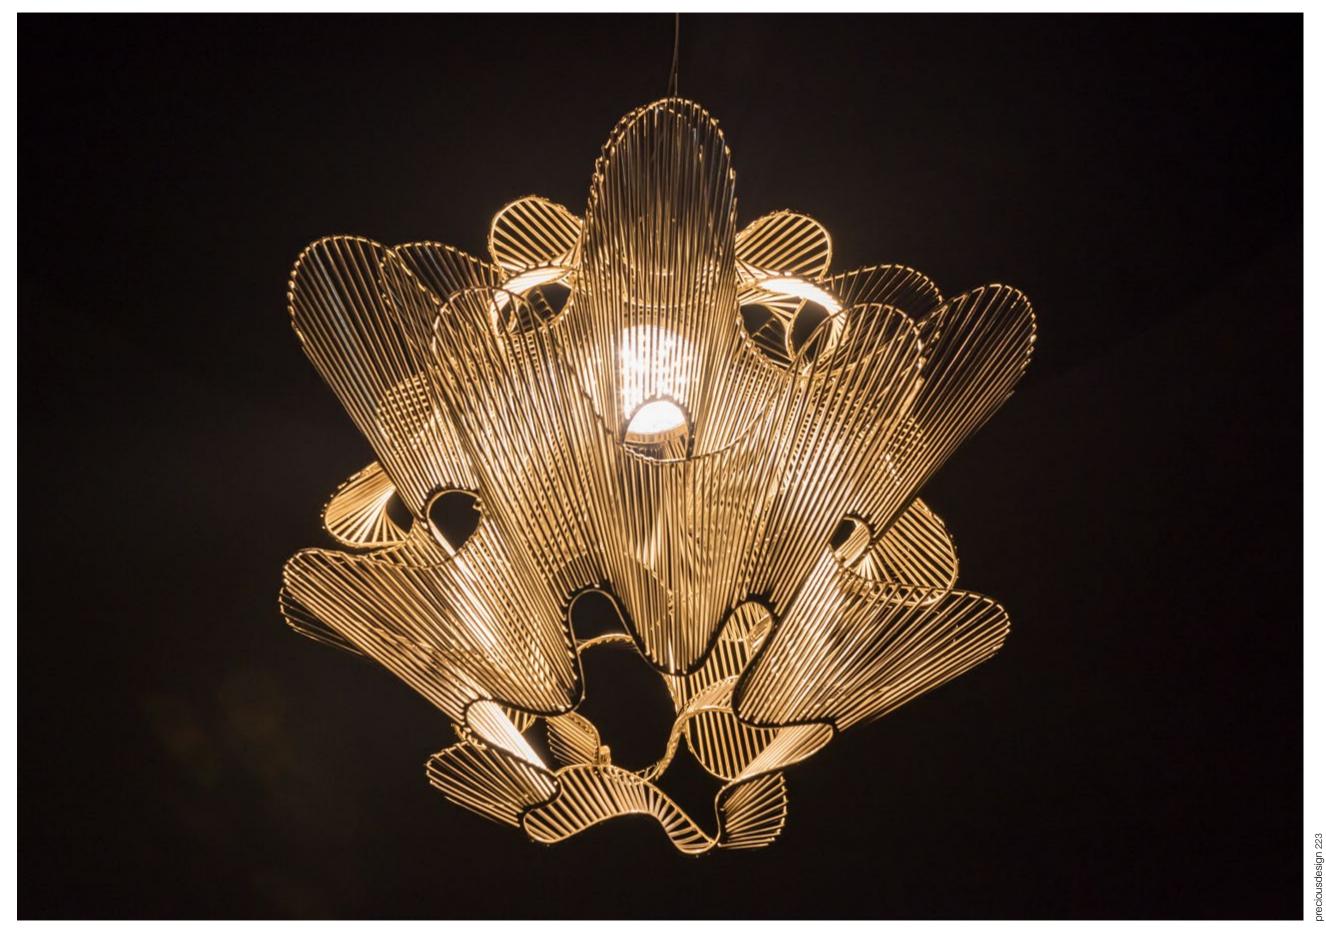

## Moiré, movement with pattern.

A French term derived from silk with a rippled or "watered" appearance, moiré is an optical effect that results in the illusion of waves or the movement of water. This effect is achieved by having an opaque, ruled pattern overlaid over another. Designer Christian Lava's studies of this effect have led to his latest design aptly titled, Moiré. Using overlapping grids of metal, this LED pendant light dynamically changes shape following the viewer's gaze, practically coming to life with a vibrating energy. Moiré is a mesmerizing addition to any room. Available in gold plated and nickel finish. Design Christian Lava.