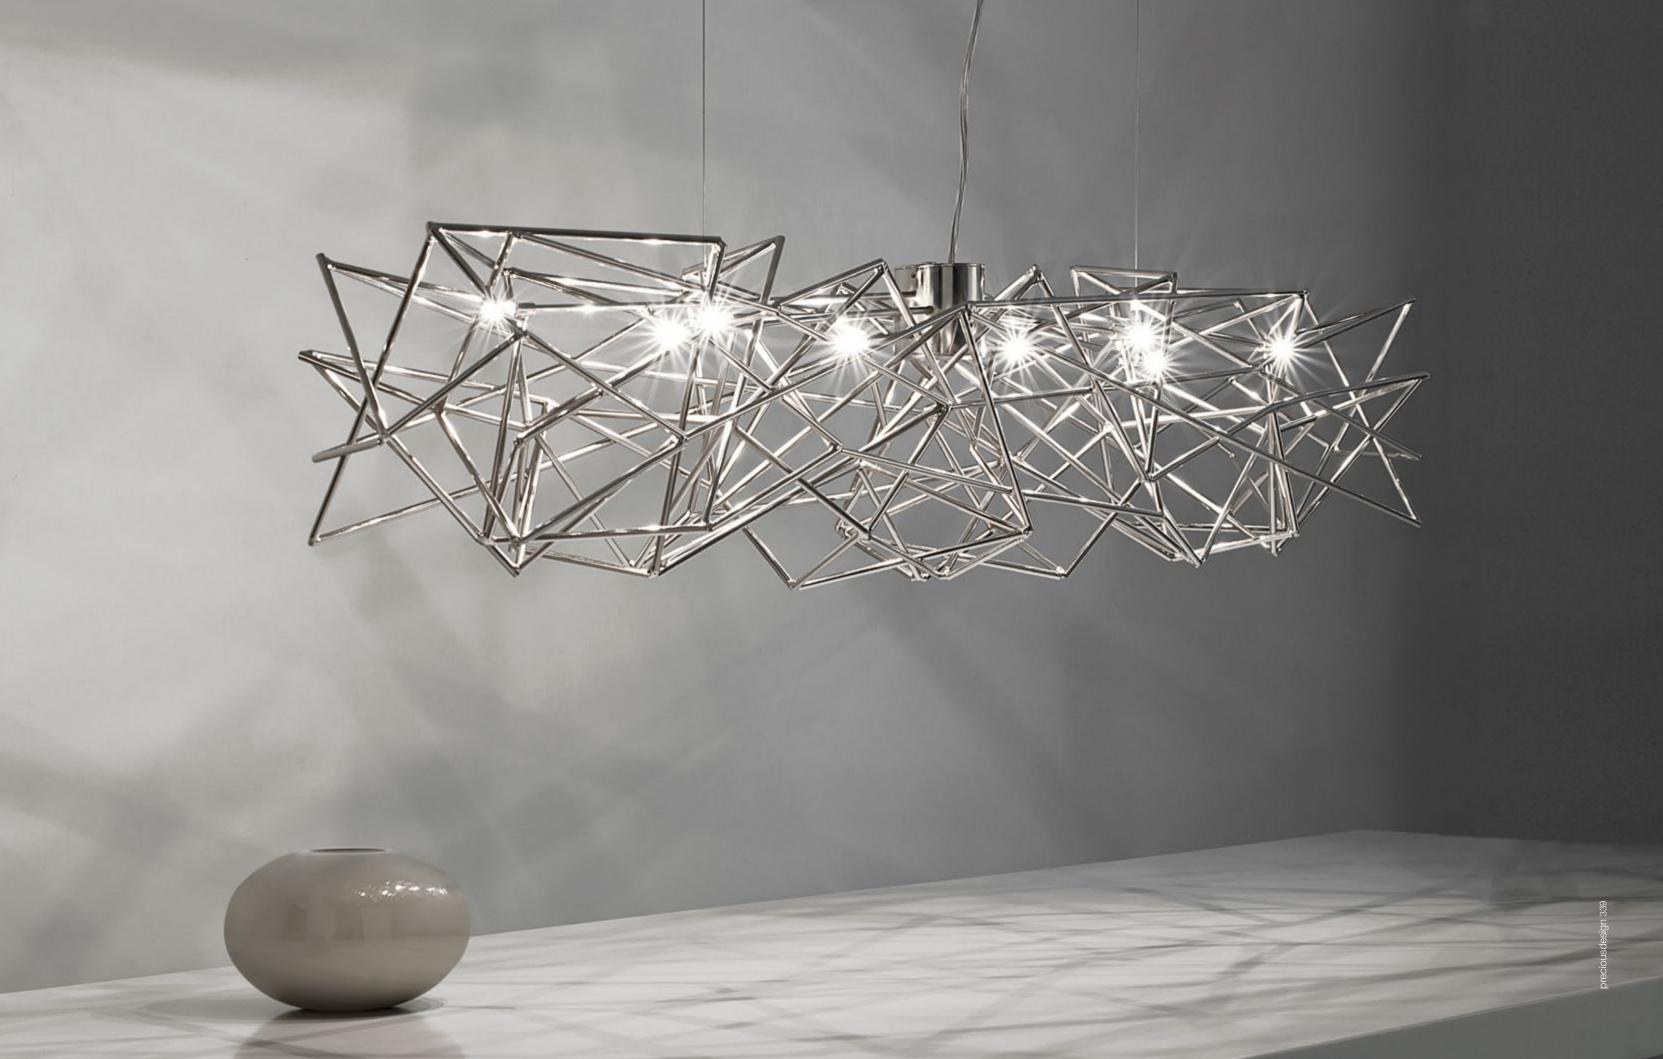

# **Etoile,** Twinkling in an *indoor Sky*.

Etoile's intricate network of intersecting nickel lines recalls constellations in a clear night sky. Strategically placed bulbs cast a starry light, twinkling as viewers move around the pendant. Through projecting these complex patterns throughout the room, Etoile casts a heavenly glow in any space. Design Christian Lava.

Etoile can be manufactured to work with LED light source on request, different dimming options on request