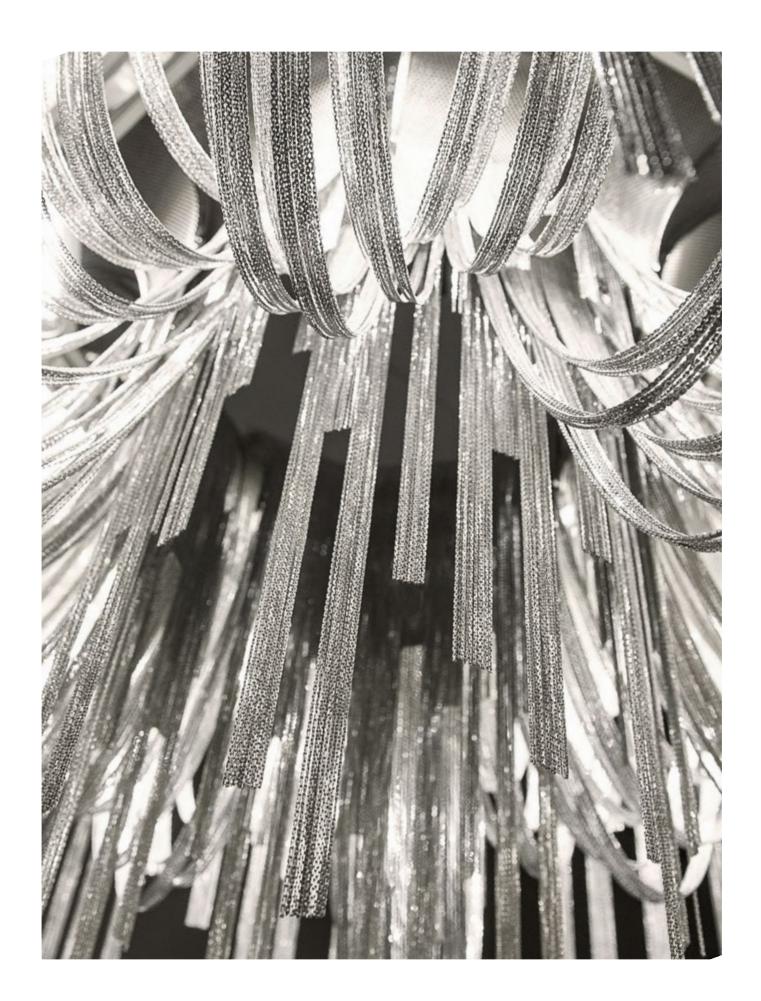

#### Atlantis, a precious wave.

Seemingly alive, Atlantis' shimmering light creates a vibrant source of energy. Its mesmerizing, organic effect is created by hundreds of illuminated lengths of draped, nickel chain. Like water in the ocean, Atlantis' chains appear liquid, cascading over its gloss nickel bands and falling down towards the abyss before turning back into itself. Atlantis is composed of almost three miles of chain, meticulously hand-crafted by master italian artisans. Atlantis is available in nickel, black nickel, bronze, gold and champagne finish. Design Barlas Baylar.