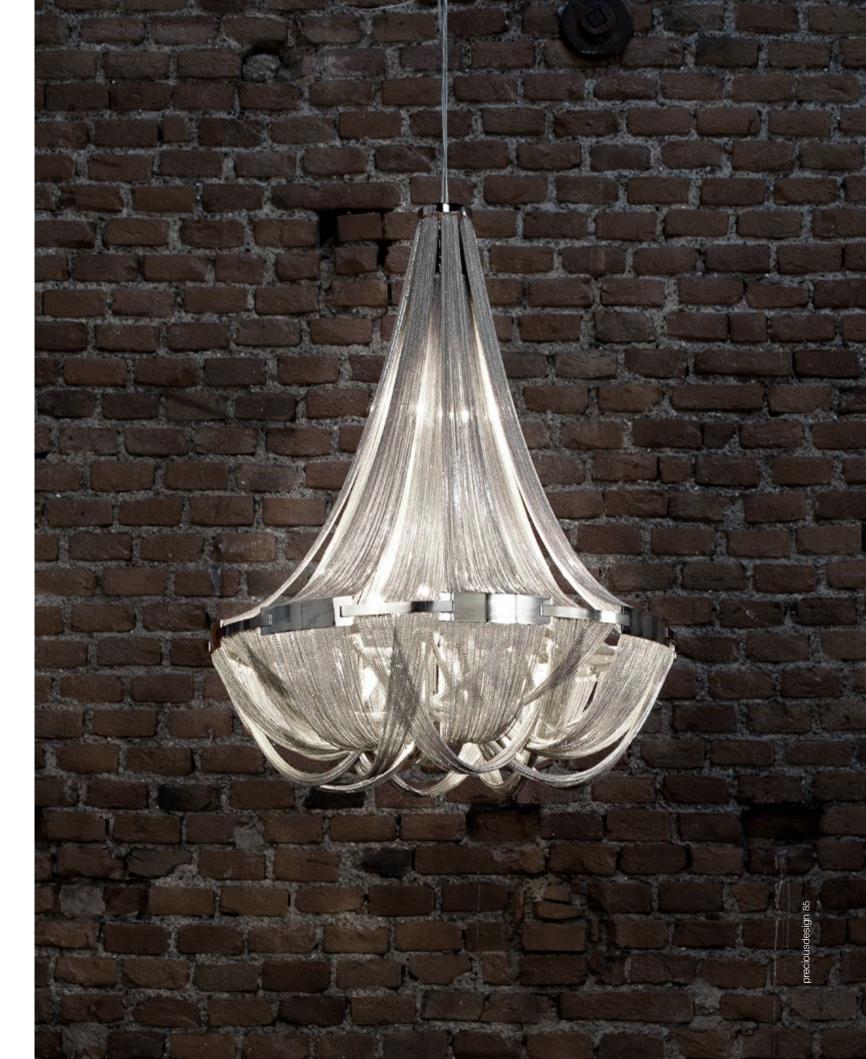

#### Atlantis, a precious wave.

Seemingly alive, Atlantis' shimmering light creates a vibrant source of energy. Its mesmerizing, organic effect is created by hundreds of illuminated lengths of draped, nickel chain. Like water in the ocean, Atlantis' chains appear liquid, cascading over its gloss nickel bands and falling down towards the abyss before turning back into itself. Atlantis is composed of almost three miles of chain, meticulously hand-crafted by master italian artisans. Atlantis is available in nickel, black nickel, bronze, gold and champagne finish. Design Barlas Baylar.