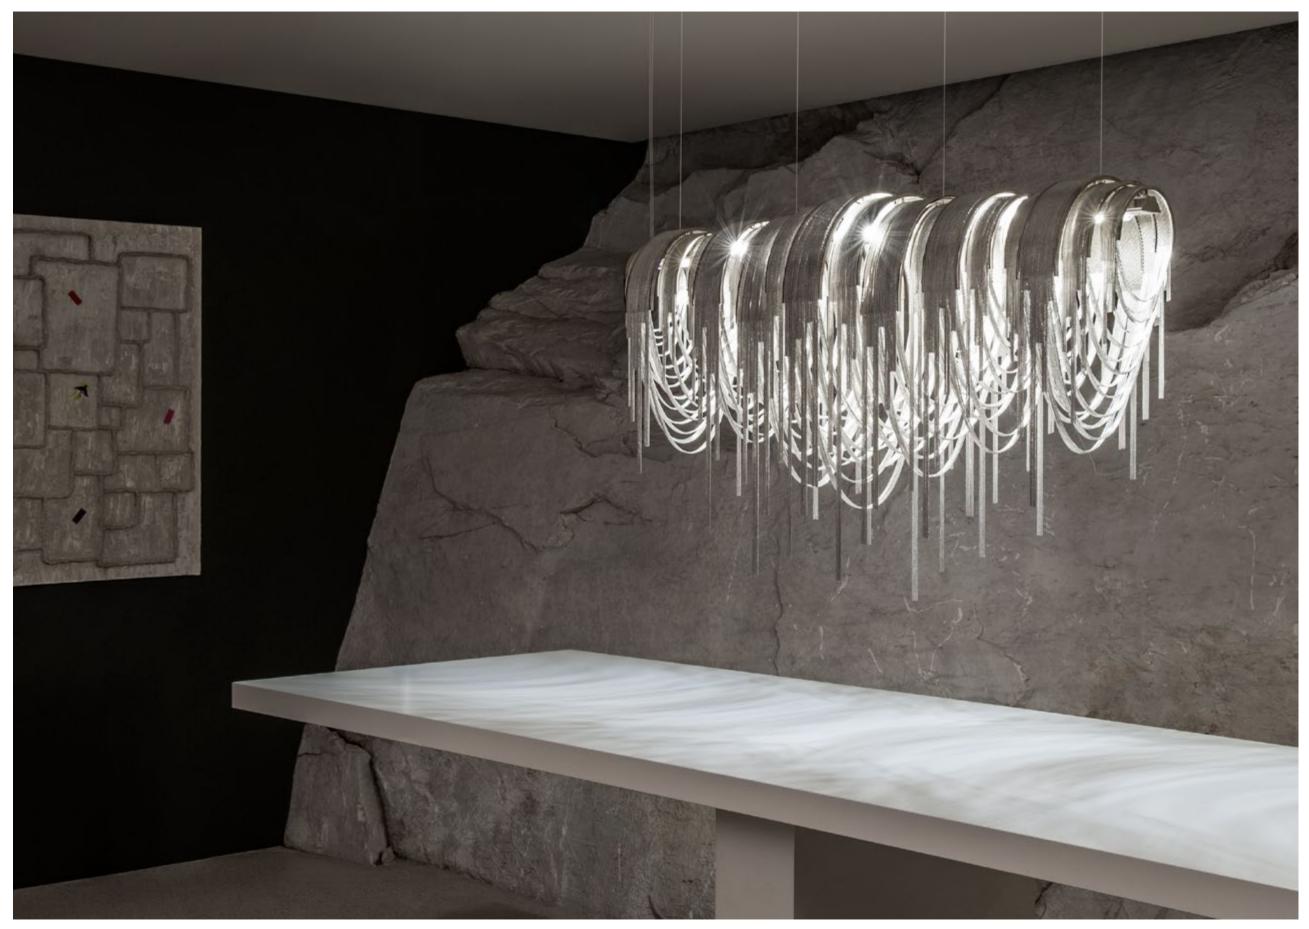

#### Atlantis, a precious wave.

Seemingly alive, Atlantis' shimmering light creates a vibrant source of energy. Its mesmerizing, organic effect is created by hundreds of illuminated lengths of draped, nickel chain. Like water in the ocean, Atlantis' chains appear liquid, cascading over its gloss nickel bands and falling down towards the abyss before turning back into itself. Atlantis is composed of almost three miles of chain, meticulously hand-crafted by master italian artisans. Atlantis is available in nickel, black nickel, bronze, gold and champagne finish. Design Barlas Baylar.