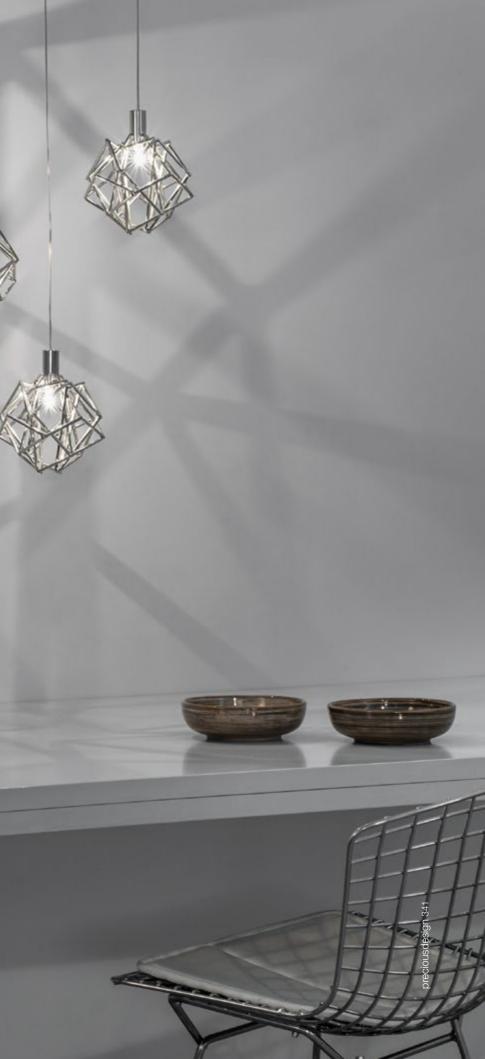

# **Etoile,** Twinkling in an *indoor Sky*.

Etoile's intricate network of intersecting nickel lines recalls constellations in a clear night sky. Strategically placed bulbs cast a starry light, twinkling as viewers move around the pendant. Through projecting these complex patterns throughout the room, Etoile casts a heavenly glow in any space. Design Christian Lava.

Etoile can be manufactured to work with LED light source on request, different dimming options on request