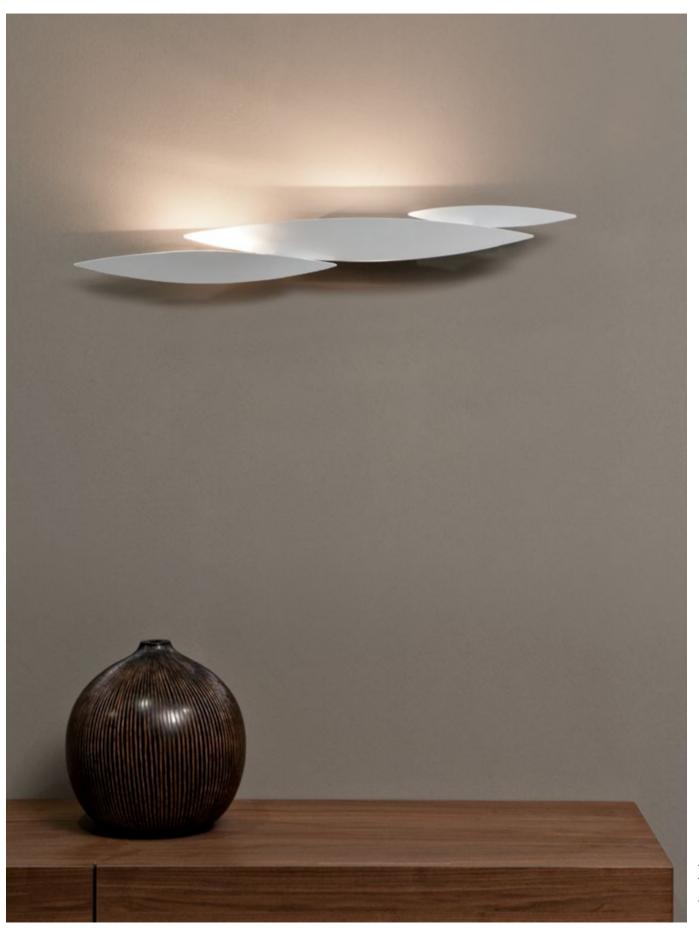

# **Lucci Argentati,** School of *Light*.

I Lucci Argentati draws from nature to create a whimsical, yet modern light. Recalling a school of fish darting through freshwater, it creates a mesmerizing luminescence. Sets of sleek lights combine to form a stunning pendant with thin incisions along the bottom creating an understated, tranquil beauty. Thanks to its modular system, I Lucci Argentati is customizable and can be combined in many different configurations: from small to extra large; as a pendant or sconce; and finished either in brushed nickel or white. Design Dodo Arslan.

I Lucci Argentati can be manufactured to work with integrated LED 3000K or 2700K. Different dimming options on request.

Core is reminiscent of the natural energy at the heart of our world. Like bright lava seeping through the earth's crust, vibrant spheres of faceted crystal break through the iron surface of this pendant. Forcing light to pass through this metal structure results in a powerful, vibrant exchange of forces light and shadow erupt across the room, as the light pours through, as the light itself emits an organic radiance. Design Christian Lava.