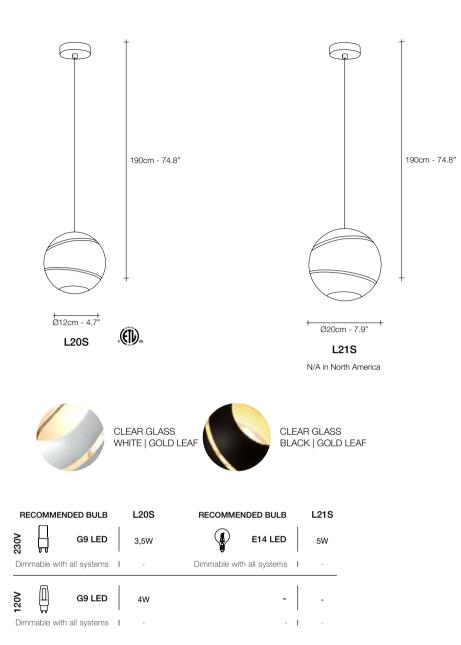

## Bond, brands of *Racing Light*.

Bond's bands of light expose a deceptively luxurious interior. Under the glass exterior, lays a core of gold leaf that creates a deep, complex radiance. The overall glow is intensified by incisions that emit focused, dramatic lines of light. Extremely versatile, Bond is available in three sizes; as either a pendant or a table/floor light; and with a black or white exterior. Whether alone or grouped together, Bond's light creates a dynamic atmosphere. Design Bruno Rainaldi.