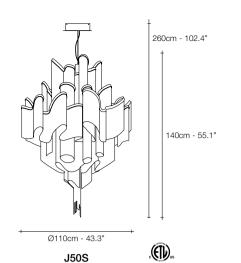

#### Atlantis, a precious wave.

Seemingly alive, Atlantis' shimmering light creates a vibrant source of energy. Its mesmerizing, organic effect is created by hundreds of illuminated lengths of draped, nickel chain. Like water in the ocean, Atlantis' chains appear liquid, cascading over its gloss nickel bands and falling down towards the abyss before turning back into itself. Atlantis is composed of almost three miles of chain, meticulously hand-crafted by master italian artisans. Atlantis is available in nickel, black nickel, bronze, gold and champagne finish. Design Barlas Baylar.