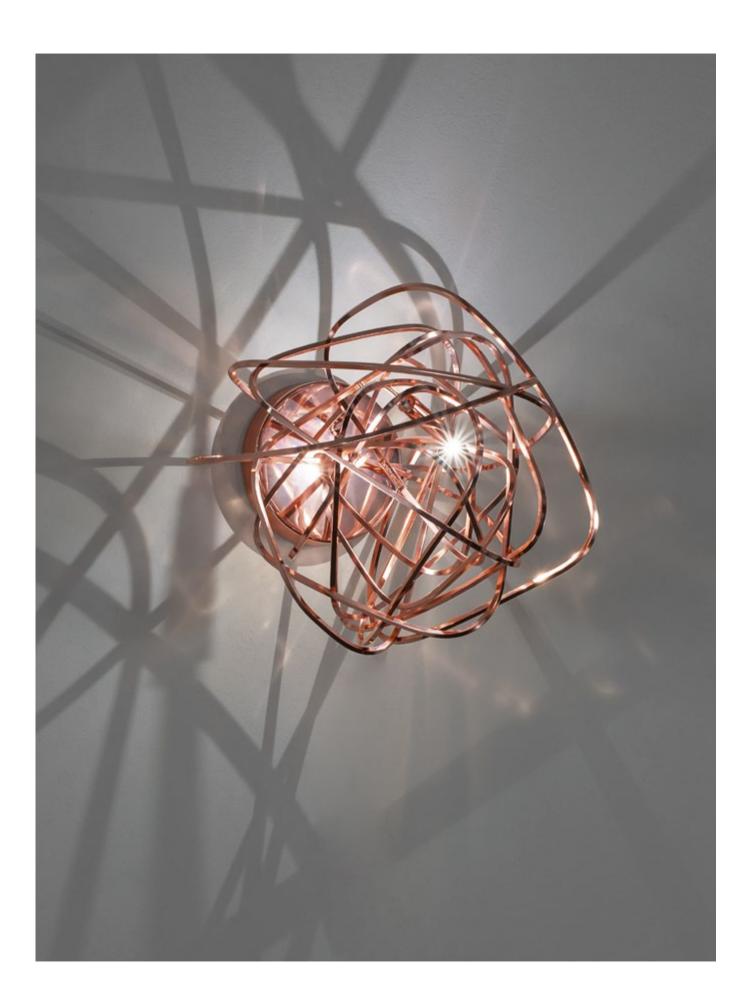

#### **Doodle,** Freehand *Design*.

We no longer march in a straight line. Our lives are dynamic, intertwining collections of relationships, experiences and journeys. Reflecting the fluidity of our generation, designer Simone Micheli has created a new, contemporary light for Terzani, Doodle. Like us, each Doodle is unique, each pendant is handcrafted by artisans to resemble a randomised path. And, to give us control over the journey we want to take, each LED bulb can be placed anywhere on the light, not only reflecting the choices we make in life, but giving Doodle a special flexibility. Design Simone Micheli.