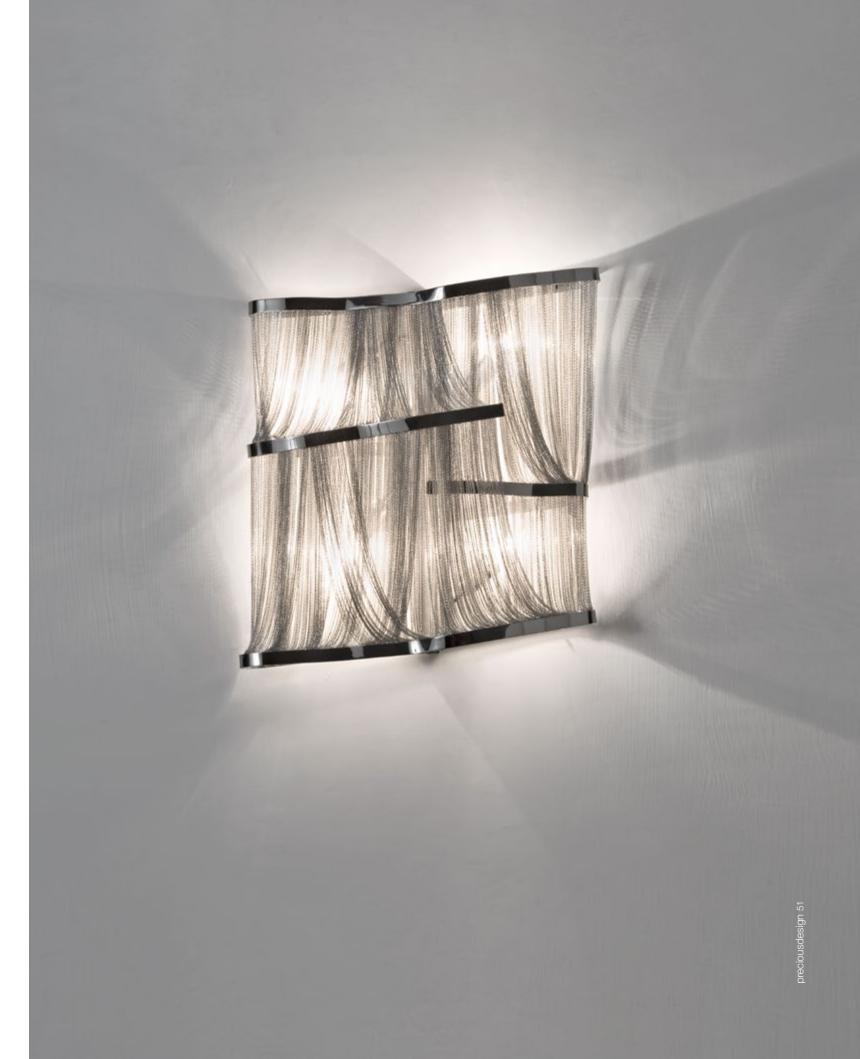

#### Atlantis, a precious wave.

Seemingly alive, Atlantis' shimmering light creates a vibrant source of energy. Its mesmerizing, organic effect is created by hundreds of illuminated lengths of draped, nickel chain. Like water in the ocean, Atlantis' chains appear liquid, cascading over its gloss nickel bands and falling down towards the abyss before turning back into itself. Atlantis is composed of almost three miles of chain, meticulously hand-crafted by master italian artisans. Atlantis is available in nickel, black nickel, bronze, gold and champagne finish. Design Barlas Baylar.