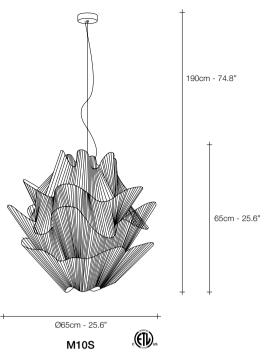

## Moiré, movement with pattern.

A French term derived from silk with a rippled or "watered" appearance, moiré is an optical effect that results in the illusion of waves or the movement of water. This effect is achieved by having an opaque, ruled pattern overlaid over another. Designer Christian Lava's studies of this effect have led to his latest design aptly titled, Moiré. Using overlapping grids of metal, this LED pendant light dynamically changes shape following the viewer's gaze, practically coming to life with a vibrating energy. Moiré is a mesmerizing addition to any room. Available in gold plated and nickel finish. Design Christian Lava.

M10S

INTEGRATED LED M10S COB LED 3000K 15W 1950m 230V Dimmer 1-10V PUSH/DALI NOT COB LED 3000K 15W 1950lm Dimmer 1-10V PUSH/DALI

Different dimming options on request

GOLD PLATED