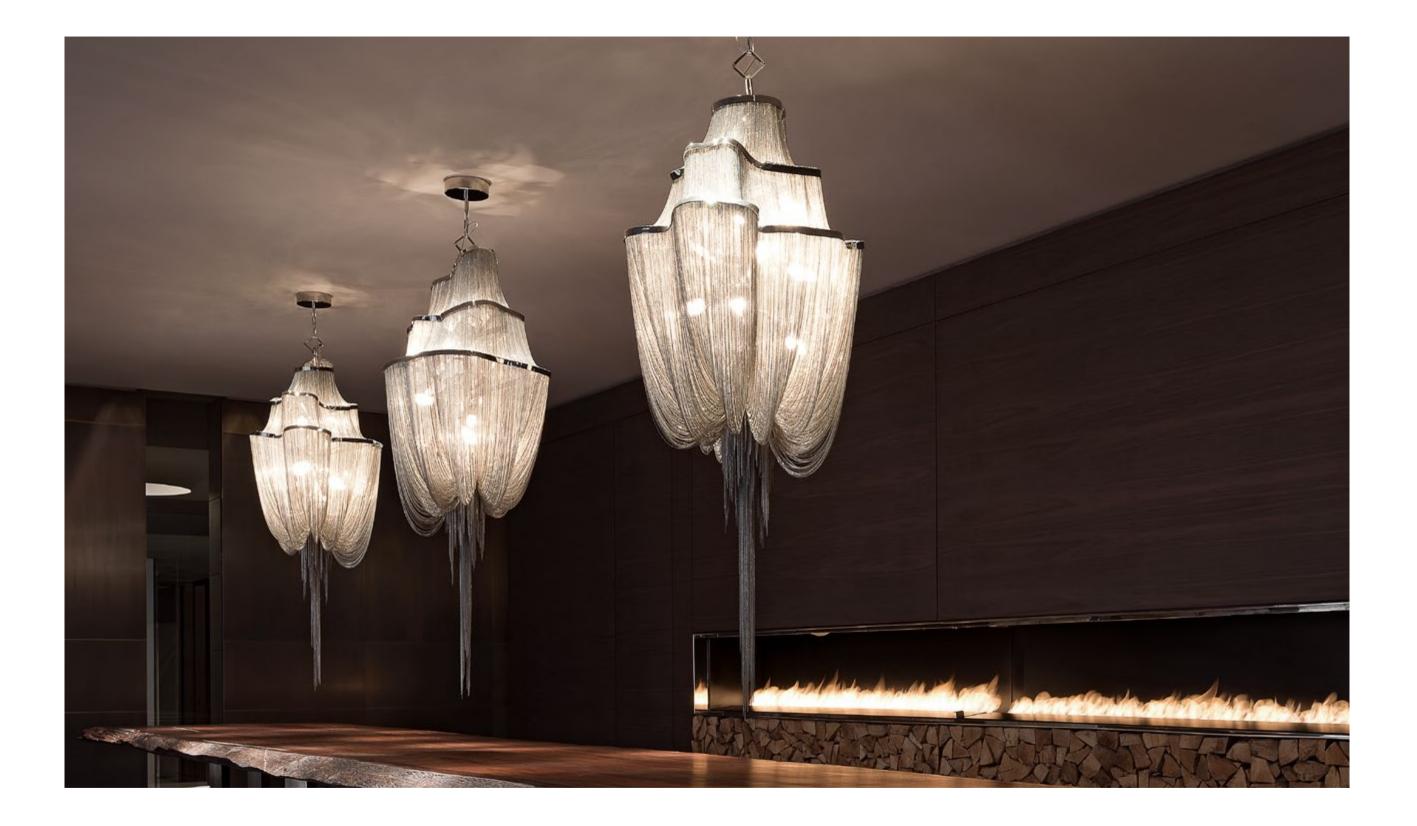

#### Atlantis, a precious wave.

Seemingly alive, Atlantis' shimmering light creates a vibrant source of energy. Its mesmerizing, organic effect is created by hundreds of illuminated lengths of draped, nickel chain. Like water in the ocean, Atlantis' chains appear liquid, cascading over its gloss nickel bands and falling down towards the abyss before turning back into itself. Atlantis is composed of almost three miles of chain, meticulously hand-crafted by master italian artisans. Atlantis is available in nickel, black nickel, bronze, gold and champagne finish. Design Barlas Baylar.