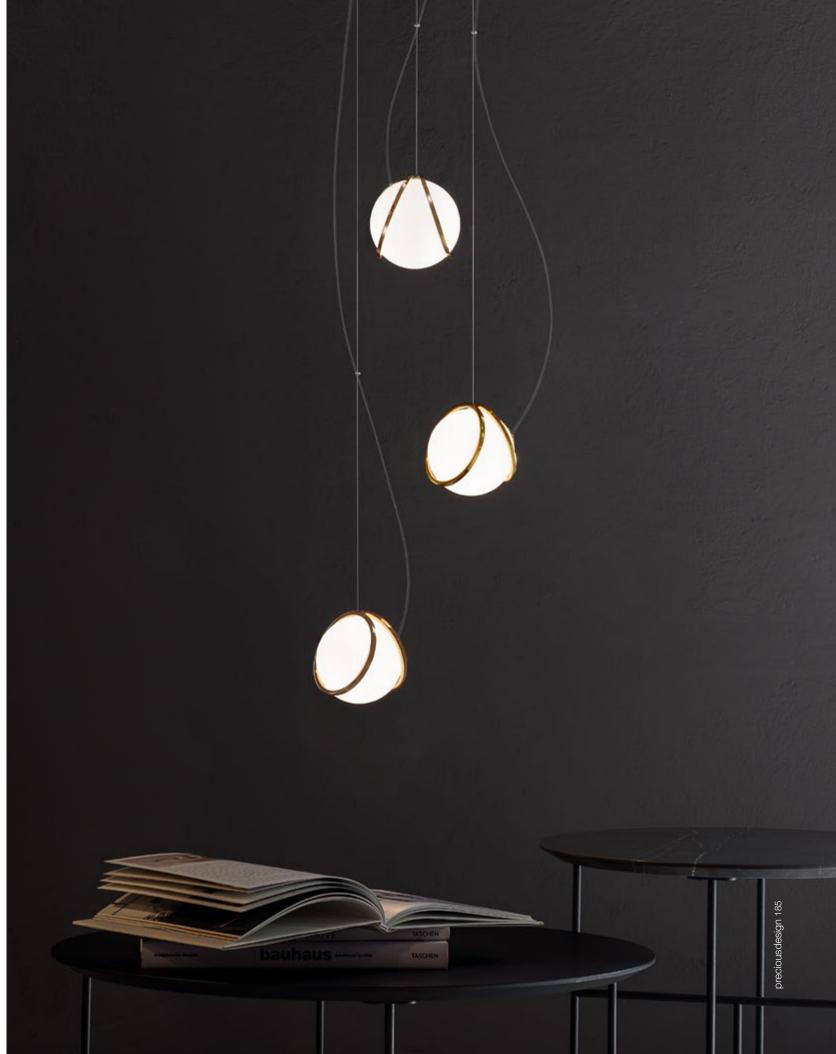

# Pug, multum *in parvo*.

Pug is a dog described as "much in little", referring to the greatness of his personalities despite his diminutive size. Inspired by the Pug's charm, designer Jean-François Crochet created the Pug pendant light whose protruding spherical lights are reminiscent of a pug's face. As with the breed, the Pug pendant packs significant charm and beauty into a small package. Illuminated by LED light, these glass pendants are framed by two brass bands. With Pug, it's easy to bring a new best friend (or pack of friends) into a home. Available in clear/raw brass and satin white/polished brass. Design Jean-François Crochet.