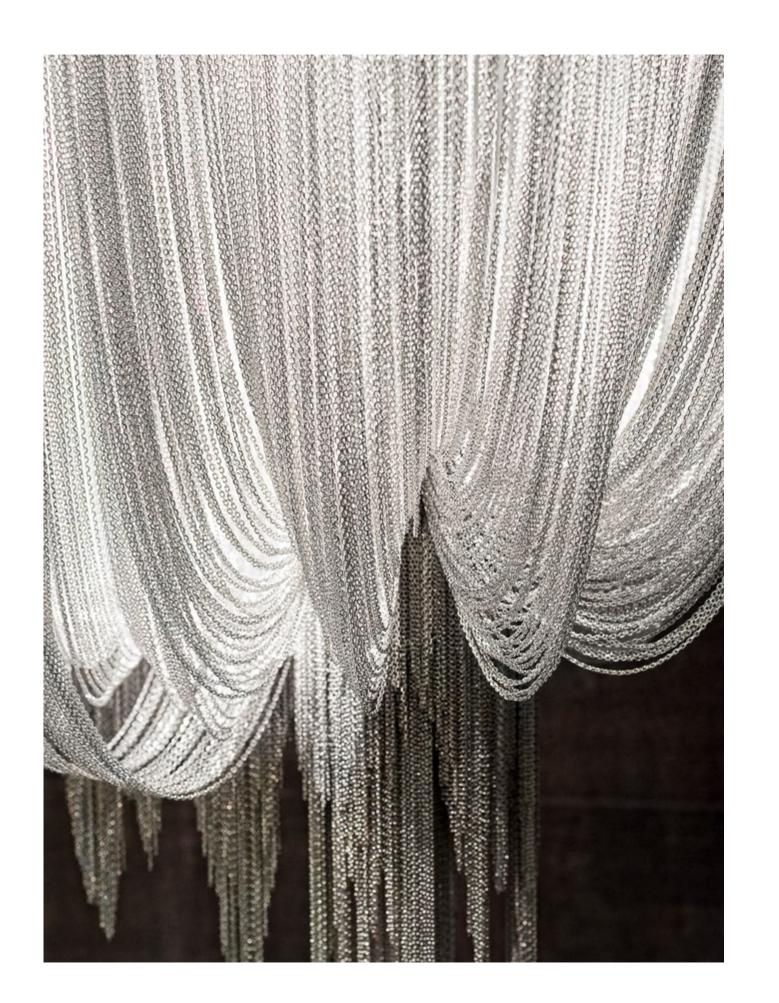

#### Atlantis, a precious wave.

Seemingly alive, Atlantis' shimmering light creates a vibrant source of energy. Its mesmerizing, organic effect is created by hundreds of illuminated lengths of draped, nickel chain. Like water in the ocean, Atlantis' chains appear liquid, cascading over its gloss nickel bands and falling down towards the abyss before turning back into itself. Atlantis is composed of almost three miles of chain, meticulously hand-crafted by master italian artisans. Atlantis is available in nickel, black nickel, bronze, gold and champagne finish. Design Barlas Baylar.