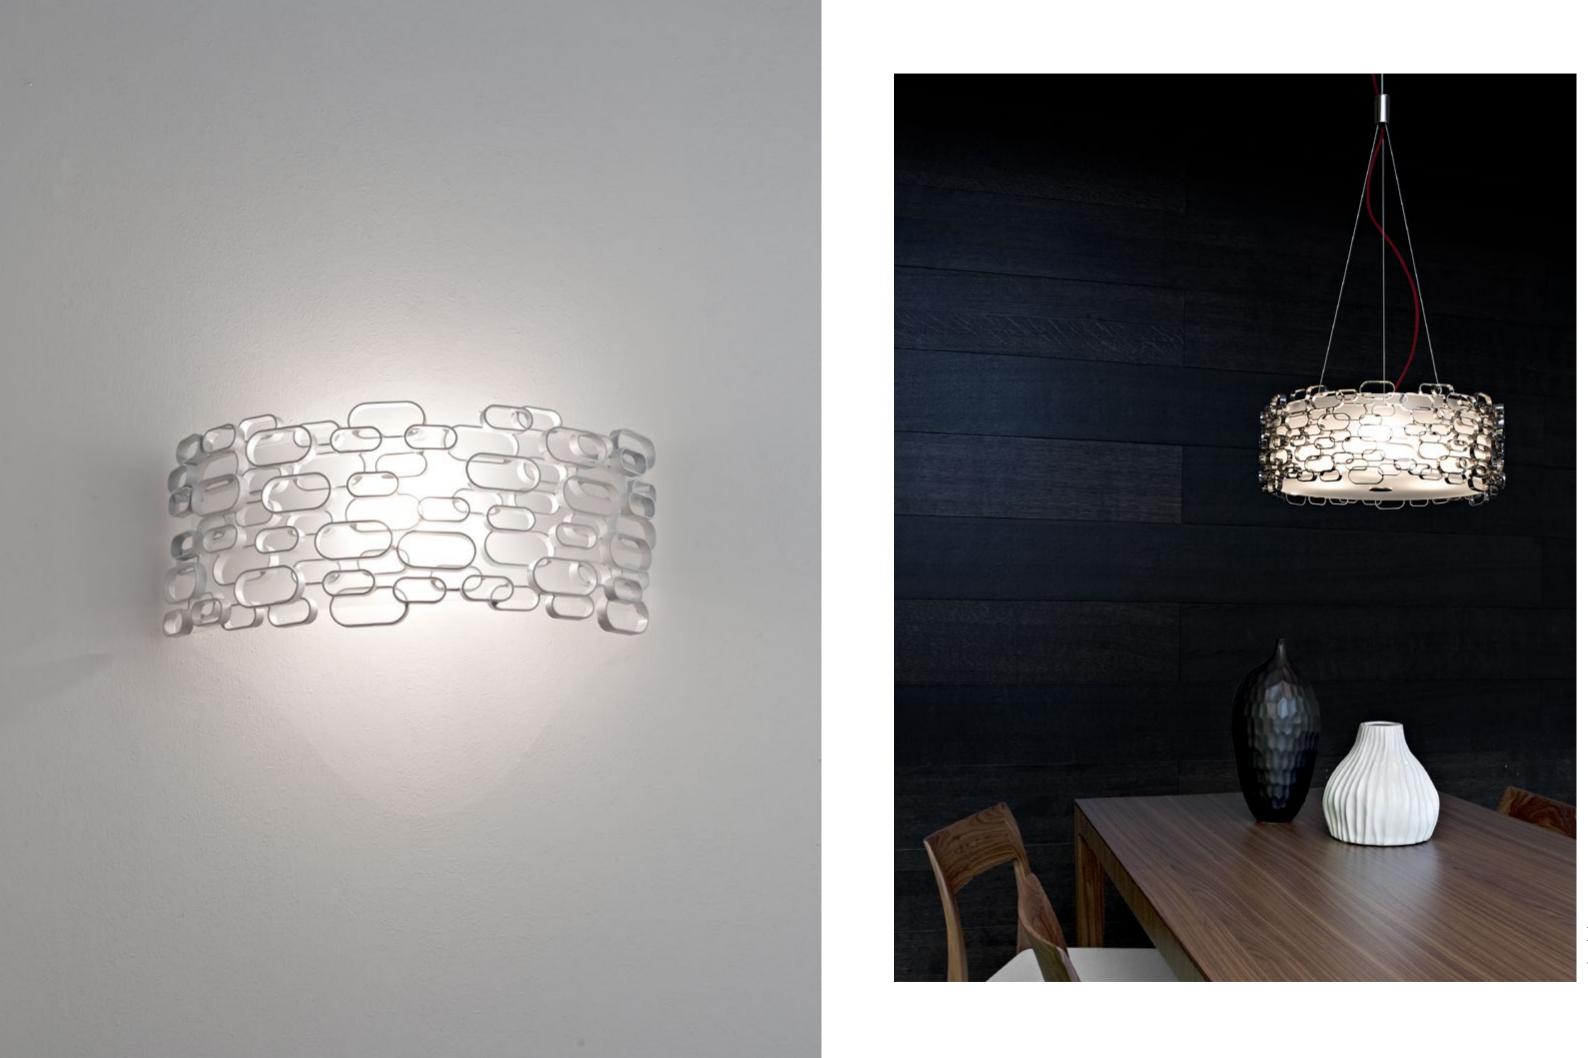

# e-motion

Epoque is a light sculpture designed to study chiaroscuro and volumes. The result is a modern expression of these Renaissanceera techniques in a stunning chandelier. Composed of curved, organic lines, Epoque's frame is made of flexible and durable brass metal, suspended by nickel metal chains. Two bands of metal, a central elongated section and an external band of wide arcs, allows the light to envelop a room in reflections of soft light. Epoque has attracted attention from those in the design community with discerning tastes. Epoque is available in nickel, black nickel, gold and bronze finish. Design Stefano Papi & Saviz Yaghmai.

Epoque can be manufactured to work with 3000K or 2700K LED. Different dimming options on request