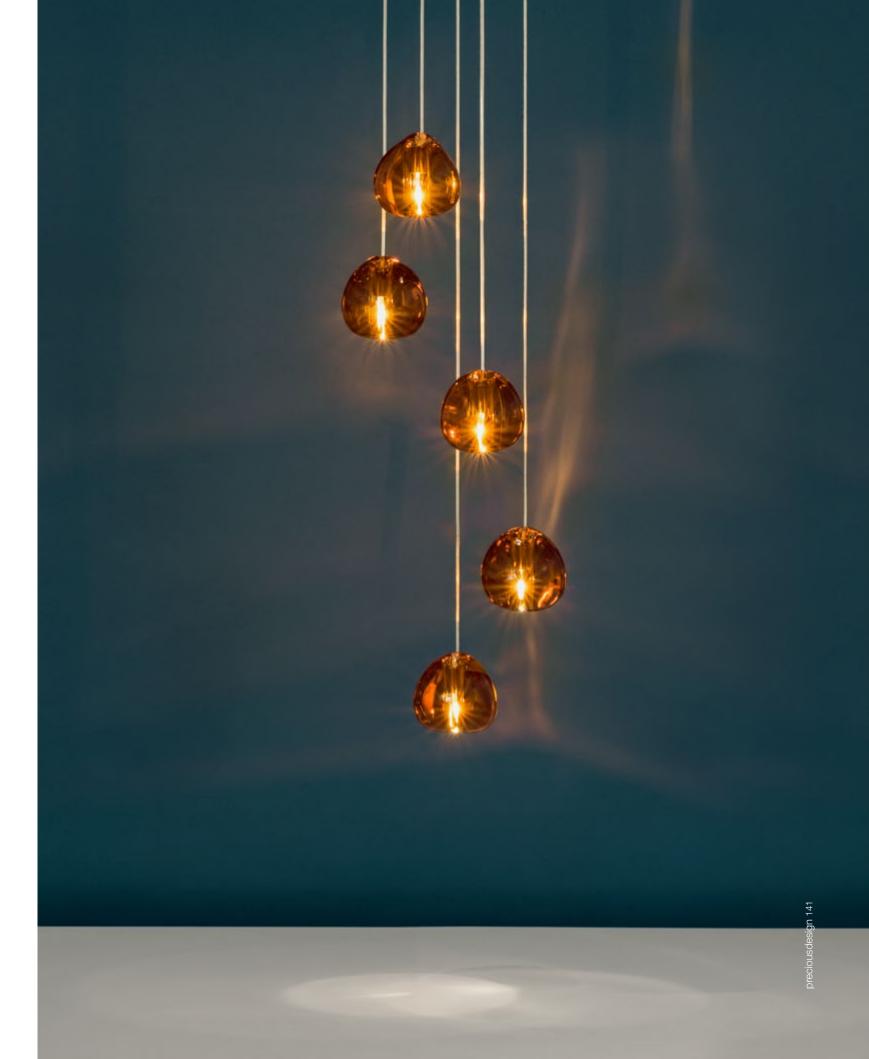

## Mizu, flowing *light*.

Inspired by the tranquil and mesmerizing light refractions created by water, Mizu is a customizable pendant light from Terzani. Like water droplets, no two Mizu are alike, each crystal shape is unique and made meticulously by hand. Using only the clearest crystal, Mizu perfectly emulates water's refraction of light, casting amazing patterns around the room, reminiscent of flowing water. Available in clear, silver dust, gold, cognac and champagne finish. Design Nicolas Terzani.

Mizu can be manufactured to work with integrated LED 3000K or 2700K (not ETL). Different dimming options on request