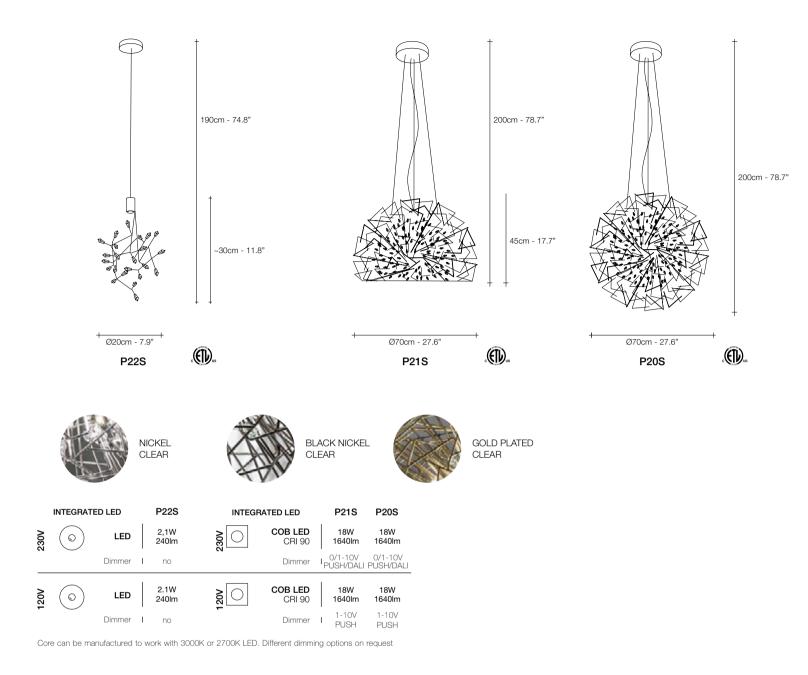

# **Etoile,** Twinkling in an *indoor Sky*.

Etoile's intricate network of intersecting nickel lines recalls constellations in a clear night sky. Strategically placed bulbs cast a starry light, twinkling as viewers move around the pendant. Through projecting these complex patterns throughout the room, Etoile casts a heavenly glow in any space. Design Christian Lava.

Etoile can be manufactured to work with LED light source on request, different dimming options on request