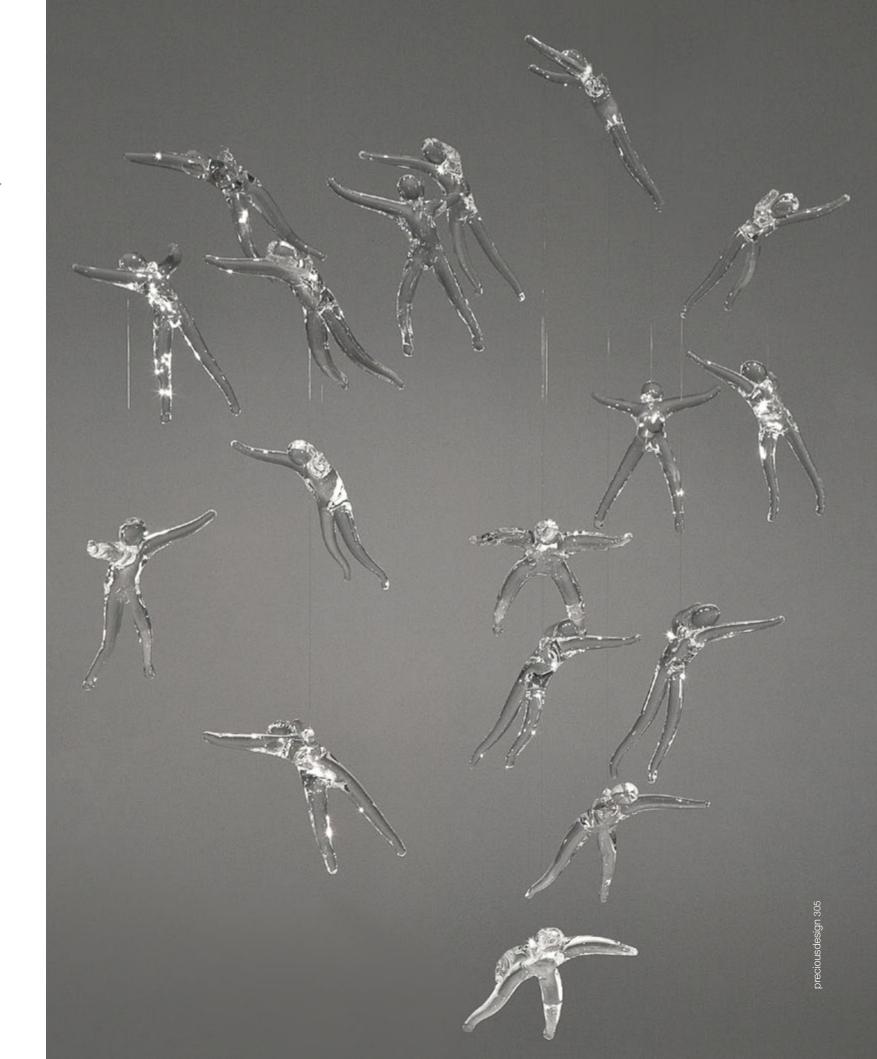

#### **Angel Falls,** Cast down *Earth.*

For his first work for Terzani, Nigel Coates, well known for his unorthodox approach to design, has created an engaging, unique light. Customizable groups of crystal "angels" are illuminated by halogen lamps. What caused these angels to fall from the heavens? It's up to the viewers to decide. Either way, angel falls is sure to garner attention, and generate conversation, in any setting. Design Nigel Coates.