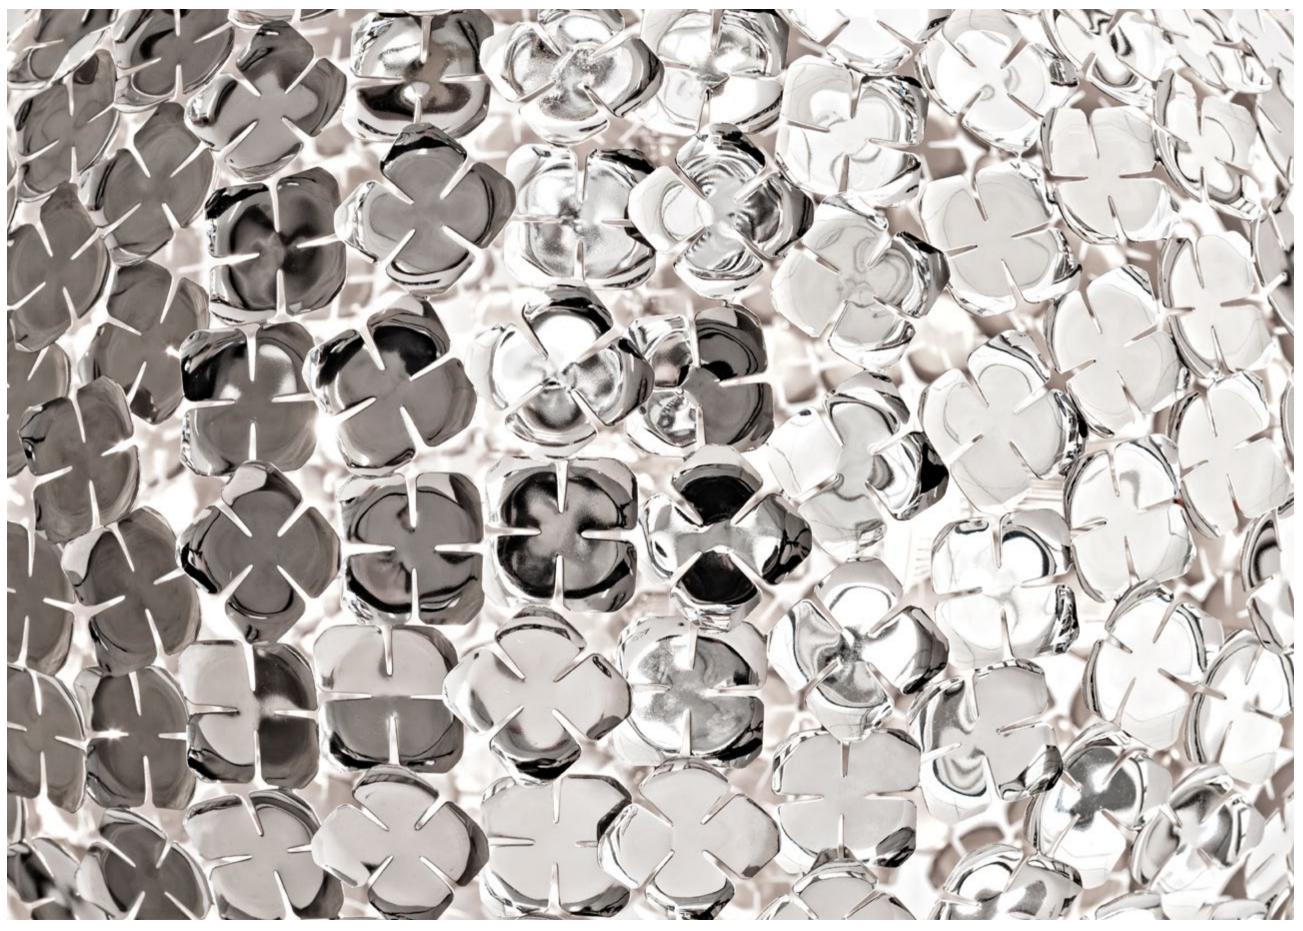

## **Orten'zia,** Petals of *Light*.

Recalling the natural beauty of a flower, Orten'zia handsoldered "petals" emanate a unique glow, immersing the entire room in a glimmering light. An organic radiance is created through light and shadow, planting a garden within the room. Available in either nickel or gold plated, the orten'zia's elegant form complements its dramatic light. Design Bruno Rainaldi.