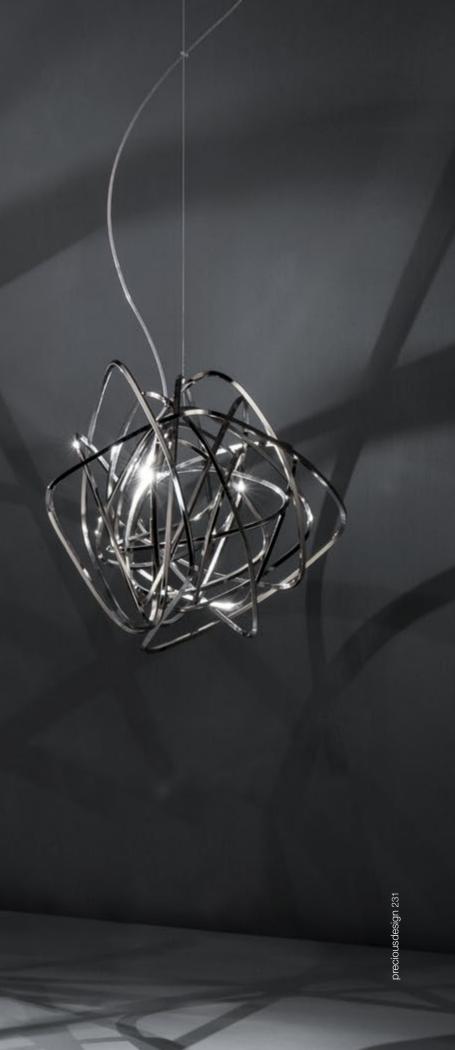

# **Etoile,** Twinkling in an *indoor Sky*.

Etoile's intricate network of intersecting nickel lines recalls constellations in a clear night sky. Strategically placed bulbs cast a starry light, twinkling as viewers move around the pendant. Through projecting these complex patterns throughout the room, Etoile casts a heavenly glow in any space. Design Christian Lava.

Etoile can be manufactured to work with LED light source on request, different dimming options on request