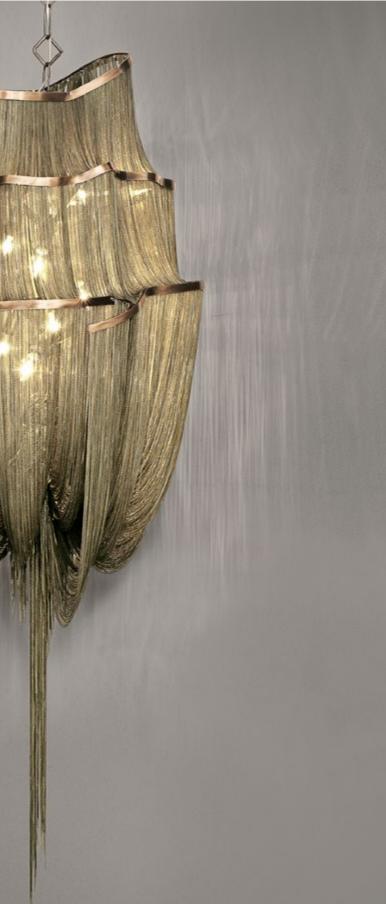

#### Atlantis, a precious wave.

Seemingly alive, Atlantis' shimmering light creates a vibrant source of energy. Its mesmerizing, organic effect is created by hundreds of illuminated lengths of draped, nickel chain. Like water in the ocean, Atlantis' chains appear liquid, cascading over its gloss nickel bands and falling down towards the abyss before turning back into itself. Atlantis is composed of almost three miles of chain, meticulously hand-crafted by master italian artisans. Atlantis is available in nickel, black nickel, bronze, gold and champagne finish. Design Barlas Baylar.