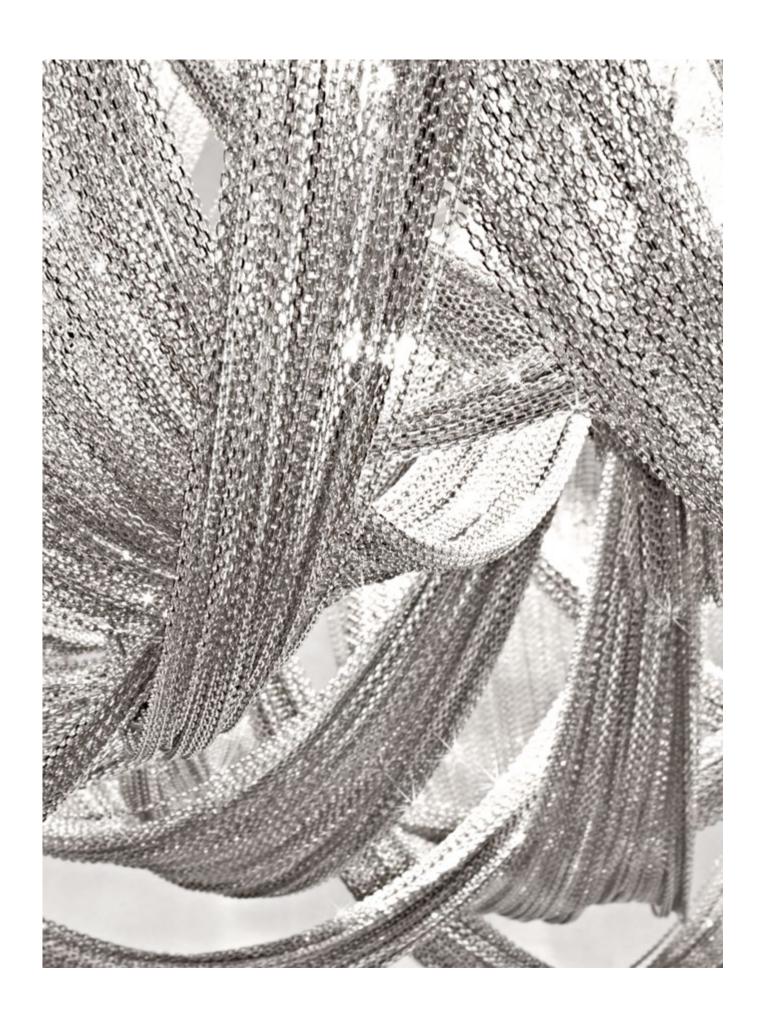

#### Atlantis, a precious wave.

Seemingly alive, Atlantis' shimmering light creates a vibrant source of energy. Its mesmerizing, organic effect is created by hundreds of illuminated lengths of draped, nickel chain. Like water in the ocean, Atlantis' chains appear liquid, cascading over its gloss nickel bands and falling down towards the abyss before turning back into itself. Atlantis is composed of almost three miles of chain, meticulously hand-crafted by master italian artisans. Atlantis is available in nickel, black nickel, bronze, gold and champagne finish. Design Barlas Baylar.