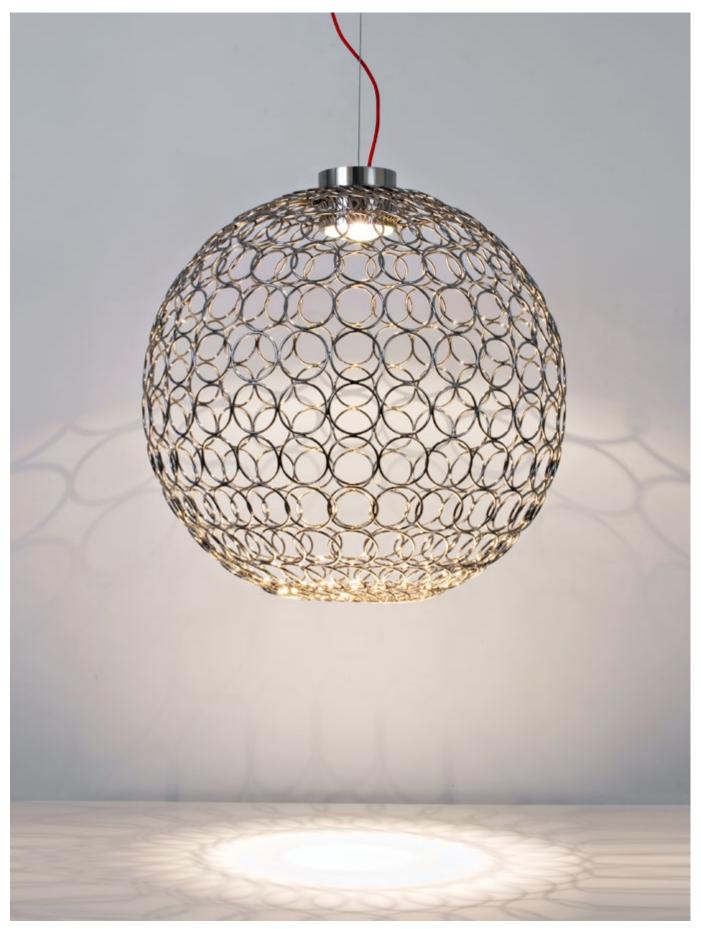

#### G.r.a, gyrating Romantic rings of Light.

This clean, precise form is the result of hours of labor by our artisans, who meticulously weld each ring together. G.r.a. is a delicate, refined pendant whose intricate shape belies its romantic glow. Available as an oval or a sphere, and finished in nickel or gold, G.r.a. serves as an elegant, unobtrusive complement to any room. Design Bruno Rainaldi.

G.r.a. can be manufactured to work with integrated LED 3000K or 2700K. Different dimming options on request.