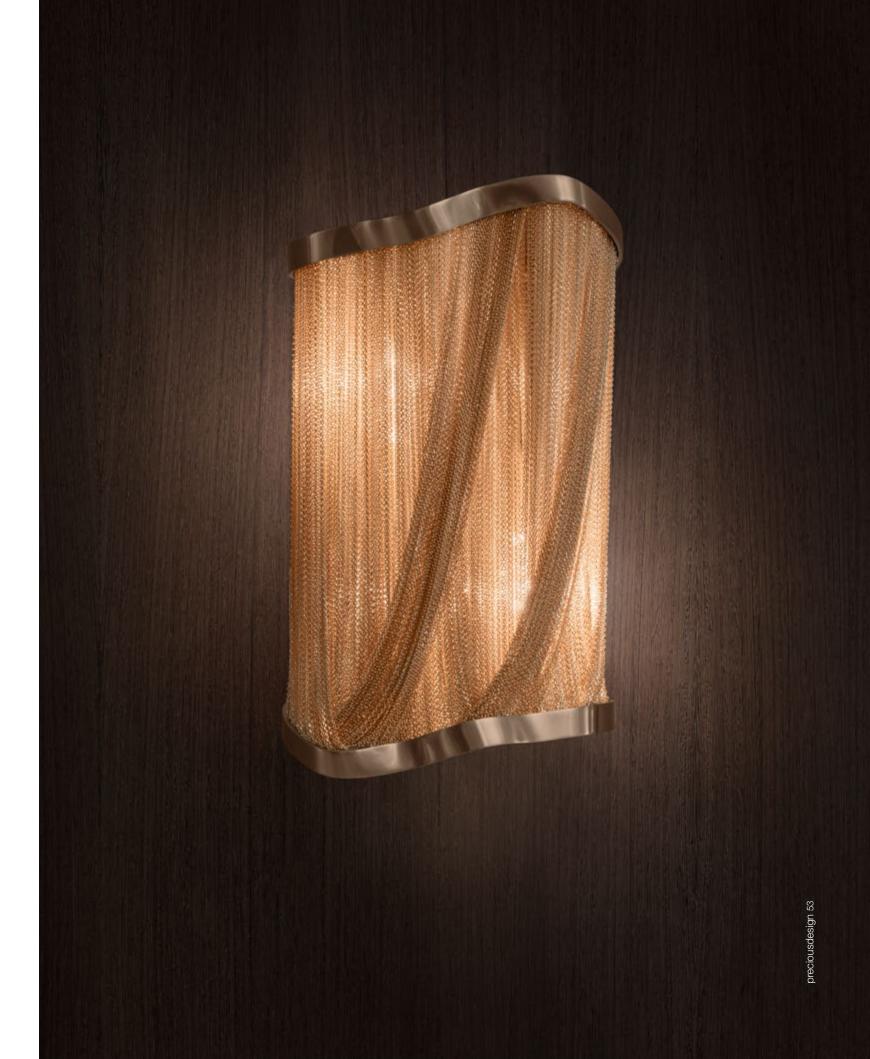

#### Atlantis, a precious wave.

Seemingly alive, Atlantis' shimmering light creates a vibrant source of energy. Its mesmerizing, organic effect is created by hundreds of illuminated lengths of draped, nickel chain. Like water in the ocean, Atlantis' chains appear liquid, cascading over its gloss nickel bands and falling down towards the abyss before turning back into itself. Atlantis is composed of almost three miles of chain, meticulously hand-crafted by master italian artisans. Atlantis is available in nickel, black nickel, bronze, gold and champagne finish. Design Barlas Baylar.