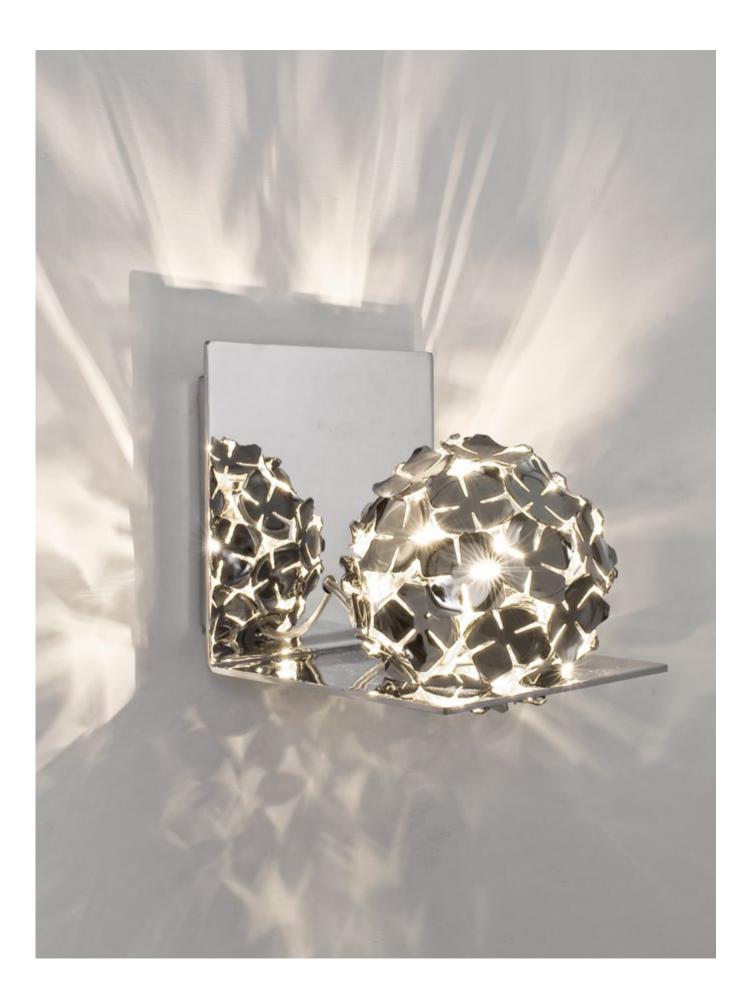

## **Orten'zia,** Petals of *Light*.

Recalling the natural beauty of a flower, Orten'zia handsoldered "petals" emanate a unique glow, immersing the entire room in a glimmering light. An organic radiance is created through light and shadow, planting a garden within the room. Available in either nickel or gold plated, the orten'zia's elegant form complements its dramatic light. Design Bruno Rainaldi.