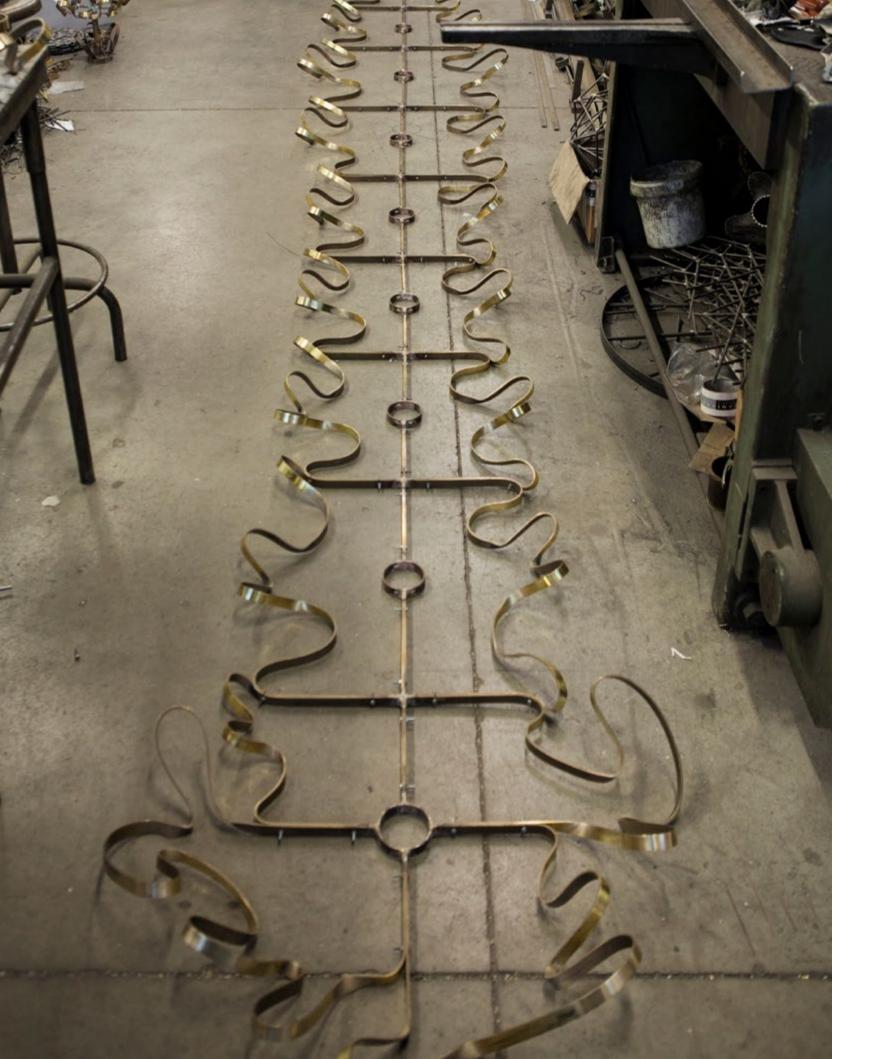

# e-motion

Epoque is a light sculpture designed to study chiaroscuro and volumes. The result is a modern expression of these Renaissanceera techniques in a stunning chandelier. Composed of curved, organic lines, Epoque's frame is made of flexible and durable brass metal, suspended by nickel metal chains. Two bands of metal, a central elongated section and an external band of wide arcs, allows the light to envelop a room in reflections of soft light. Epoque has attracted attention from those in the design community with discerning tastes. Epoque is available in nickel, black nickel, gold and bronze finish. Design Stefano Papi & Saviz Yaghmai.