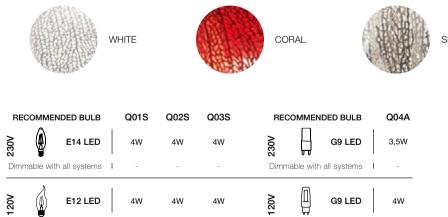

Q11S 18 angels

Q13S 36 angels

CRYSTAL

Q10S 24 angels

| RECOMMENDED BULB          | Q07S | Q12S | Q11S | Q10S | Q13S |
|---------------------------|------|------|------|------|------|
|                           | 5W   | 3x5W | 3x5W | 3x5W | 9x4W |
| Dimmable with all systems | -    | -    | -    | -    | -    |
|                           | 7W   | 3x7W | 3x7W | 3x7W | 9x6W |
| Dimmable with all systems | -    | -    | -    | -    | -    |