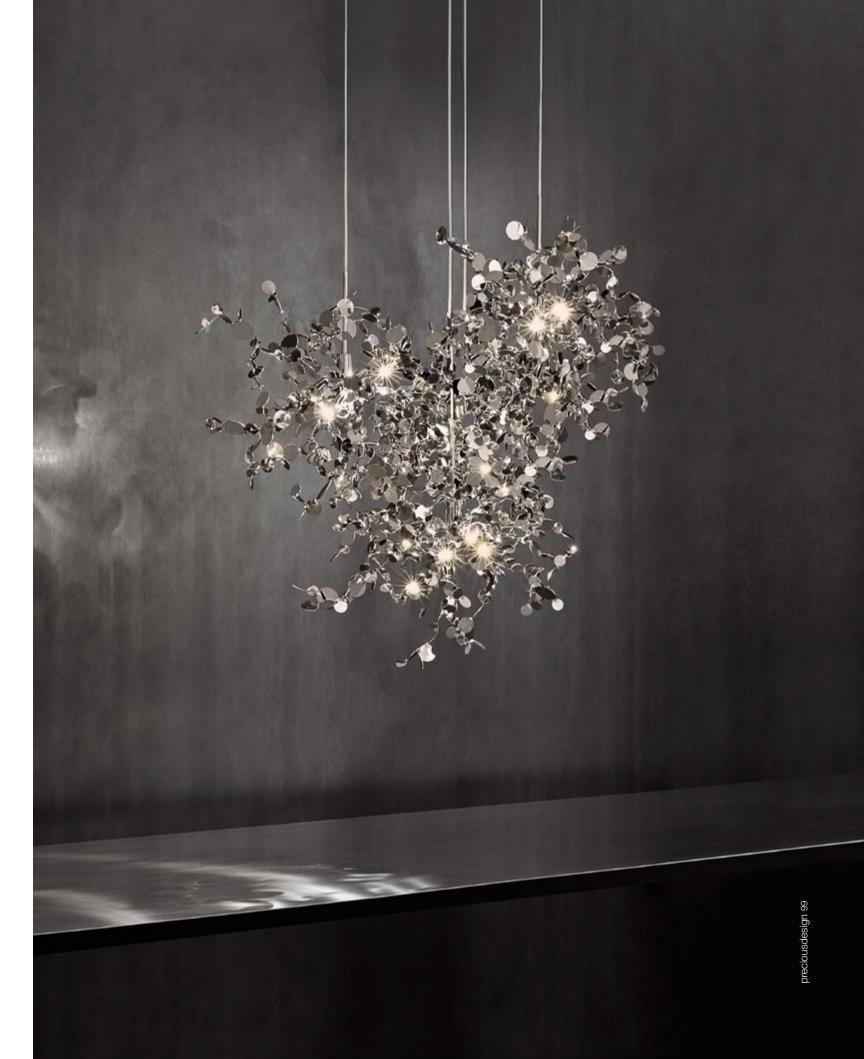

## Argent, a precious *cloud*.

With this suspension light, designer Dodo Arslan creates a shimmering cloud. Argent consists of metal discs that have been meticulously shaped by hand by Terzani craftsmen into clusters. Once lit, the multiple, angled surfaces of the discs emanate a soft, shimmering glow. Argent is available in stainless steel, gold plated, rose gold and champagne finish. Black nickel is available on request. Design Dodo Arslan.