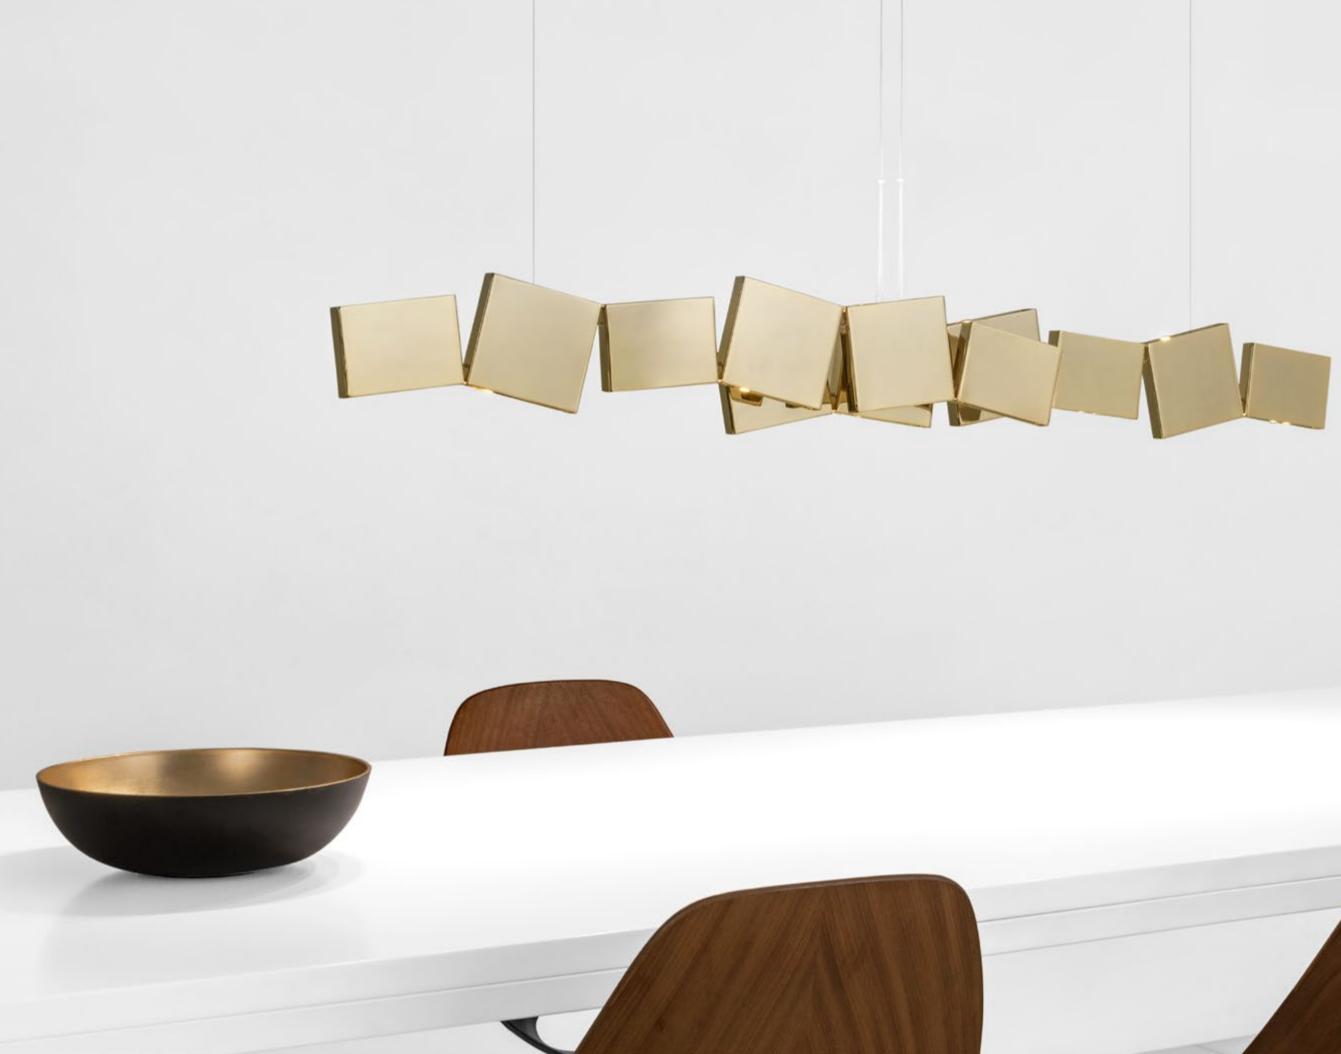

#### **Doodle,** Freehand *Design*.

We no longer march in a straight line. Our lives are dynamic, intertwining collections of relationships, experiences and journeys. Reflecting the fluidity of our generation, designer Simone Micheli has created a new, contemporary light for Terzani, Doodle. Like us, each Doodle is unique, each pendant is handcrafted by artisans to resemble a randomised path. And, to give us control over the journey we want to take, each LED bulb can be placed anywhere on the light, not only reflecting the choices we make in life, but giving Doodle a special flexibility. Design Simone Micheli.