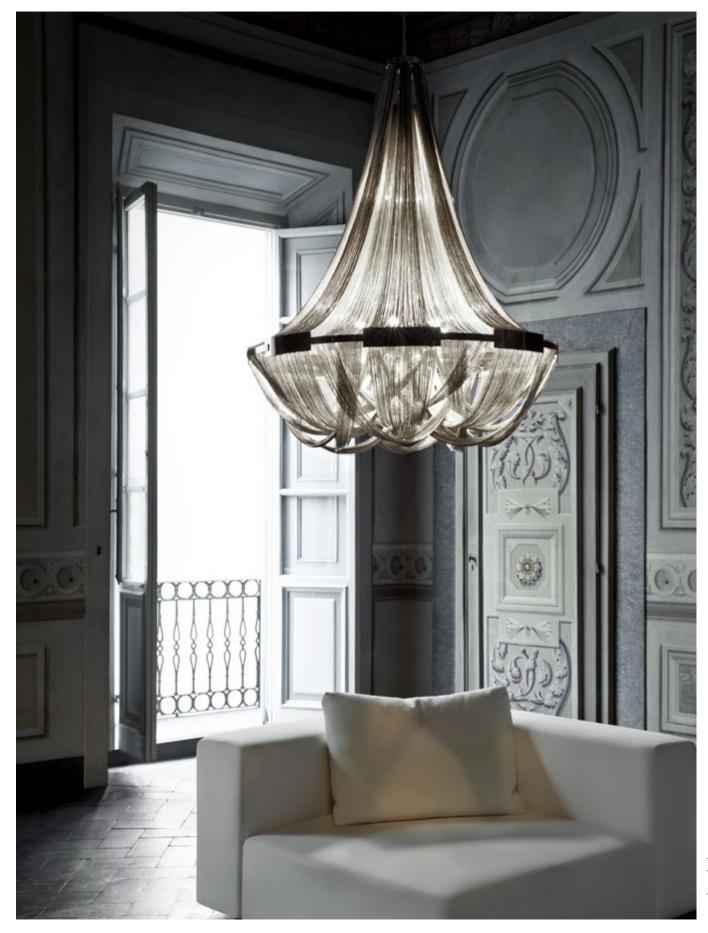

#### Atlantis, a precious wave.

Seemingly alive, Atlantis' shimmering light creates a vibrant source of energy. Its mesmerizing, organic effect is created by hundreds of illuminated lengths of draped, nickel chain. Like water in the ocean, Atlantis' chains appear liquid, cascading over its gloss nickel bands and falling down towards the abyss before turning back into itself. Atlantis is composed of almost three miles of chain, meticulously hand-crafted by master italian artisans. Atlantis is available in nickel, black nickel, bronze, gold and champagne finish. Design Barlas Baylar.