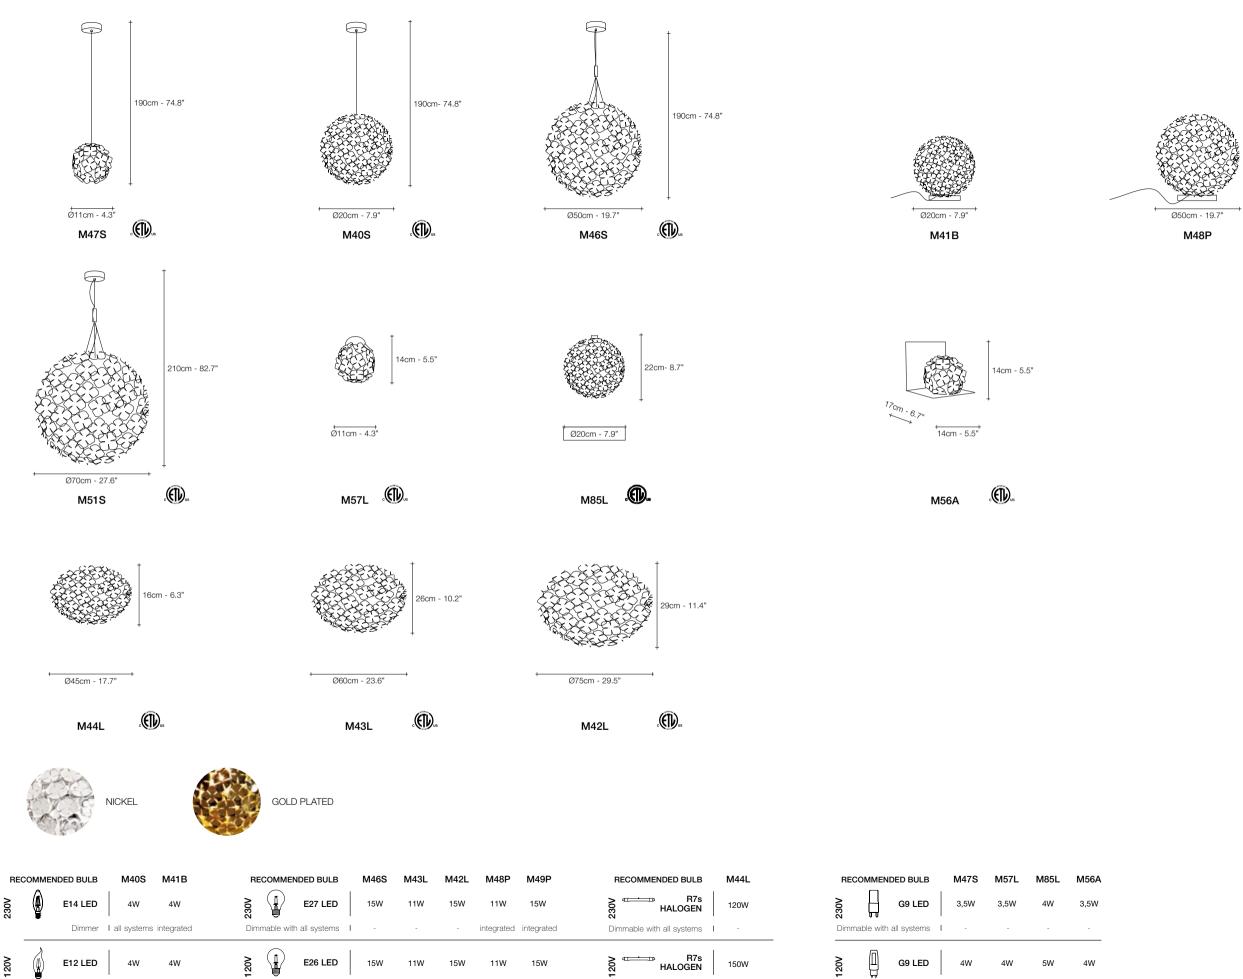

## **Orten'zia,** Petals of *Light*.

Recalling the natural beauty of a flower, Orten'zia handsoldered "petals" emanate a unique glow, immersing the entire room in a glimmering light. An organic radiance is created through light and shadow, planting a garden within the room. Available in either nickel or gold plated, the orten'zia's elegant form complements its dramatic light. Design Bruno Rainaldi.

reciousdesign 33<sup>-</sup>

Dimmable with all systems I

- integrated integrated

Dimmable with all systems I -

Dimmer I all systems integrated

Dimmable with all systems I

M49P