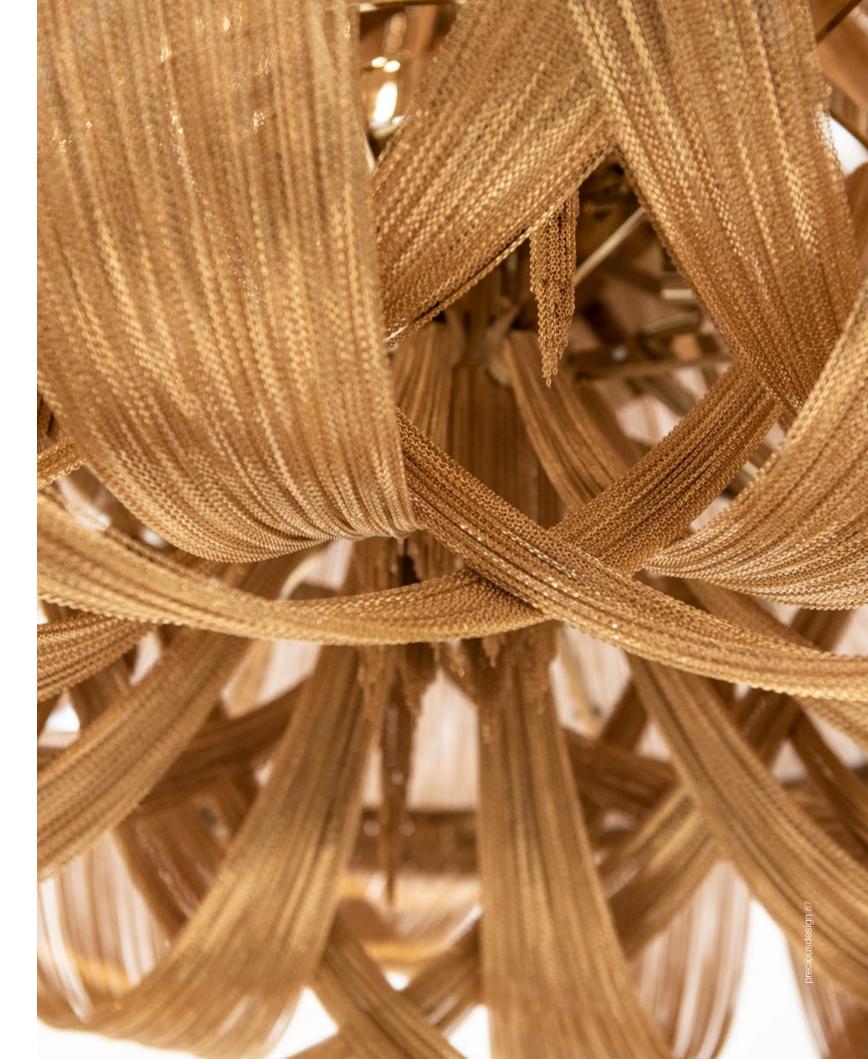

#### Atlantis, a precious wave.

Seemingly alive, Atlantis' shimmering light creates a vibrant source of energy. Its mesmerizing, organic effect is created by hundreds of illuminated lengths of draped, nickel chain. Like water in the ocean, Atlantis' chains appear liquid, cascading over its gloss nickel bands and falling down towards the abyss before turning back into itself. Atlantis is composed of almost three miles of chain, meticulously hand-crafted by master italian artisans. Atlantis is available in nickel, black nickel, bronze, gold and champagne finish. Design Barlas Baylar.