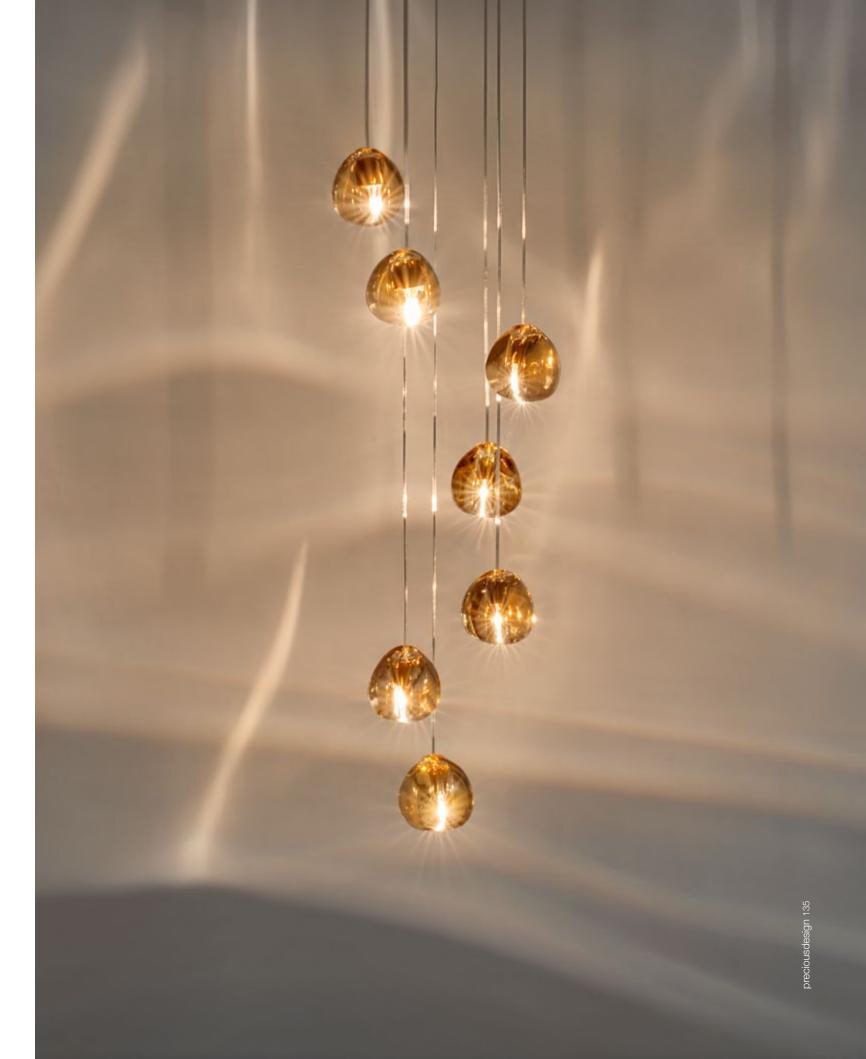

## Mizu, flowing *light*.

Inspired by the tranquil and mesmerizing light refractions created by water, Mizu is a customizable pendant light from Terzani. Like water droplets, no two Mizu are alike, each crystal shape is unique and made meticulously by hand. Using only the clearest crystal, Mizu perfectly emulates water's refraction of light, casting amazing patterns around the room, reminiscent of flowing water. Available in clear, silver dust, gold, cognac and champagne finish. Design Nicolas Terzani.

Mizu can be manufactured to work with integrated LED 3000K or 2700K (not ETL). Different dimming options on request