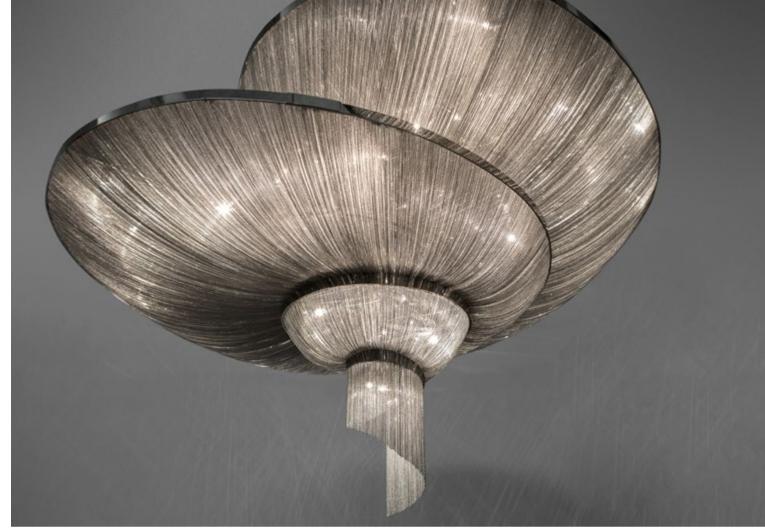

# e-motion

Epoque is a light sculpture designed to study chiaroscuro and volumes. The result is a modern expression of these Renaissanceera techniques in a stunning chandelier. Composed of curved, organic lines, Epoque's frame is made of flexible and durable brass metal, suspended by nickel metal chains. Two bands of metal, a central elongated section and an external band of wide arcs, allows the light to envelop a room in reflections of soft light. Epoque has attracted attention from those in the design community with discerning tastes. Epoque is available in nickel, black nickel, gold and bronze finish. Design Stefano Papi & Saviz Yaghmai.