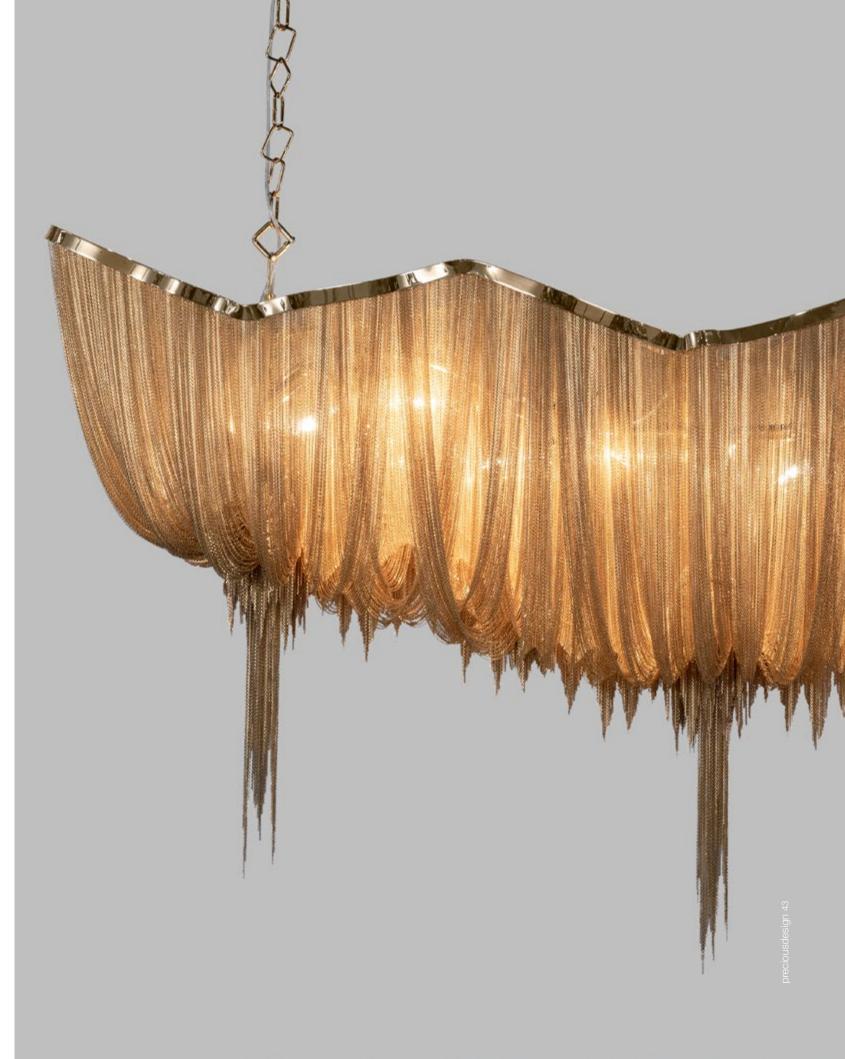

# e-motion

Epoque is a light sculpture designed to study chiaroscuro and volumes. The result is a modern expression of these Renaissanceera techniques in a stunning chandelier. Composed of curved, organic lines, Epoque's frame is made of flexible and durable brass metal, suspended by nickel metal chains. Two bands of metal, a central elongated section and an external band of wide arcs, allows the light to envelop a room in reflections of soft light. Epoque has attracted attention from those in the design community with discerning tastes. Epoque is available in nickel, black nickel, gold and bronze finish. Design Stefano Papi & Saviz Yaghmai.