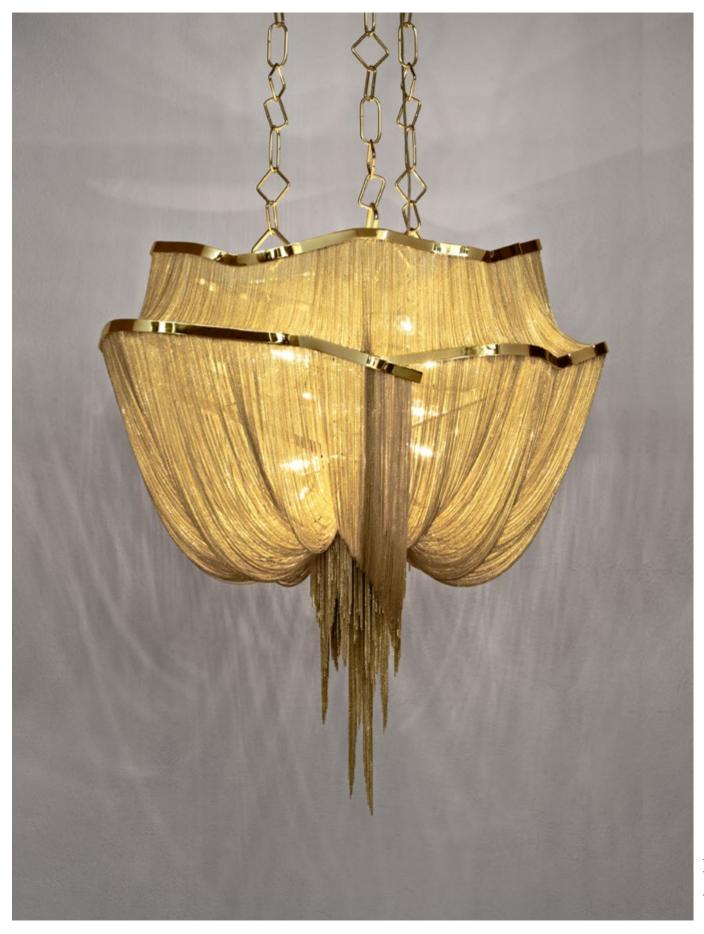

#### Atlantis, a precious wave.

Seemingly alive, Atlantis' shimmering light creates a vibrant source of energy. Its mesmerizing, organic effect is created by hundreds of illuminated lengths of draped, nickel chain. Like water in the ocean, Atlantis' chains appear liquid, cascading over its gloss nickel bands and falling down towards the abyss before turning back into itself. Atlantis is composed of almost three miles of chain, meticulously hand-crafted by master italian artisans. Atlantis is available in nickel, black nickel, bronze, gold and champagne finish. Design Barlas Baylar.