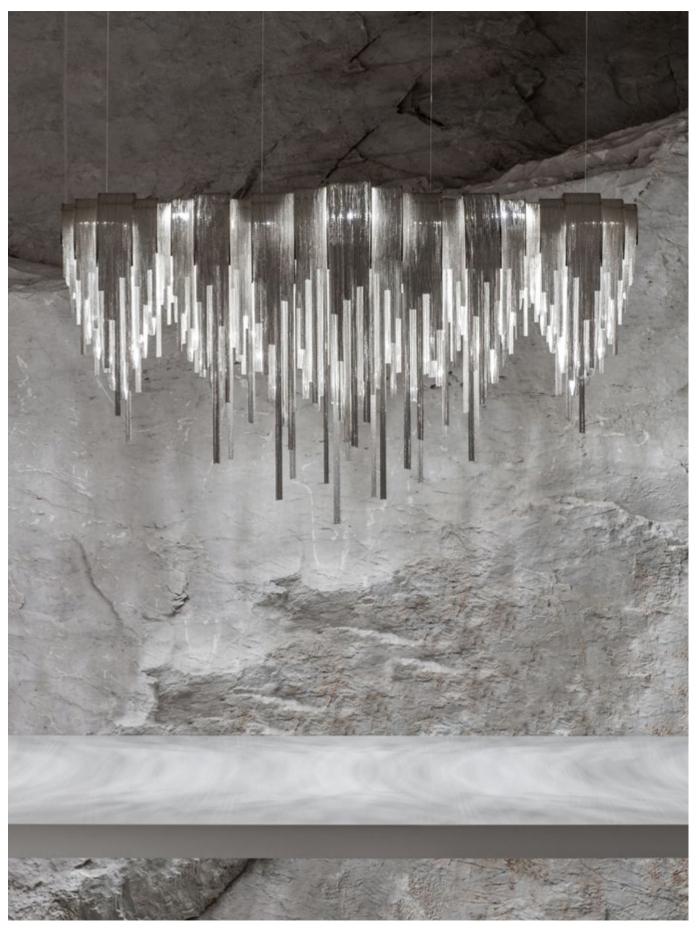

#### Atlantis, a precious wave.

Seemingly alive, Atlantis' shimmering light creates a vibrant source of energy. Its mesmerizing, organic effect is created by hundreds of illuminated lengths of draped, nickel chain. Like water in the ocean, Atlantis' chains appear liquid, cascading over its gloss nickel bands and falling down towards the abyss before turning back into itself. Atlantis is composed of almost three miles of chain, meticulously hand-crafted by master italian artisans. Atlantis is available in nickel, black nickel, bronze, gold and champagne finish. Design Barlas Baylar.