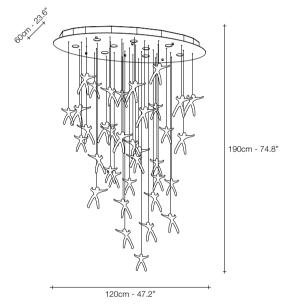

#### **Angel Falls,** Cast down *Earth.*

For his first work for Terzani, Nigel Coates, well known for his unorthodox approach to design, has created an engaging, unique light. Customizable groups of crystal "angels" are illuminated by halogen lamps. What caused these angels to fall from the heavens? It's up to the viewers to decide. Either way, angel falls is sure to garner attention, and generate conversation, in any setting. Design Nigel Coates.

Q11S 18 angels

Q13S 36 angels

CRYSTAL

Q10S 24 angels

| RECOMMENDED BULB          | Q07S | Q12S | Q11S | Q10S | Q13S |
|---------------------------|------|------|------|------|------|
|                           | 5W   | 3x5W | 3x5W | 3x5W | 9x4W |
| Dimmable with all systems | -    | -    | -    | -    | -    |
|                           | 7W   | 3x7W | 3x7W | 3x7W | 9x6W |
| Dimmable with all systems | -    | -    | -    | -    | -    |