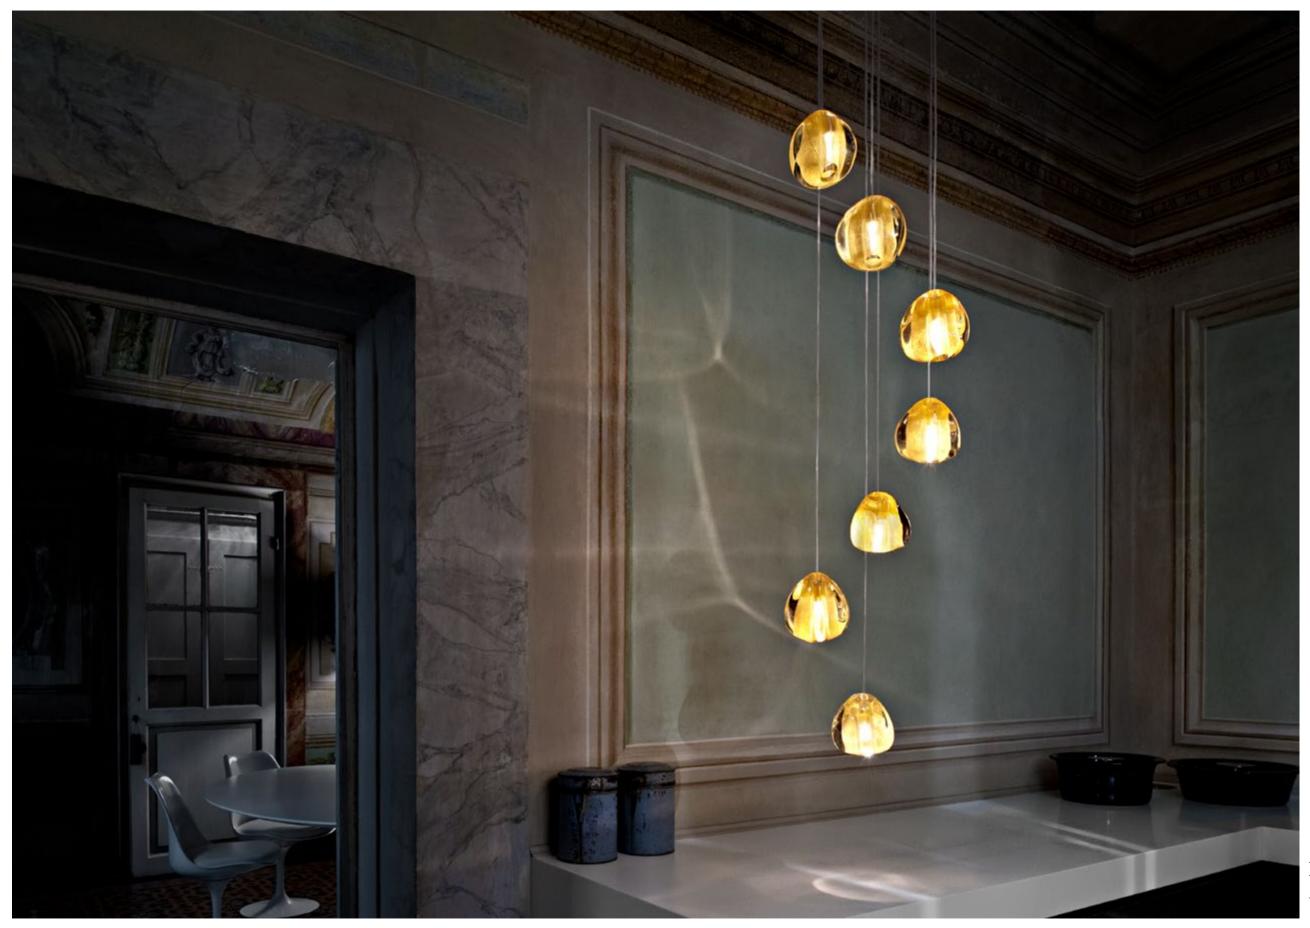

## Mizu, flowing *light*.

Inspired by the tranquil and mesmerizing light refractions created by water, Mizu is a customizable pendant light from Terzani. Like water droplets, no two Mizu are alike, each crystal shape is unique and made meticulously by hand. Using only the clearest crystal, Mizu perfectly emulates water's refraction of light, casting amazing patterns around the room, reminiscent of flowing water. Available in clear, silver dust, gold, cognac and champagne finish. Design Nicolas Terzani.

Mizu can be manufactured to work with integrated LED 3000K or 2700K (not ETL). Different dimming options on request