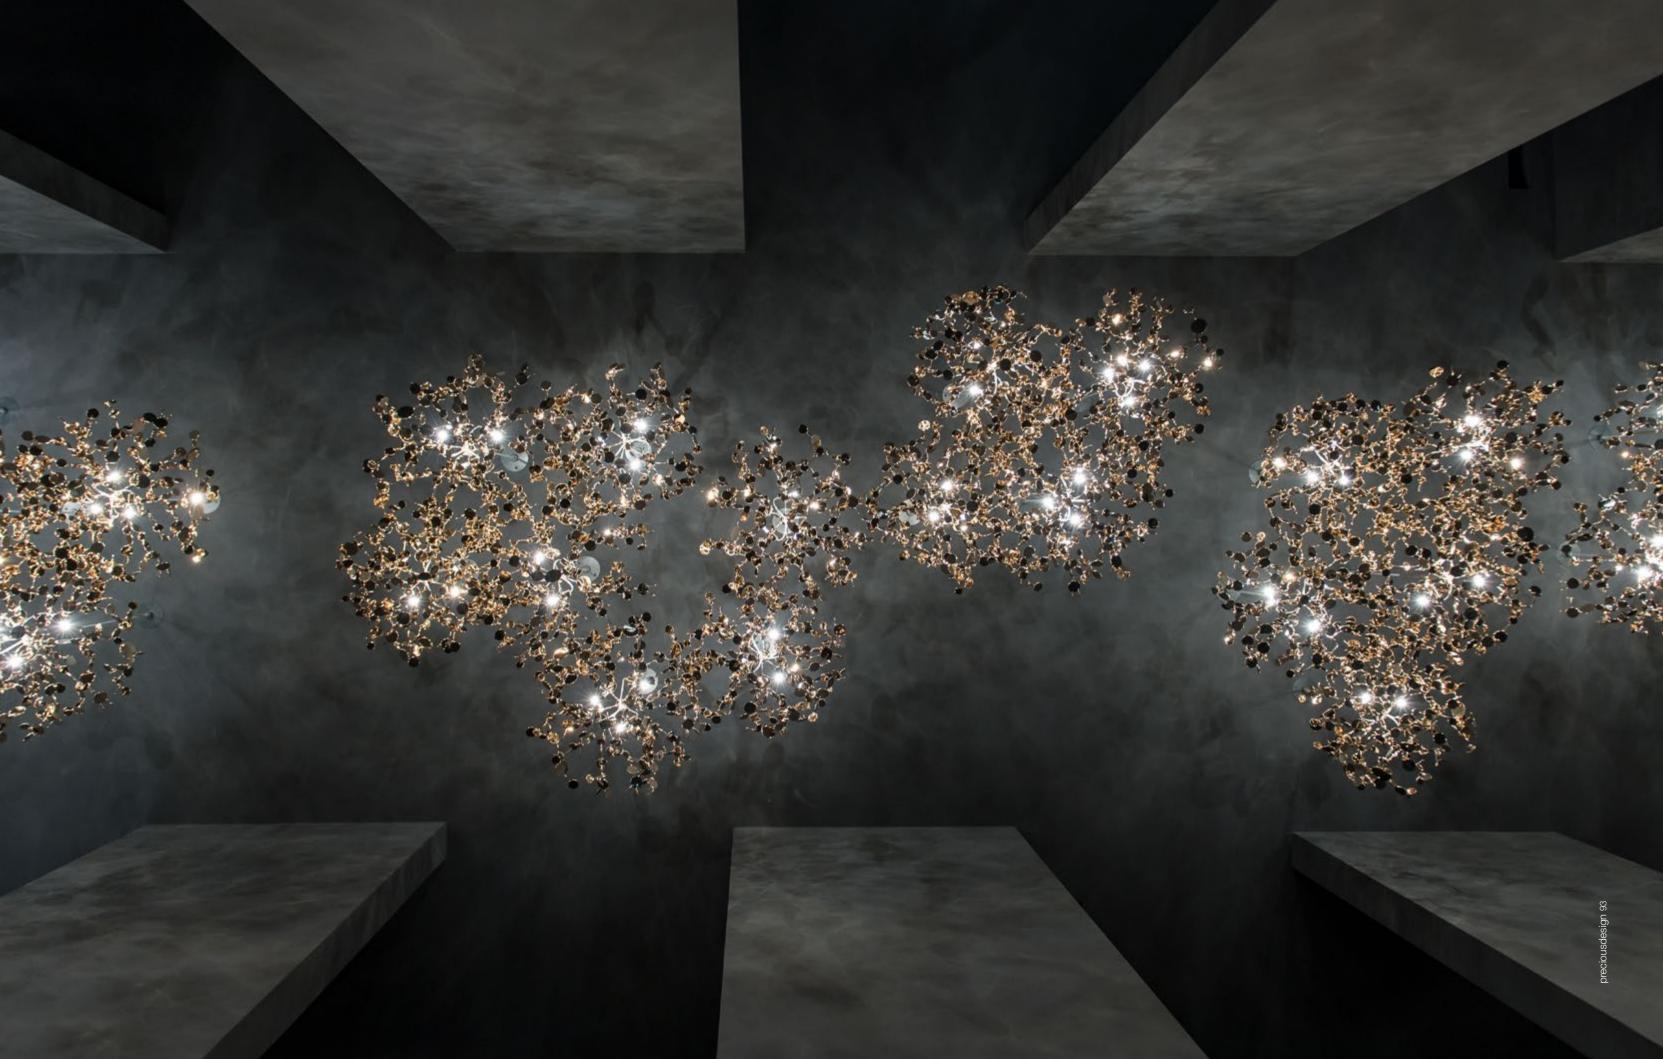

## Argent, a precious *cloud*.

With this suspension light, designer Dodo Arslan creates a shimmering cloud. Argent consists of metal discs that have been meticulously shaped by hand by Terzani craftsmen into clusters. Once lit, the multiple, angled surfaces of the discs emanate a soft, shimmering glow. Argent is available in stainless steel, gold plated, rose gold and champagne finish. Black nickel is available on request. Design Dodo Arslan.