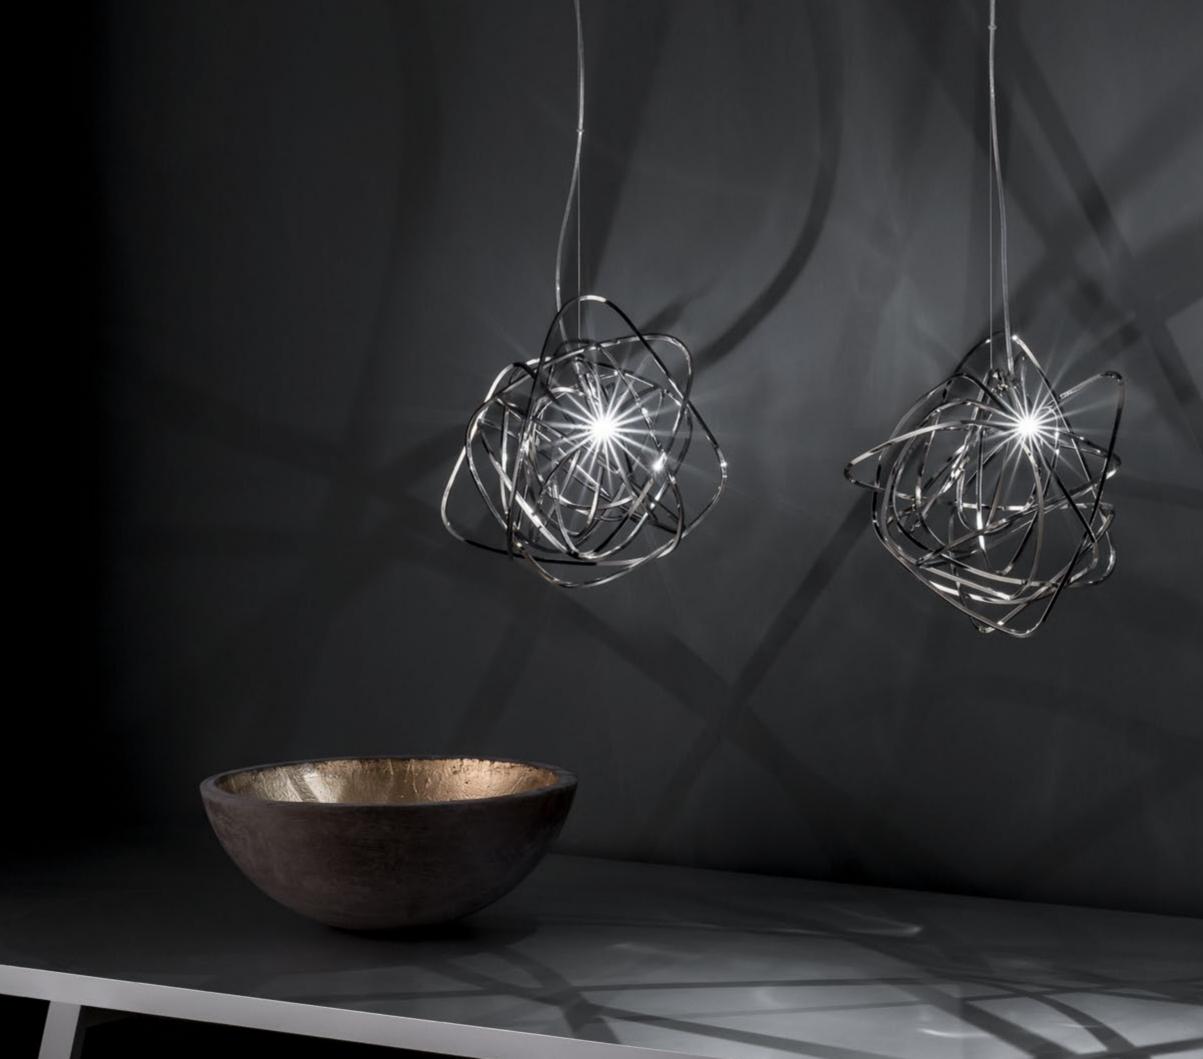

# **Etoile,** Twinkling in an *indoor Sky*.

Etoile's intricate network of intersecting nickel lines recalls constellations in a clear night sky. Strategically placed bulbs cast a starry light, twinkling as viewers move around the pendant. Through projecting these complex patterns throughout the room, Etoile casts a heavenly glow in any space. Design Christian Lava.

Etoile can be manufactured to work with LED light source on request, different dimming options on request