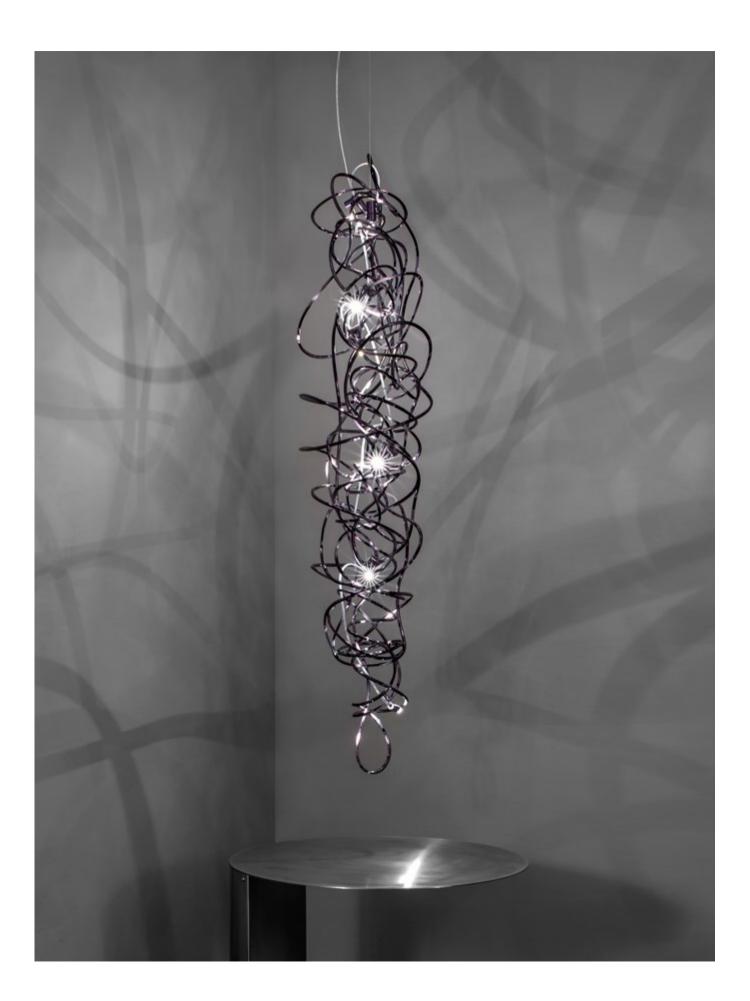

# **Etoile,** Twinkling in an *indoor Sky*.

Etoile's intricate network of intersecting nickel lines recalls constellations in a clear night sky. Strategically placed bulbs cast a starry light, twinkling as viewers move around the pendant. Through projecting these complex patterns throughout the room, Etoile casts a heavenly glow in any space. Design Christian Lava.