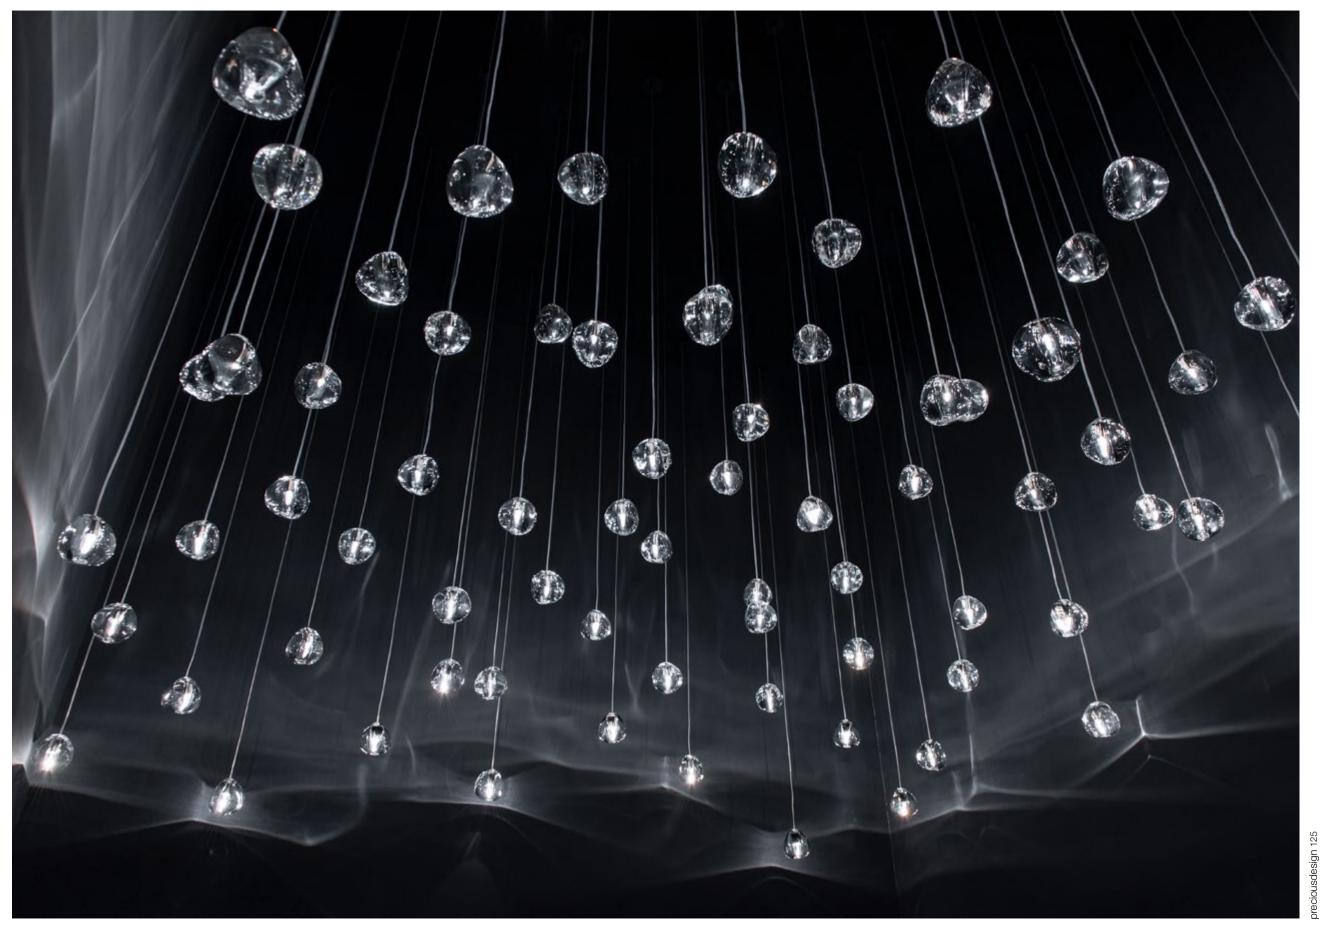

## Mizu, flowing *light*.

Inspired by the tranquil and mesmerizing light refractions created by water, Mizu is a customizable pendant light from Terzani. Like water droplets, no two Mizu are alike, each crystal shape is unique and made meticulously by hand. Using only the clearest crystal, Mizu perfectly emulates water's refraction of light, casting amazing patterns around the room, reminiscent of flowing water. Available in clear, silver dust, gold, cognac and champagne finish. Design Nicolas Terzani.

Mizu can be manufactured to work with integrated LED 3000K or 2700K (not ETL). Different dimming options on request