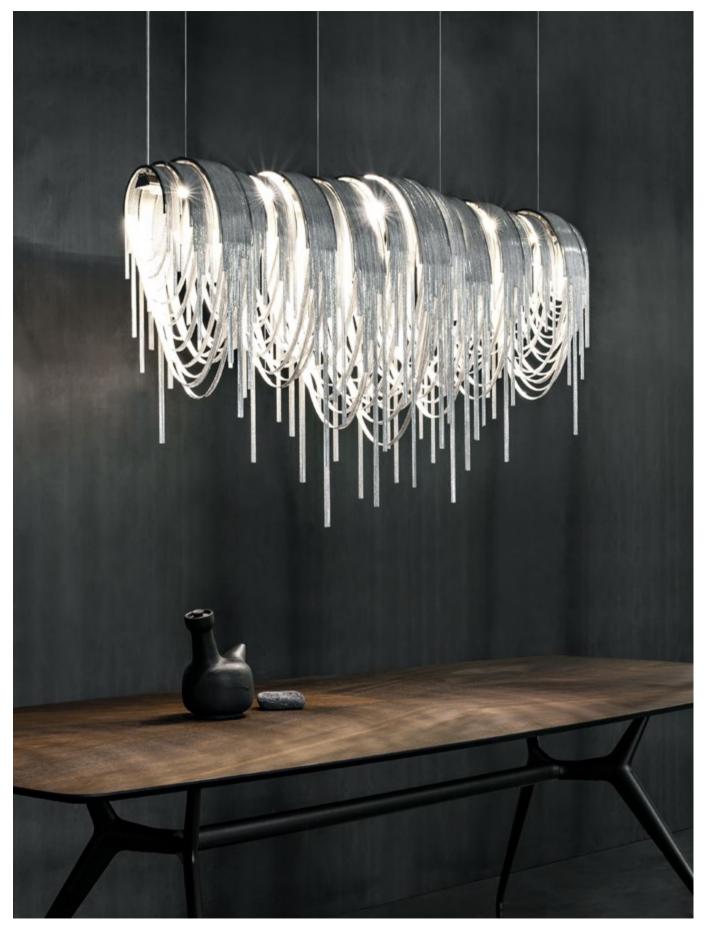

#### Atlantis, a precious wave.

Seemingly alive, Atlantis' shimmering light creates a vibrant source of energy. Its mesmerizing, organic effect is created by hundreds of illuminated lengths of draped, nickel chain. Like water in the ocean, Atlantis' chains appear liquid, cascading over its gloss nickel bands and falling down towards the abyss before turning back into itself. Atlantis is composed of almost three miles of chain, meticulously hand-crafted by master italian artisans. Atlantis is available in nickel, black nickel, bronze, gold and champagne finish. Design Barlas Baylar.