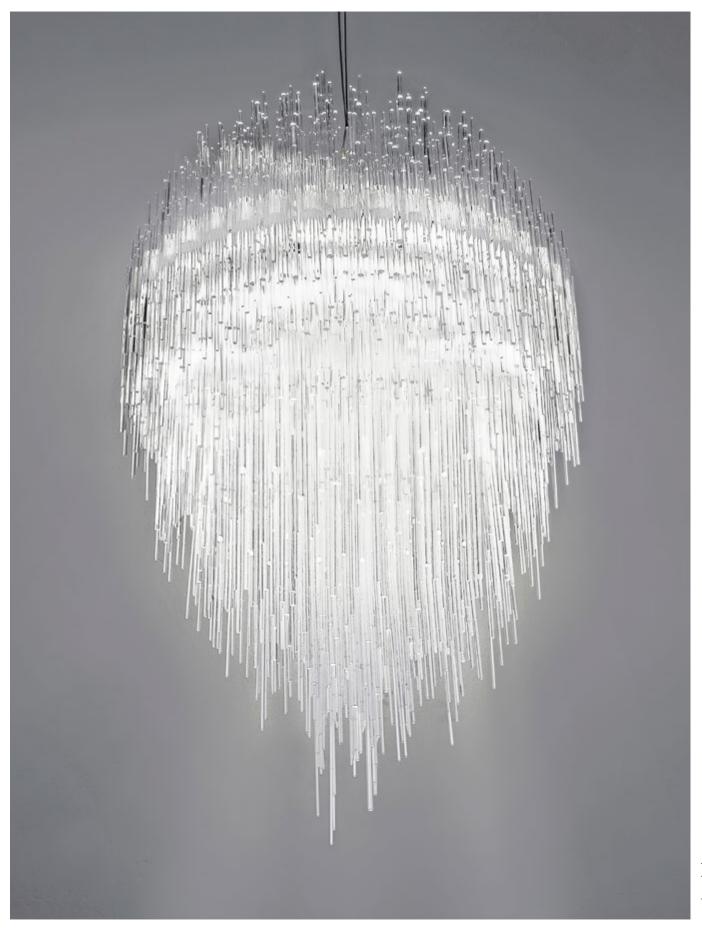

## **Iceberg,** Pure *Light*.

Inspired by the natural beauty of ice crystals, this new suspension light creates a spectacular, luminous piece through the use of over 3600 plexyglass tubes. Similar to light refracting through water, the illumination created by Iceberg is both brilliant and natural, meticulously handcrafted, each light is a unique sculpture; sparkling, multifaceted and powerful. Design Dodo Arslan.