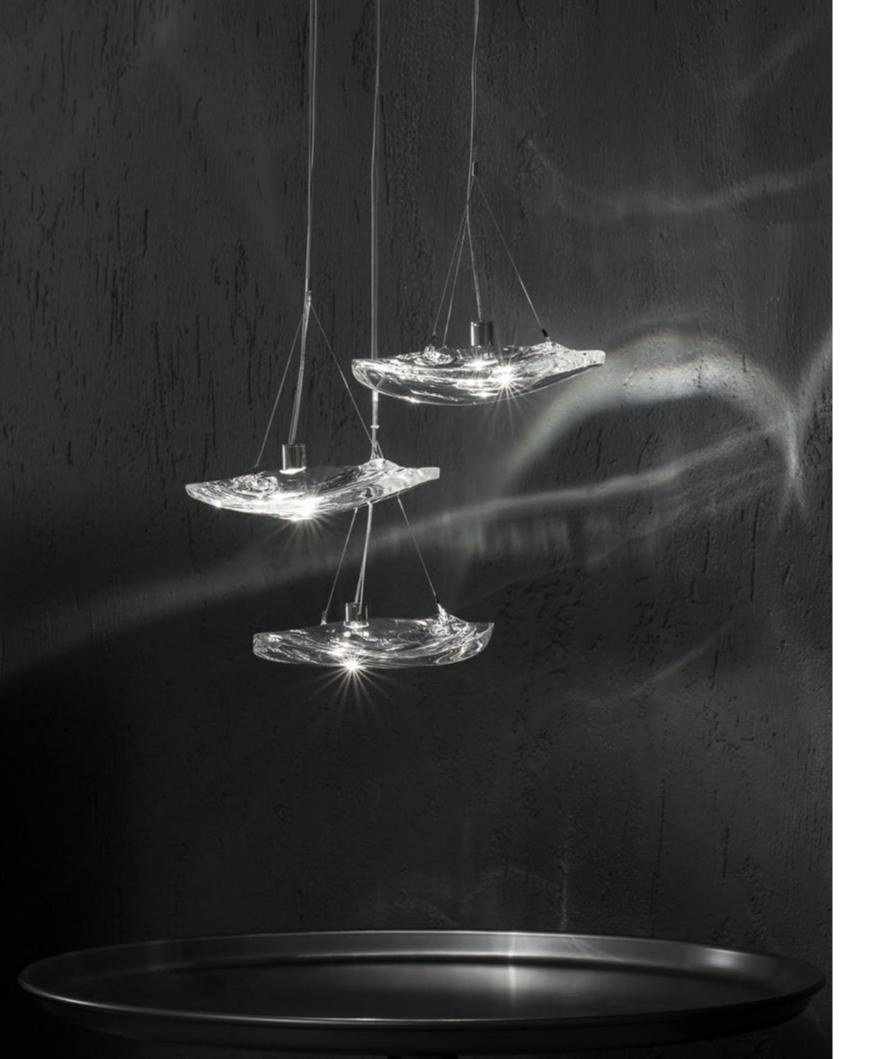

## Mizu, flowing *light*.

Inspired by the tranquil and mesmerizing light refractions created by water, Mizu is a customizable pendant light from Terzani. Like water droplets, no two Mizu are alike, each crystal shape is unique and made meticulously by hand. Using only the clearest crystal, Mizu perfectly emulates water's refraction of light, casting amazing patterns around the room, reminiscent of flowing water. Available in clear, silver dust, gold, cognac and champagne finish. Design Nicolas Terzani.

Mizu can be manufactured to work with integrated LED 3000K or 2700K (not ETL). Different dimming options on request