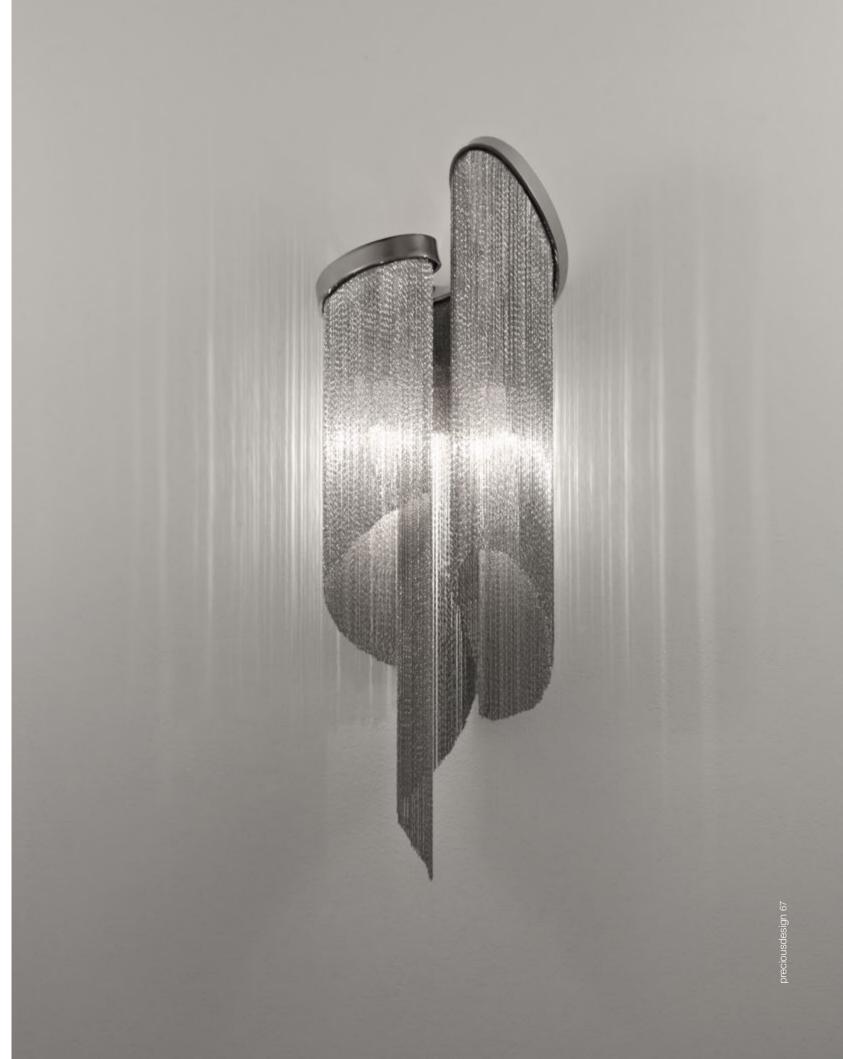

A stunning design from Christian Lava, Stream is an impressive presence in any room. Stream's design exploits the physical characteristics of the materials used to envelop a room in a unique, immersive light. Here, an elegant thin metal chain appear to flow down from the undulating, nickel-plated frame. These cascading tiers project a streaking, yet tranquil, shadow throughout the room. Design Christian Lava.