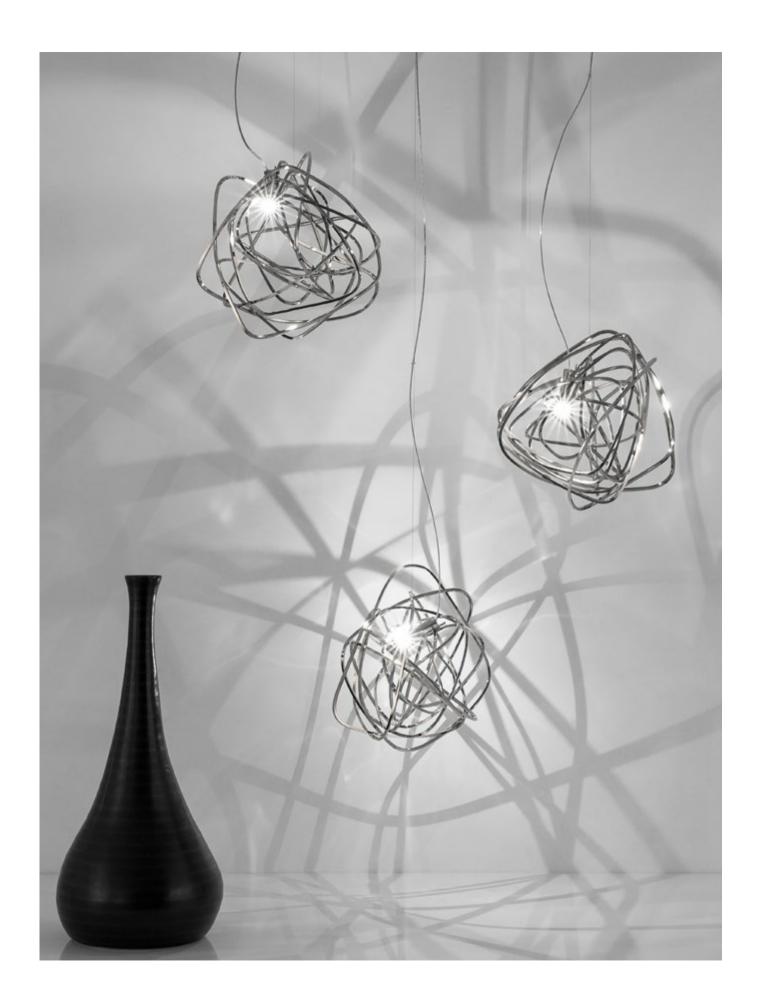

# **Etoile,** Twinkling in an *indoor Sky*.

Etoile's intricate network of intersecting nickel lines recalls constellations in a clear night sky. Strategically placed bulbs cast a starry light, twinkling as viewers move around the pendant. Through projecting these complex patterns throughout the room, Etoile casts a heavenly glow in any space. Design Christian Lava.

Etoile can be manufactured to work with LED light source on request, different dimming options on request