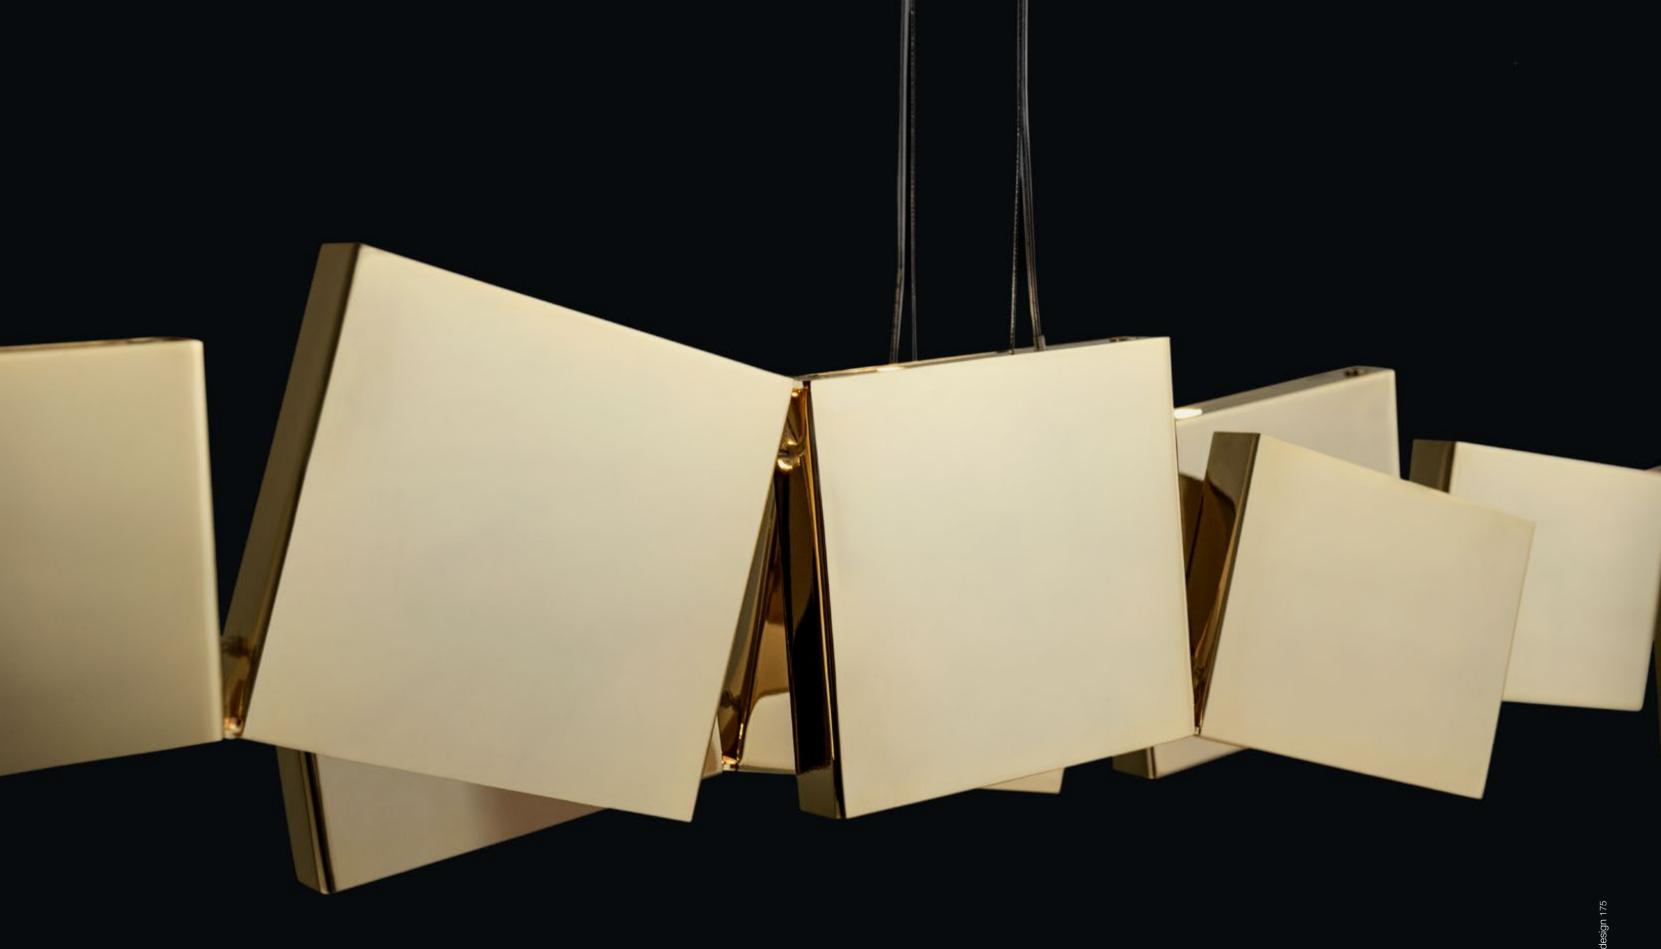

### Gaia, earth *mother*.

In Greek mythology, Gaia is the personification of the Earth and the mother of all life. Looking to capture the mythical and natural beauty of this Earth goddess, designer Jean-François Crochet has created the Gaia pendant light. Consisting of geometric frames of brass or raw metal reminiscent of the mountains Gaia created, the pendant uses led light to push light through the "cracks" formed. The resulting light creates a magical feeling, as if the lights peaking through were alive themselves. Available to custom configurations, Gaia adds a vibrancy and sacred light to any space. Design Jean-François Crochet.

1-10V 0/1-10V Dimmer I PUSH PUSH/DALI

Gaia can be manufactured to work with integrated LED 3000K or 2700K. Different dimming options on request