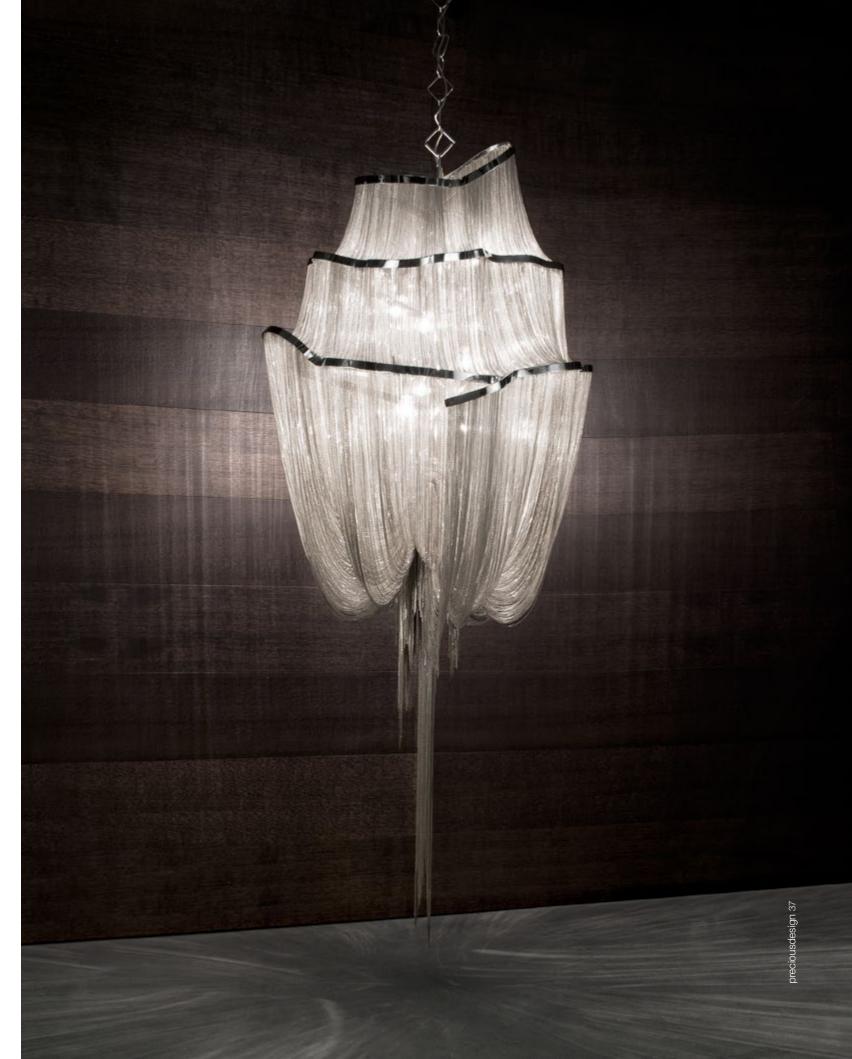

#### Atlantis, a precious wave.

Seemingly alive, Atlantis' shimmering light creates a vibrant source of energy. Its mesmerizing, organic effect is created by hundreds of illuminated lengths of draped, nickel chain. Like water in the ocean, Atlantis' chains appear liquid, cascading over its gloss nickel bands and falling down towards the abyss before turning back into itself. Atlantis is composed of almost three miles of chain, meticulously hand-crafted by master italian artisans. Atlantis is available in nickel, black nickel, bronze, gold and champagne finish. Design Barlas Baylar.