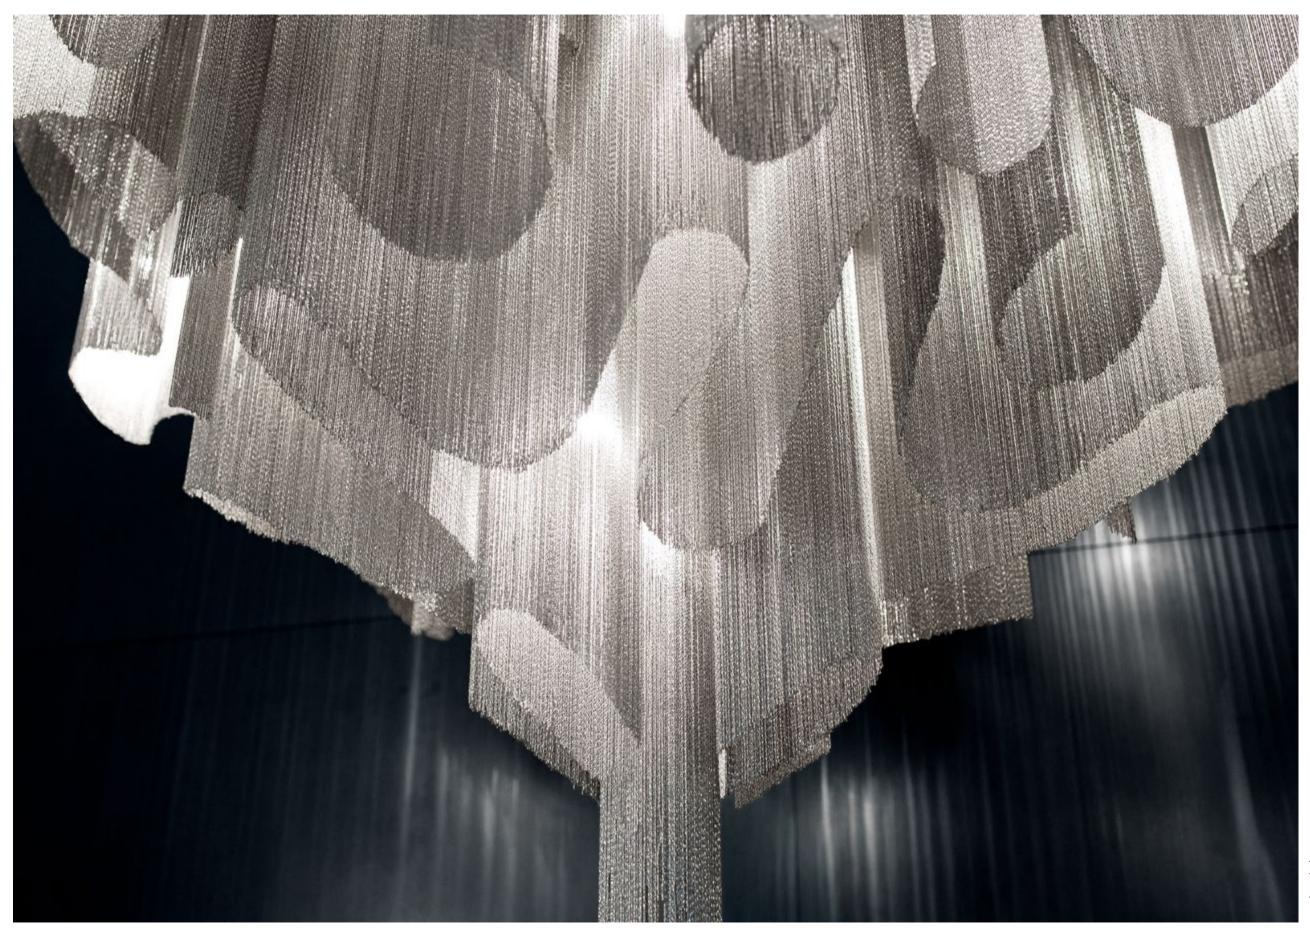

A stunning design from Christian Lava, Stream is an impressive presence in any room. Stream's design exploits the physical characteristics of the materials used to envelop a room in a unique, immersive light. Here, an elegant thin metal chain appear to flow down from the undulating, nickel-plated frame. These cascading tiers project a streaking, yet tranquil, shadow throughout the room. Design Christian Lava.