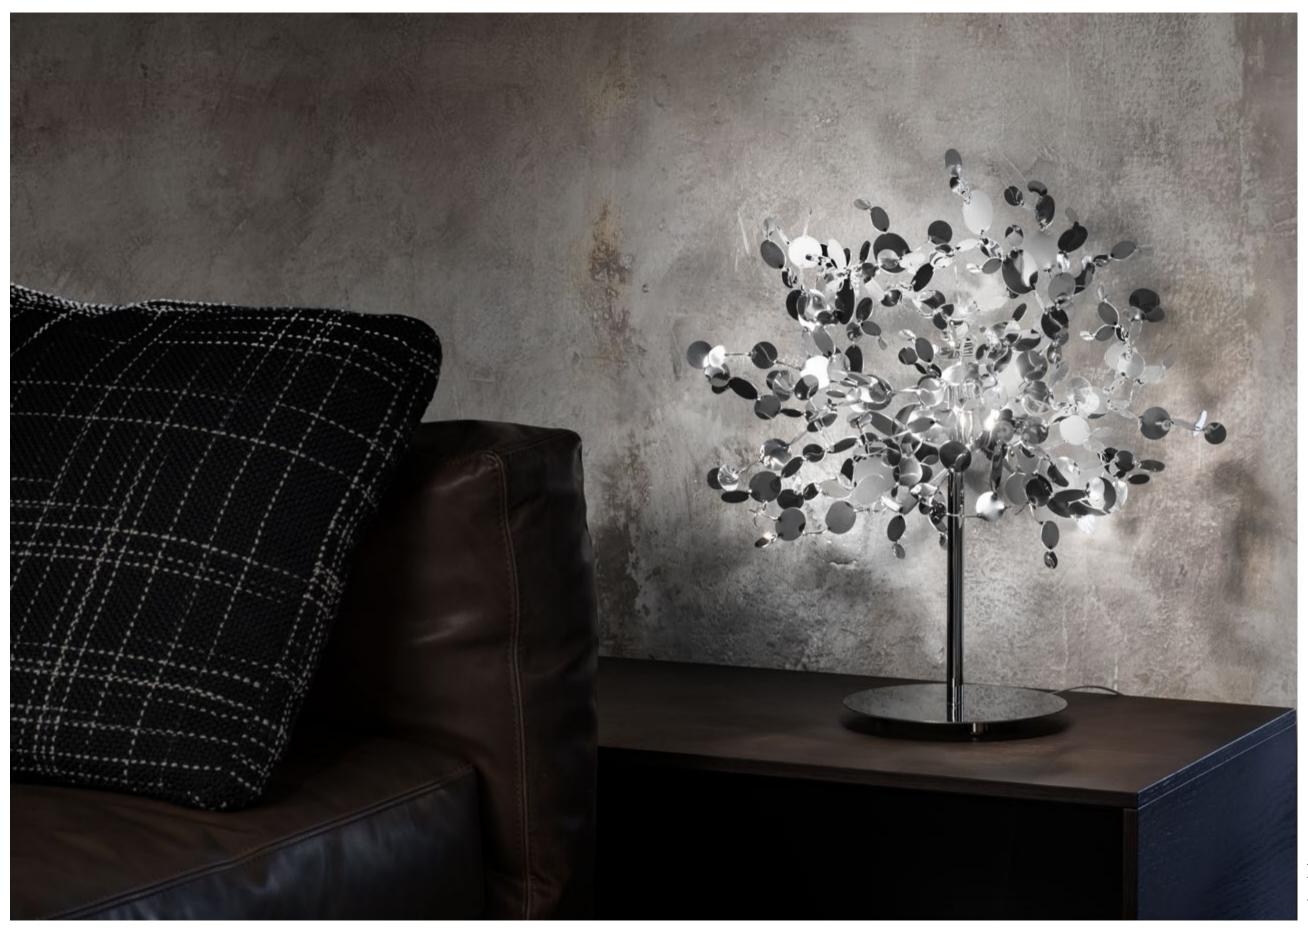

## Argent, a precious *cloud*.

With this suspension light, designer Dodo Arslan creates a shimmering cloud. Argent consists of metal discs that have been meticulously shaped by hand by Terzani craftsmen into clusters. Once lit, the multiple, angled surfaces of the discs emanate a soft, shimmering glow. Argent is available in stainless steel, gold plated, rose gold and champagne finish. Black nickel is available on request. Design Dodo Arslan.

Argent N93S, N94S, N95S can be manufactured to work with integrated LED 3000K or 2700K. Different dimming options on request.