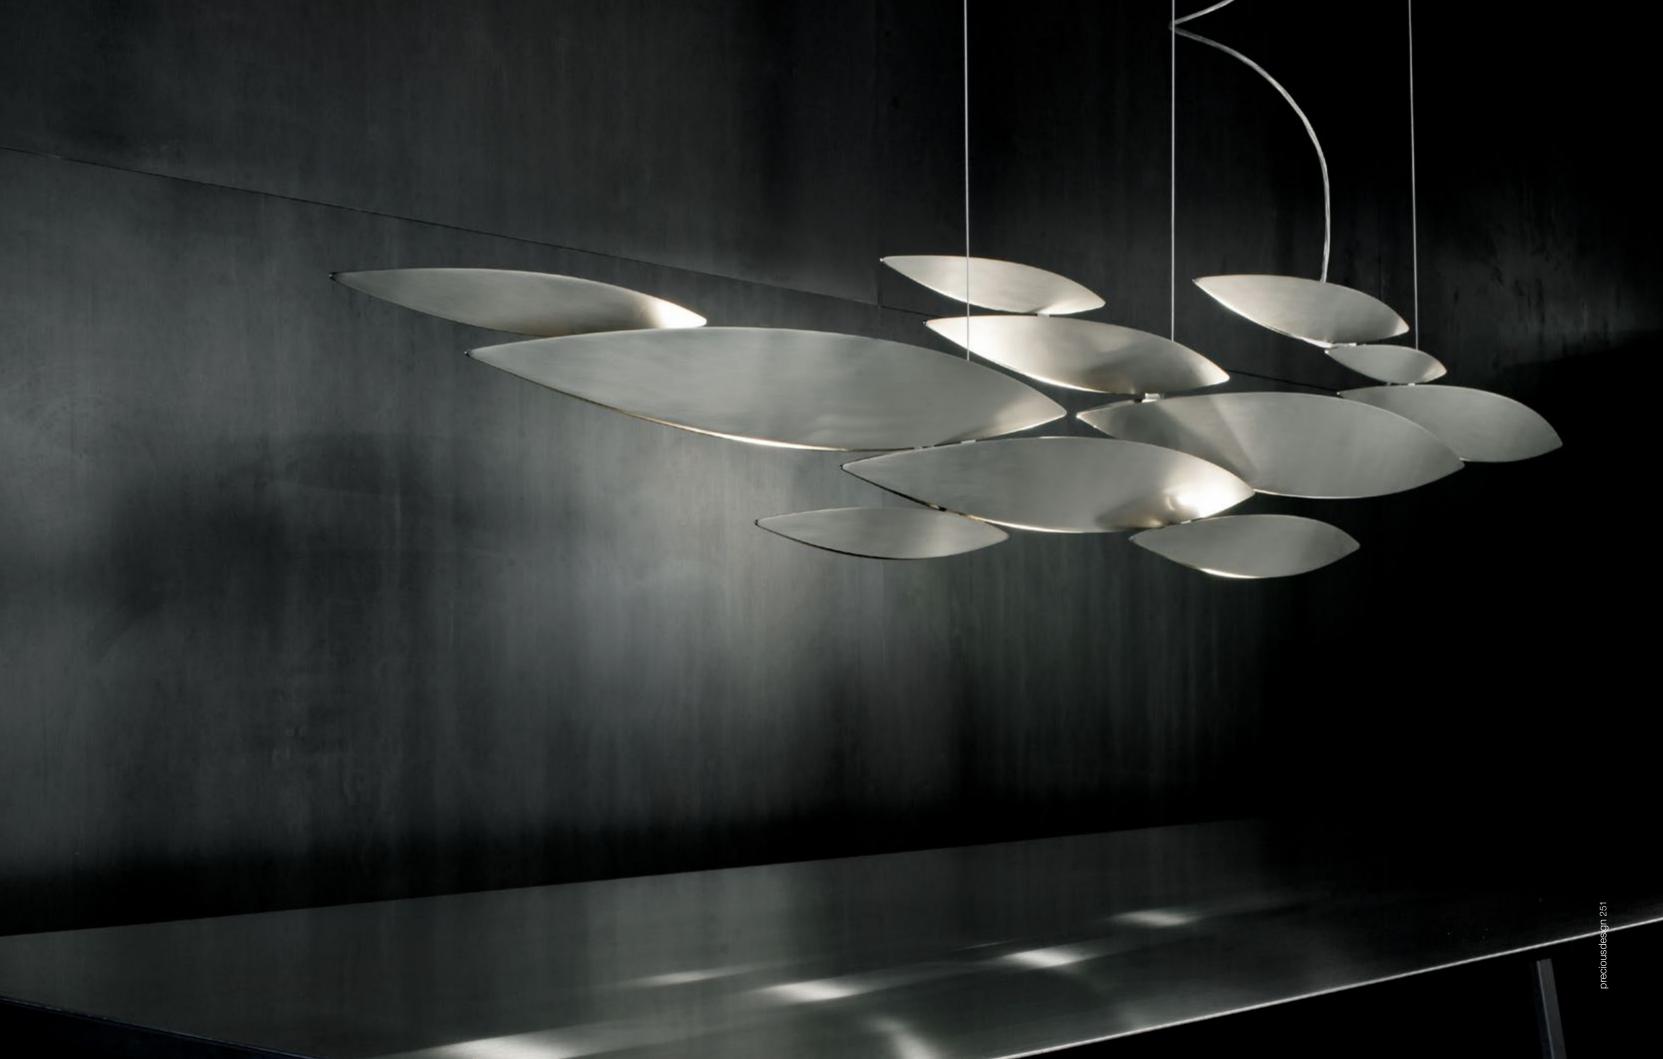

# **Lucci Argentati,** School of *Light*.

I Lucci Argentati draws from nature to create a whimsical, yet modern light. Recalling a school of fish darting through freshwater, it creates a mesmerizing luminescence. Sets of sleek lights combine to form a stunning pendant with thin incisions along the bottom creating an understated, tranquil beauty. Thanks to its modular system, I Lucci Argentati is customizable and can be combined in many different configurations: from small to extra large; as a pendant or sconce; and finished either in brushed nickel or white. Design Dodo Arslan.

I Lucci Argentati can be manufactured to work with integrated LED 3000K or 2700K. Different dimming options on request.

Core is reminiscent of the natural energy at the heart of our world. Like bright lava seeping through the earth's crust, vibrant spheres of faceted crystal break through the iron surface of this pendant. Forcing light to pass through this metal structure results in a powerful, vibrant exchange of forces light and shadow erupt across the room, as the light pours through, as the light itself emits an organic radiance. Design Christian Lava.