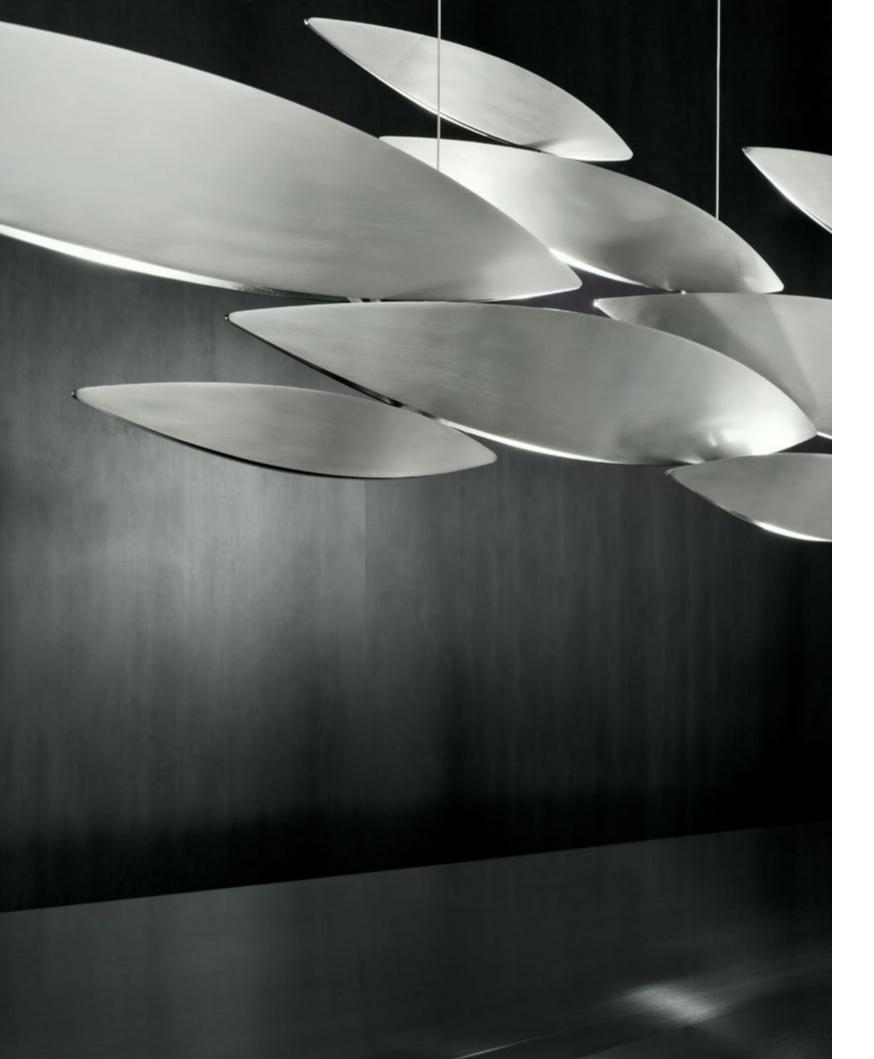

# **Lucci Argentati,** School of *Light*.

I Lucci Argentati draws from nature to create a whimsical, yet modern light. Recalling a school of fish darting through freshwater, it creates a mesmerizing luminescence. Sets of sleek lights combine to form a stunning pendant with thin incisions along the bottom creating an understated, tranquil beauty. Thanks to its modular system, I Lucci Argentati is customizable and can be combined in many different configurations: from small to extra large; as a pendant or sconce; and finished either in brushed nickel or white. Design Dodo Arslan.

I Lucci Argentati can be manufactured to work with integrated LED 3000K or 2700K. Different dimming options on request.

Core is reminiscent of the natural energy at the heart of our world. Like bright lava seeping through the earth's crust, vibrant spheres of faceted crystal break through the iron surface of this pendant. Forcing light to pass through this metal structure results in a powerful, vibrant exchange of forces light and shadow erupt across the room, as the light pours through, as the light itself emits an organic radiance. Design Christian Lava.