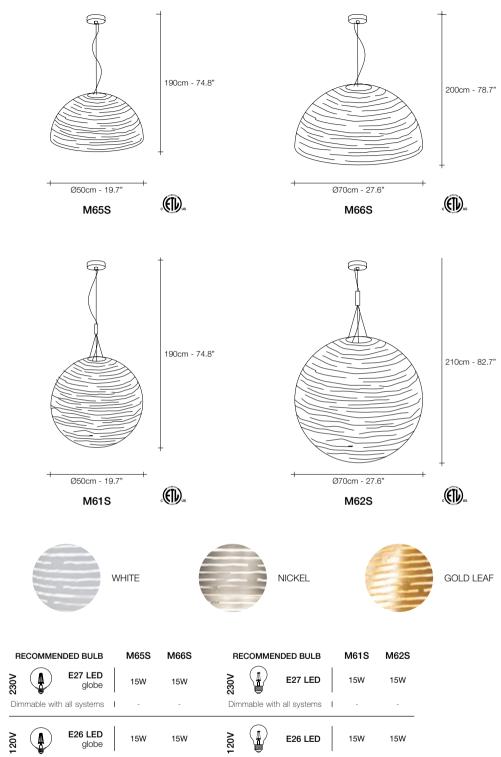

## Bond, brands of *Racing Light*.

Bond's bands of light expose a deceptively luxurious interior. Under the glass exterior, lays a core of gold leaf that creates a deep, complex radiance. The overall glow is intensified by incisions that emit focused, dramatic lines of light. Extremely versatile, Bond is available in three sizes; as either a pendant or a table/floor light; and with a black or white exterior. Whether alone or grouped together, Bond's light creates a dynamic atmosphere. Design Bruno Rainaldi.