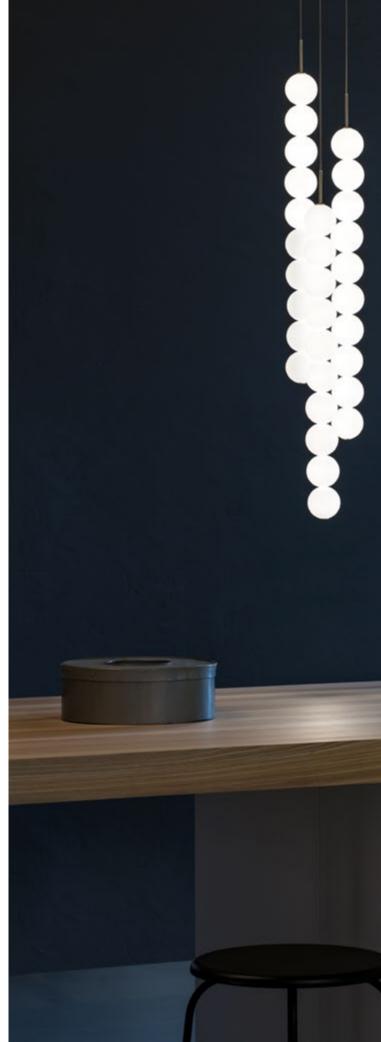

### Abacus, multiplying *luminescence*.

Used for centuries as the tool to both teach and communicate mathematics, the abacus was found in one form or another across the ancient world. At Terzani, we saw the beauty in the abacus' mathematical purity and clean, functional design. In the hands of Terzani's craftsmen, we've turned this inspiration into a new collection of modular pendant lamps whose flexibility allows for complex and beautiful configurations. Each module, or strand, of Abacus contains a custom set of round, hand-blown opal glass which emit a soft and uniform light. And, as the original abacus was used to calculate everything from simple addition to complex formulas, we've retained the same scalability. Due to its customization, our Abacus light is just as suitable in a home as a commercial space, and its almost infinite configurations makes sure you always come up with the right solution. Design Draw.