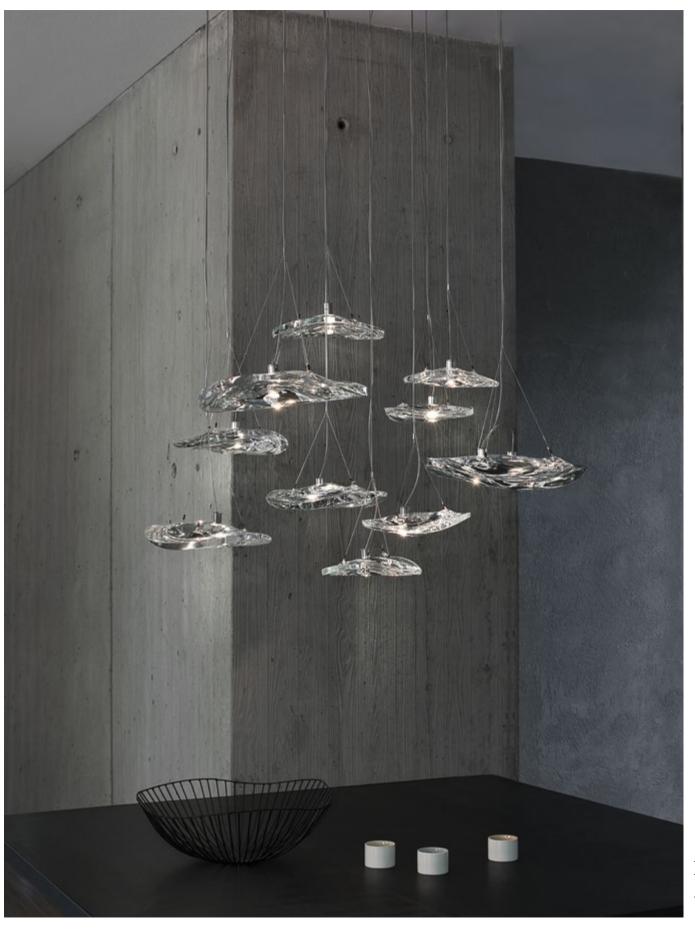

## Mizu, flowing *light*.

Inspired by the tranquil and mesmerizing light refractions created by water, Mizu is a customizable pendant light from Terzani. Like water droplets, no two Mizu are alike, each crystal shape is unique and made meticulously by hand. Using only the clearest crystal, Mizu perfectly emulates water's refraction of light, casting amazing patterns around the room, reminiscent of flowing water. Available in clear, silver dust, gold, cognac and champagne finish. Design Nicolas Terzani.

Mizu can be manufactured to work with integrated LED 3000K or 2700K (not ETL). Different dimming options on request