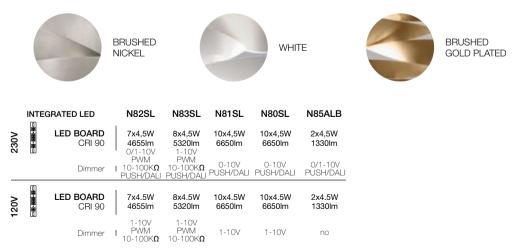

# **Lucci Argentati,** School of *Light*.

I Lucci Argentati draws from nature to create a whimsical, yet modern light. Recalling a school of fish darting through freshwater, it creates a mesmerizing luminescence. Sets of sleek lights combine to form a stunning pendant with thin incisions along the bottom creating an understated, tranquil beauty. Thanks to its modular system, I Lucci Argentati is customizable and can be combined in many different configurations: from small to extra large; as a pendant or sconce; and finished either in brushed nickel or white. Design Dodo Arslan.

I Lucci Argentati can be manufactured to work with integrated LED 3000K or 2700K. Different dimming options on request.

Core is reminiscent of the natural energy at the heart of our world. Like bright lava seeping through the earth's crust, vibrant spheres of faceted crystal break through the iron surface of this pendant. Forcing light to pass through this metal structure results in a powerful, vibrant exchange of forces light and shadow erupt across the room, as the light pours through, as the light itself emits an organic radiance. Design Christian Lava.