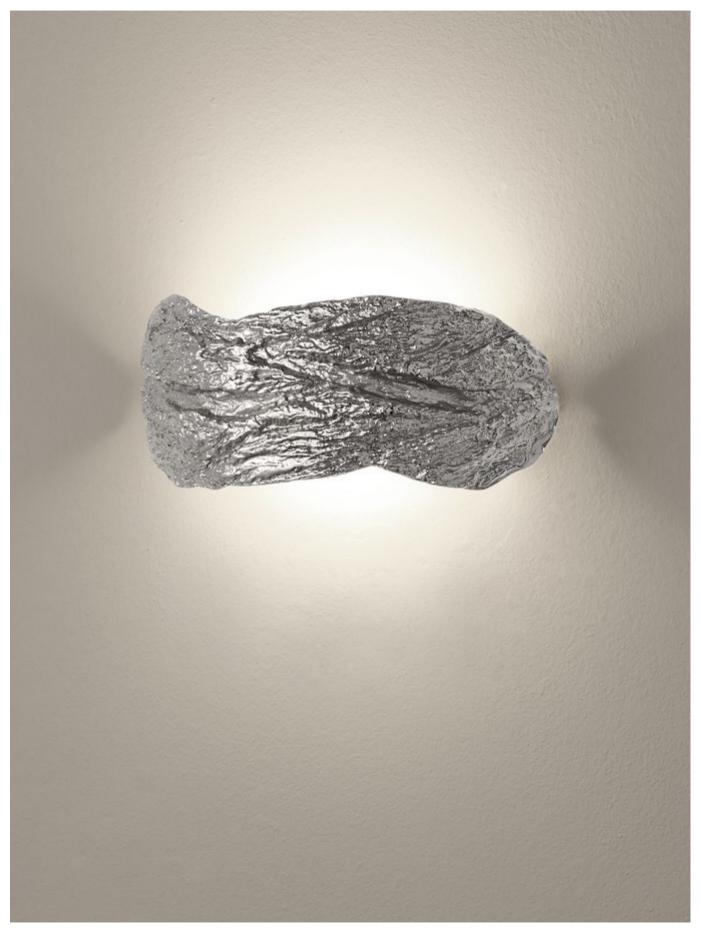

## Wabi, Understated *Elegance*.

Influenced by the rustic simplicity of the mulberry tree, Nicolas Terzani set out to create a piece that delivered the same quiet, harmonious elegance. thus, wabi, available in white, gold-plated or silver-plated finish, which recalls the serenity and balance of its natural inspiration. the texture of wabi harnesses the anomalies of a cortex, resulting in a unique and classic light. Design Nicolas Terzani.