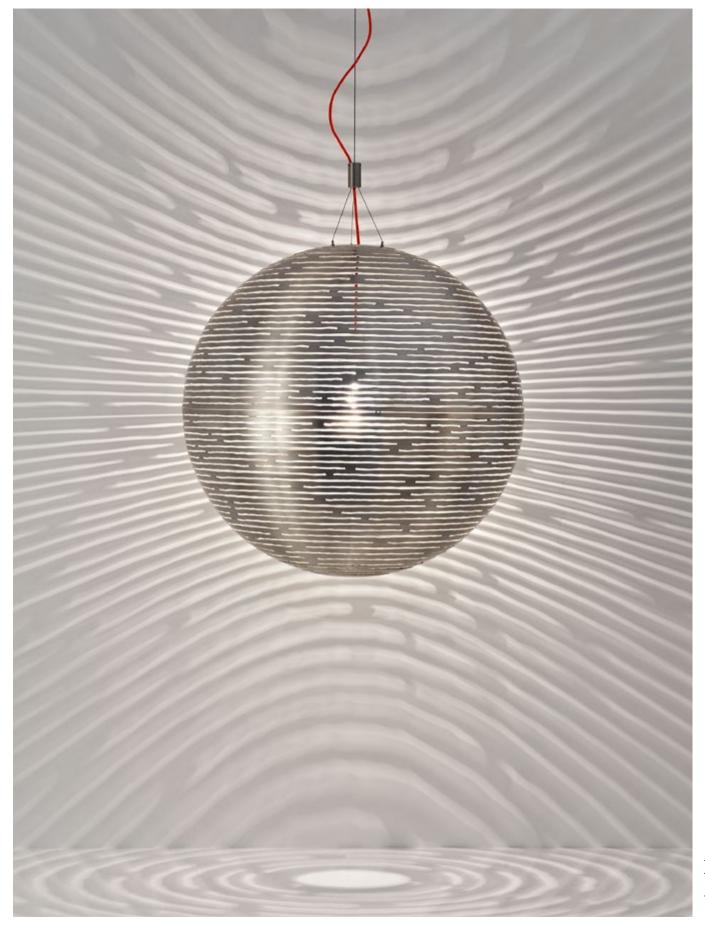

# **Etoile,** Twinkling in an *indoor Sky*.

Etoile's intricate network of intersecting nickel lines recalls constellations in a clear night sky. Strategically placed bulbs cast a starry light, twinkling as viewers move around the pendant. Through projecting these complex patterns throughout the room, Etoile casts a heavenly glow in any space. Design Christian Lava.