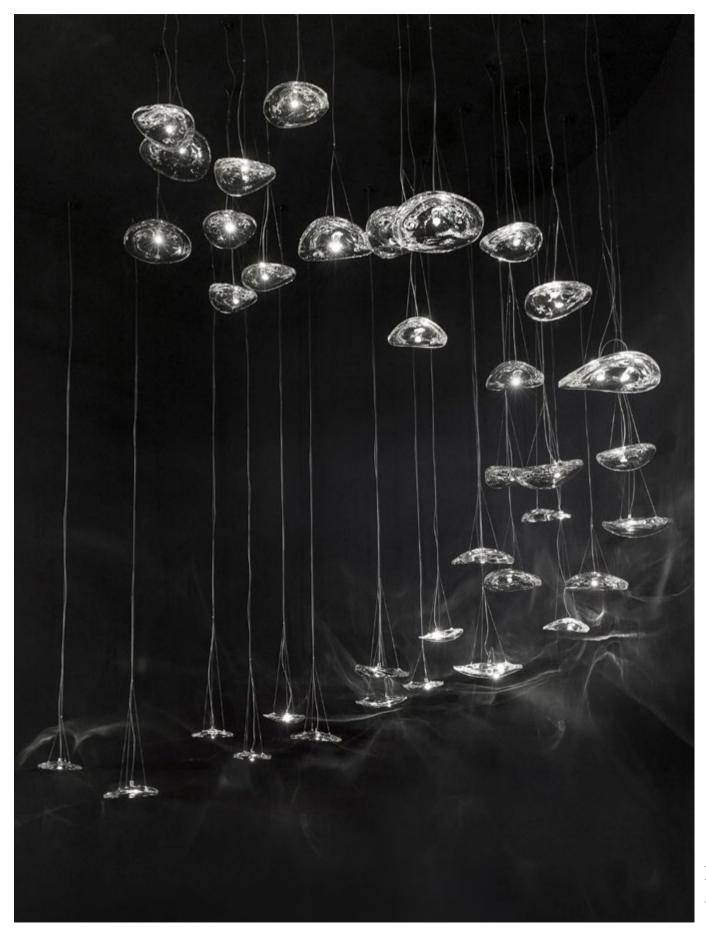

## Mizu, flowing *light*.

Inspired by the tranquil and mesmerizing light refractions created by water, Mizu is a customizable pendant light from Terzani. Like water droplets, no two Mizu are alike, each crystal shape is unique and made meticulously by hand. Using only the clearest crystal, Mizu perfectly emulates water's refraction of light, casting amazing patterns around the room, reminiscent of flowing water. Available in clear, silver dust, gold, cognac and champagne finish. Design Nicolas Terzani.

Mizu can be manufactured to work with integrated LED 3000K or 2700K (not ETL). Different dimming options on request