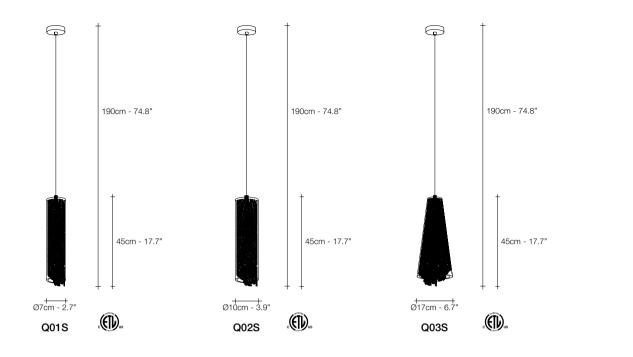

Q11S 18 angels

Q13S 36 angels

CRYSTAL

Q10S 24 angels

| RECOMMENDED BULB          | Q07S | Q12S | Q11S | Q10S | Q13S |
|---------------------------|------|------|------|------|------|
|                           | 5W   | 3x5W | 3x5W | 3x5W | 9x4W |
| Dimmable with all systems | -    | -    | -    | -    | -    |
|                           | 7W   | 3x7W | 3x7W | 3x7W | 9x6W |
| Dimmable with all systems | -    | -    | -    | -    | -    |