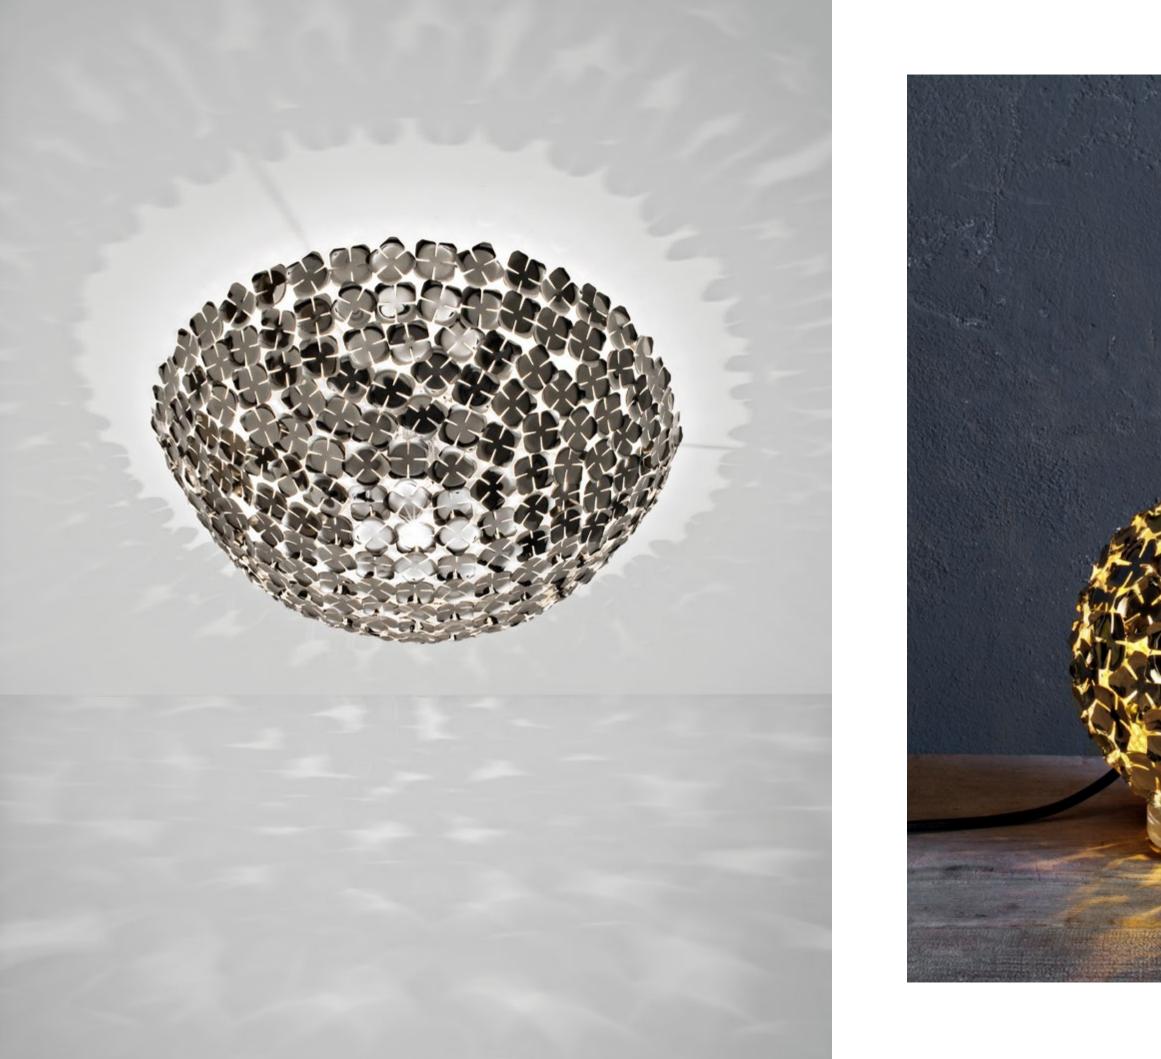

## **Orten'zia,** Petals of *Light*.

Recalling the natural beauty of a flower, Orten'zia handsoldered "petals" emanate a unique glow, immersing the entire room in a glimmering light. An organic radiance is created through light and shadow, planting a garden within the room. Available in either nickel or gold plated, the orten'zia's elegant form complements its dramatic light. Design Bruno Rainaldi.