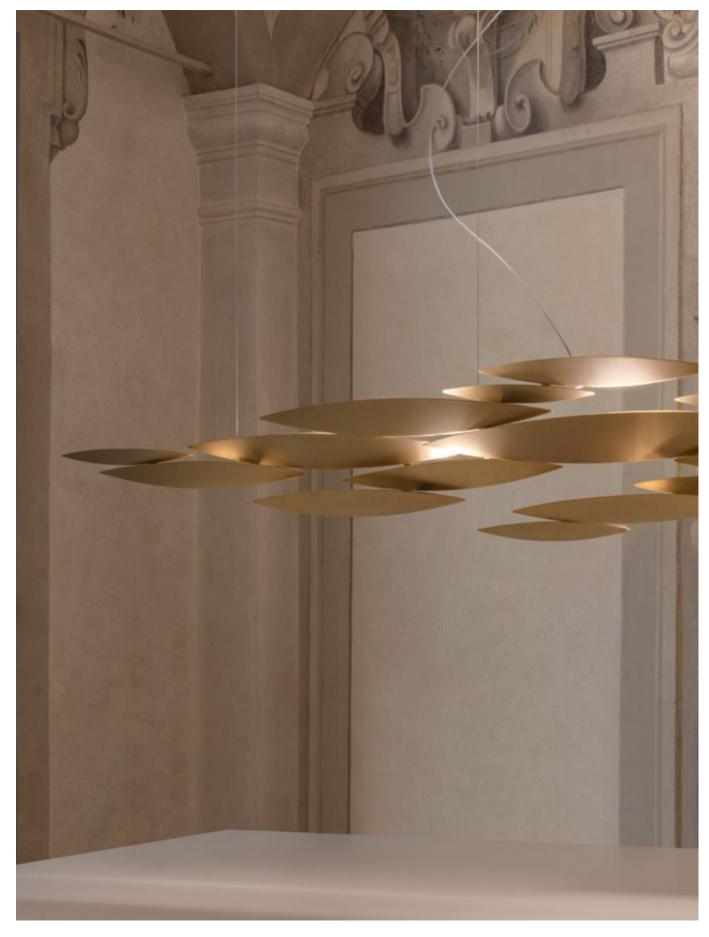

# **Lucci Argentati,** School of *Light*.

I Lucci Argentati draws from nature to create a whimsical, yet modern light. Recalling a school of fish darting through freshwater, it creates a mesmerizing luminescence. Sets of sleek lights combine to form a stunning pendant with thin incisions along the bottom creating an understated, tranquil beauty. Thanks to its modular system, I Lucci Argentati is customizable and can be combined in many different configurations: from small to extra large; as a pendant or sconce; and finished either in brushed nickel or white. Design Dodo Arslan.

I Lucci Argentati can be manufactured to work with integrated LED 3000K or 2700K. Different dimming options on request.

Core is reminiscent of the natural energy at the heart of our world. Like bright lava seeping through the earth's crust, vibrant spheres of faceted crystal break through the iron surface of this pendant. Forcing light to pass through this metal structure results in a powerful, vibrant exchange of forces light and shadow erupt across the room, as the light pours through, as the light itself emits an organic radiance. Design Christian Lava.