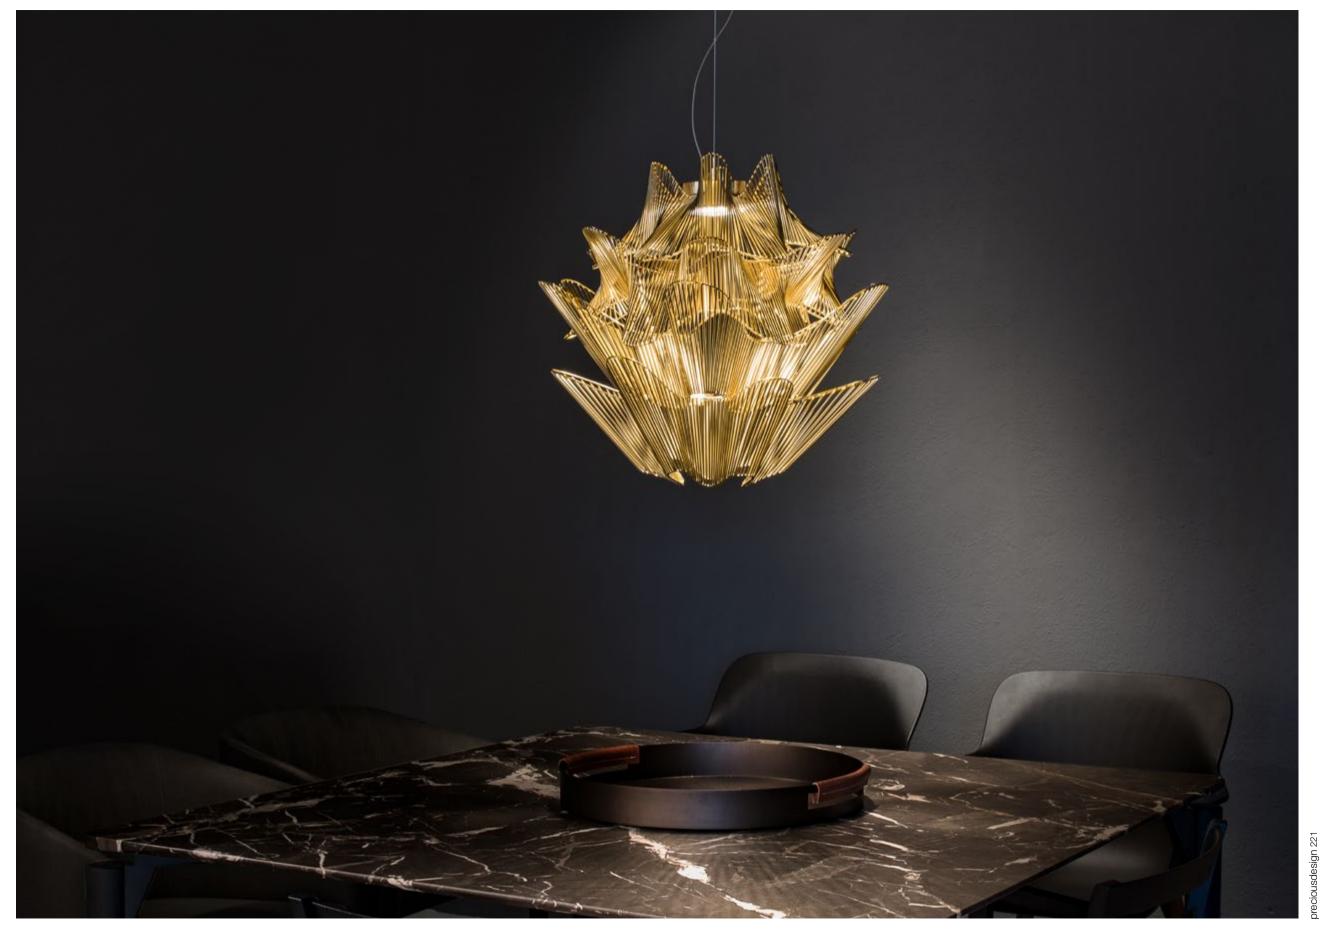

## Moiré, movement with pattern.

A French term derived from silk with a rippled or "watered" appearance, moiré is an optical effect that results in the illusion of waves or the movement of water. This effect is achieved by having an opaque, ruled pattern overlaid over another. Designer Christian Lava's studies of this effect have led to his latest design aptly titled, Moiré. Using overlapping grids of metal, this LED pendant light dynamically changes shape following the viewer's gaze, practically coming to life with a vibrating energy. Moiré is a mesmerizing addition to any room. Available in gold plated and nickel finish. Design Christian Lava.