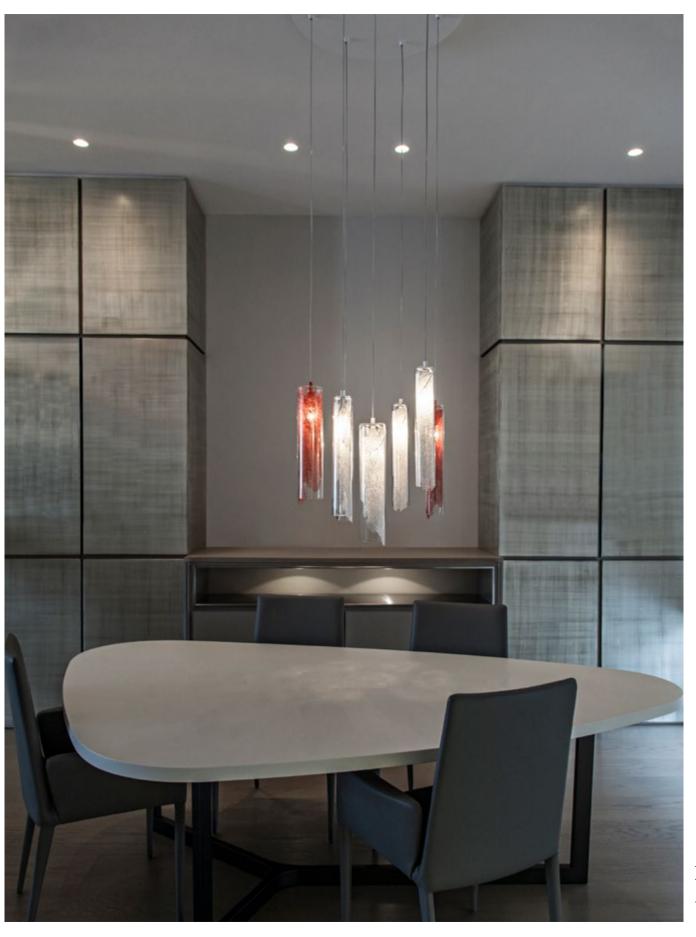

### Frame, Nature's *Imprint*.

Capturing a moment in time, Frame features a metal coral leaf, enclosed inside a borosilicate glass preserving a delicate imprint of nature. Hidden inside is a single bulb which glows from within. Creating a stirring light that projects a dynamic shadow due to the permeable coral. Frame is available in white, red, gold plated or silver plated. Design Terzani Lab.