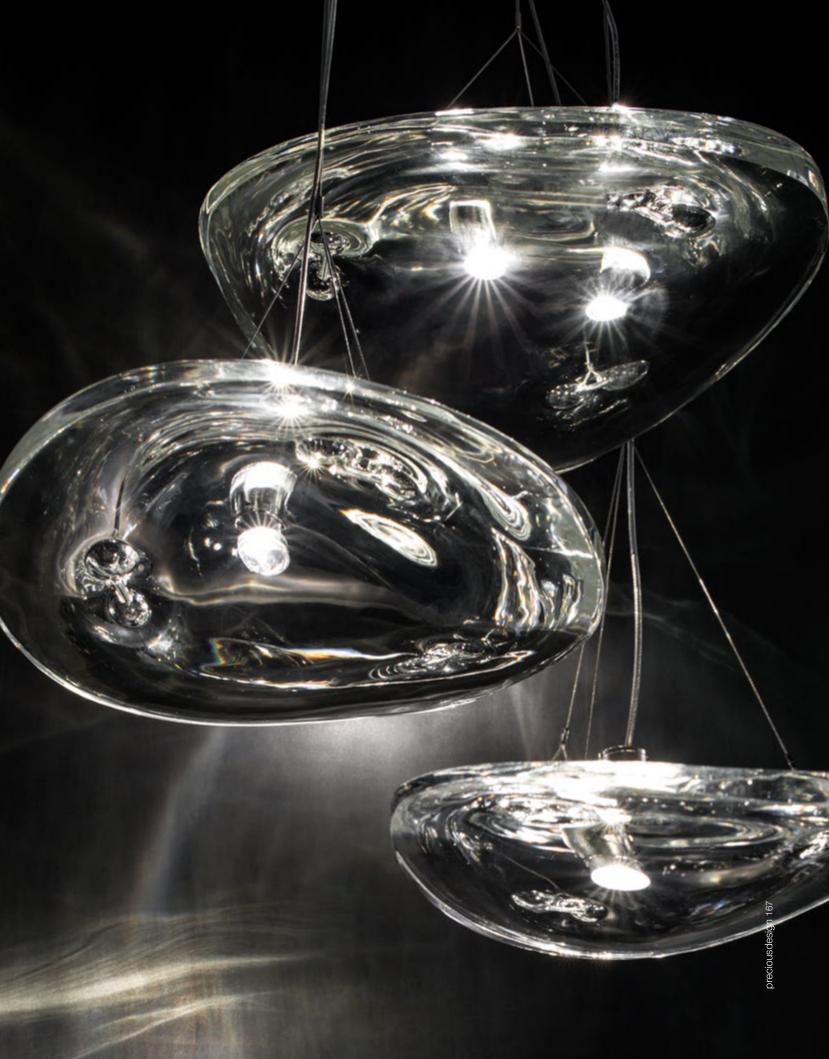

### Gaia, earth *mother*.

In Greek mythology, Gaia is the personification of the Earth and the mother of all life. Looking to capture the mythical and natural beauty of this Earth goddess, designer Jean-François Crochet has created the Gaia pendant light. Consisting of geometric frames of brass or raw metal reminiscent of the mountains Gaia created, the pendant uses led light to push light through the "cracks" formed. The resulting light creates a magical feeling, as if the lights peaking through were alive themselves. Available to custom configurations, Gaia adds a vibrancy and sacred light to any space. Design Jean-François Crochet.

1-10V 0/1-10V Dimmer I PUSH PUSH/DALI

Gaia can be manufactured to work with integrated LED 3000K or 2700K. Different dimming options on request