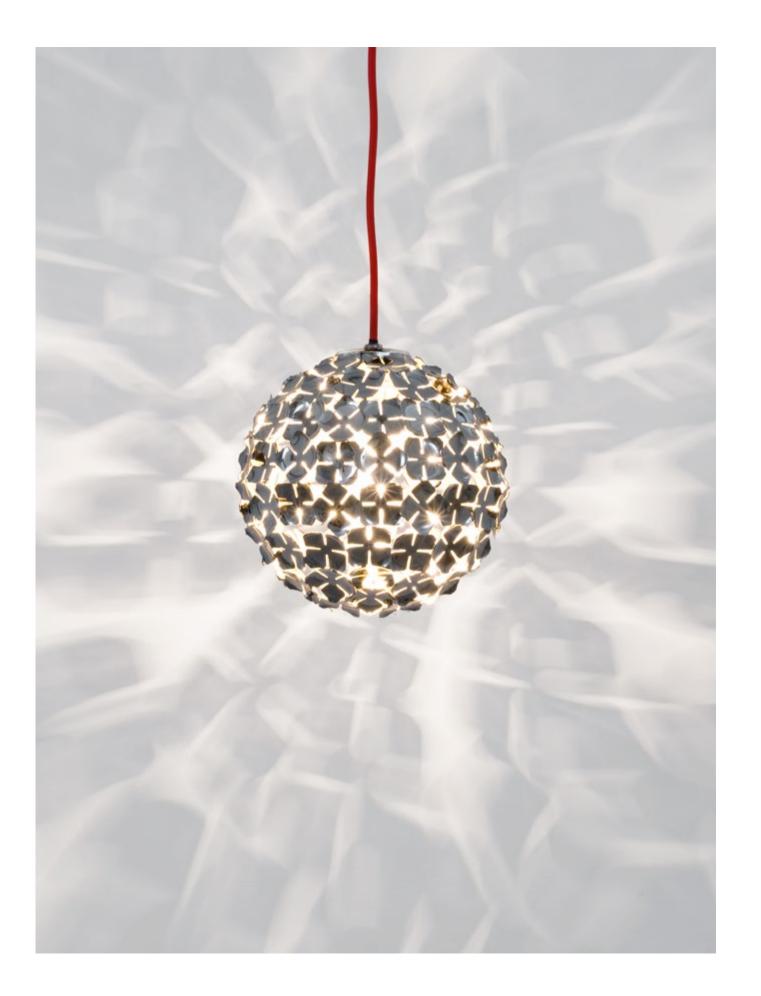

# **Etoile,** Twinkling in an *indoor Sky*.

Etoile's intricate network of intersecting nickel lines recalls constellations in a clear night sky. Strategically placed bulbs cast a starry light, twinkling as viewers move around the pendant. Through projecting these complex patterns throughout the room, Etoile casts a heavenly glow in any space. Design Christian Lava.

Etoile can be manufactured to work with LED light source on request, different dimming options on request