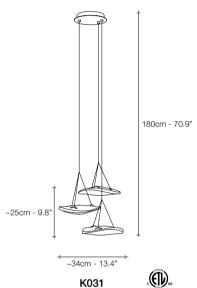

## Mizu, flowing *light*.

Inspired by the tranquil and mesmerizing light refractions created by water, Mizu is a customizable pendant light from Terzani. Like water droplets, no two Mizu are alike, each crystal shape is unique and made meticulously by hand. Using only the clearest crystal, Mizu perfectly emulates water's refraction of light, casting amazing patterns around the room, reminiscent of flowing water. Available in clear, silver dust, gold, cognac and champagne finish. Design Nicolas Terzani.

Mizu can be manufactured to work with integrated LED 3000K or 2700K (not ETL). Different dimming options on request