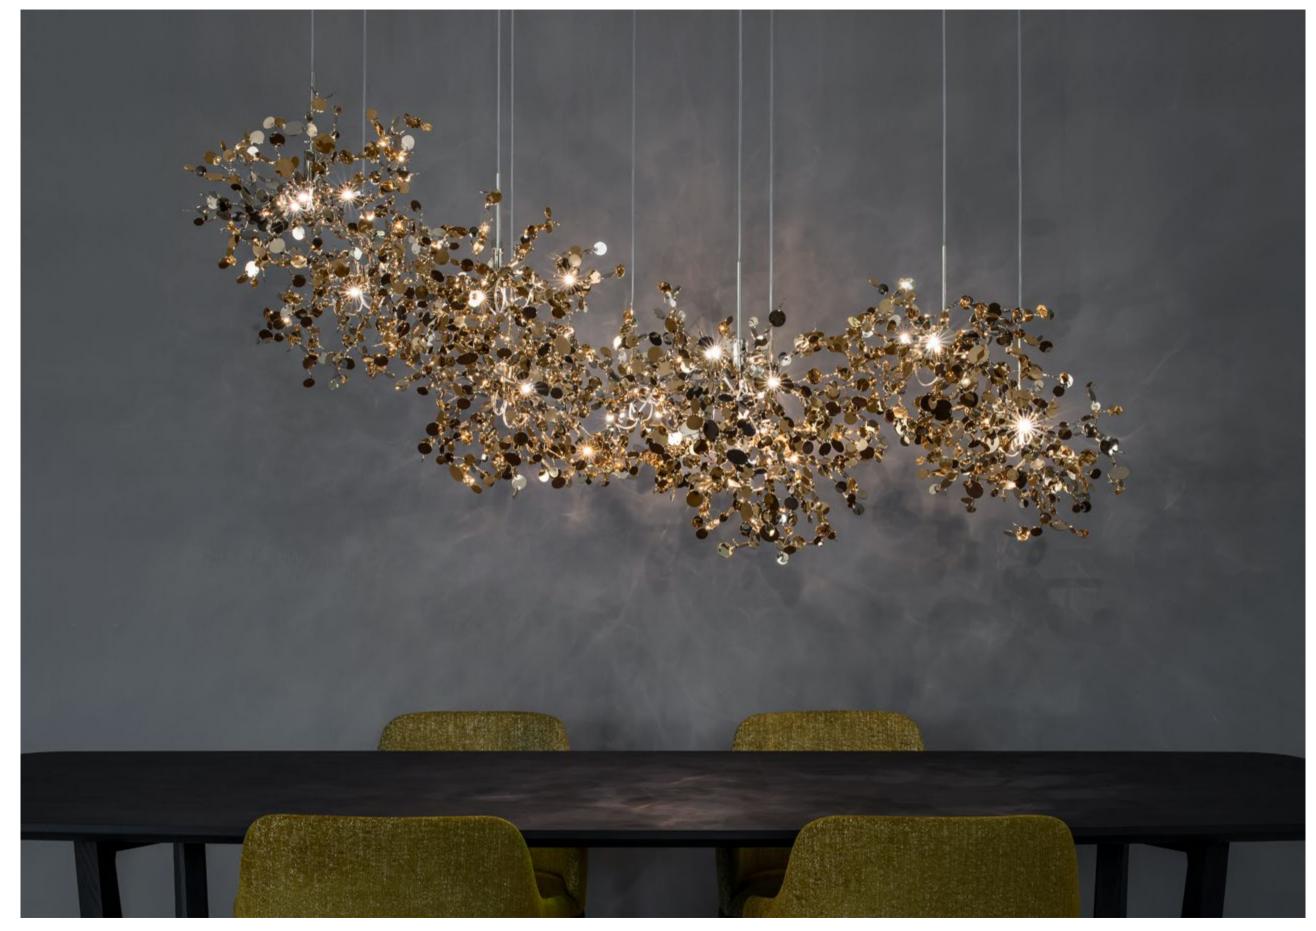

#### Atlantis, a precious wave.

Seemingly alive, Atlantis' shimmering light creates a vibrant source of energy. Its mesmerizing, organic effect is created by hundreds of illuminated lengths of draped, nickel chain. Like water in the ocean, Atlantis' chains appear liquid, cascading over its gloss nickel bands and falling down towards the abyss before turning back into itself. Atlantis is composed of almost three miles of chain, meticulously hand-crafted by master italian artisans. Atlantis is available in nickel, black nickel, bronze, gold and champagne finish. Design Barlas Baylar.