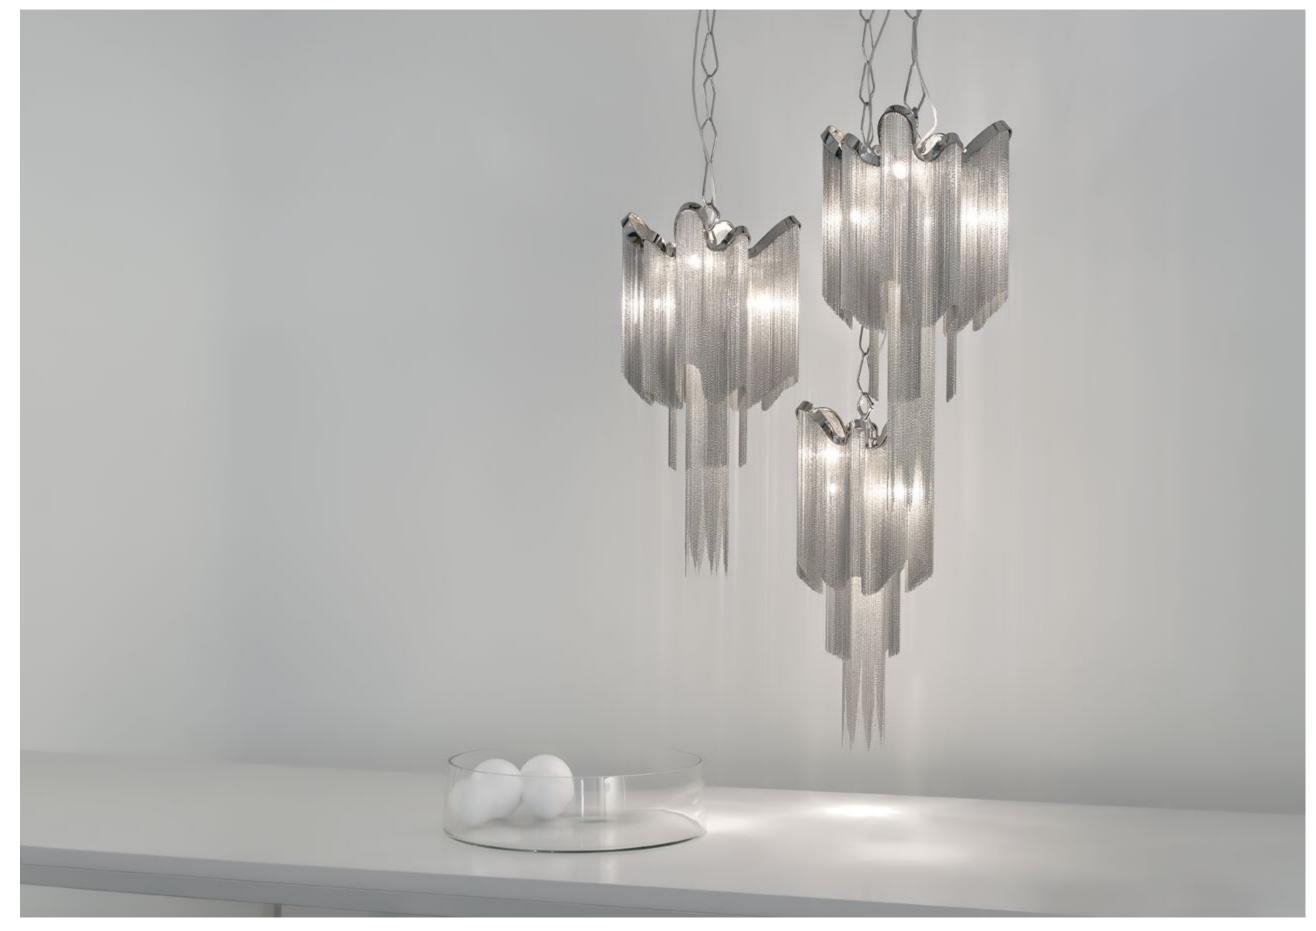

#### Atlantis, a precious wave.

Seemingly alive, Atlantis' shimmering light creates a vibrant source of energy. Its mesmerizing, organic effect is created by hundreds of illuminated lengths of draped, nickel chain. Like water in the ocean, Atlantis' chains appear liquid, cascading over its gloss nickel bands and falling down towards the abyss before turning back into itself. Atlantis is composed of almost three miles of chain, meticulously hand-crafted by master italian artisans. Atlantis is available in nickel, black nickel, bronze, gold and champagne finish. Design Barlas Baylar.