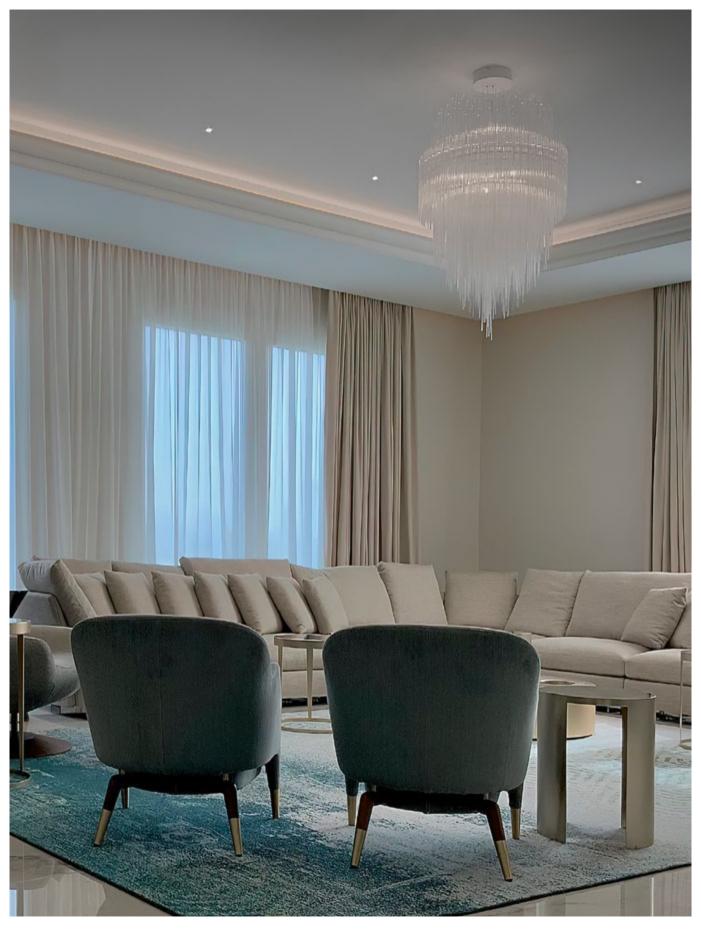

## **Iceberg,** Pure *Light*.

Inspired by the natural beauty of ice crystals, this new suspension light creates a spectacular, luminous piece through the use of over 3600 plexyglass tubes. Similar to light refracting through water, the illumination created by Iceberg is both brilliant and natural, meticulously handcrafted, each light is a unique sculpture; sparkling, multifaceted and powerful. Design Dodo Arslan.