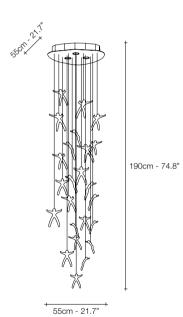

#### **Angel Falls,** Cast down *Earth.*

For his first work for Terzani, Nigel Coates, well known for his unorthodox approach to design, has created an engaging, unique light. Customizable groups of crystal "angels" are illuminated by halogen lamps. What caused these angels to fall from the heavens? It's up to the viewers to decide. Either way, angel falls is sure to garner attention, and generate conversation, in any setting. Design Nigel Coates.

Q11S 18 angels

Q13S 36 angels

CRYSTAL

Q10S 24 angels

| RECOMMENDED BULB          | Q07S | Q12S | Q11S | Q10S | Q13S |
|---------------------------|------|------|------|------|------|
|                           | 5W   | 3x5W | 3x5W | 3x5W | 9x4W |
| Dimmable with all systems | -    | -    | -    | -    | -    |
|                           | 7W   | 3x7W | 3x7W | 3x7W | 9x6W |
| Dimmable with all systems | -    | -    | -    | -    | -    |