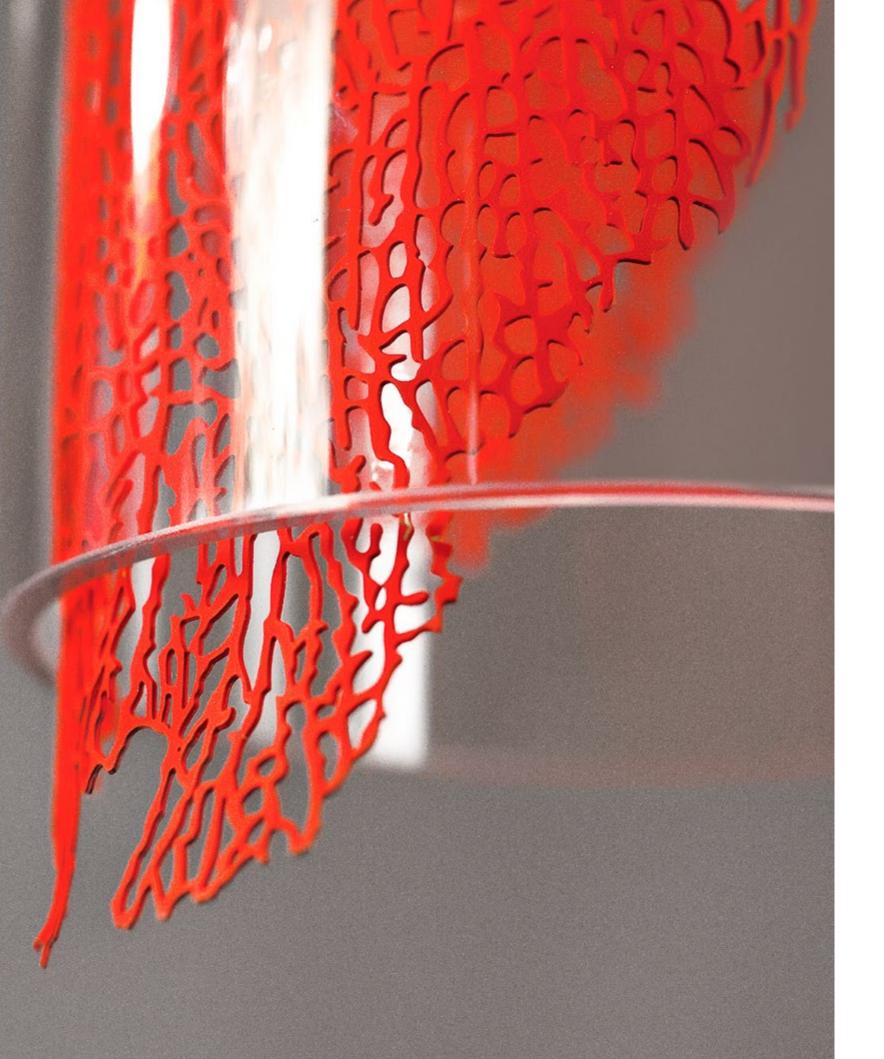

### Frame, Nature's *Imprint*.

Capturing a moment in time, Frame features a metal coral leaf, enclosed inside a borosilicate glass preserving a delicate imprint of nature. Hidden inside is a single bulb which glows from within. Creating a stirring light that projects a dynamic shadow due to the permeable coral. Frame is available in white, red, gold plated or silver plated. Design Terzani Lab.