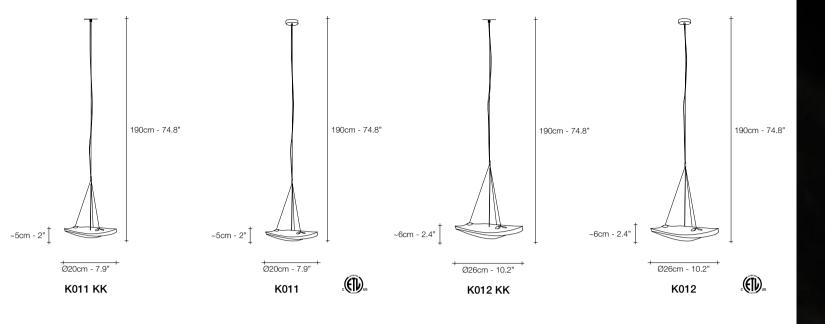

## Mizu, flowing *light*.

Inspired by the tranquil and mesmerizing light refractions created by water, Mizu is a customizable pendant light from Terzani. Like water droplets, no two Mizu are alike, each crystal shape is unique and made meticulously by hand. Using only the clearest crystal, Mizu perfectly emulates water's refraction of light, casting amazing patterns around the room, reminiscent of flowing water. Available in clear, silver dust, gold, cognac and champagne finish. Design Nicolas Terzani.

Mizu can be manufactured to work with integrated LED 3000K or 2700K (not ETL). Different dimming options on request