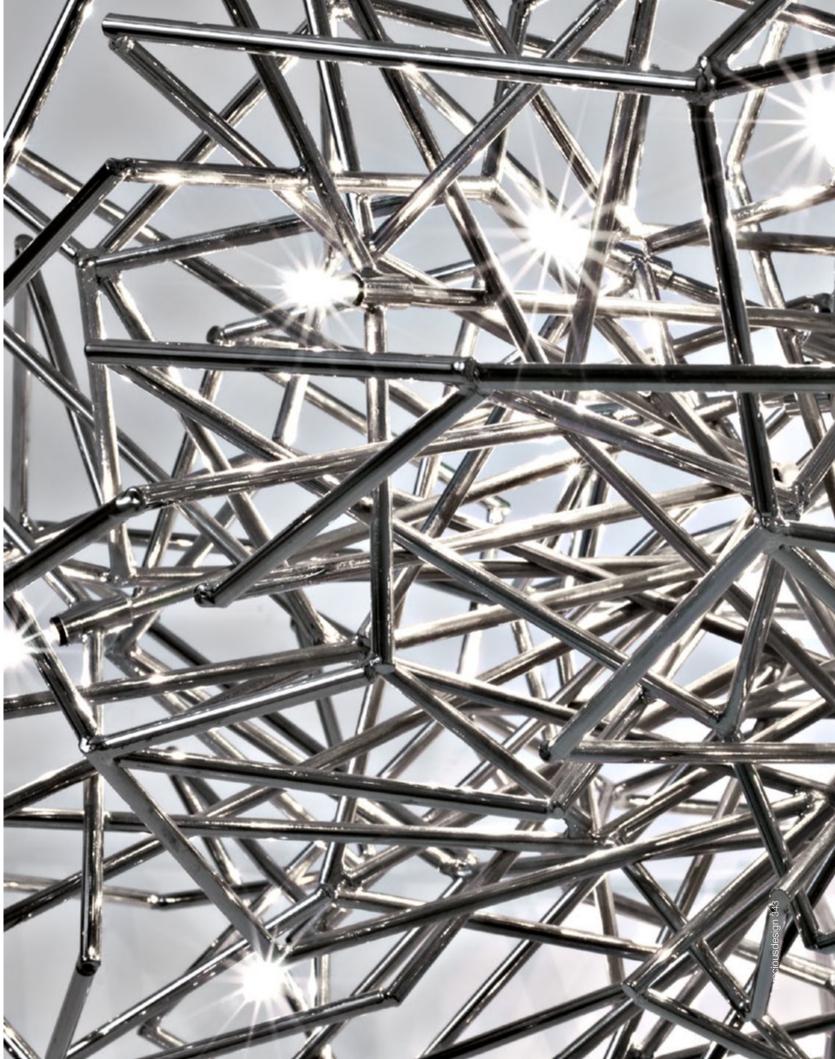

# **Etoile,** Twinkling in an *indoor Sky*.

Etoile's intricate network of intersecting nickel lines recalls constellations in a clear night sky. Strategically placed bulbs cast a starry light, twinkling as viewers move around the pendant. Through projecting these complex patterns throughout the room, Etoile casts a heavenly glow in any space. Design Christian Lava.