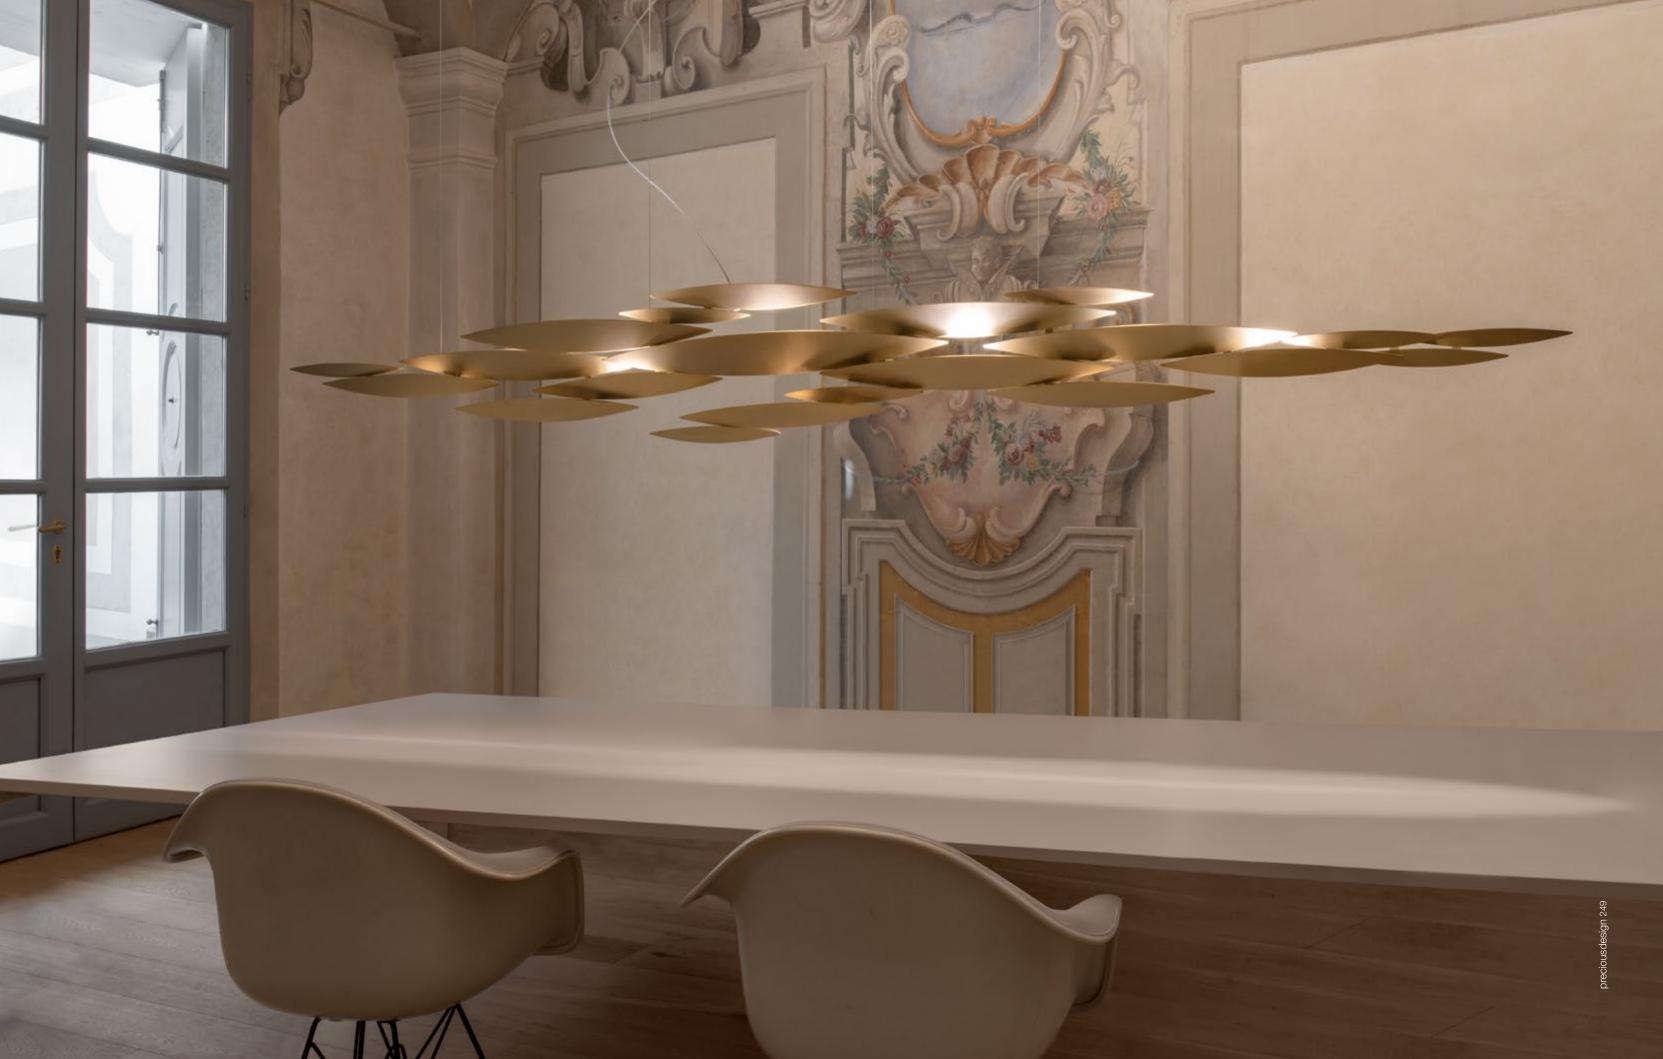

# **Lucci Argentati,** School of *Light*.

I Lucci Argentati draws from nature to create a whimsical, yet modern light. Recalling a school of fish darting through freshwater, it creates a mesmerizing luminescence. Sets of sleek lights combine to form a stunning pendant with thin incisions along the bottom creating an understated, tranquil beauty. Thanks to its modular system, I Lucci Argentati is customizable and can be combined in many different configurations: from small to extra large; as a pendant or sconce; and finished either in brushed nickel or white. Design Dodo Arslan.

I Lucci Argentati can be manufactured to work with integrated LED 3000K or 2700K. Different dimming options on request.

Core is reminiscent of the natural energy at the heart of our world. Like bright lava seeping through the earth's crust, vibrant spheres of faceted crystal break through the iron surface of this pendant. Forcing light to pass through this metal structure results in a powerful, vibrant exchange of forces light and shadow erupt across the room, as the light pours through, as the light itself emits an organic radiance. Design Christian Lava.