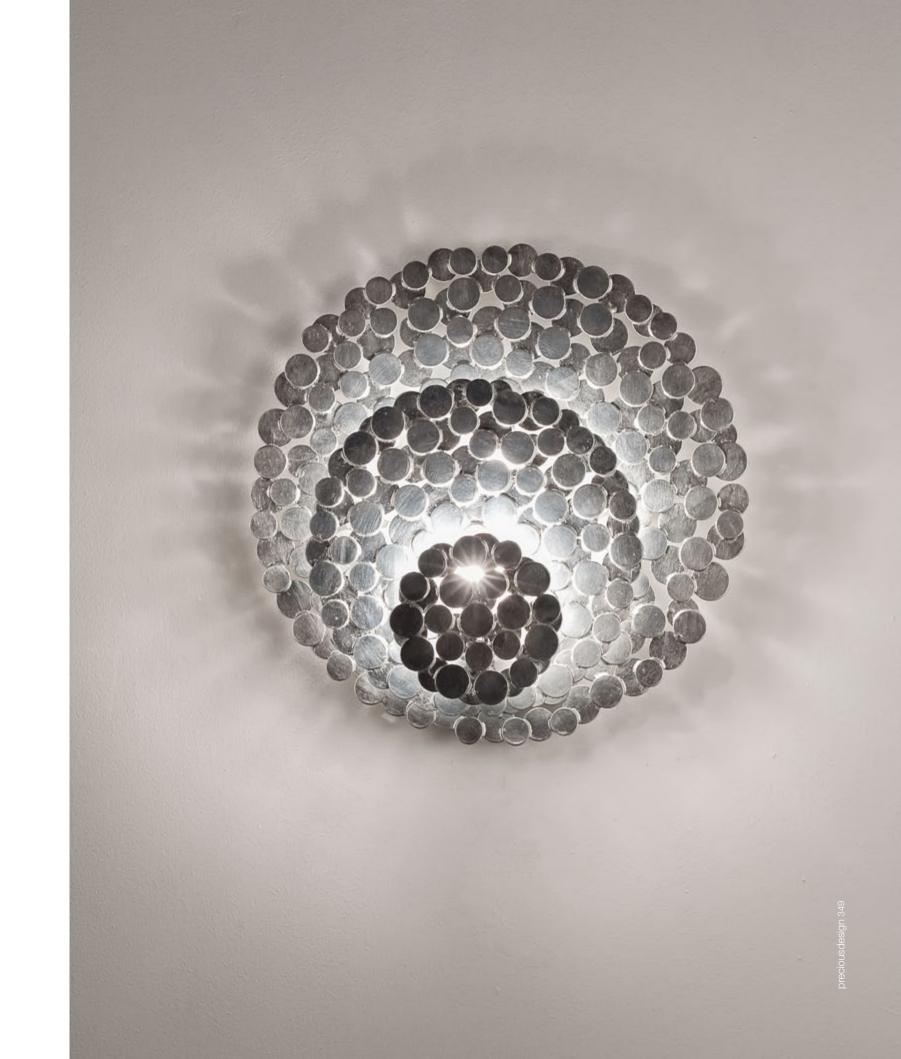

## **Tresor,** a Wealth of Light.

An impeccable addition to any space, Tresor's hand-made design and precious metal "coins" create scintillating halos of light. Recalling discovered treasure, the layers of gold or silver leaf create a rich, luxurious light. Available in a range of sizes, including wall sconces and pendants, Tresor has an elegance that is truly priceless. Design Jean François Crochet.