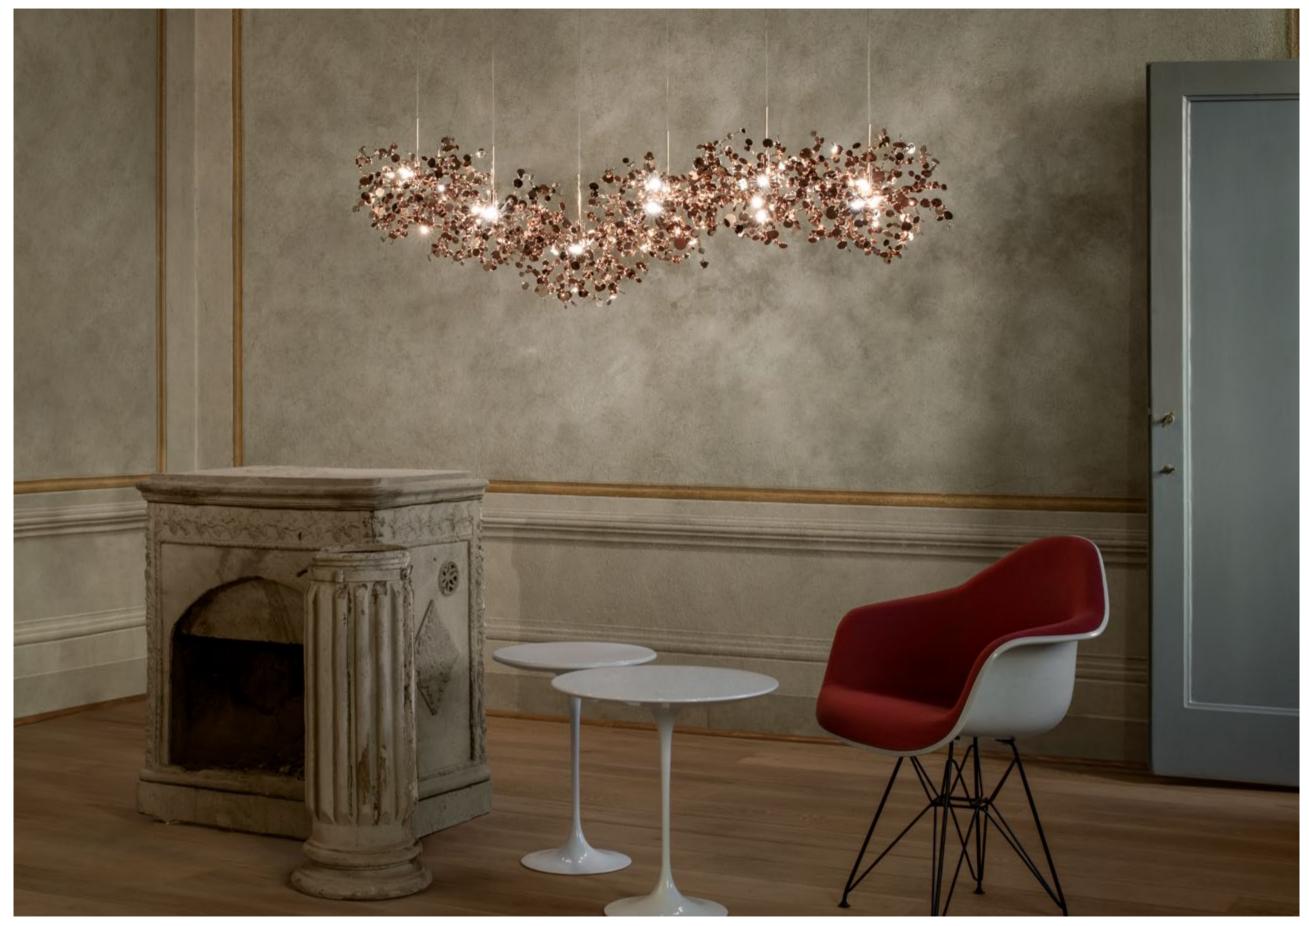

#### Atlantis, a precious wave.

Seemingly alive, Atlantis' shimmering light creates a vibrant source of energy. Its mesmerizing, organic effect is created by hundreds of illuminated lengths of draped, nickel chain. Like water in the ocean, Atlantis' chains appear liquid, cascading over its gloss nickel bands and falling down towards the abyss before turning back into itself. Atlantis is composed of almost three miles of chain, meticulously hand-crafted by master italian artisans. Atlantis is available in nickel, black nickel, bronze, gold and champagne finish. Design Barlas Baylar.