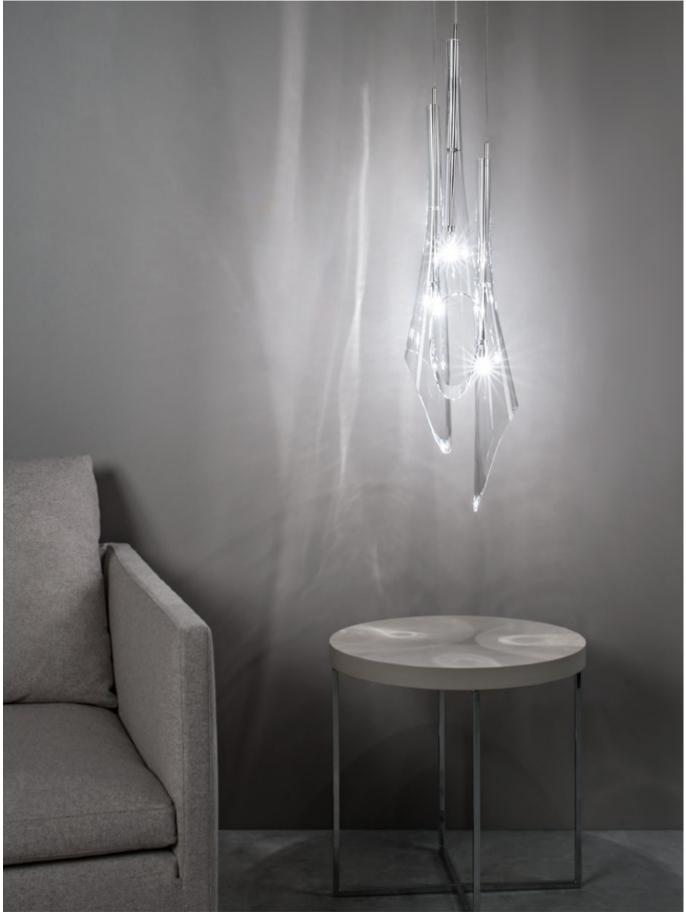

## Mizu, flowing *light*.

Inspired by the tranquil and mesmerizing light refractions created by water, Mizu is a customizable pendant light from Terzani. Like water droplets, no two Mizu are alike, each crystal shape is unique and made meticulously by hand. Using only the clearest crystal, Mizu perfectly emulates water's refraction of light, casting amazing patterns around the room, reminiscent of flowing water. Available in clear, silver dust, gold, cognac and champagne finish. Design Nicolas Terzani.

### Manta, Shimmering Waves.

Manta is the latest design featuring the distinctive crystal first unveiled in Nicolas Terzani's best-selling Mizu. Collaborating with designer Dodo Arslan, the two imaginative minds created a light featuring sinuous, undulating lines. The results are soft waves of crystal light reminiscent of being underwater. The innovative Manta is made of crystal, with a dimmable integrated LED lamp focused on maximizing the crystal's reflection. Manta's organic form is available in two sizes and can be installed in numerous, customizable arrangements. Design Dodo Arslan & Nicolas Terzani.