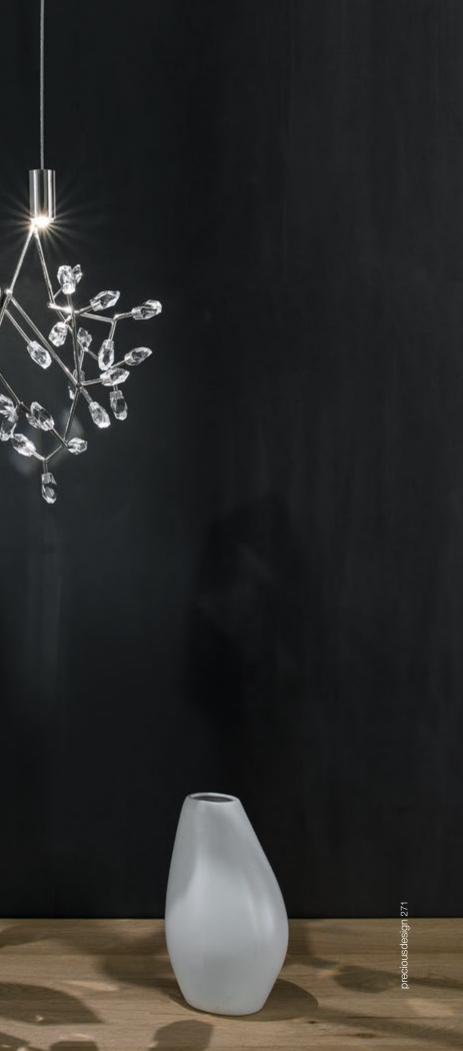

## **Iceberg,** Pure *Light*.

Inspired by the natural beauty of ice crystals, this new suspension light creates a spectacular, luminous piece through the use of over 3600 plexyglass tubes. Similar to light refracting through water, the illumination created by Iceberg is both brilliant and natural, meticulously handcrafted, each light is a unique sculpture; sparkling, multifaceted and powerful. Design Dodo Arslan.