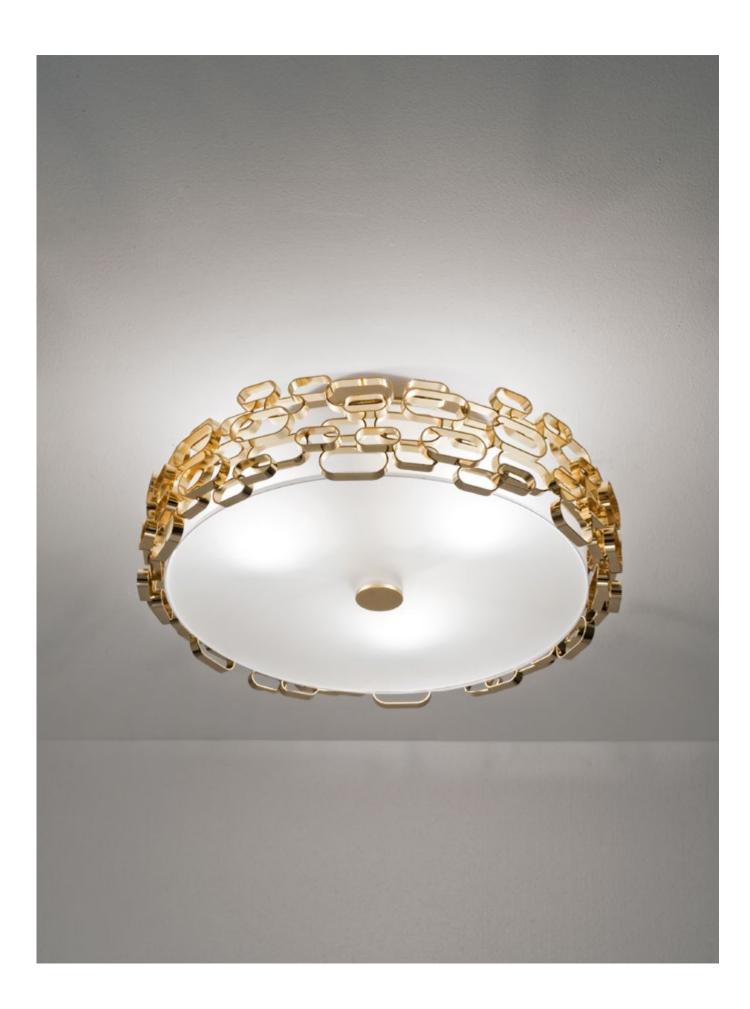

# e-motion

Epoque is a light sculpture designed to study chiaroscuro and volumes. The result is a modern expression of these Renaissanceera techniques in a stunning chandelier. Composed of curved, organic lines, Epoque's frame is made of flexible and durable brass metal, suspended by nickel metal chains. Two bands of metal, a central elongated section and an external band of wide arcs, allows the light to envelop a room in reflections of soft light. Epoque has attracted attention from those in the design community with discerning tastes. Epoque is available in nickel, black nickel, gold and bronze finish. Design Stefano Papi & Saviz Yaghmai.

Epoque can be manufactured to work with 3000K or 2700K LED. Different dimming options on request