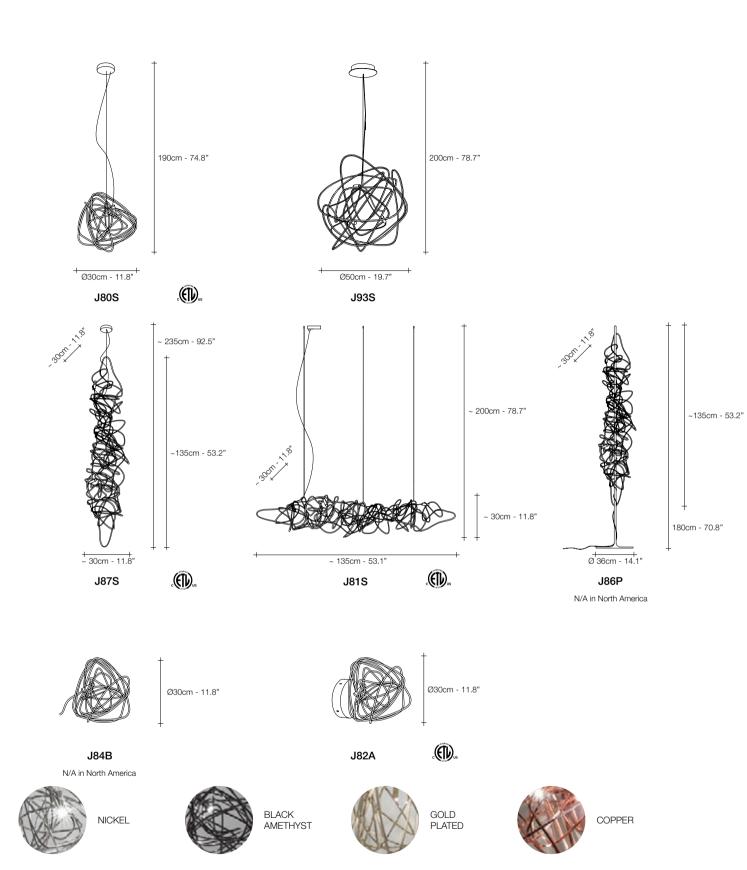

reciousdesign 22(

Different dimming options on request

RECOMMENDED BULB

230V

120

**G4 LED** 2700K

G4 LED

Dimmer I

J82A

2W

0/1-10V 10-100Κ**Ω** PUSH/DALI

2W

no

J84B

2W

no

J86P

6x1,2W 1,2W

no

J87S

6x2W 2W

IGBT DALI

6x2W

IGBT TRIAC J93S

5x2W 2W

IGBT DALI

5x2W

IGBT TRIAC

J80S

2W

2W

no

0/1-10V Dimmer Ι 10-100ΚΩ PUSH/DALI

J81S

6x2W 2W

IGBT DALI

6x2W

IGBT

TRIAC