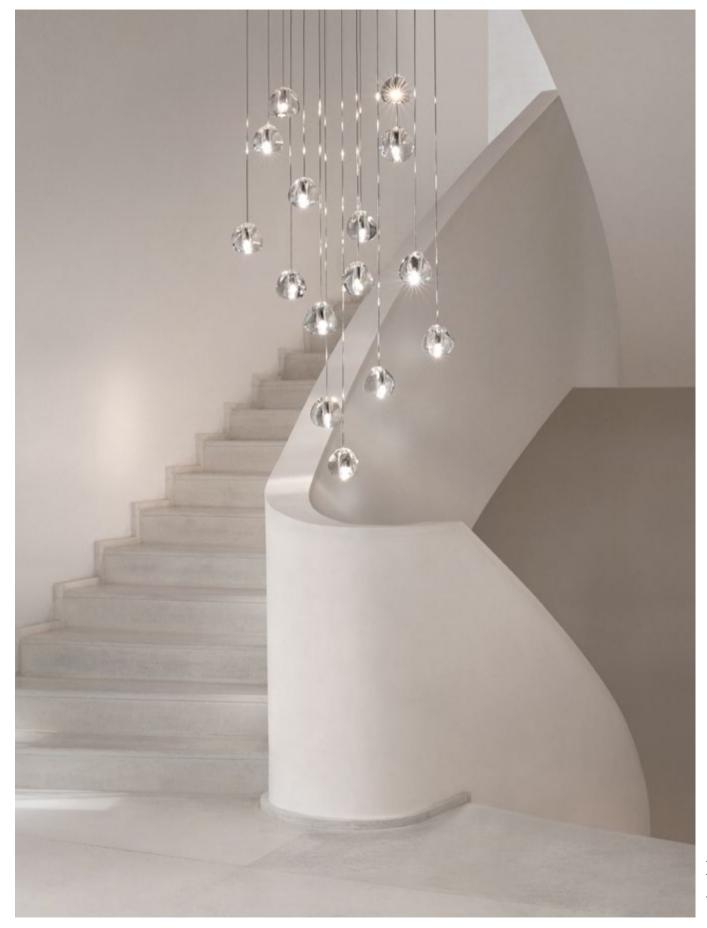

## Mizu, flowing *light*.

Inspired by the tranquil and mesmerizing light refractions created by water, Mizu is a customizable pendant light from Terzani. Like water droplets, no two Mizu are alike, each crystal shape is unique and made meticulously by hand. Using only the clearest crystal, Mizu perfectly emulates water's refraction of light, casting amazing patterns around the room, reminiscent of flowing water. Available in clear, silver dust, gold, cognac and champagne finish. Design Nicolas Terzani.

Mizu can be manufactured to work with integrated LED 3000K or 2700K (not ETL). Different dimming options on request