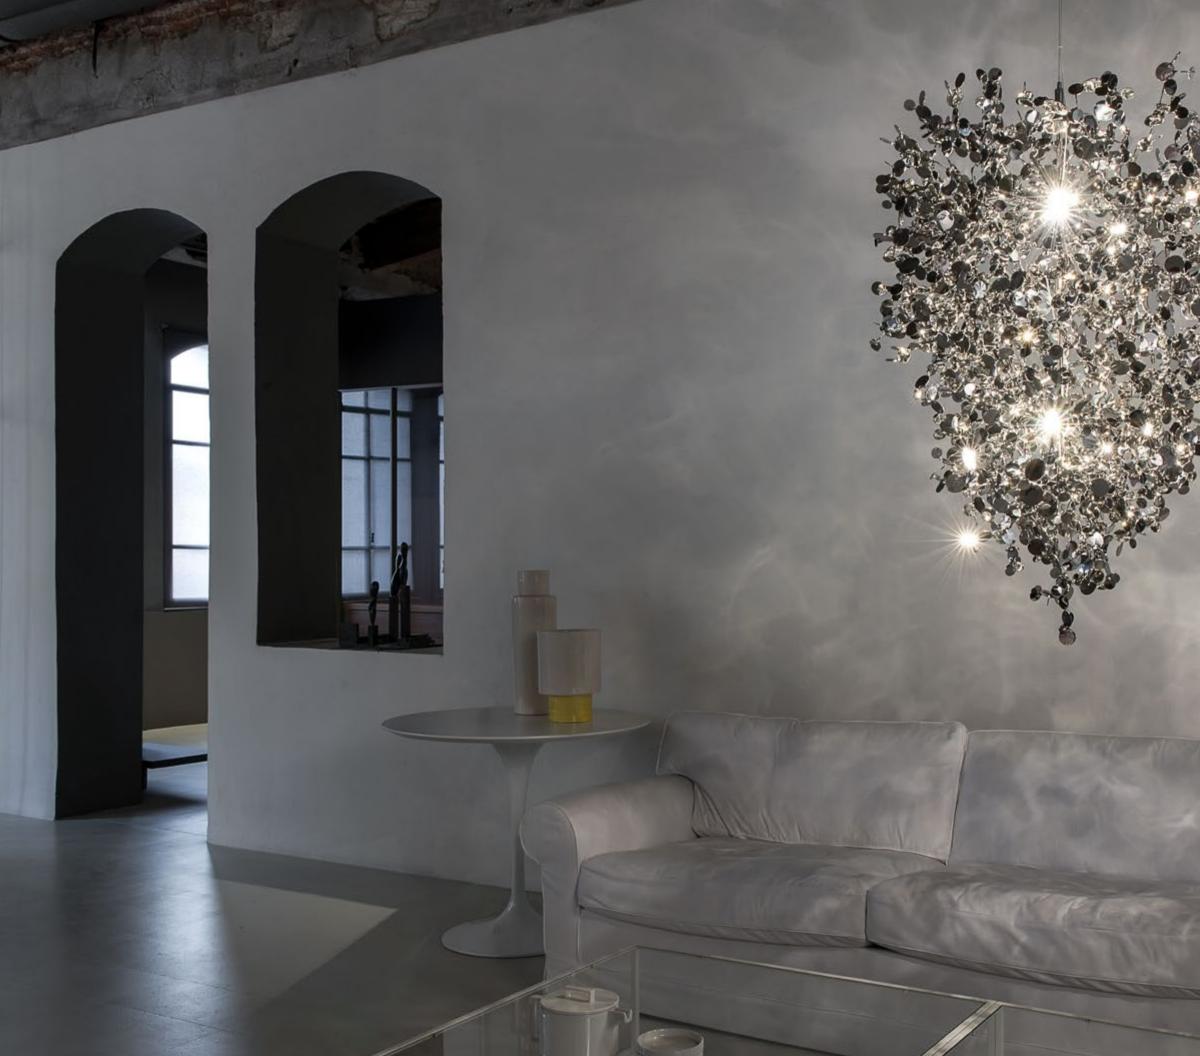

A playful study of reflection, the idea for Anish was born when designer Dodo Arslan, while playing with his daughter, became fascinated by the almost infinite reflections spoons unleashed due to their concave and convex surfaces. Taking this idea to a larger scale, Dodo took inspiration from Italian flatware manufacturer and created a pendant composed of a range of spoons from the smallest teaspoon to serving spoons which magnifies the reflective quality of this shape. The result is an installation that creates a "galaxy" effect of seemingly endless light. Design Dodo Arslan.

CRI90 3990mi 3990mi 3990mi 1-10V
 1-10V
 Dimmer I PWM PWM
 10-100KΩ 10-100KΩ

Anish can be manufactured to work with integrated LED boards 3000K or 2700K. Different dimming options on request