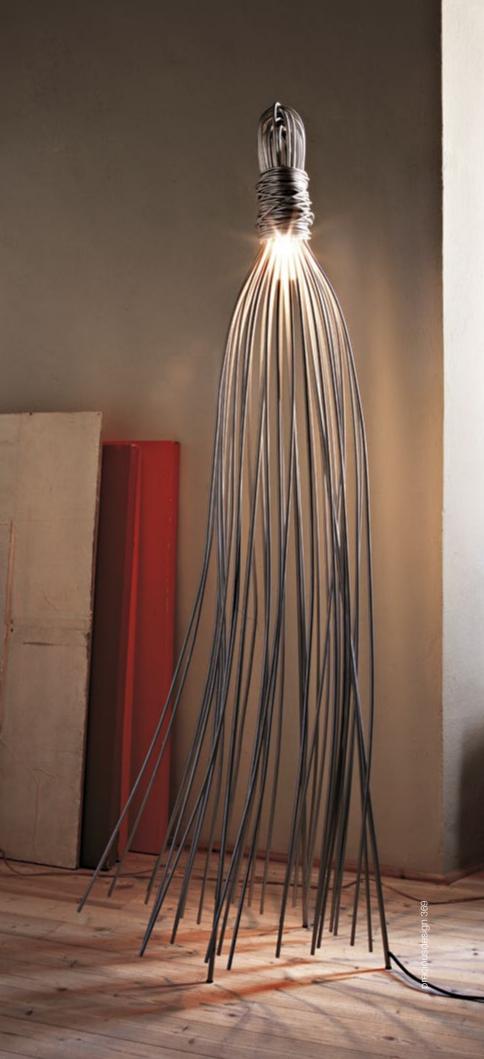

## Hugo, a Welcome Guest.

Some designs are strong enough to stand alone. These are the pieces that transform spaces and inspire viewers. Hugo, a unique sculpture created by Terzani's master craftsmen, is composed of hand-forged metal stems, encasing a single light. With a graceful, delicate form, Hugo is a welcome guest in any space, intriguing and powerful. Design Jean François Crochet.