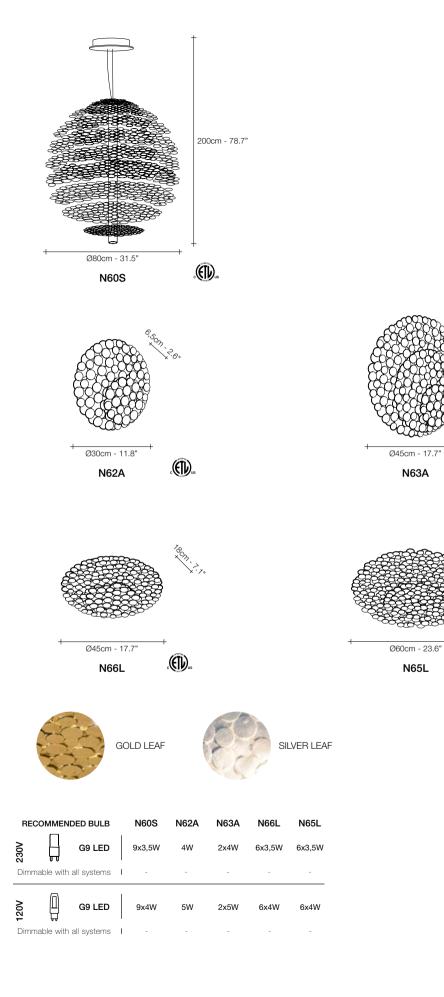

## **Tresor,** a Wealth of Light.

An impeccable addition to any space, Tresor's hand-made design and precious metal "coins" create scintillating halos of light. Recalling discovered treasure, the layers of gold or silver leaf create a rich, luxurious light. Available in a range of sizes, including wall sconces and pendants, Tresor has an elegance that is truly priceless. Design Jean François Crochet.

.

POCT

**(** 

N63A

Ø60cm - 23.6"

N65L