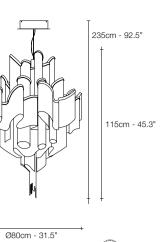

#### Atlantis, a precious wave.

Seemingly alive, Atlantis' shimmering light creates a vibrant source of energy. Its mesmerizing, organic effect is created by hundreds of illuminated lengths of draped, nickel chain. Like water in the ocean, Atlantis' chains appear liquid, cascading over its gloss nickel bands and falling down towards the abyss before turning back into itself. Atlantis is composed of almost three miles of chain, meticulously hand-crafted by master italian artisans. Atlantis is available in nickel, black nickel, bronze, gold and champagne finish. Design Barlas Baylar.