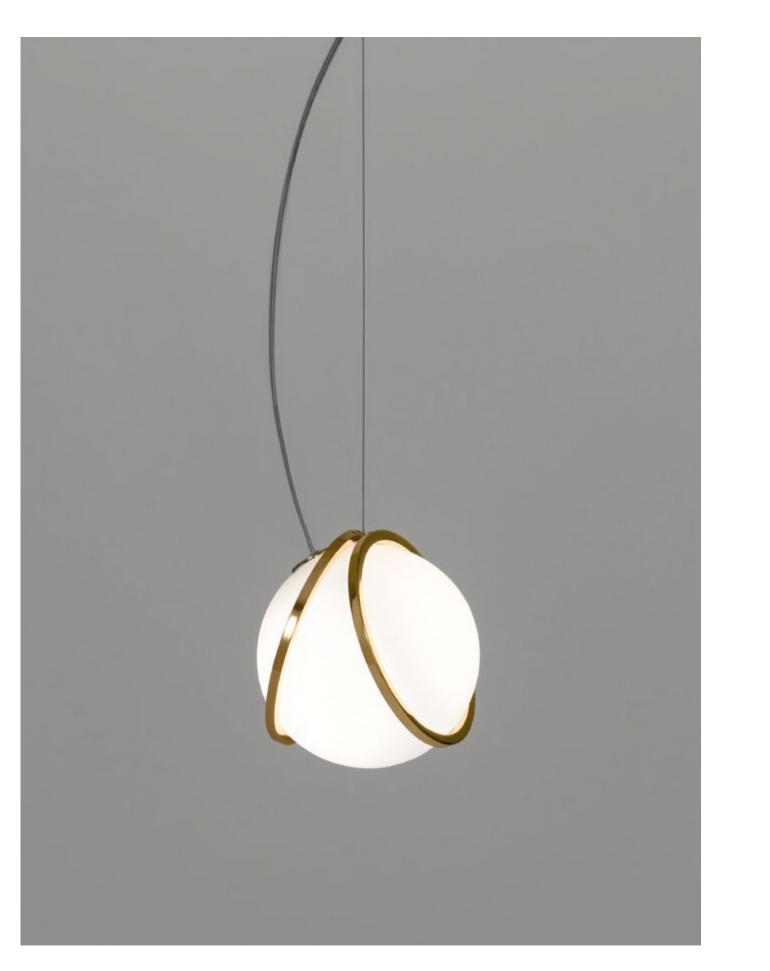

# Pug, multum *in parvo*.

Pug is a dog described as "much in little", referring to the greatness of his personalities despite his diminutive size. Inspired by the Pug's charm, designer Jean-François Crochet created the Pug pendant light whose protruding spherical lights are reminiscent of a pug's face. As with the breed, the Pug pendant packs significant charm and beauty into a small package. Illuminated by LED light, these glass pendants are framed by two brass bands. With Pug, it's easy to bring a new best friend (or pack of friends) into a home. Available in clear/raw brass and satin white/polished brass. Design Jean-François Crochet.