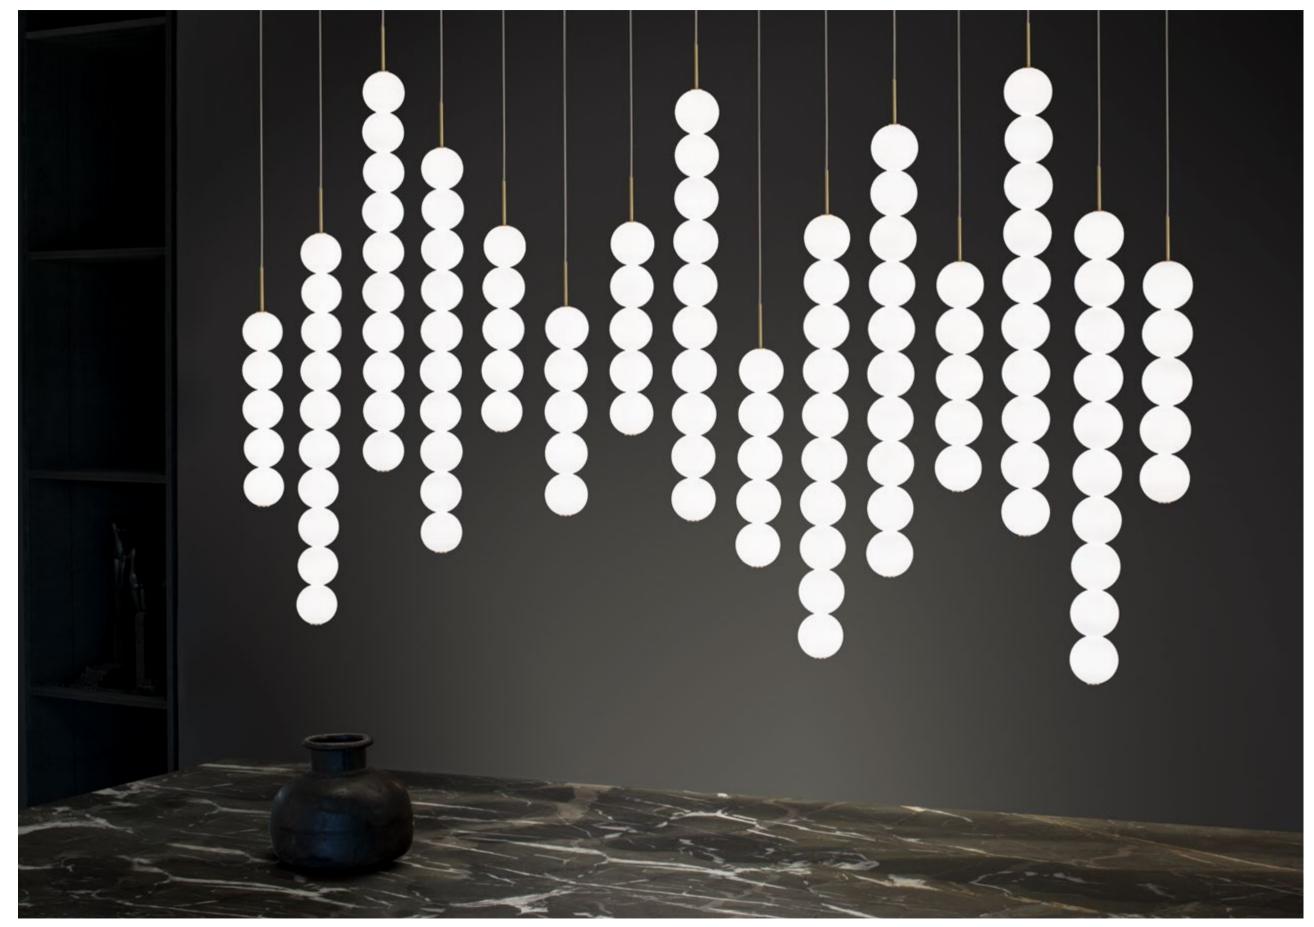

### Abacus, multiplying *luminescence*.

Used for centuries as the tool to both teach and communicate mathematics, the abacus was found in one form or another across the ancient world. At Terzani, we saw the beauty in the abacus' mathematical purity and clean, functional design. In the hands of Terzani's craftsmen, we've turned this inspiration into a new collection of modular pendant lamps whose flexibility allows for complex and beautiful configurations. Each module, or strand, of Abacus contains a custom set of round, hand-blown opal glass which emit a soft and uniform light. And, as the original abacus was used to calculate everything from simple addition to complex formulas, we've retained the same scalability. Due to its customization, our Abacus light is just as suitable in a home as a commercial space, and its almost infinite configurations makes sure you always come up with the right solution. Design Draw.