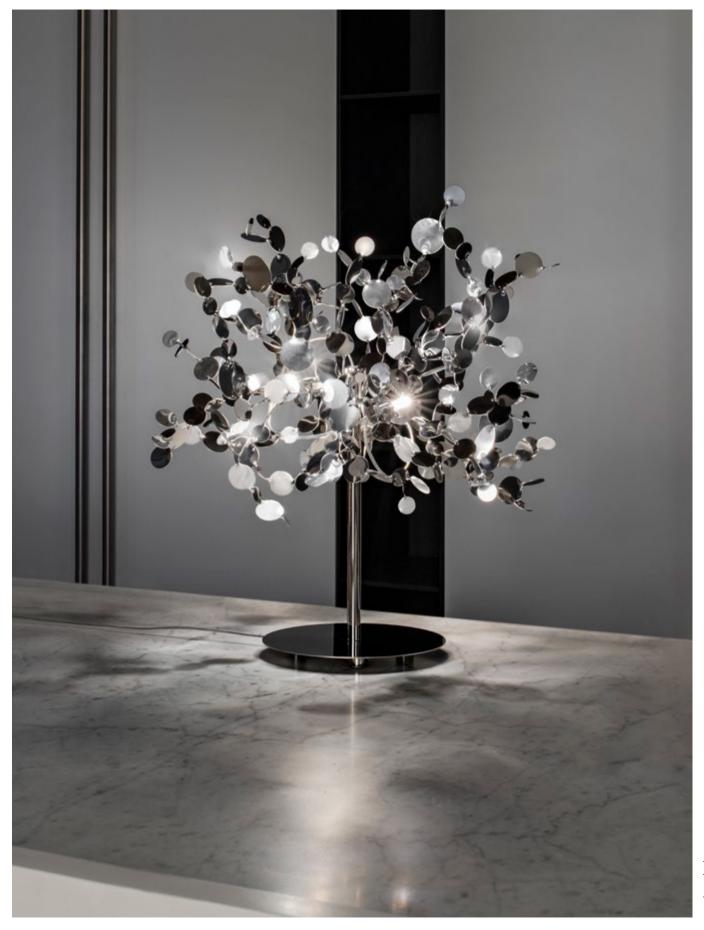

## Argent, a precious *cloud*.

With this suspension light, designer Dodo Arslan creates a shimmering cloud. Argent consists of metal discs that have been meticulously shaped by hand by Terzani craftsmen into clusters. Once lit, the multiple, angled surfaces of the discs emanate a soft, shimmering glow. Argent is available in stainless steel, gold plated, rose gold and champagne finish. Black nickel is available on request. Design Dodo Arslan.