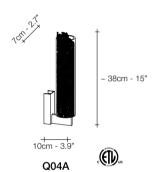

Q11S 18 angels

Q13S 36 angels

CRYSTAL

Q10S 24 angels

| RECOMMENDED BULB          | Q07S | Q12S | Q11S | Q10S | Q13S |
|---------------------------|------|------|------|------|------|
|                           | 5W   | 3x5W | 3x5W | 3x5W | 9x4W |
| Dimmable with all systems | -    | -    | -    | -    | -    |
|                           | 7W   | 3x7W | 3x7W | 3x7W | 9x6W |
| Dimmable with all systems | -    | -    | -    | -    | -    |