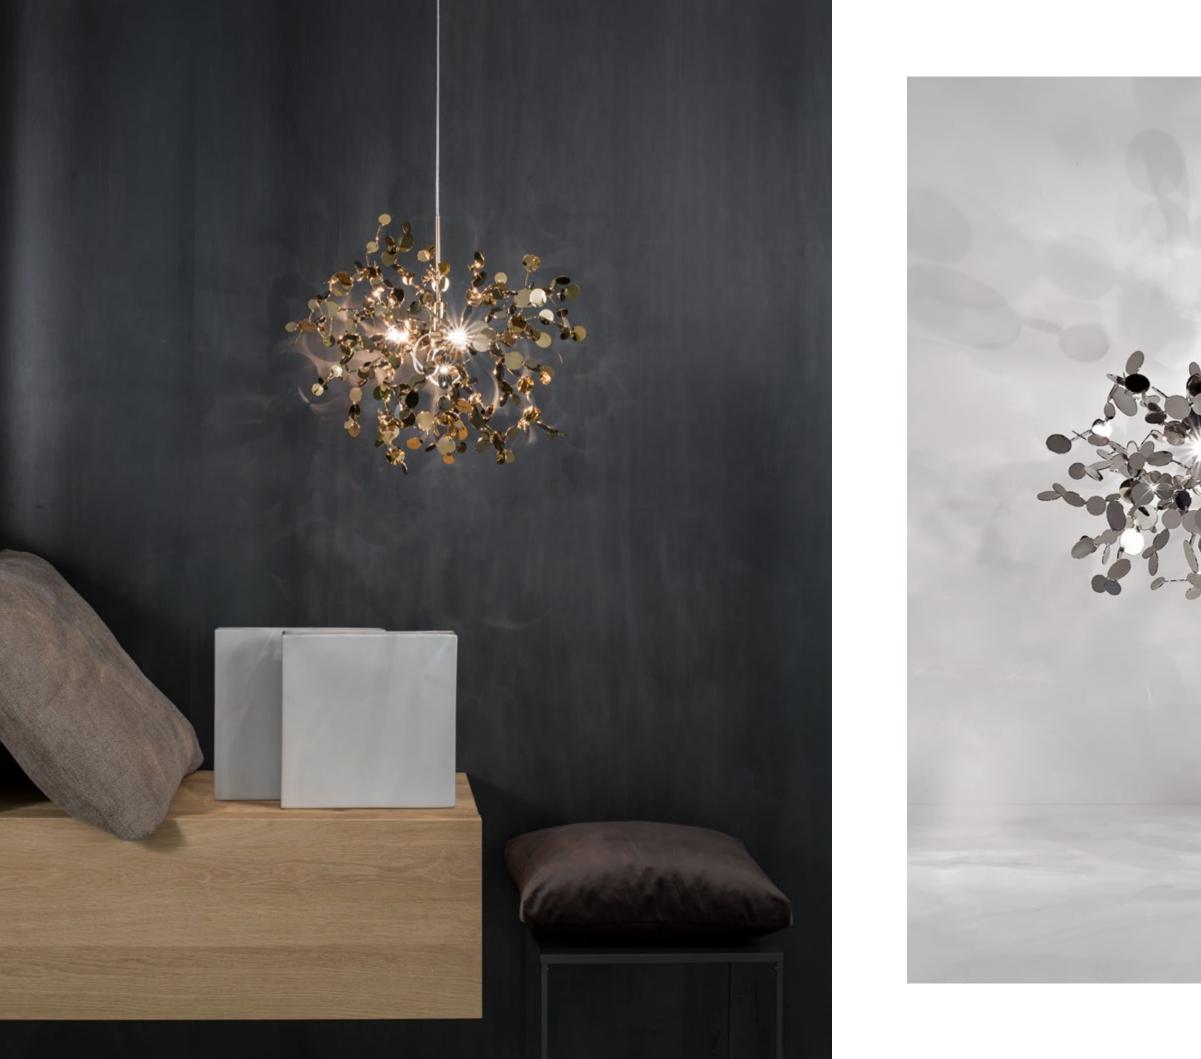

## Argent, a precious *cloud*.

With this suspension light, designer Dodo Arslan creates a shimmering cloud. Argent consists of metal discs that have been meticulously shaped by hand by Terzani craftsmen into clusters. Once lit, the multiple, angled surfaces of the discs emanate a soft, shimmering glow. Argent is available in stainless steel, gold plated, rose gold and champagne finish. Black nickel is available on request. Design Dodo Arslan.

Argent N93S, N94S, N95S can be manufactured to work with integrated LED 3000K or 2700K. Different dimming options on request.