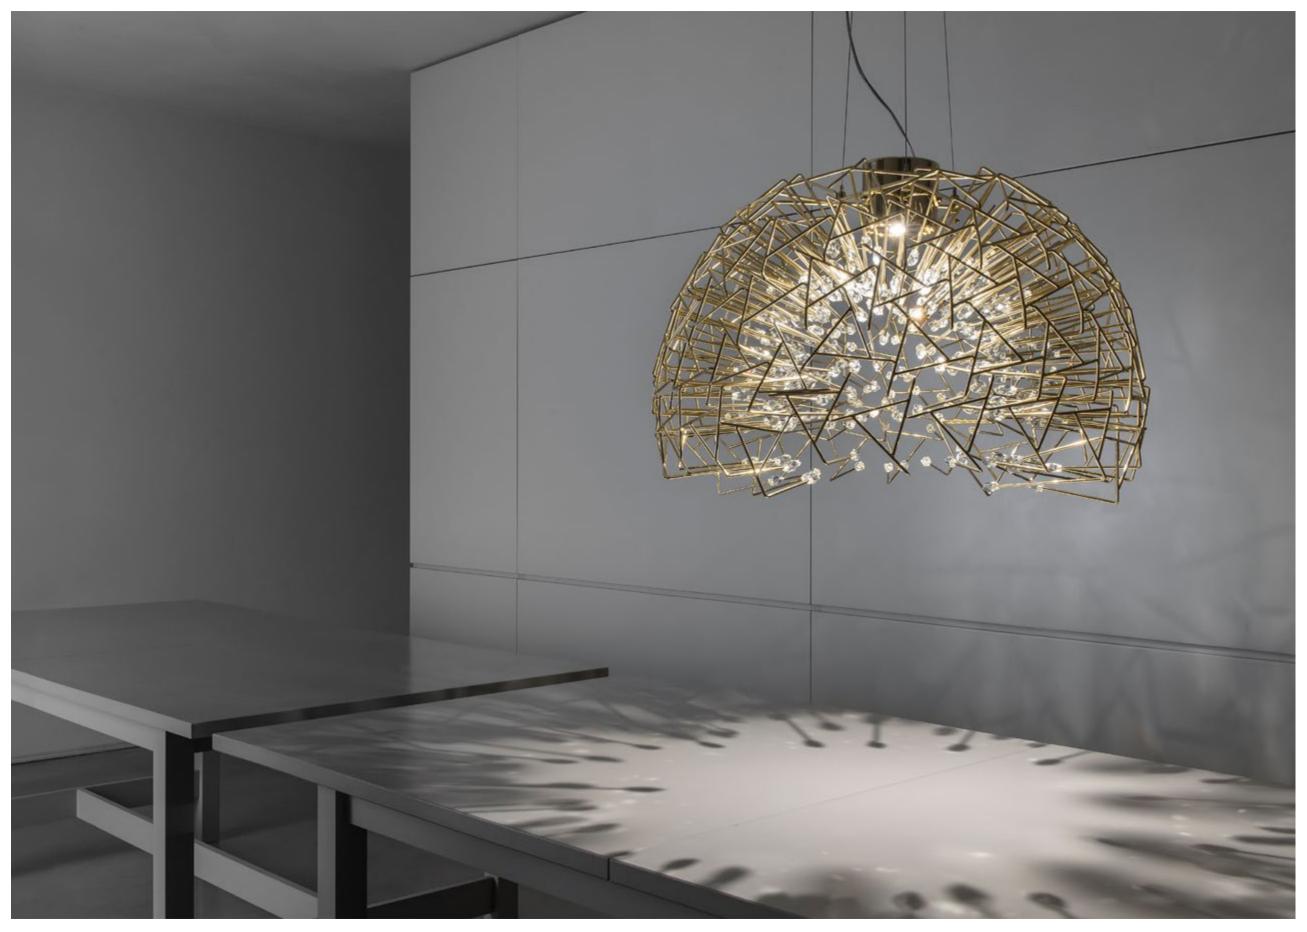

# **Etoile,** Twinkling in an *indoor Sky*.

Etoile's intricate network of intersecting nickel lines recalls constellations in a clear night sky. Strategically placed bulbs cast a starry light, twinkling as viewers move around the pendant. Through projecting these complex patterns throughout the room, Etoile casts a heavenly glow in any space. Design Christian Lava.