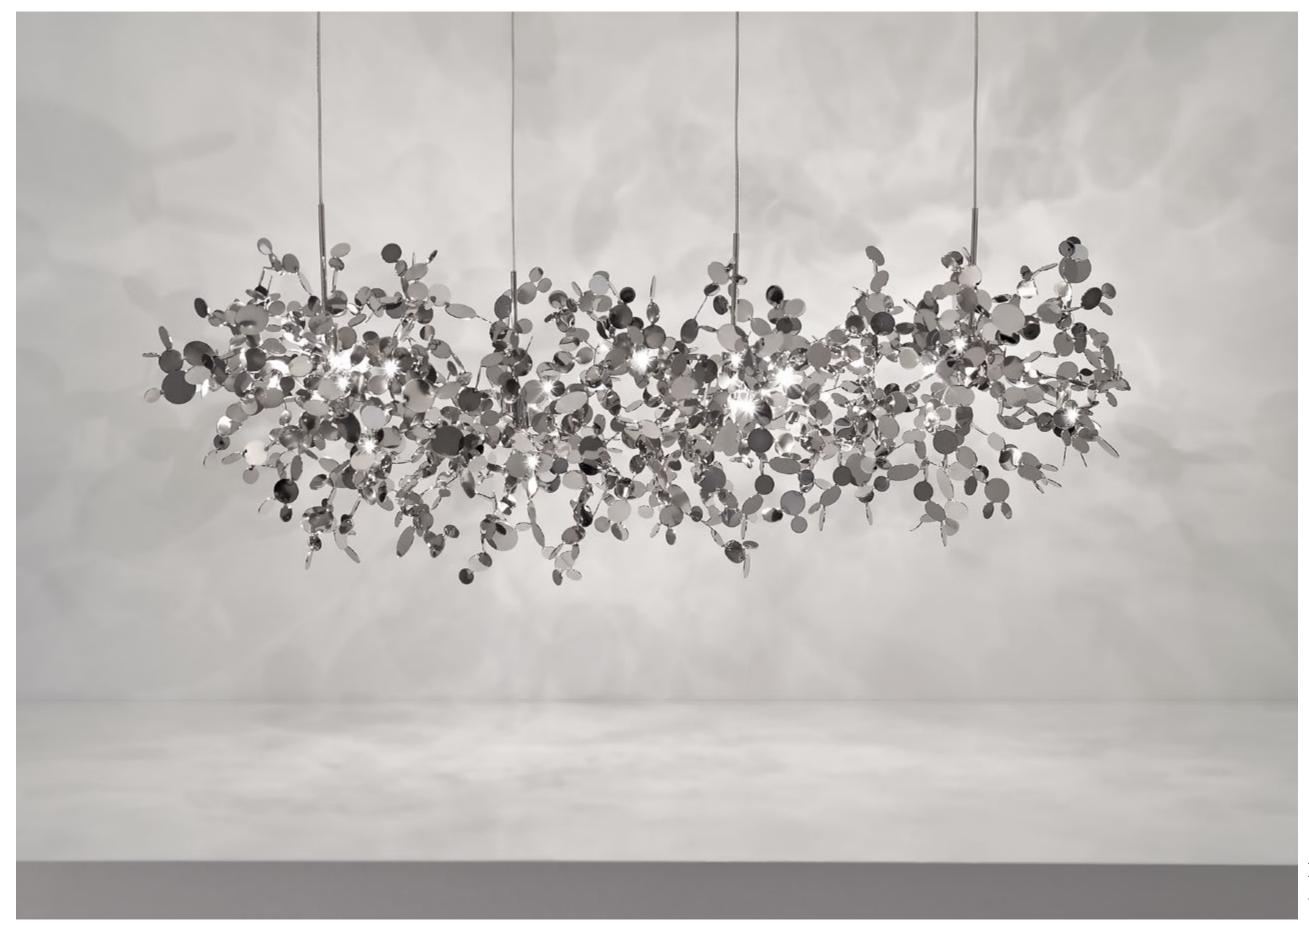

## Argent, a precious *cloud*.

With this suspension light, designer Dodo Arslan creates a shimmering cloud. Argent consists of metal discs that have been meticulously shaped by hand by Terzani craftsmen into clusters. Once lit, the multiple, angled surfaces of the discs emanate a soft, shimmering glow. Argent is available in stainless steel, gold plated, rose gold and champagne finish. Black nickel is available on request. Design Dodo Arslan.