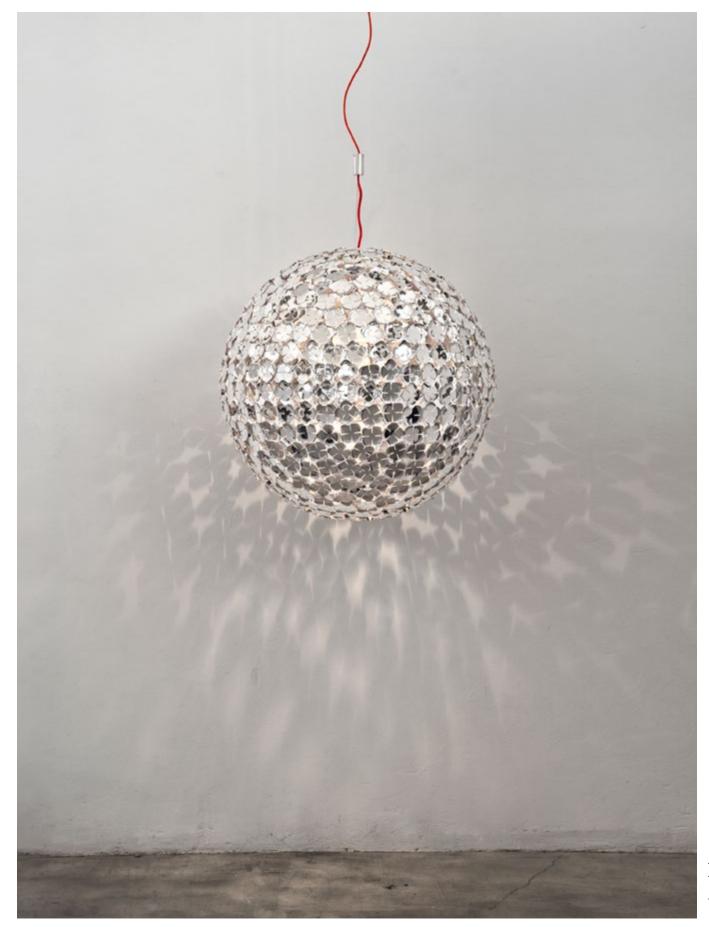

# **Etoile,** Twinkling in an *indoor Sky*.

Etoile's intricate network of intersecting nickel lines recalls constellations in a clear night sky. Strategically placed bulbs cast a starry light, twinkling as viewers move around the pendant. Through projecting these complex patterns throughout the room, Etoile casts a heavenly glow in any space. Design Christian Lava.

Etoile can be manufactured to work with LED light source on request, different dimming options on request