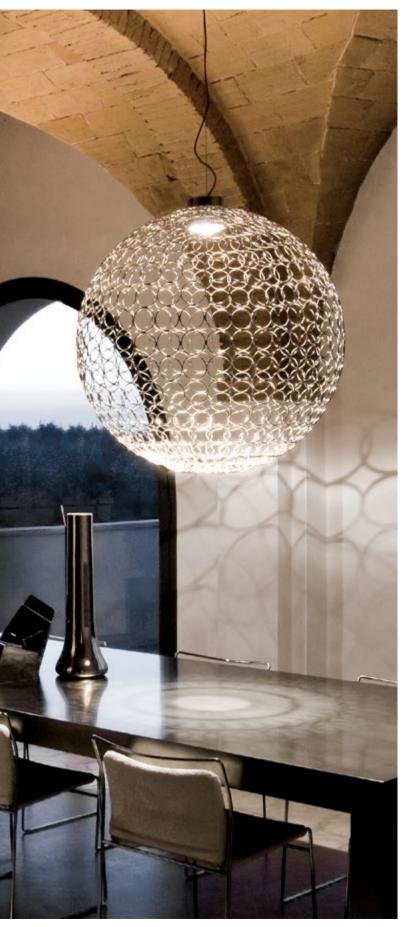

## Moiré, movement with pattern.

A French term derived from silk with a rippled or "watered" appearance, moiré is an optical effect that results in the illusion of waves or the movement of water. This effect is achieved by having an opaque, ruled pattern overlaid over another. Designer Christian Lava's studies of this effect have led to his latest design aptly titled, Moiré. Using overlapping grids of metal, this LED pendant light dynamically changes shape following the viewer's gaze, practically coming to life with a vibrating energy. Moiré is a mesmerizing addition to any room. Available in gold plated and nickel finish. Design Christian Lava.