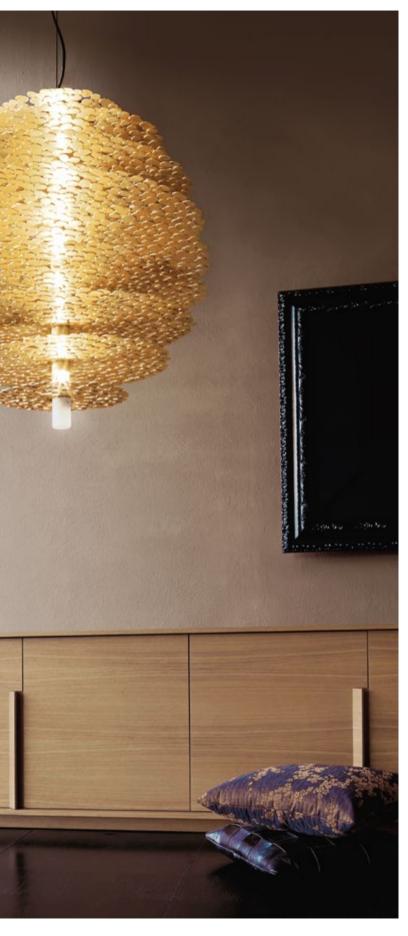

## **Tresor,** a Wealth of Light.

An impeccable addition to any space, Tresor's hand-made design and precious metal "coins" create scintillating halos of light. Recalling discovered treasure, the layers of gold or silver leaf create a rich, luxurious light. Available in a range of sizes, including wall sconces and pendants, Tresor has an elegance that is truly priceless. Design Jean François Crochet.