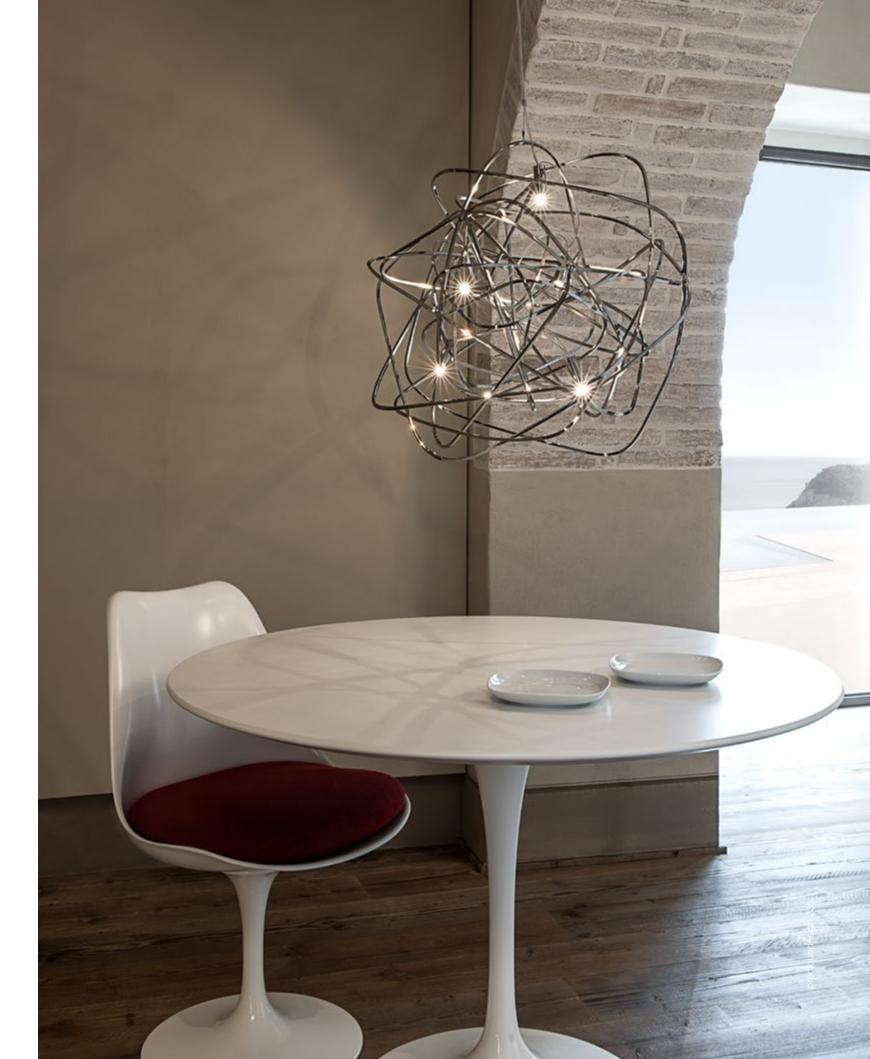

#### **Doodle,** Freehand *Design*.

We no longer march in a straight line. Our lives are dynamic, intertwining collections of relationships, experiences and journeys. Reflecting the fluidity of our generation, designer Simone Micheli has created a new, contemporary light for Terzani, Doodle. Like us, each Doodle is unique, each pendant is handcrafted by artisans to resemble a randomised path. And, to give us control over the journey we want to take, each LED bulb can be placed anywhere on the light, not only reflecting the choices we make in life, but giving Doodle a special flexibility. Design Simone Micheli.