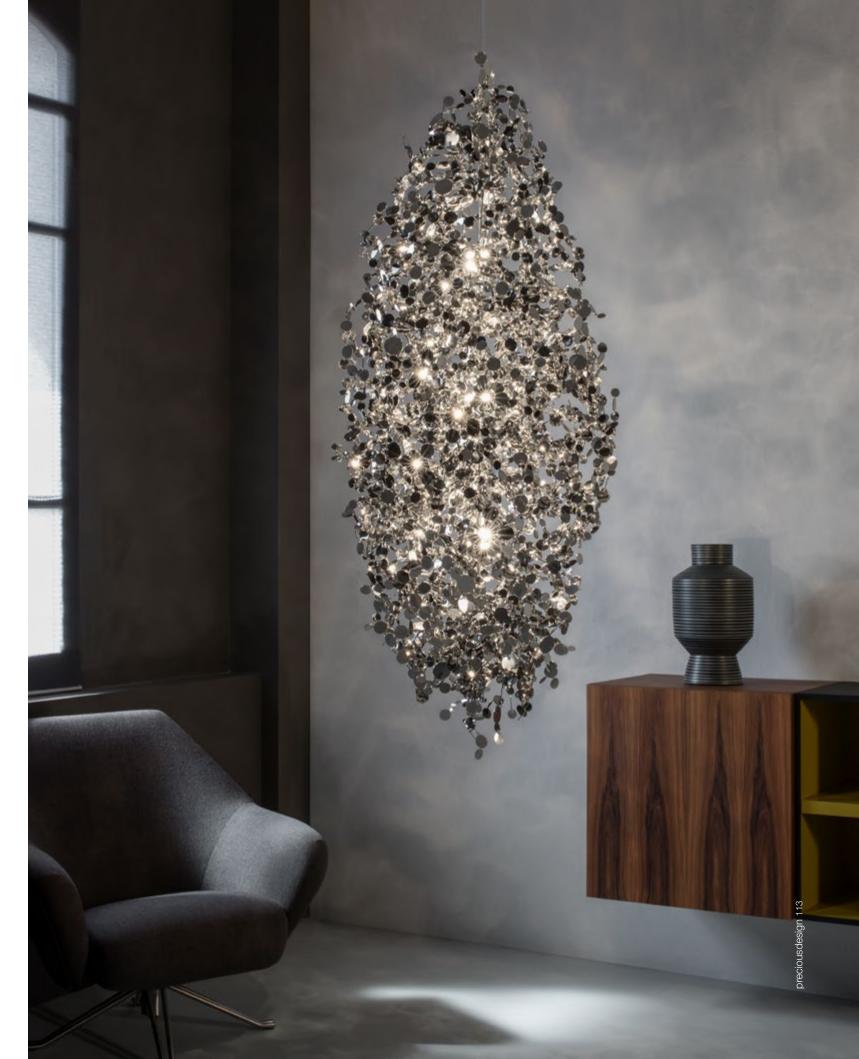

## Argent, a precious *cloud*.

With this suspension light, designer Dodo Arslan creates a shimmering cloud. Argent consists of metal discs that have been meticulously shaped by hand by Terzani craftsmen into clusters. Once lit, the multiple, angled surfaces of the discs emanate a soft, shimmering glow. Argent is available in stainless steel, gold plated, rose gold and champagne finish. Black nickel is available on request. Design Dodo Arslan.

Argent N93S, N94S, N95S can be manufactured to work with integrated LED 3000K or 2700K. Different dimming options on request.