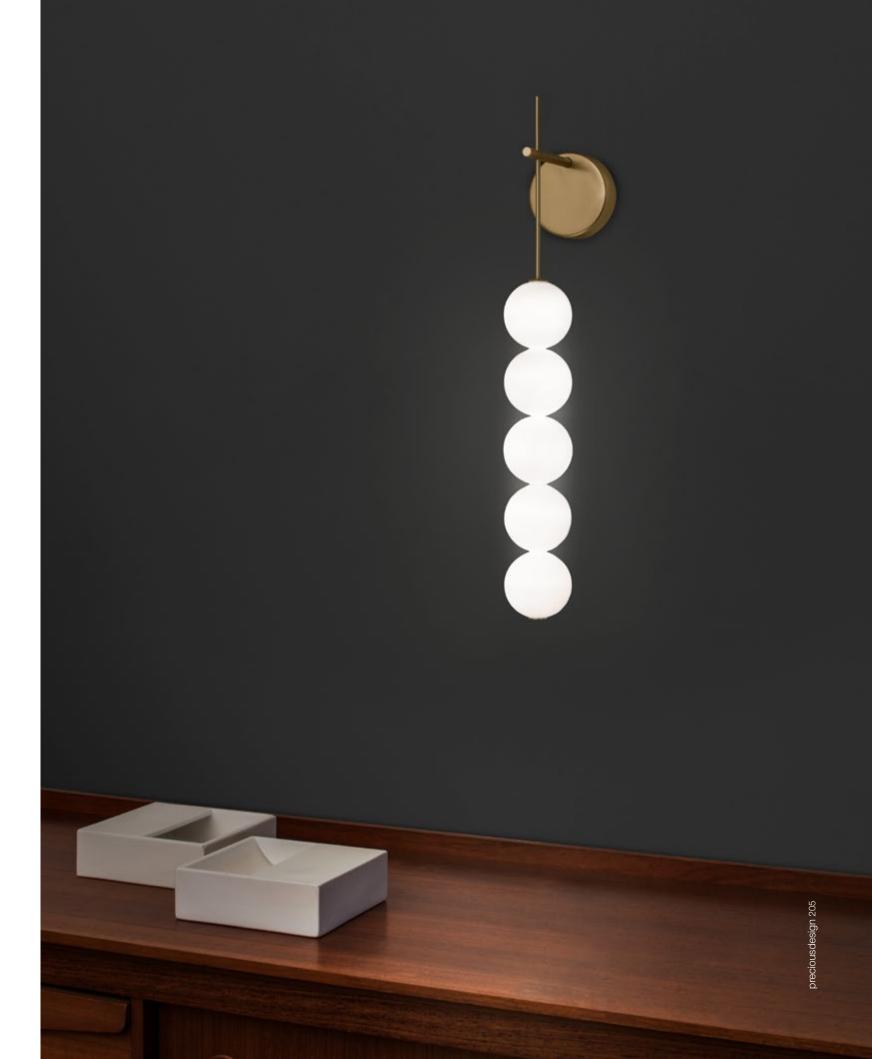

### Abacus, multiplying *luminescence*.

Used for centuries as the tool to both teach and communicate mathematics, the abacus was found in one form or another across the ancient world. At Terzani, we saw the beauty in the abacus' mathematical purity and clean, functional design. In the hands of Terzani's craftsmen, we've turned this inspiration into a new collection of modular pendant lamps whose flexibility allows for complex and beautiful configurations. Each module, or strand, of Abacus contains a custom set of round, hand-blown opal glass which emit a soft and uniform light. And, as the original abacus was used to calculate everything from simple addition to complex formulas, we've retained the same scalability. Due to its customization, our Abacus light is just as suitable in a home as a commercial space, and its almost infinite configurations makes sure you always come up with the right solution. Design Draw.