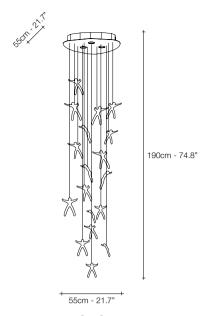

Q11S 18 angels

Q13S 36 angels

CRYSTAL

Q10S 24 angels

| RECOMMENDED BULB          | Q07S | Q12S | Q11S | Q10S | Q13S |
|---------------------------|------|------|------|------|------|
|                           | 5W   | 3x5W | 3x5W | 3x5W | 9x4W |
| Dimmable with all systems | -    | -    | -    | -    | -    |
|                           | 7W   | 3x7W | 3x7W | 3x7W | 9x6W |
| Dimmable with all systems | -    | -    | -    | -    | -    |