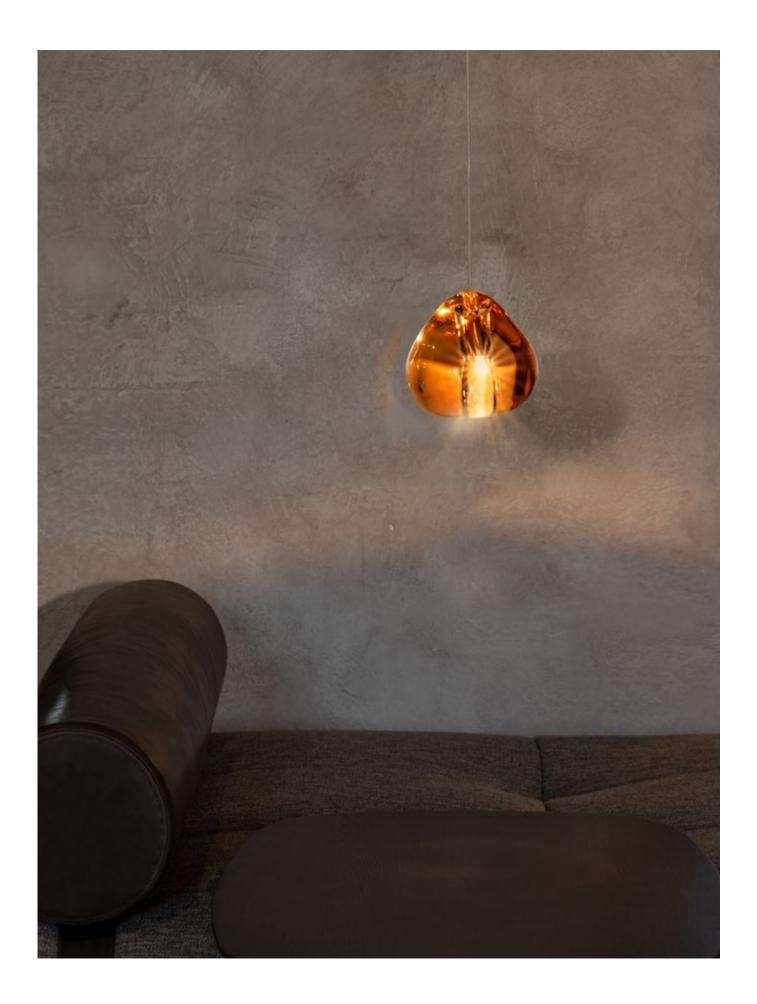

## Mizu, flowing *light*.

Inspired by the tranquil and mesmerizing light refractions created by water, Mizu is a customizable pendant light from Terzani. Like water droplets, no two Mizu are alike, each crystal shape is unique and made meticulously by hand. Using only the clearest crystal, Mizu perfectly emulates water's refraction of light, casting amazing patterns around the room, reminiscent of flowing water. Available in clear, silver dust, gold, cognac and champagne finish. Design Nicolas Terzani.

Mizu can be manufactured to work with integrated LED 3000K or 2700K (not ETL). Different dimming options on request