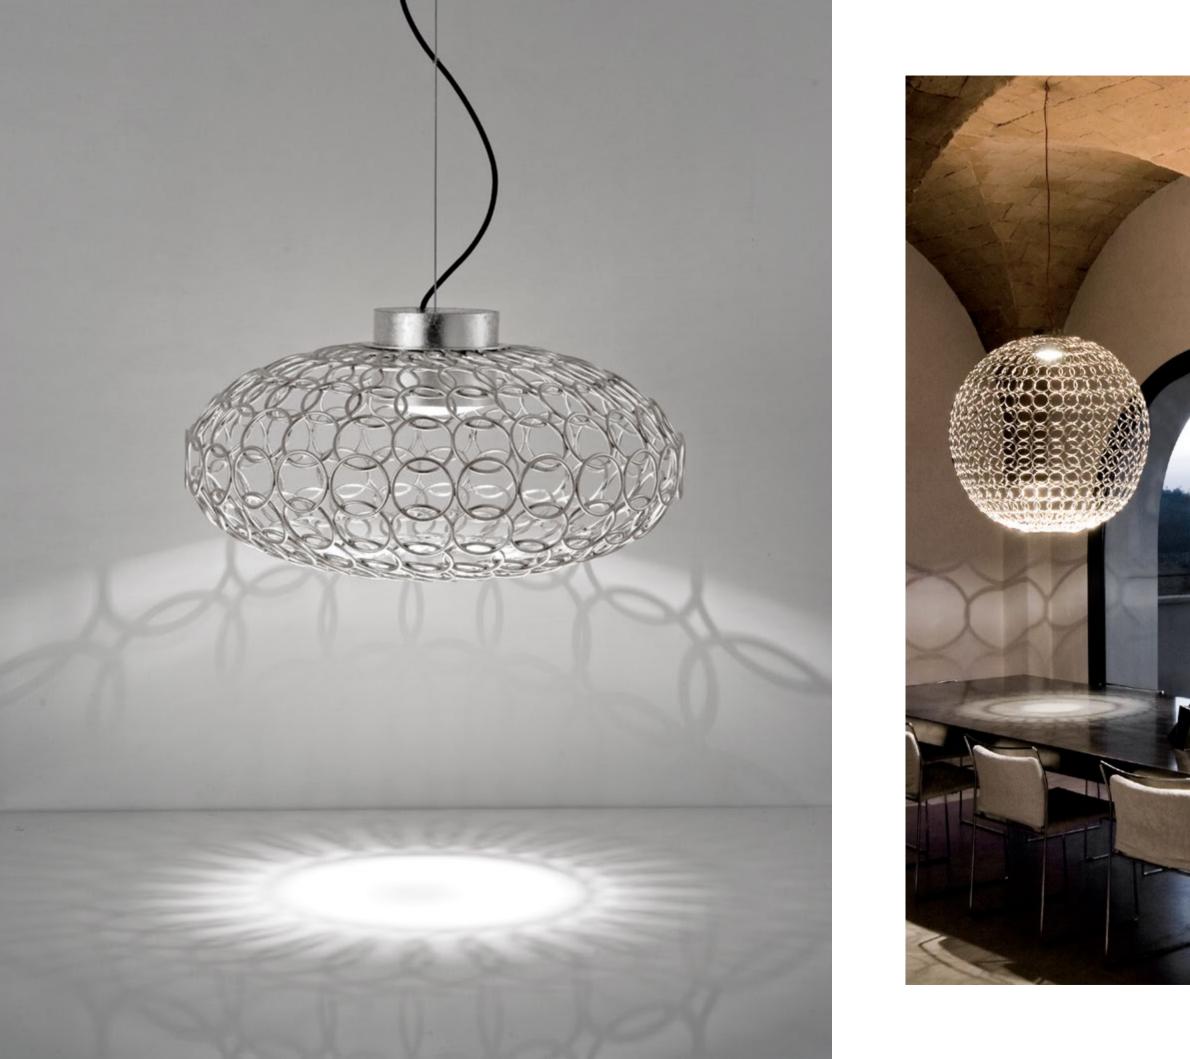

#### G.r.a, gyrating Romantic rings of Light.

This clean, precise form is the result of hours of labor by our artisans, who meticulously weld each ring together. G.r.a. is a delicate, refined pendant whose intricate shape belies its romantic glow. Available as an oval or a sphere, and finished in nickel or gold, G.r.a. serves as an elegant, unobtrusive complement to any room. Design Bruno Rainaldi.

G.r.a. can be manufactured to work with integrated LED 3000K or 2700K. Different dimming options on request.