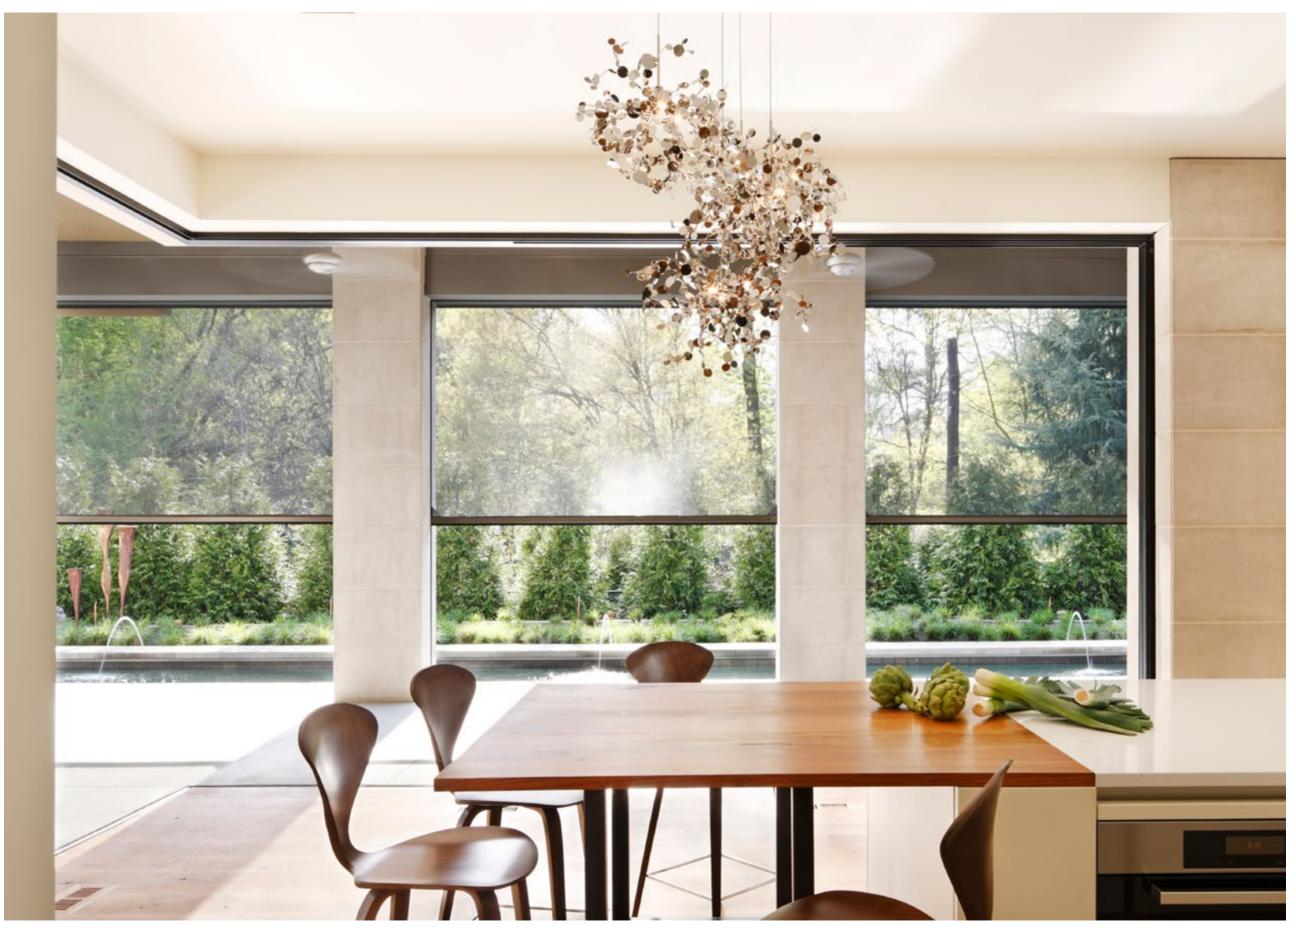

## Argent, a precious *cloud*.

With this suspension light, designer Dodo Arslan creates a shimmering cloud. Argent consists of metal discs that have been meticulously shaped by hand by Terzani craftsmen into clusters. Once lit, the multiple, angled surfaces of the discs emanate a soft, shimmering glow. Argent is available in stainless steel, gold plated, rose gold and champagne finish. Black nickel is available on request. Design Dodo Arslan.