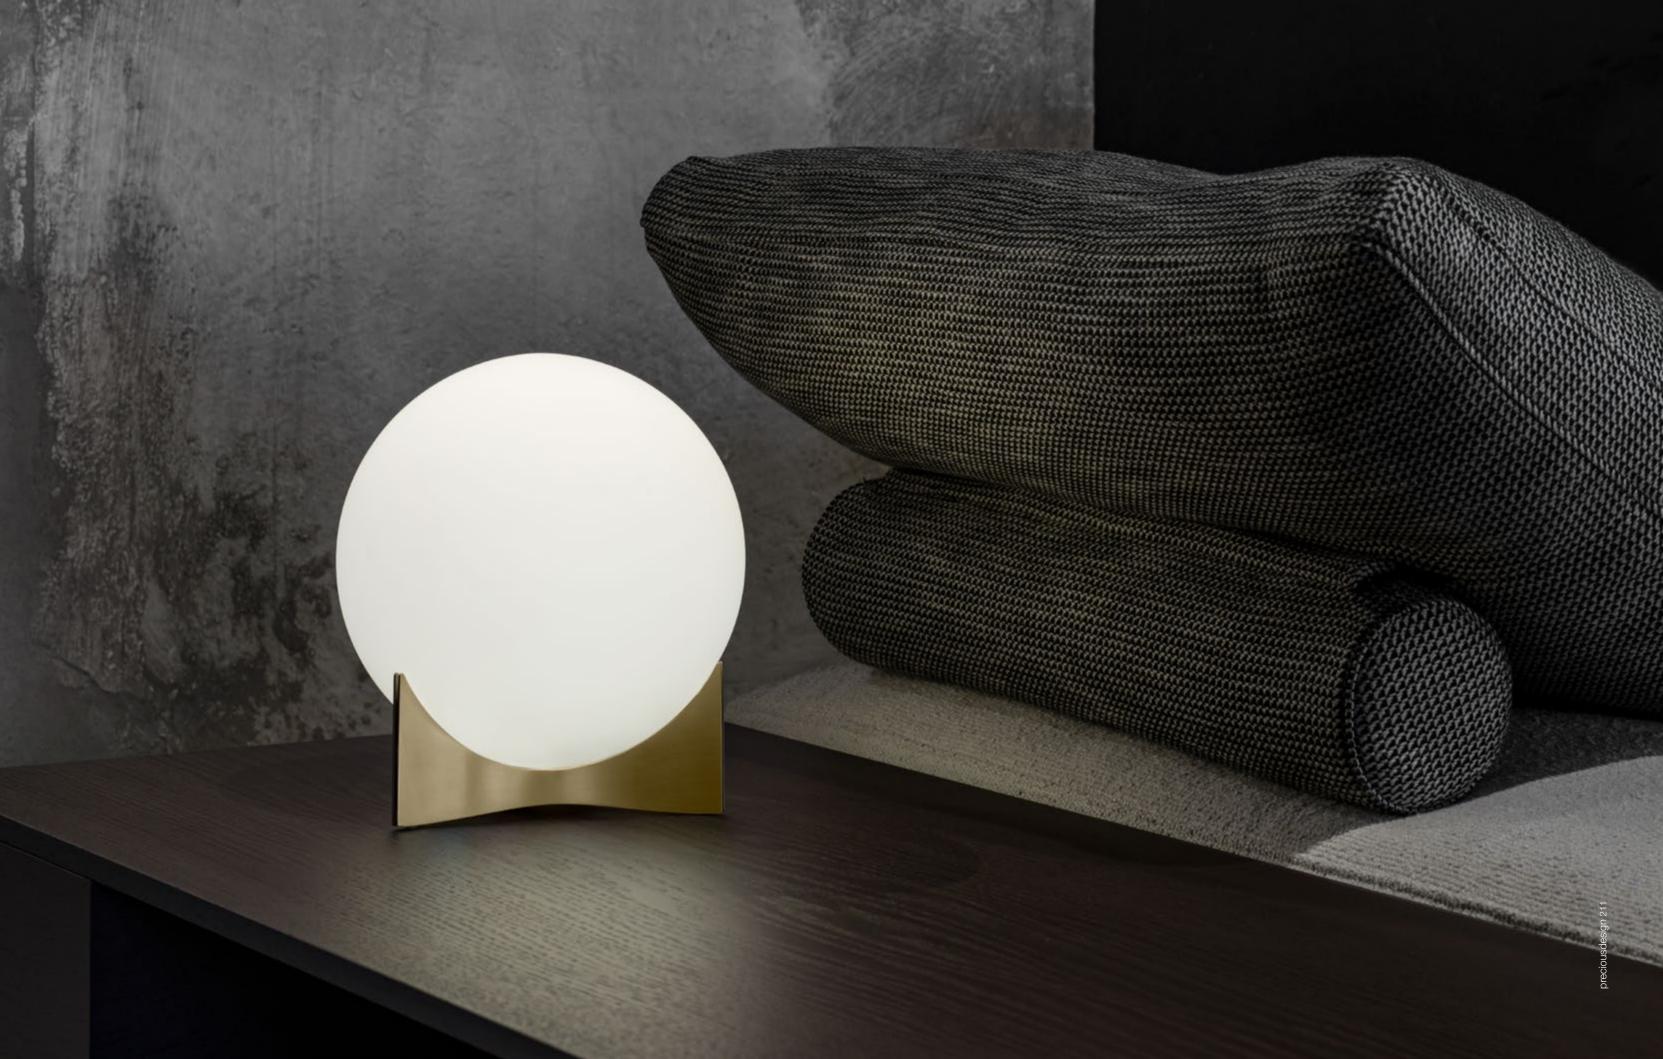

## Oscar, a *tribute*.

The great Brazilian architect Oscar Niemeyer once said about his work: "It's not the right angle that attracts me, nor the straight line. Stiff, in exible, created by men. What really attracts me is the free, sensual curve. The curve I see on the sinuous course of our rivers, on the clouds in the sky, on your favorite woman's body. The universe is entirely made of curves". Inspired to pay tribute to one of the founders of modern architecture, designer Dodo Arslan has created a series of lights named "Oscar", which pay homage through their adoption of Niemeyer's signature sensuous curves. Oscar table lamp consists of a glass orb delicately held by curved brass. Available in nickel, brass, black, white, gold plated and rose gold finish. Design Dodo Arslan.