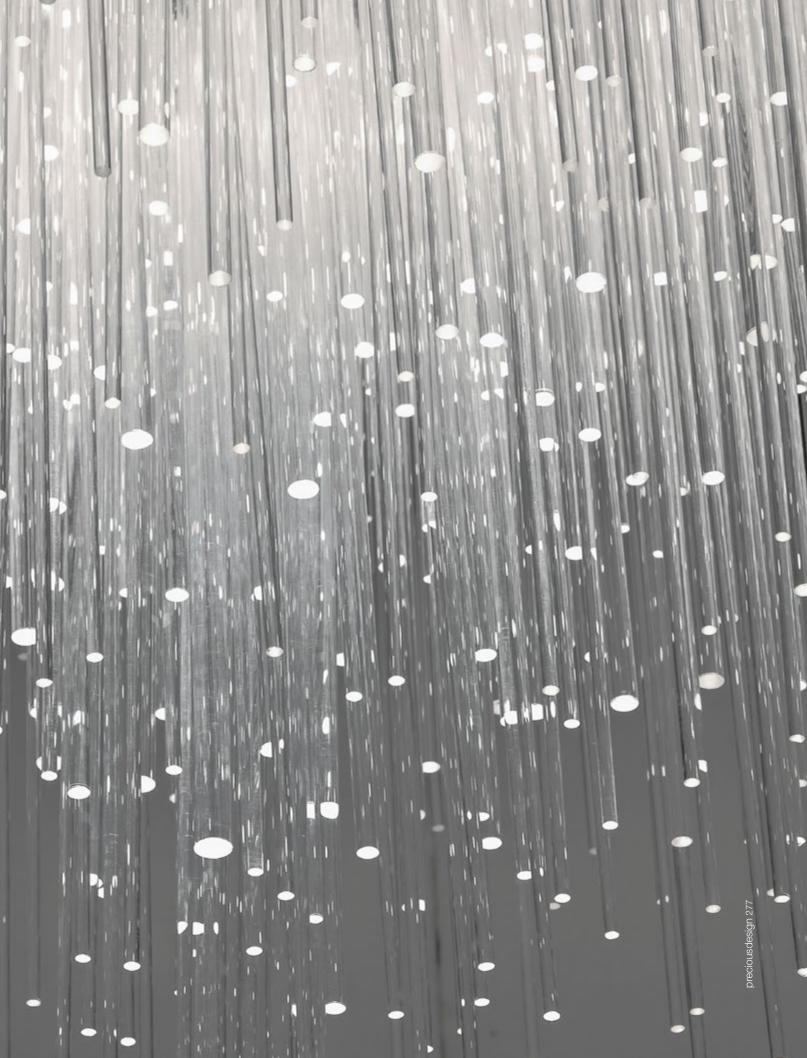

## **Iceberg,** Pure *Light*.

Inspired by the natural beauty of ice crystals, this new suspension light creates a spectacular, luminous piece through the use of over 3600 plexyglass tubes. Similar to light refracting through water, the illumination created by Iceberg is both brilliant and natural, meticulously handcrafted, each light is a unique sculpture; sparkling, multifaceted and powerful. Design Dodo Arslan.