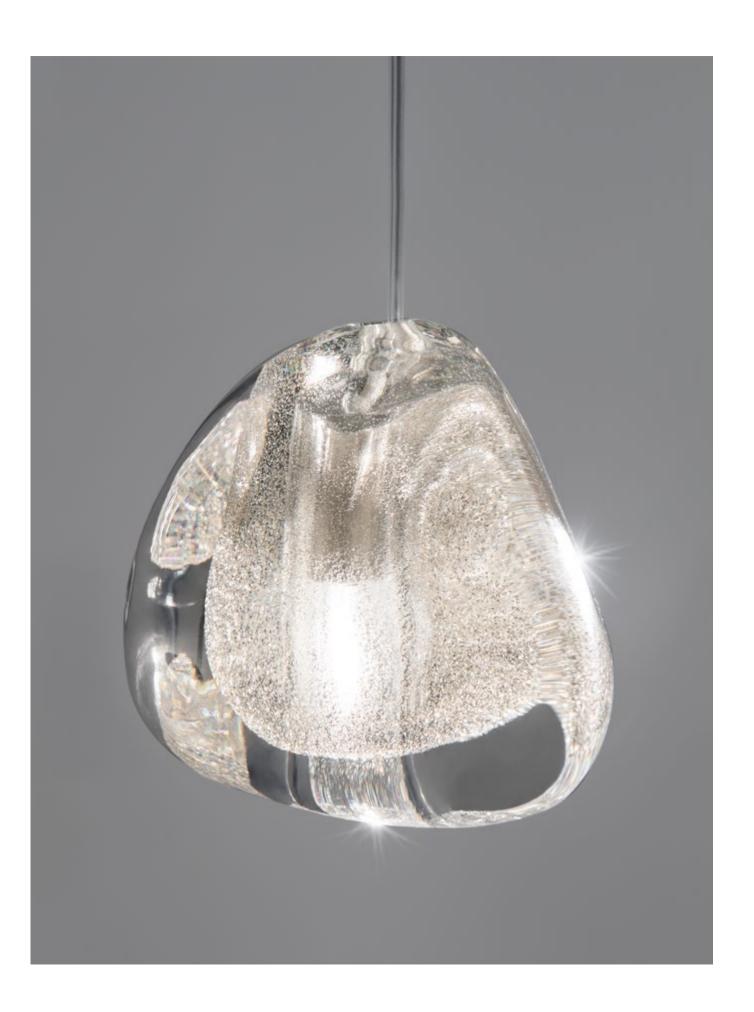

## Mizu, flowing *light*.

Inspired by the tranquil and mesmerizing light refractions created by water, Mizu is a customizable pendant light from Terzani. Like water droplets, no two Mizu are alike, each crystal shape is unique and made meticulously by hand. Using only the clearest crystal, Mizu perfectly emulates water's refraction of light, casting amazing patterns around the room, reminiscent of flowing water. Available in clear, silver dust, gold, cognac and champagne finish. Design Nicolas Terzani.

Mizu can be manufactured to work with integrated LED 3000K or 2700K (not ETL). Different dimming options on request