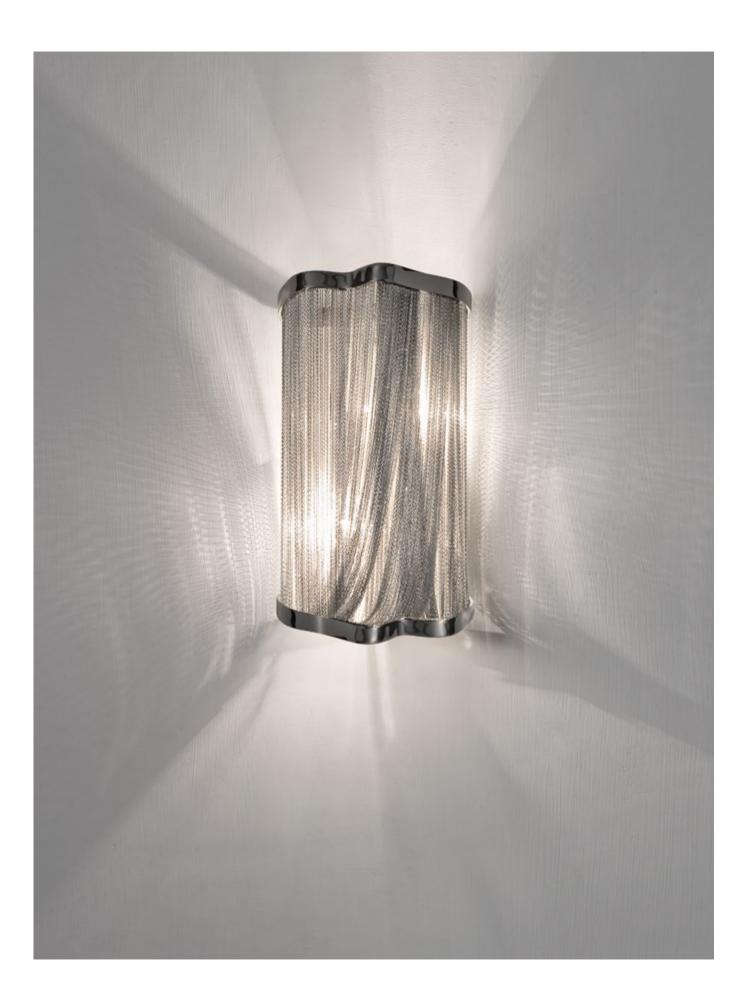

#### Atlantis, a precious wave.

Seemingly alive, Atlantis' shimmering light creates a vibrant source of energy. Its mesmerizing, organic effect is created by hundreds of illuminated lengths of draped, nickel chain. Like water in the ocean, Atlantis' chains appear liquid, cascading over its gloss nickel bands and falling down towards the abyss before turning back into itself. Atlantis is composed of almost three miles of chain, meticulously hand-crafted by master italian artisans. Atlantis is available in nickel, black nickel, bronze, gold and champagne finish. Design Barlas Baylar.