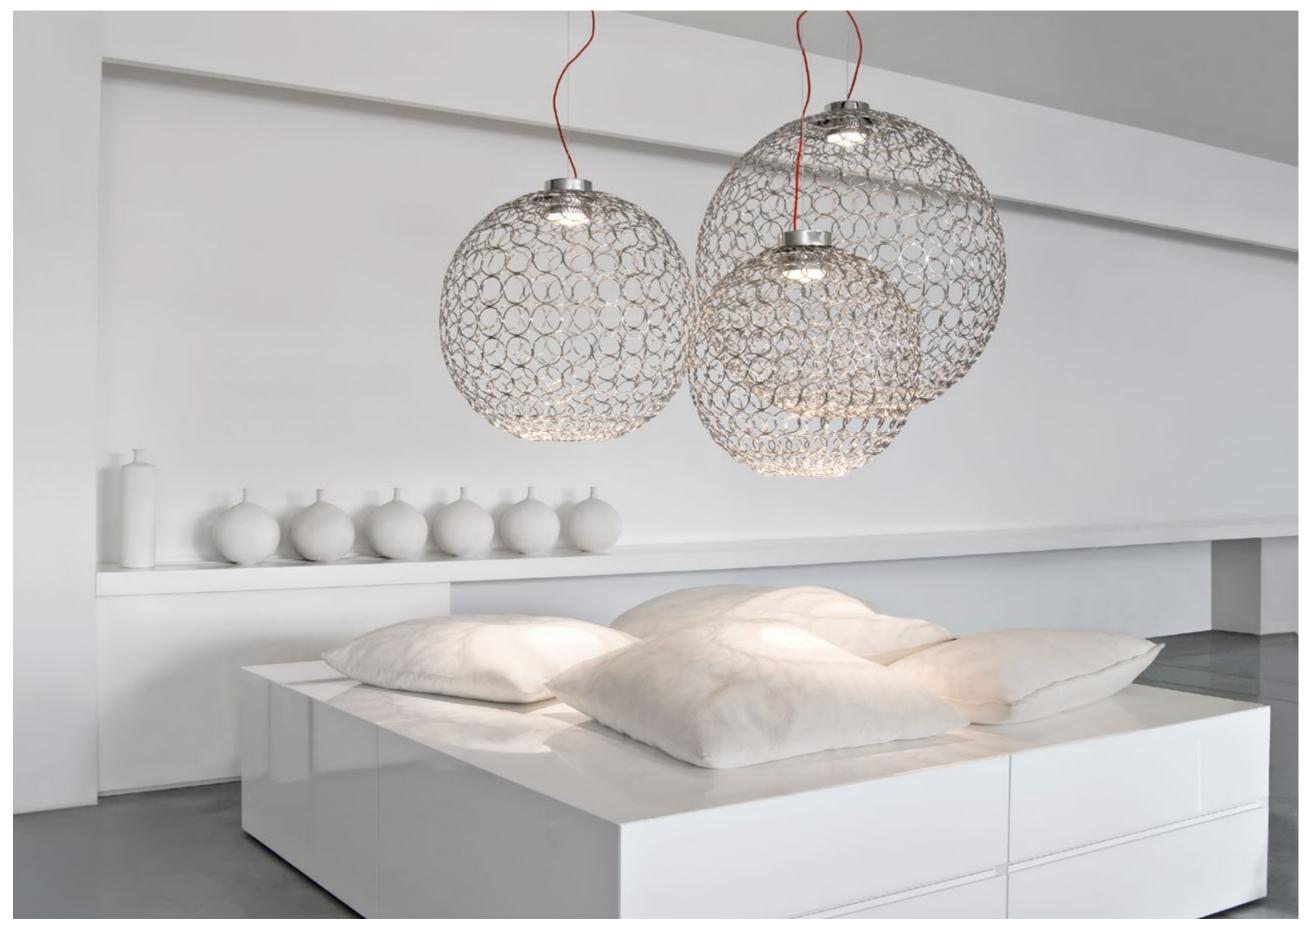

#### G.r.a, gyrating Romantic rings of Light.

This clean, precise form is the result of hours of labor by our artisans, who meticulously weld each ring together. G.r.a. is a delicate, refined pendant whose intricate shape belies its romantic glow. Available as an oval or a sphere, and finished in nickel or gold, G.r.a. serves as an elegant, unobtrusive complement to any room. Design Bruno Rainaldi.

G.r.a. can be manufactured to work with integrated LED 3000K or 2700K. Different dimming options on request.