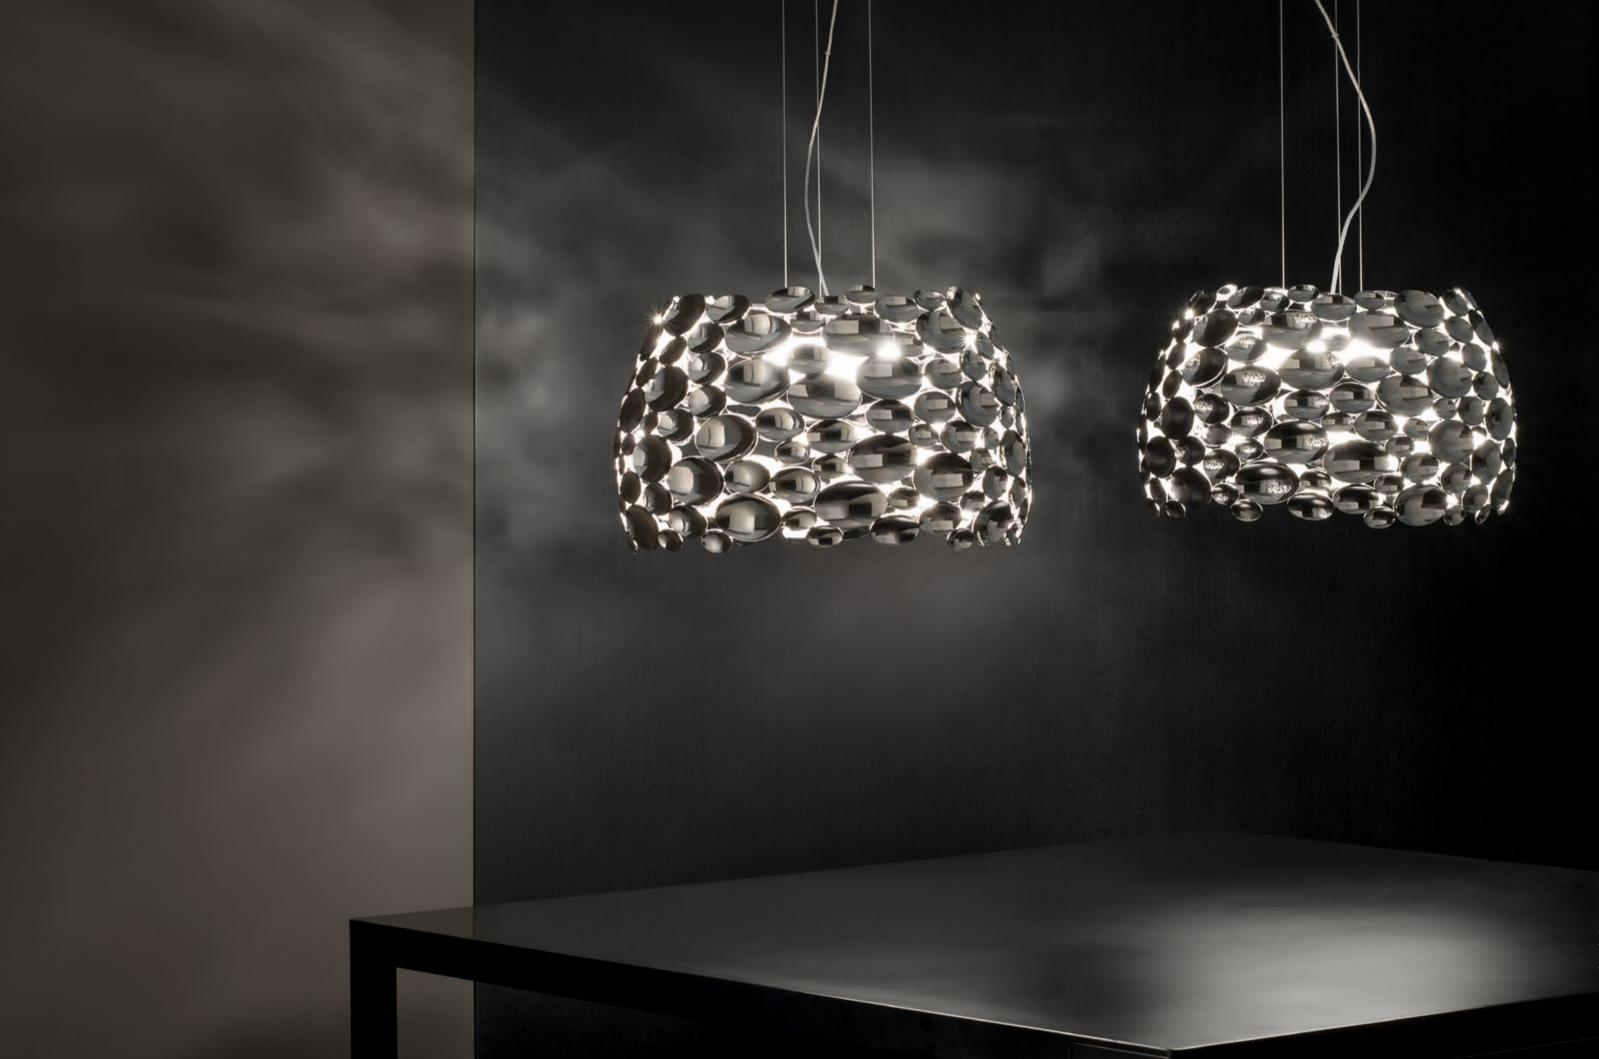

### Gaia, earth *mother*.

In Greek mythology, Gaia is the personification of the Earth and the mother of all life. Looking to capture the mythical and natural beauty of this Earth goddess, designer Jean-François Crochet has created the Gaia pendant light. Consisting of geometric frames of brass or raw metal reminiscent of the mountains Gaia created, the pendant uses led light to push light through the "cracks" formed. The resulting light creates a magical feeling, as if the lights peaking through were alive themselves. Available to custom configurations, Gaia adds a vibrancy and sacred light to any space. Design Jean-François Crochet.

1-10V 0/1-10V Dimmer I PUSH PUSH/DALI

Gaia can be manufactured to work with integrated LED 3000K or 2700K. Different dimming options on request