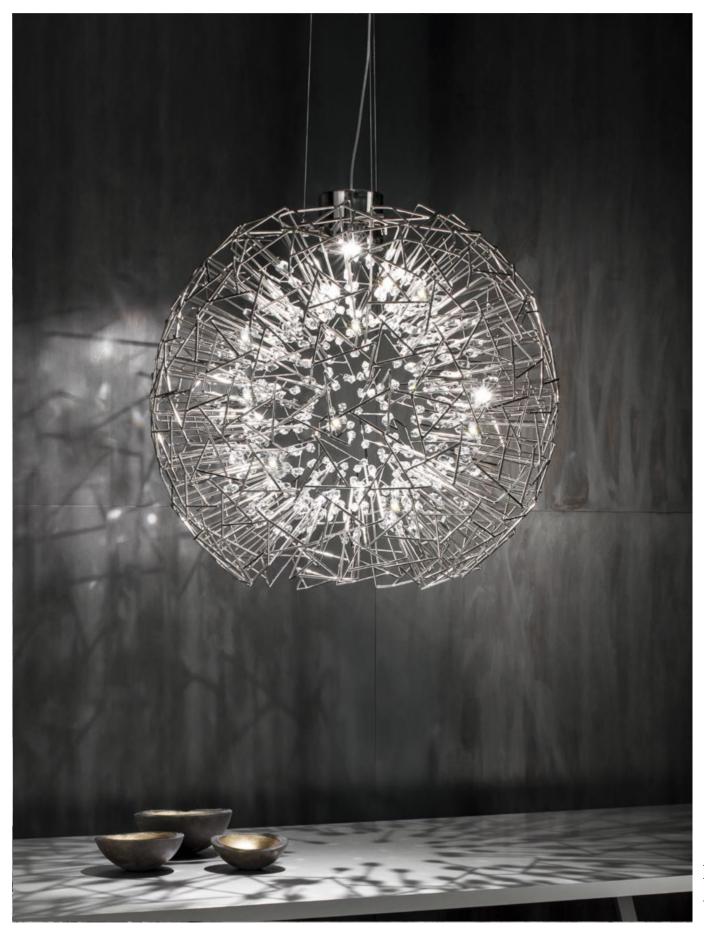

I Lucci Argentati can be manufactured to work with integrated LED 3000K or 2700K. Different dimming options on request.

Core is reminiscent of the natural energy at the heart of our world. Like bright lava seeping through the earth's crust, vibrant spheres of faceted crystal break through the iron surface of this pendant. Forcing light to pass through this metal structure results in a powerful, vibrant exchange of forces light and shadow erupt across the room, as the light pours through, as the light itself emits an organic radiance. Design Christian Lava.