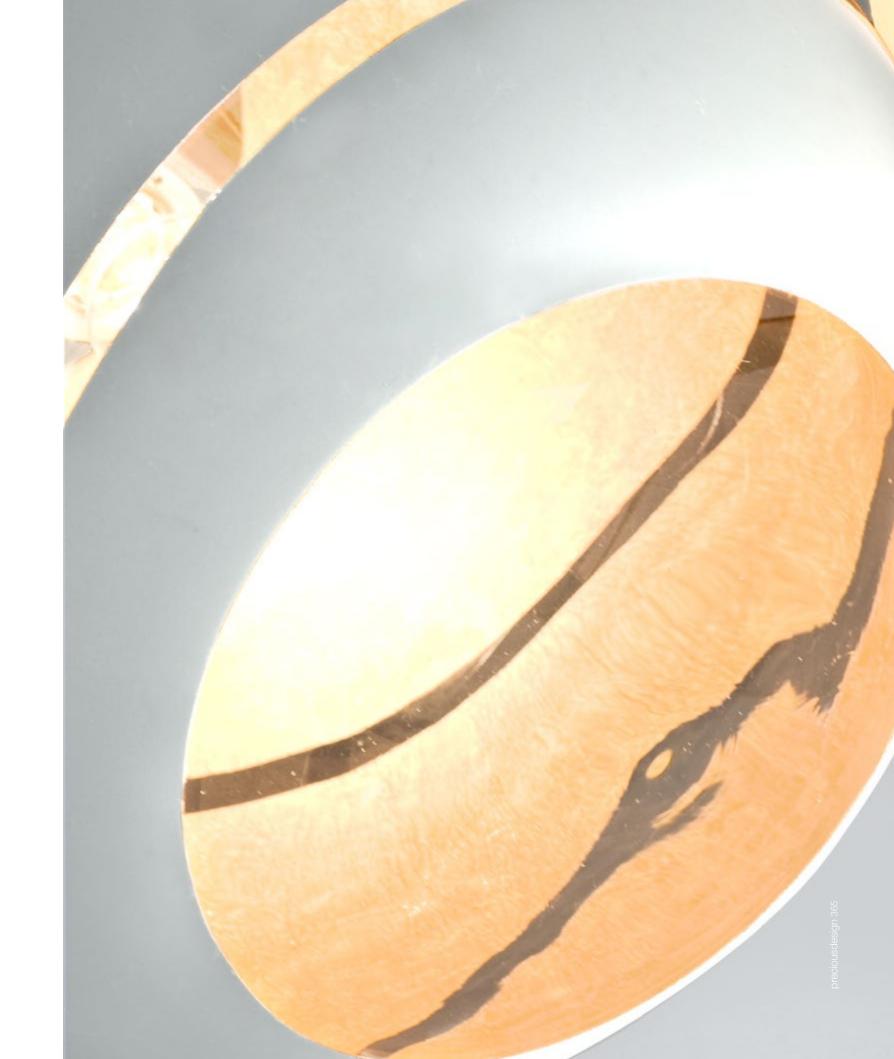

## Bond, brands of *Racing Light*.

Bond's bands of light expose a deceptively luxurious interior. Under the glass exterior, lays a core of gold leaf that creates a deep, complex radiance. The overall glow is intensified by incisions that emit focused, dramatic lines of light. Extremely versatile, Bond is available in three sizes; as either a pendant or a table/floor light; and with a black or white exterior. Whether alone or grouped together, Bond's light creates a dynamic atmosphere. Design Bruno Rainaldi.