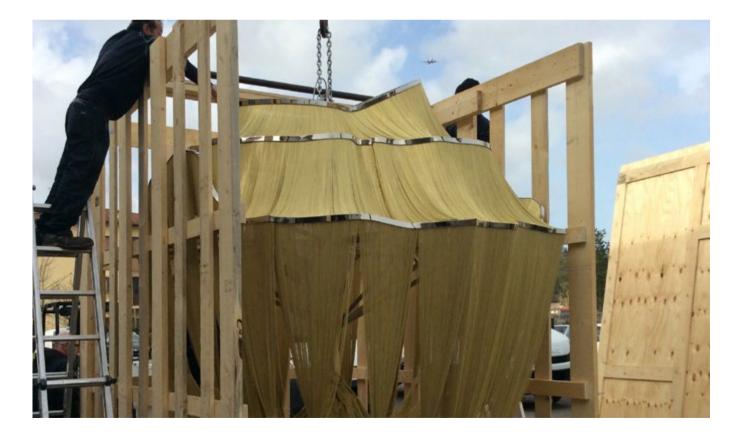

#### Atlantis, a precious wave.

Seemingly alive, Atlantis' shimmering light creates a vibrant source of energy. Its mesmerizing, organic effect is created by hundreds of illuminated lengths of draped, nickel chain. Like water in the ocean, Atlantis' chains appear liquid, cascading over its gloss nickel bands and falling down towards the abyss before turning back into itself. Atlantis is composed of almost three miles of chain, meticulously hand-crafted by master italian artisans. Atlantis is available in nickel, black nickel, bronze, gold and champagne finish. Design Barlas Baylar.