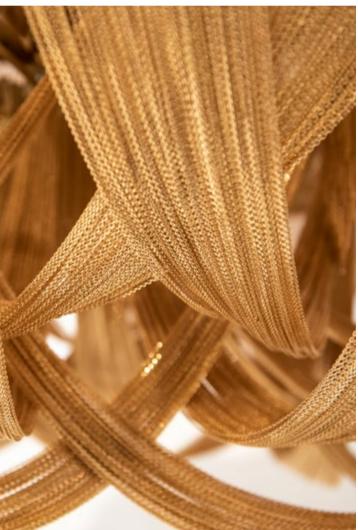

#### Atlantis, a precious wave.

Seemingly alive, Atlantis' shimmering light creates a vibrant source of energy. Its mesmerizing, organic effect is created by hundreds of illuminated lengths of draped, nickel chain. Like water in the ocean, Atlantis' chains appear liquid, cascading over its gloss nickel bands and falling down towards the abyss before turning back into itself. Atlantis is composed of almost three miles of chain, meticulously hand-crafted by master italian artisans. Atlantis is available in nickel, black nickel, bronze, gold and champagne finish. Design Barlas Baylar.