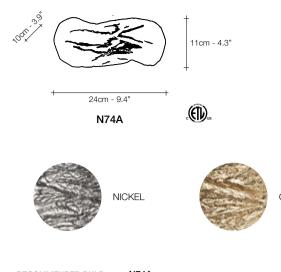

## Wabi, Understated *Elegance*.

Influenced by the rustic simplicity of the mulberry tree, Nicolas Terzani set out to create a piece that delivered the same quiet, harmonious elegance. thus, wabi, available in white, gold-plated or silver-plated finish, which recalls the serenity and balance of its natural inspiration. the texture of wabi harnesses the anomalies of a cortex, resulting in a unique and classic light. Design Nicolas Terzani.

reciousdesign 37

R7s HALOGEN 70W Dimmable with all systems I -

GOLD PLATED

Beer Vork with Terzani design team to bring to life your idea. From simple modification to more complex design changes.

Since the beginning, Terzani has always viewed esthetics as a way of interpreting natural and artistic beauty. Born in 1972 in Florence - Italy, the cradle of the Renaissance, the company was compelled to follow the creative invocations of the city. The word "esthetics" originates from the greek "aisthesis" which means "feeling" or, more precisely, knowledge created by the use of one's senses. When you look at a Terzani design, you can sense how its light enchantingly envelops the surrounding space. It's more than simply a practical, utilitarian design it's an esthetic that represents a modern and artistic beauty through the use of design and innovative technologies.