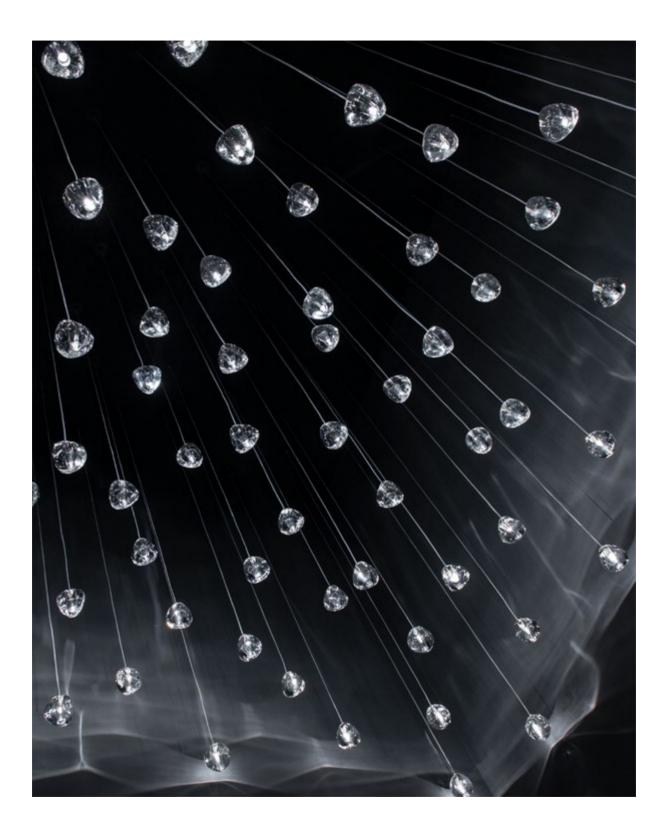

## Mizu, flowing *light*.

Inspired by the tranquil and mesmerizing light refractions created by water, Mizu is a customizable pendant light from Terzani. Like water droplets, no two Mizu are alike, each crystal shape is unique and made meticulously by hand. Using only the clearest crystal, Mizu perfectly emulates water's refraction of light, casting amazing patterns around the room, reminiscent of flowing water. Available in clear, silver dust, gold, cognac and champagne finish. Design Nicolas Terzani.

Mizu can be manufactured to work with integrated LED 3000K or 2700K (not ETL). Different dimming options on request