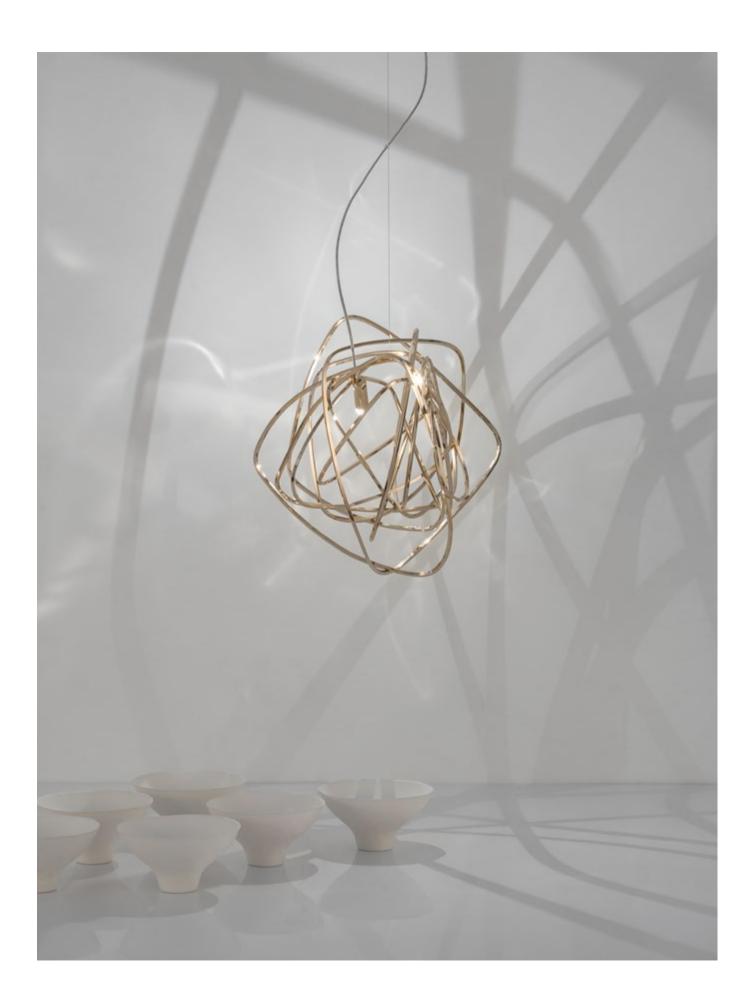

#### **Doodle,** Freehand *Design*.

We no longer march in a straight line. Our lives are dynamic, intertwining collections of relationships, experiences and journeys. Reflecting the fluidity of our generation, designer Simone Micheli has created a new, contemporary light for Terzani, Doodle. Like us, each Doodle is unique, each pendant is handcrafted by artisans to resemble a randomised path. And, to give us control over the journey we want to take, each LED bulb can be placed anywhere on the light, not only reflecting the choices we make in life, but giving Doodle a special flexibility. Design Simone Micheli.