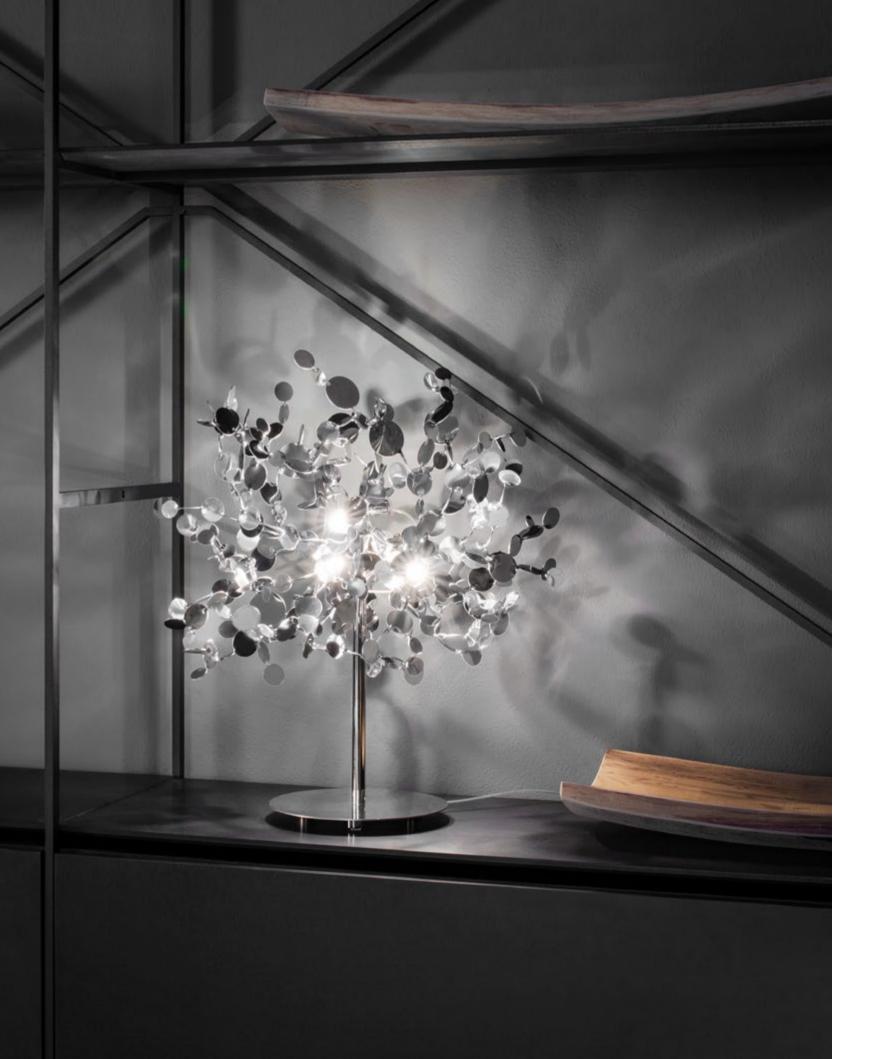

## Argent, a precious *cloud*.

With this suspension light, designer Dodo Arslan creates a shimmering cloud. Argent consists of metal discs that have been meticulously shaped by hand by Terzani craftsmen into clusters. Once lit, the multiple, angled surfaces of the discs emanate a soft, shimmering glow. Argent is available in stainless steel, gold plated, rose gold and champagne finish. Black nickel is available on request. Design Dodo Arslan.