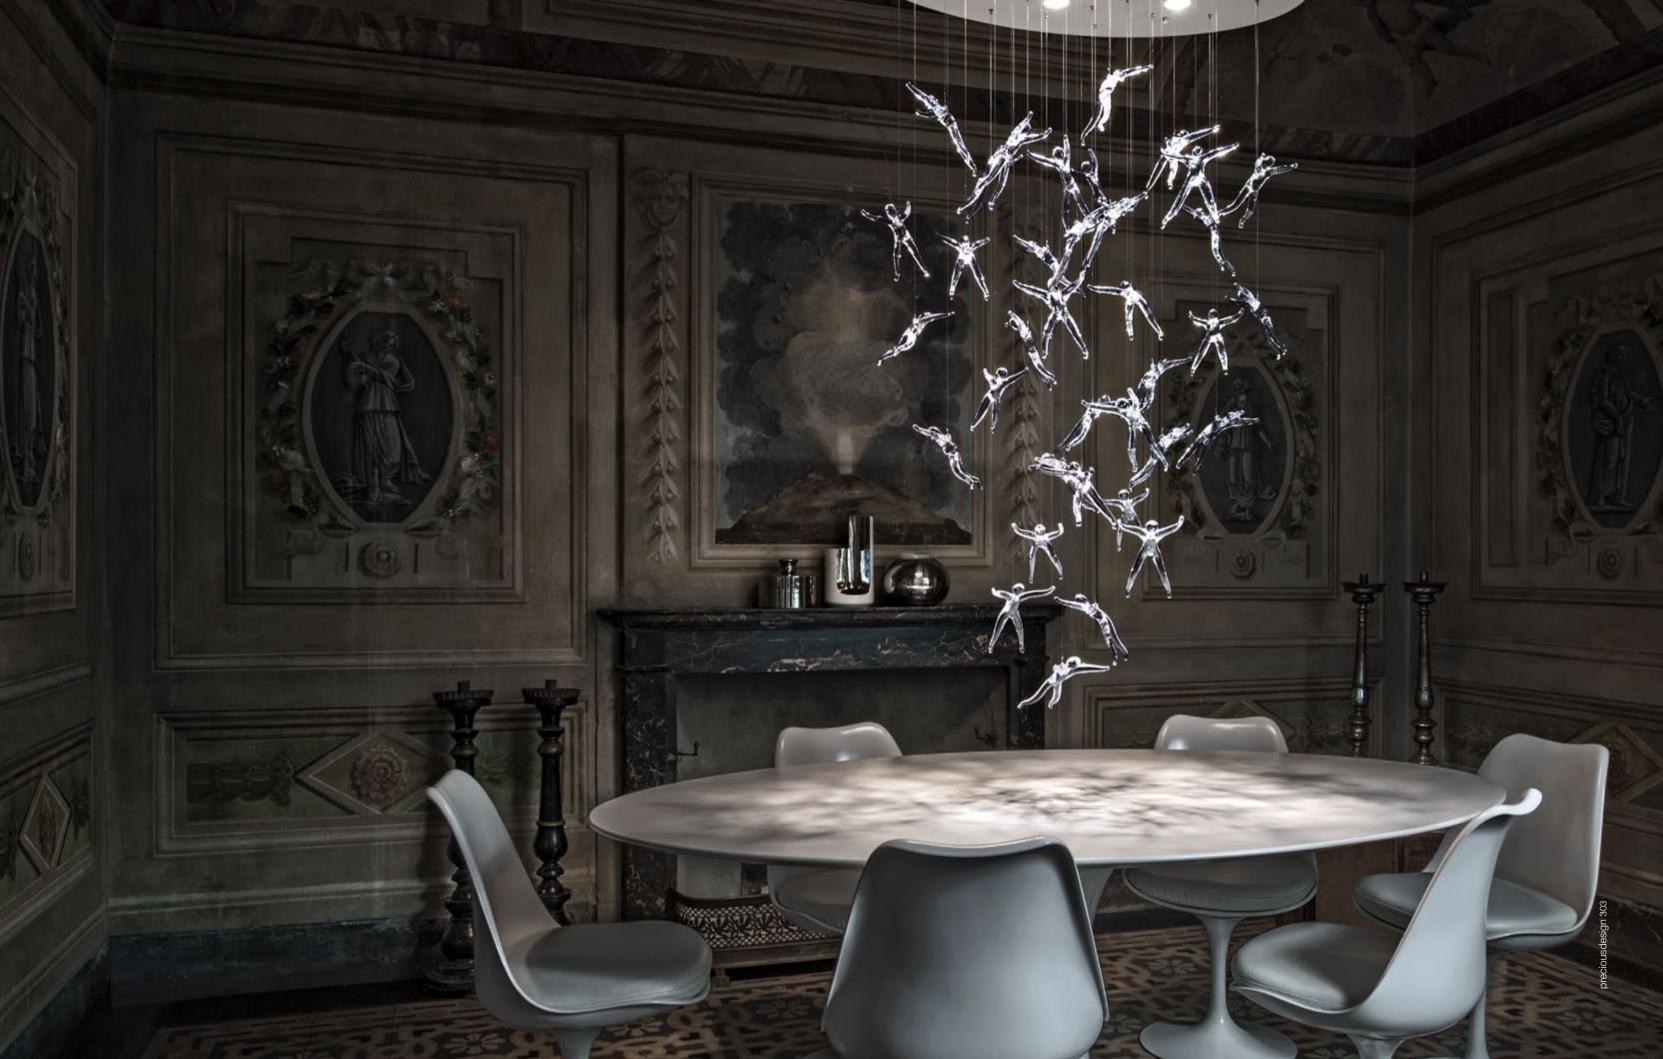

#### **Angel Falls,** Cast down *Earth.*

For his first work for Terzani, Nigel Coates, well known for his unorthodox approach to design, has created an engaging, unique light. Customizable groups of crystal "angels" are illuminated by halogen lamps. What caused these angels to fall from the heavens? It's up to the viewers to decide. Either way, angel falls is sure to garner attention, and generate conversation, in any setting. Design Nigel Coates.

Q11S 18 angels

Q13S 36 angels

CRYSTAL

Q10S 24 angels

| RECOMMENDED BULB          | Q07S | Q12S | Q11S | Q10S | Q13S |
|---------------------------|------|------|------|------|------|
|                           | 5W   | 3x5W | 3x5W | 3x5W | 9x4W |
| Dimmable with all systems | -    | -    | -    | -    | -    |
|                           | 7W   | 3x7W | 3x7W | 3x7W | 9x6W |
| Dimmable with all systems | -    | -    | -    | -    | -    |