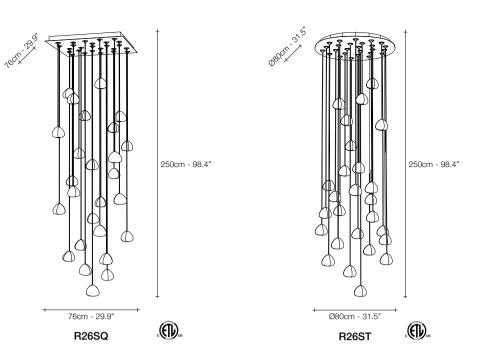

K031

CLEAR CRYSTAL

| INT | EGRATE             | D LED  | K011 KK              | K011          | K012 KK            | K012          | K031               |  |
|-----|--------------------|--------|----------------------|---------------|--------------------|---------------|--------------------|--|
| 30V | $\overline{\circ}$ | LED    | 1,5W<br>105lm        | 1,5W<br>105lm | 1,5W<br>105lm      | 1,5W<br>105lm | 3x1,5W<br>315lm    |  |
|     |                    | Dimmer | 0/1-10V<br>PUSH/DALI | PUSH/DAL      | 1-10V<br>PUSH/DALI | PUSH/DALI     | 1-10V<br>PUSH/DALI |  |
| 20  | $\overline{\circ}$ | LED    | 1.5W<br>105lm        | 1.5W<br>105lm | 1.5W<br>105lm      | 1.5W<br>105lm | 3x1.5W<br>315lm    |  |
|     | <u> </u>           | Dimmer | 1-10V<br>I PUSH/DALI | no            | 1-10V<br>PUSH/DALI | no            | 1-10V<br>PUSH      |  |