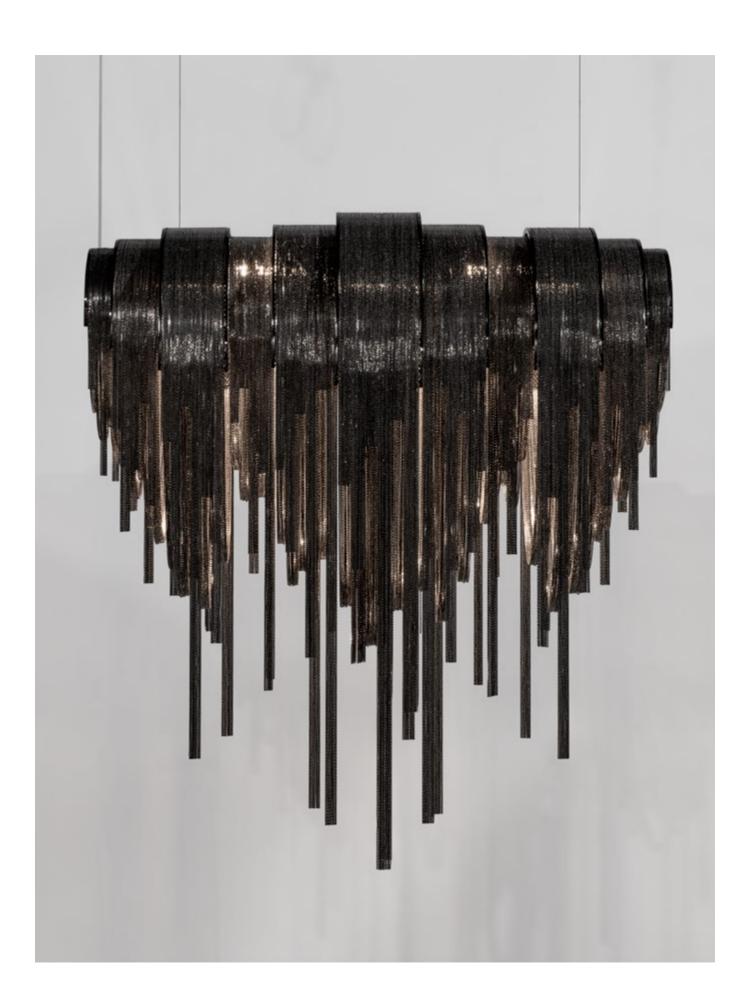

#### Atlantis, a precious wave.

Seemingly alive, Atlantis' shimmering light creates a vibrant source of energy. Its mesmerizing, organic effect is created by hundreds of illuminated lengths of draped, nickel chain. Like water in the ocean, Atlantis' chains appear liquid, cascading over its gloss nickel bands and falling down towards the abyss before turning back into itself. Atlantis is composed of almost three miles of chain, meticulously hand-crafted by master italian artisans. Atlantis is available in nickel, black nickel, bronze, gold and champagne finish. Design Barlas Baylar.