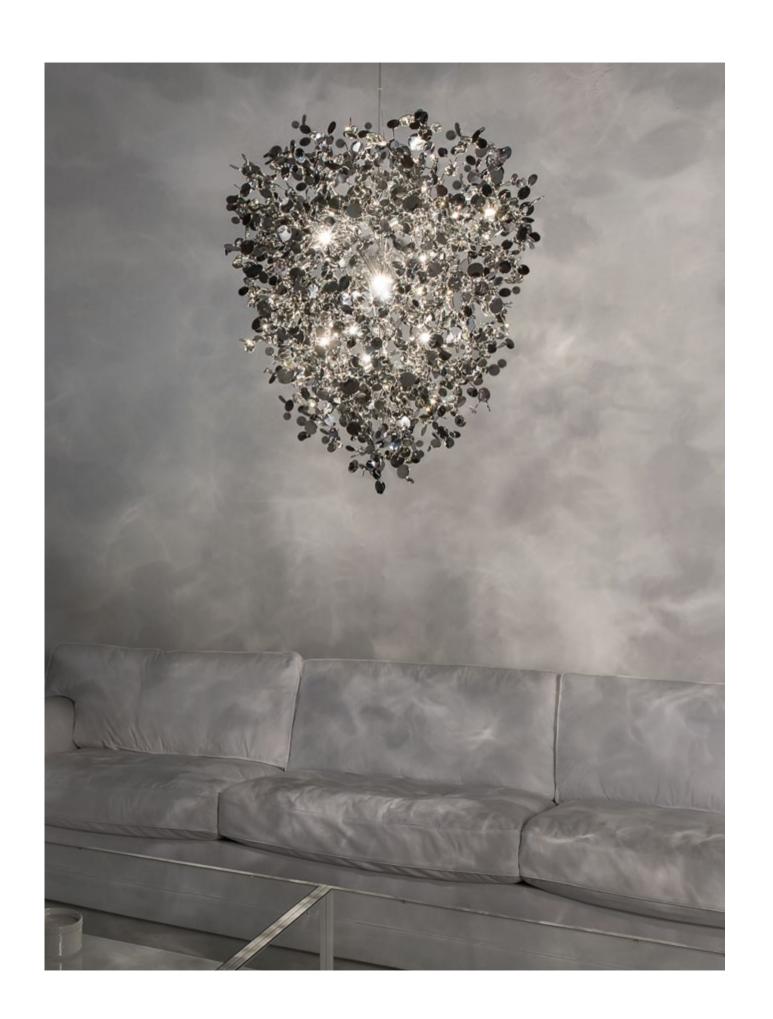

A playful study of reflection, the idea for Anish was born when designer Dodo Arslan, while playing with his daughter, became fascinated by the almost infinite reflections spoons unleashed due to their concave and convex surfaces. Taking this idea to a larger scale, Dodo took inspiration from Italian flatware manufacturer and created a pendant composed of a range of spoons from the smallest teaspoon to serving spoons which magnifies the reflective quality of this shape. The result is an installation that creates a "galaxy" effect of seemingly endless light. Design Dodo Arslan.

CRI90 3990mi 3990mi 3990mi 1-10V
 1-10V
 Dimmer I PWM PWM
 10-100KΩ 10-100KΩ

Anish can be manufactured to work with integrated LED boards 3000K or 2700K. Different dimming options on request