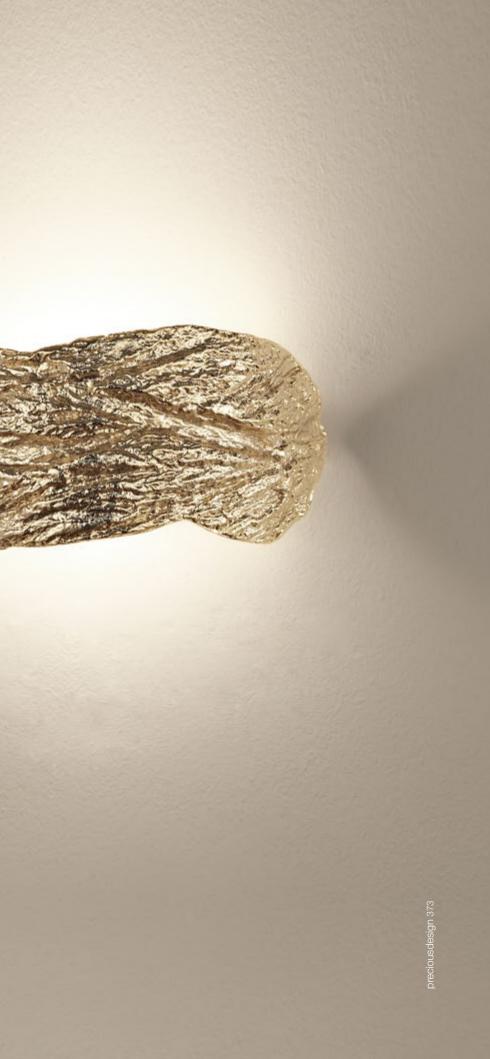

## Wabi, Understated *Elegance*.

Influenced by the rustic simplicity of the mulberry tree, Nicolas Terzani set out to create a piece that delivered the same quiet, harmonious elegance. thus, wabi, available in white, gold-plated or silver-plated finish, which recalls the serenity and balance of its natural inspiration. the texture of wabi harnesses the anomalies of a cortex, resulting in a unique and classic light. Design Nicolas Terzani.