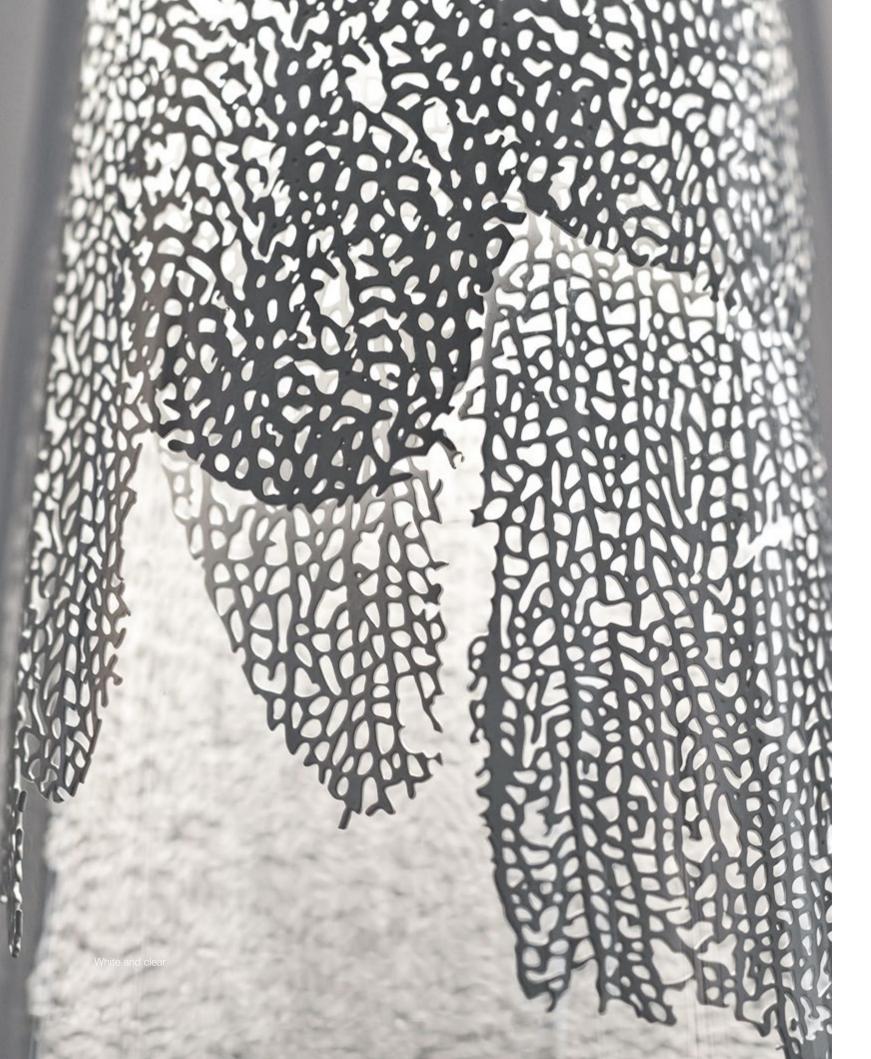

### Frame, Nature's *Imprint*.

Capturing a moment in time, Frame features a metal coral leaf, enclosed inside a borosilicate glass preserving a delicate imprint of nature. Hidden inside is a single bulb which glows from within. Creating a stirring light that projects a dynamic shadow due to the permeable coral. Frame is available in white, red, gold plated or silver plated. Design Terzani Lab.