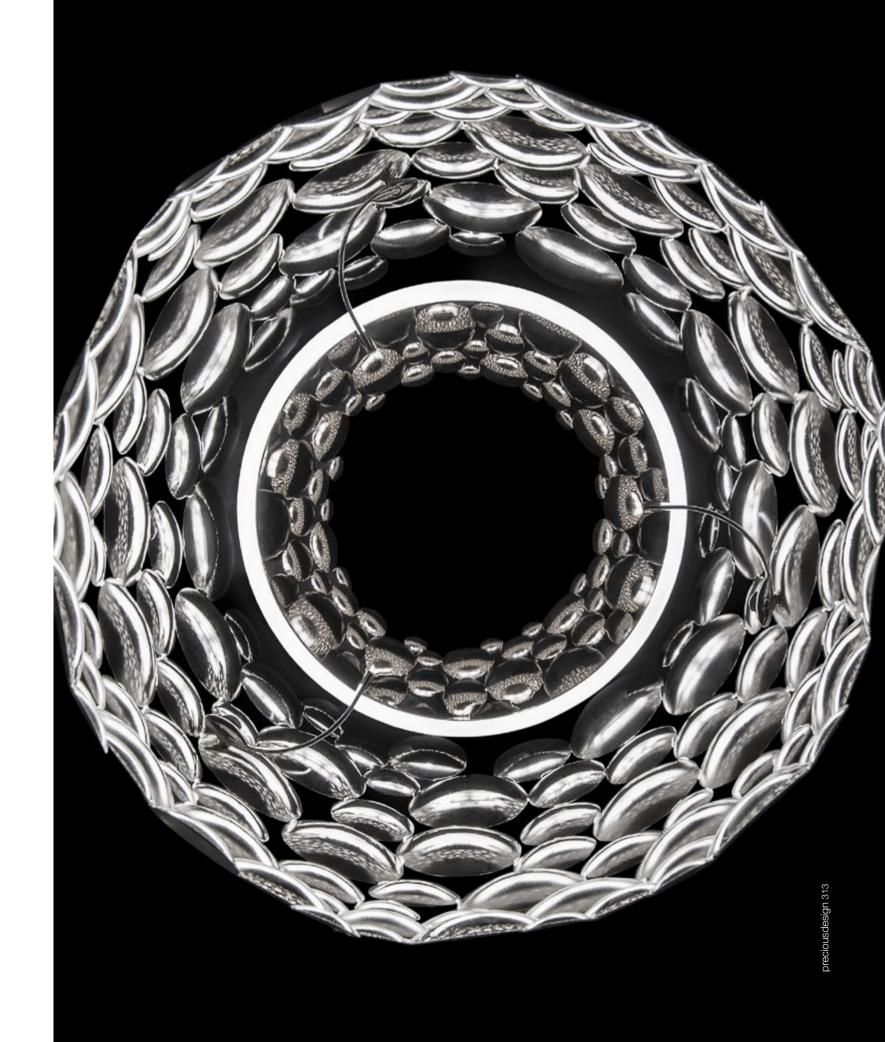

#### G.r.a, gyrating Romantic rings of Light.

This clean, precise form is the result of hours of labor by our artisans, who meticulously weld each ring together. G.r.a. is a delicate, refined pendant whose intricate shape belies its romantic glow. Available as an oval or a sphere, and finished in nickel or gold, G.r.a. serves as an elegant, unobtrusive complement to any room. Design Bruno Rainaldi.

G.r.a. can be manufactured to work with integrated LED 3000K or 2700K. Different dimming options on request.