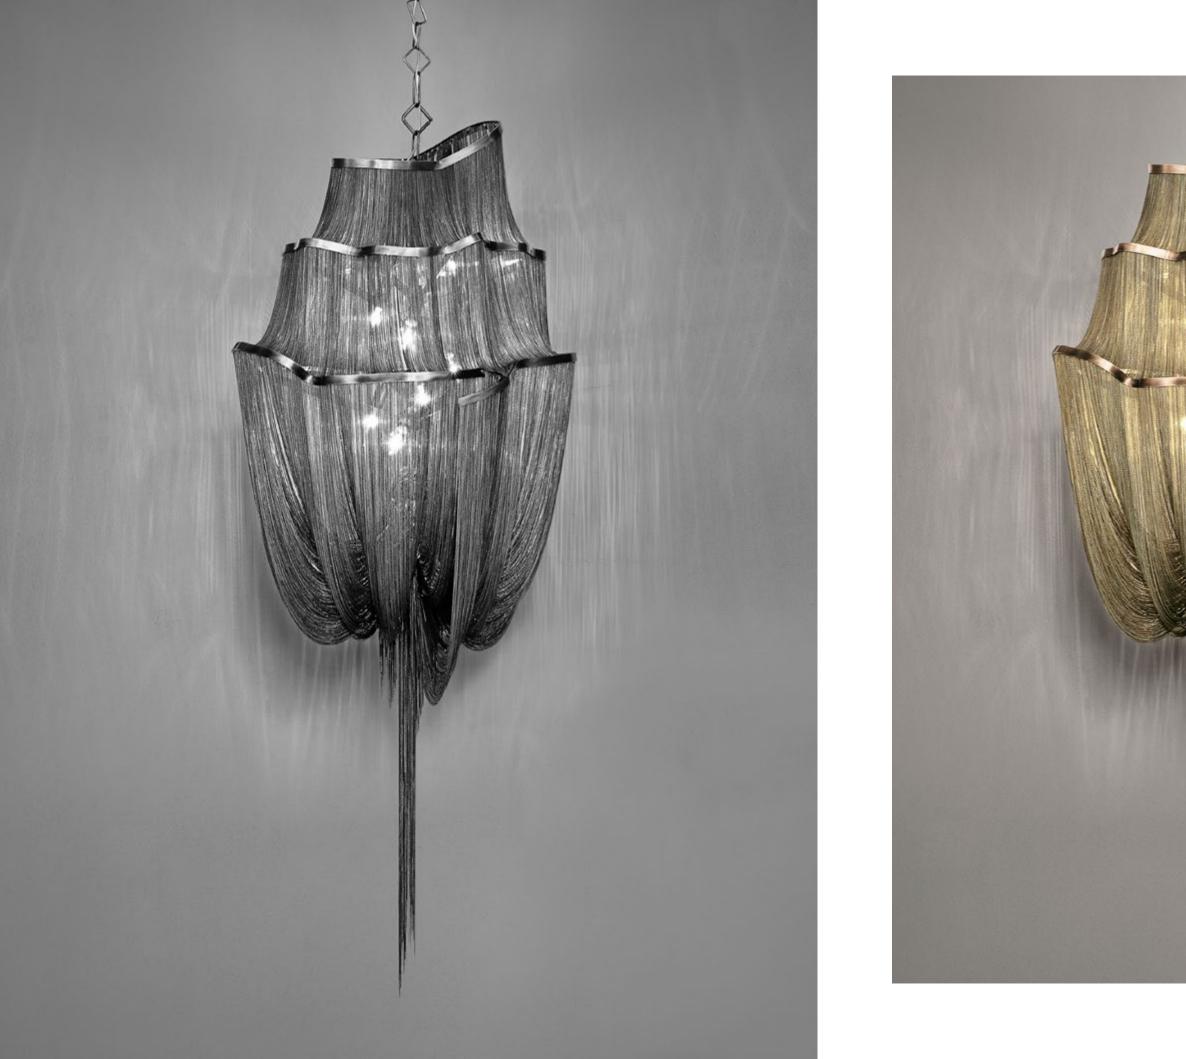

#### Atlantis, a precious wave.

Seemingly alive, Atlantis' shimmering light creates a vibrant source of energy. Its mesmerizing, organic effect is created by hundreds of illuminated lengths of draped, nickel chain. Like water in the ocean, Atlantis' chains appear liquid, cascading over its gloss nickel bands and falling down towards the abyss before turning back into itself. Atlantis is composed of almost three miles of chain, meticulously hand-crafted by master italian artisans. Atlantis is available in nickel, black nickel, bronze, gold and champagne finish. Design Barlas Baylar.