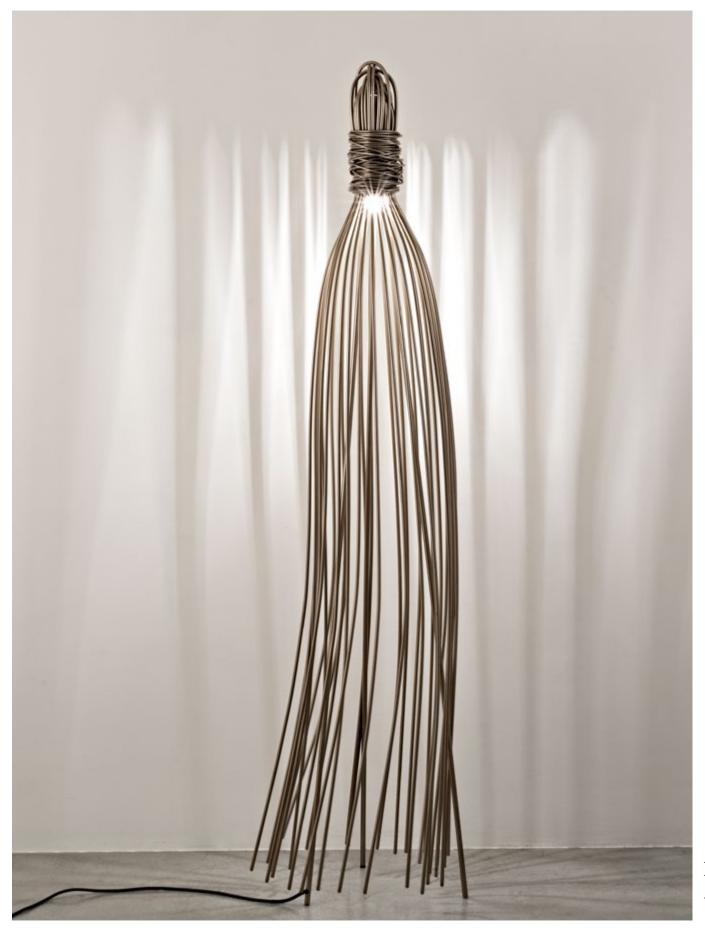

## Hugo, a Welcome Guest.

Some designs are strong enough to stand alone. These are the pieces that transform spaces and inspire viewers. Hugo, a unique sculpture created by Terzani's master craftsmen, is composed of hand-forged metal stems, encasing a single light. With a graceful, delicate form, Hugo is a welcome guest in any space, intriguing and powerful. Design Jean François Crochet.