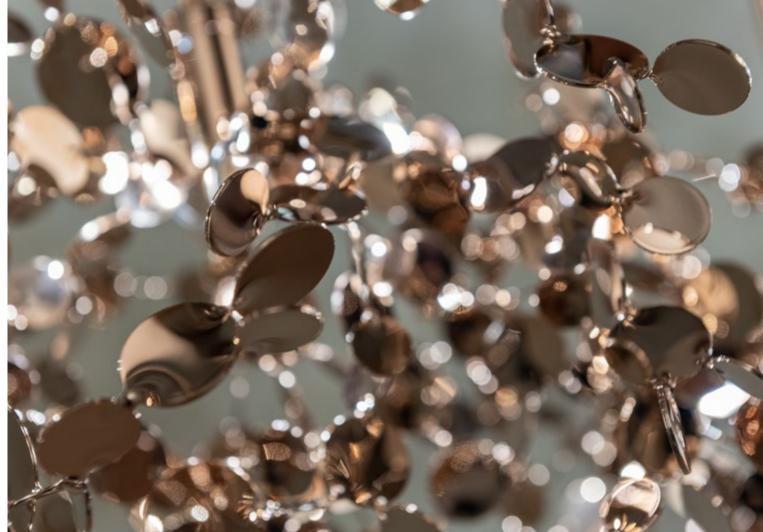

# e-motion

Epoque is a light sculpture designed to study chiaroscuro and volumes. The result is a modern expression of these Renaissanceera techniques in a stunning chandelier. Composed of curved, organic lines, Epoque's frame is made of flexible and durable brass metal, suspended by nickel metal chains. Two bands of metal, a central elongated section and an external band of wide arcs, allows the light to envelop a room in reflections of soft light. Epoque has attracted attention from those in the design community with discerning tastes. Epoque is available in nickel, black nickel, gold and bronze finish. Design Stefano Papi & Saviz Yaghmai.

Epoque can be manufactured to work with 3000K or 2700K LED. Different dimming options on request