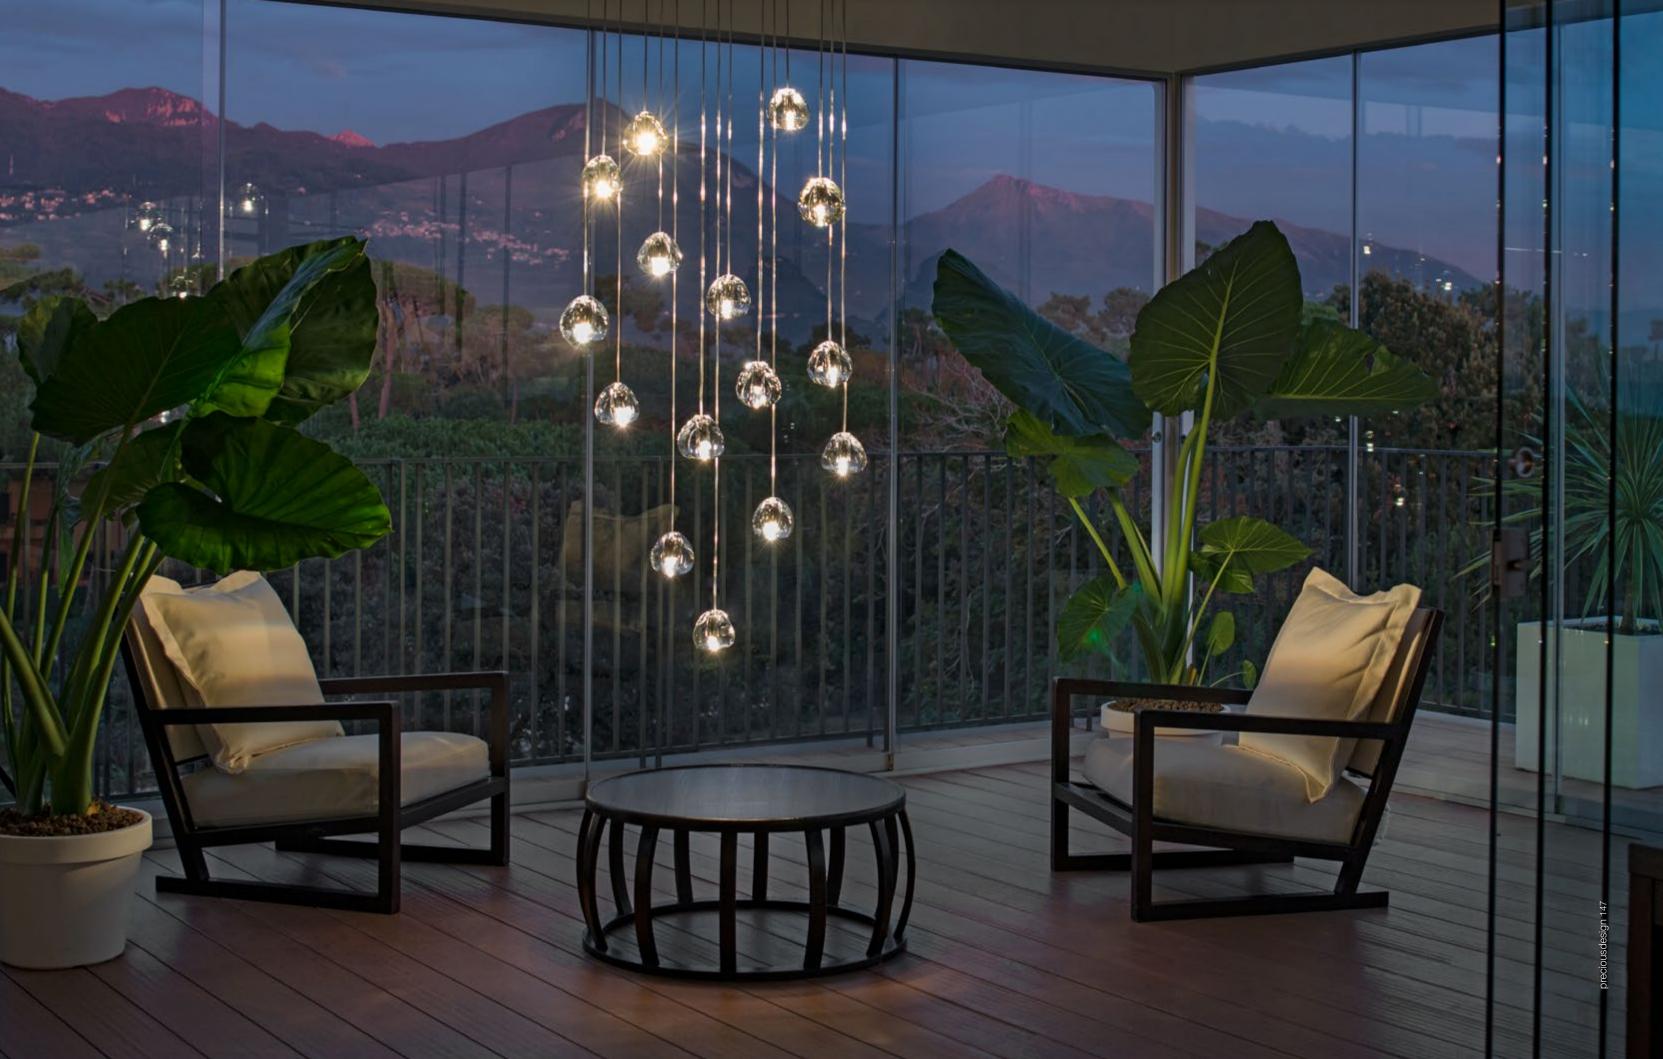

## Mizu, flowing *light*.

Inspired by the tranquil and mesmerizing light refractions created by water, Mizu is a customizable pendant light from Terzani. Like water droplets, no two Mizu are alike, each crystal shape is unique and made meticulously by hand. Using only the clearest crystal, Mizu perfectly emulates water's refraction of light, casting amazing patterns around the room, reminiscent of flowing water. Available in clear, silver dust, gold, cognac and champagne finish. Design Nicolas Terzani.

Mizu can be manufactured to work with integrated LED 3000K or 2700K (not ETL). Different dimming options on request