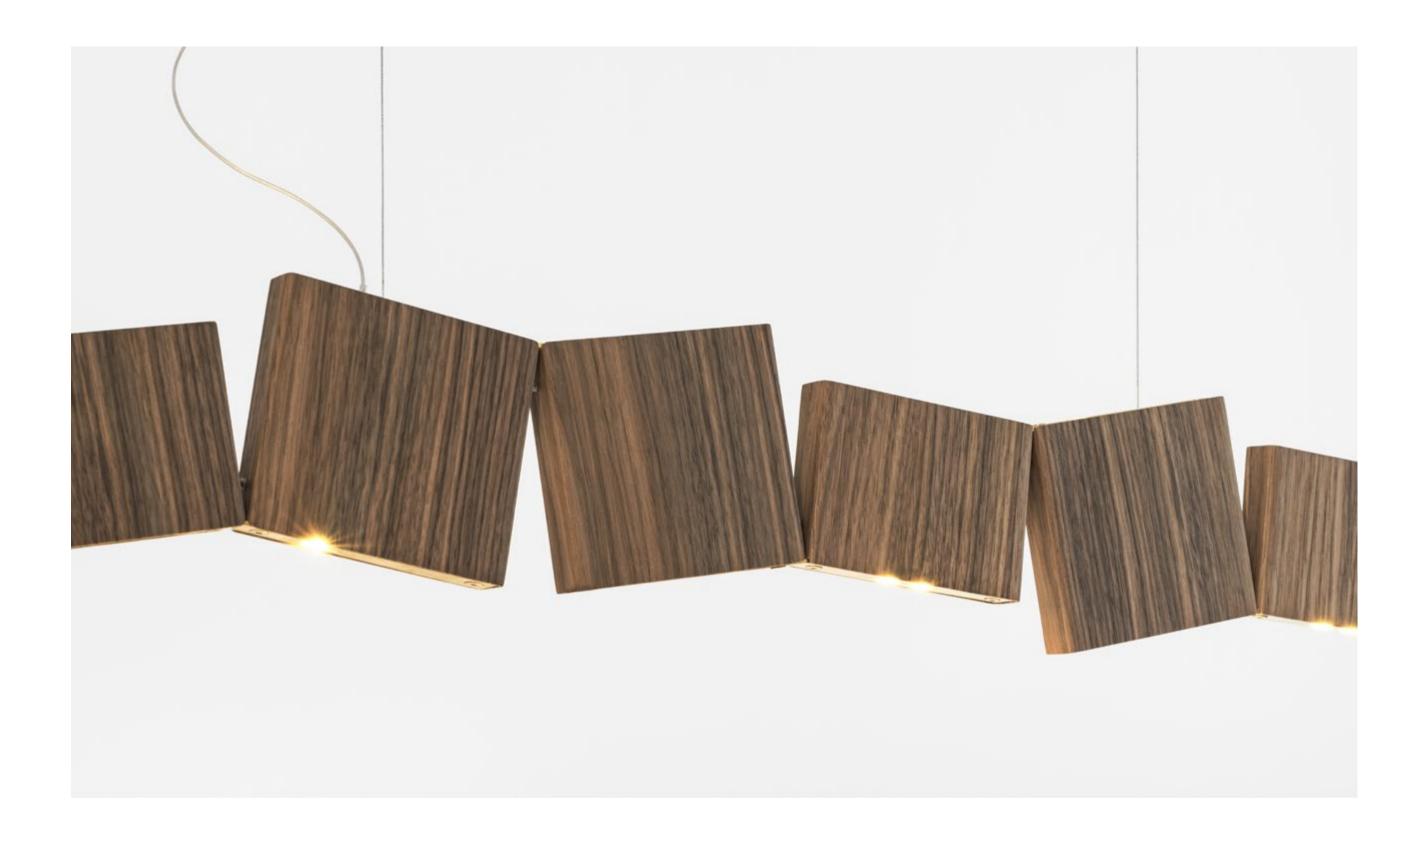

#### **Doodle,** Freehand *Design*.

We no longer march in a straight line. Our lives are dynamic, intertwining collections of relationships, experiences and journeys. Reflecting the fluidity of our generation, designer Simone Micheli has created a new, contemporary light for Terzani, Doodle. Like us, each Doodle is unique, each pendant is handcrafted by artisans to resemble a randomised path. And, to give us control over the journey we want to take, each LED bulb can be placed anywhere on the light, not only reflecting the choices we make in life, but giving Doodle a special flexibility. Design Simone Micheli.