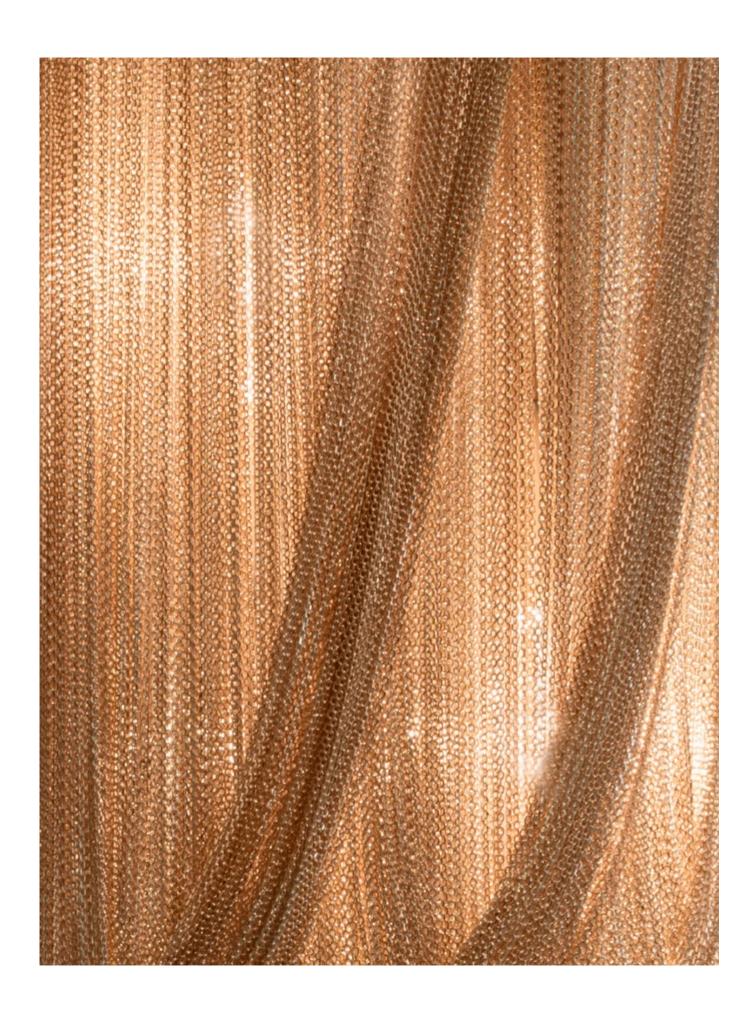

#### Atlantis, a precious wave.

Seemingly alive, Atlantis' shimmering light creates a vibrant source of energy. Its mesmerizing, organic effect is created by hundreds of illuminated lengths of draped, nickel chain. Like water in the ocean, Atlantis' chains appear liquid, cascading over its gloss nickel bands and falling down towards the abyss before turning back into itself. Atlantis is composed of almost three miles of chain, meticulously hand-crafted by master italian artisans. Atlantis is available in nickel, black nickel, bronze, gold and champagne finish. Design Barlas Baylar.