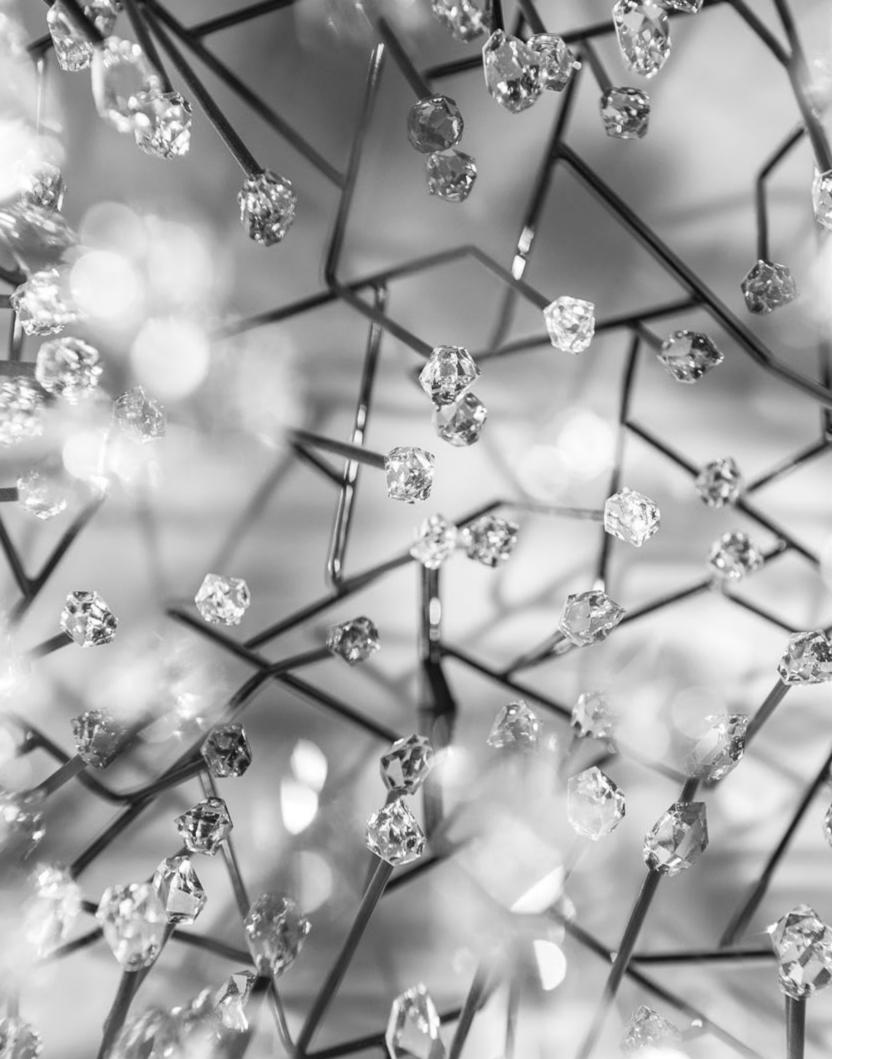

I Lucci Argentati can be manufactured to work with integrated LED 3000K or 2700K. Different dimming options on request.

Core is reminiscent of the natural energy at the heart of our world. Like bright lava seeping through the earth's crust, vibrant spheres of faceted crystal break through the iron surface of this pendant. Forcing light to pass through this metal structure results in a powerful, vibrant exchange of forces light and shadow erupt across the room, as the light pours through, as the light itself emits an organic radiance. Design Christian Lava.