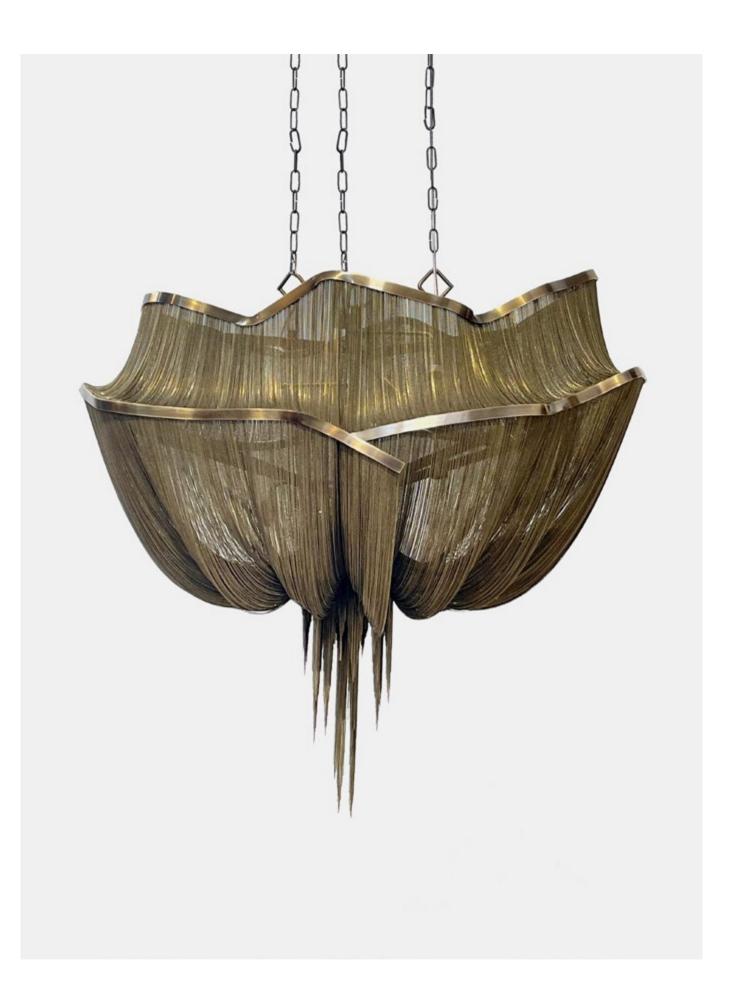

#### Atlantis, a precious wave.

Seemingly alive, Atlantis' shimmering light creates a vibrant source of energy. Its mesmerizing, organic effect is created by hundreds of illuminated lengths of draped, nickel chain. Like water in the ocean, Atlantis' chains appear liquid, cascading over its gloss nickel bands and falling down towards the abyss before turning back into itself. Atlantis is composed of almost three miles of chain, meticulously hand-crafted by master italian artisans. Atlantis is available in nickel, black nickel, bronze, gold and champagne finish. Design Barlas Baylar.