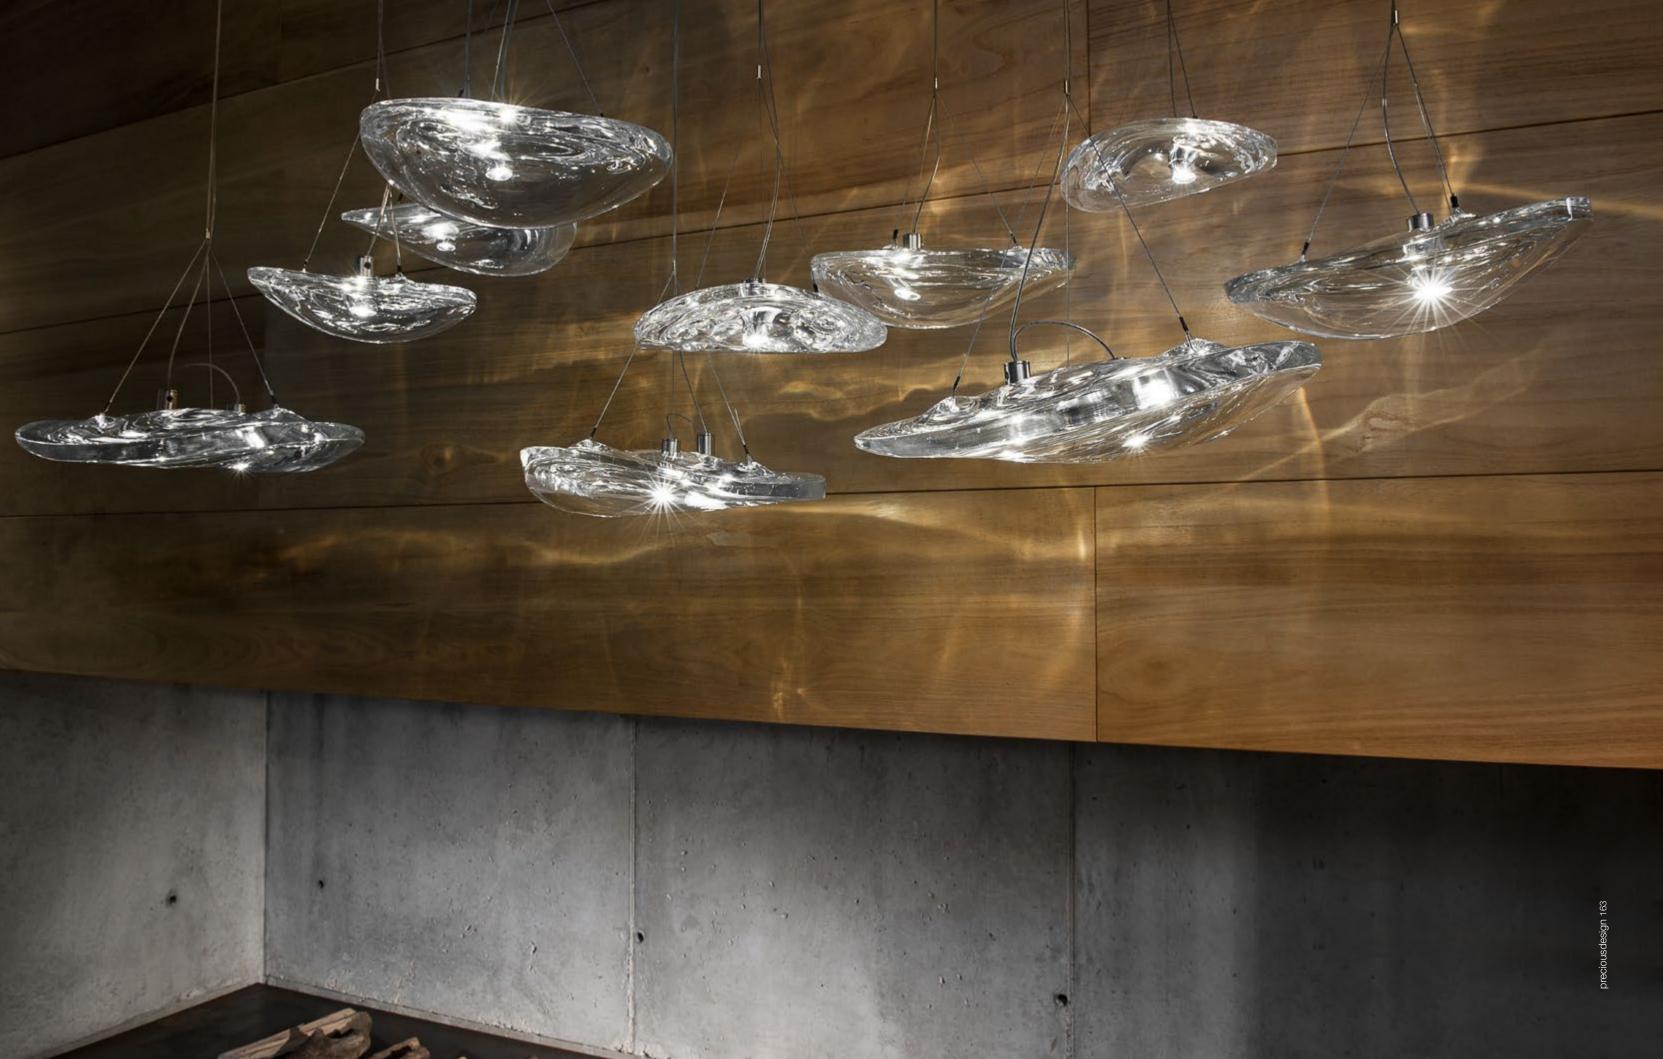

### Manta, Shimmering Waves.

Manta is the latest design featuring the distinctive crystal first unveiled in Nicolas Terzani's best-selling Mizu. Collaborating with designer Dodo Arslan, the two imaginative minds created a light featuring sinuous, undulating lines. The results are soft waves of crystal light reminiscent of being underwater. The innovative Manta is made of crystal, with a dimmable integrated LED lamp focused on maximizing the crystal's reflection. Manta's organic form is available in two sizes and can be installed in numerous, customizable arrangements. Design Dodo Arslan & Nicolas Terzani.

Manta can be manufactured to work with integrated LED 3000K or 2700K. Different dimming options on request.