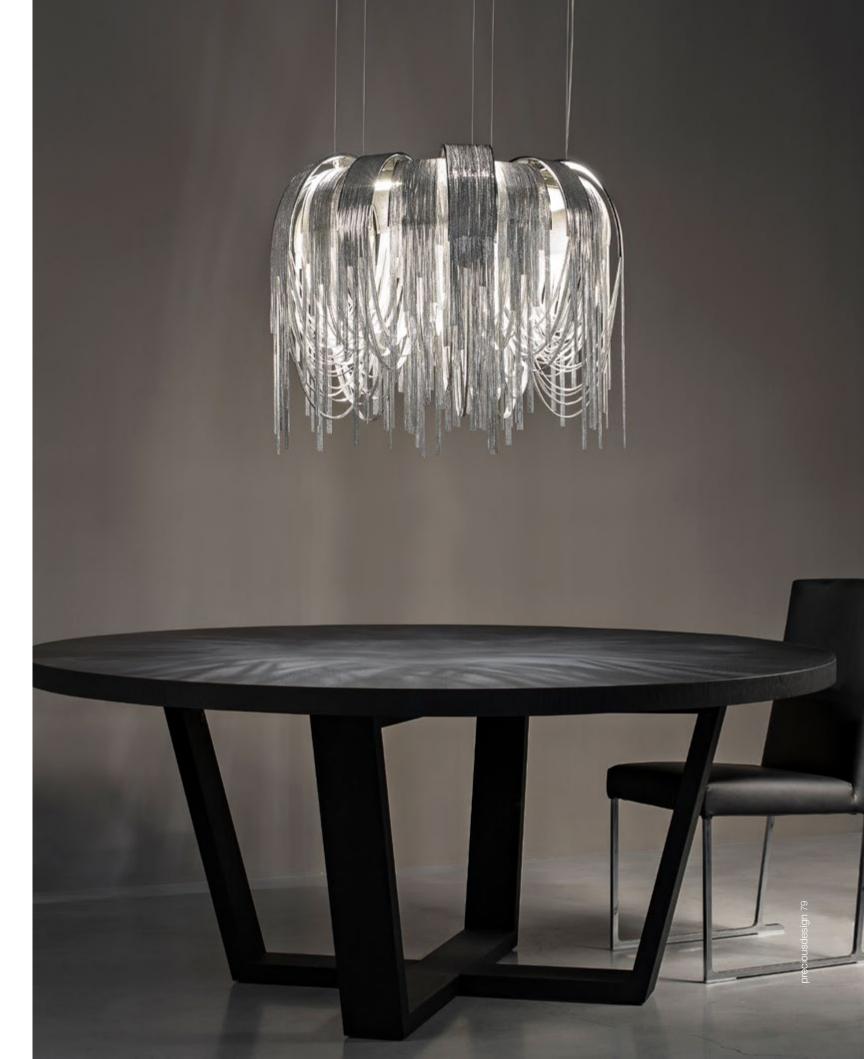

#### Atlantis, a precious wave.

Seemingly alive, Atlantis' shimmering light creates a vibrant source of energy. Its mesmerizing, organic effect is created by hundreds of illuminated lengths of draped, nickel chain. Like water in the ocean, Atlantis' chains appear liquid, cascading over its gloss nickel bands and falling down towards the abyss before turning back into itself. Atlantis is composed of almost three miles of chain, meticulously hand-crafted by master italian artisans. Atlantis is available in nickel, black nickel, bronze, gold and champagne finish. Design Barlas Baylar.