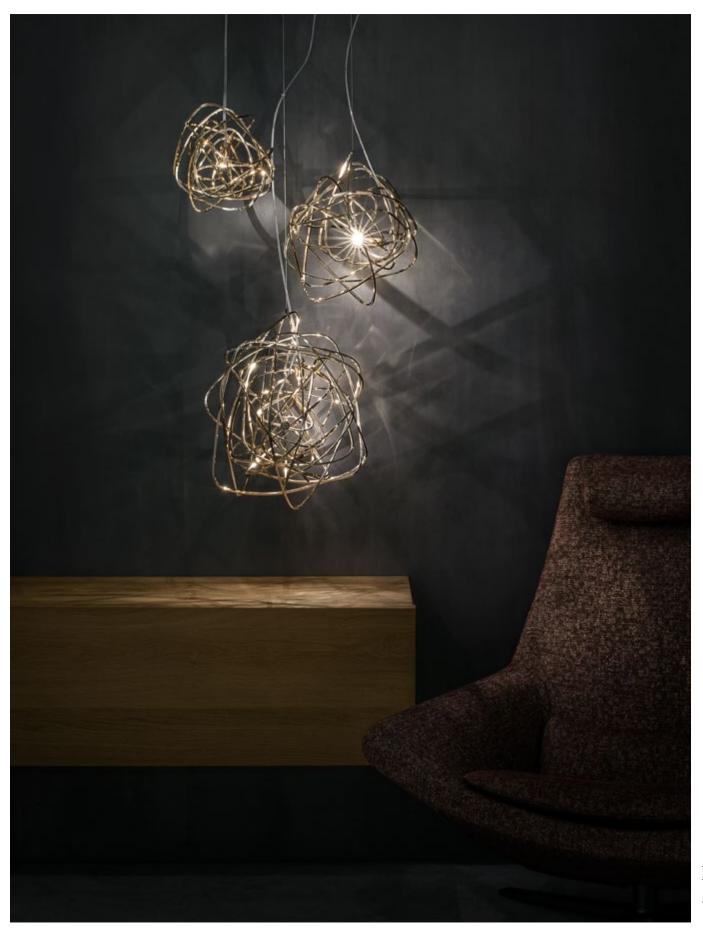

#### G.r.a, gyrating Romantic rings of Light.

This clean, precise form is the result of hours of labor by our artisans, who meticulously weld each ring together. G.r.a. is a delicate, refined pendant whose intricate shape belies its romantic glow. Available as an oval or a sphere, and finished in nickel or gold, G.r.a. serves as an elegant, unobtrusive complement to any room. Design Bruno Rainaldi.

G.r.a. can be manufactured to work with integrated LED 3000K or 2700K. Different dimming options on request.