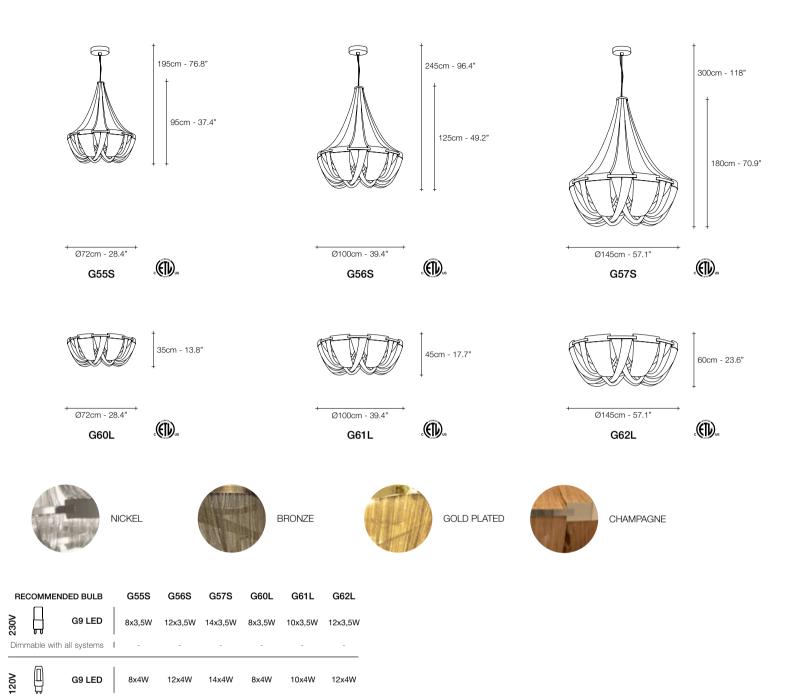

#### Atlantis, a precious wave.

Seemingly alive, Atlantis' shimmering light creates a vibrant source of energy. Its mesmerizing, organic effect is created by hundreds of illuminated lengths of draped, nickel chain. Like water in the ocean, Atlantis' chains appear liquid, cascading over its gloss nickel bands and falling down towards the abyss before turning back into itself. Atlantis is composed of almost three miles of chain, meticulously hand-crafted by master italian artisans. Atlantis is available in nickel, black nickel, bronze, gold and champagne finish. Design Barlas Baylar.