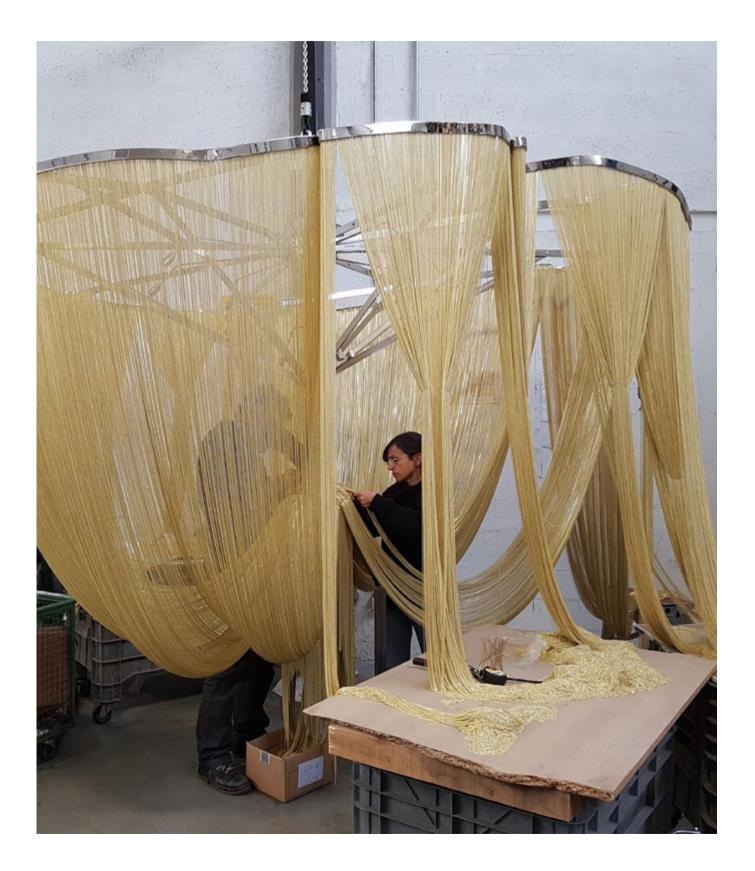

#### Atlantis, a precious wave.

Seemingly alive, Atlantis' shimmering light creates a vibrant source of energy. Its mesmerizing, organic effect is created by hundreds of illuminated lengths of draped, nickel chain. Like water in the ocean, Atlantis' chains appear liquid, cascading over its gloss nickel bands and falling down towards the abyss before turning back into itself. Atlantis is composed of almost three miles of chain, meticulously hand-crafted by master italian artisans. Atlantis is available in nickel, black nickel, bronze, gold and champagne finish. Design Barlas Baylar.