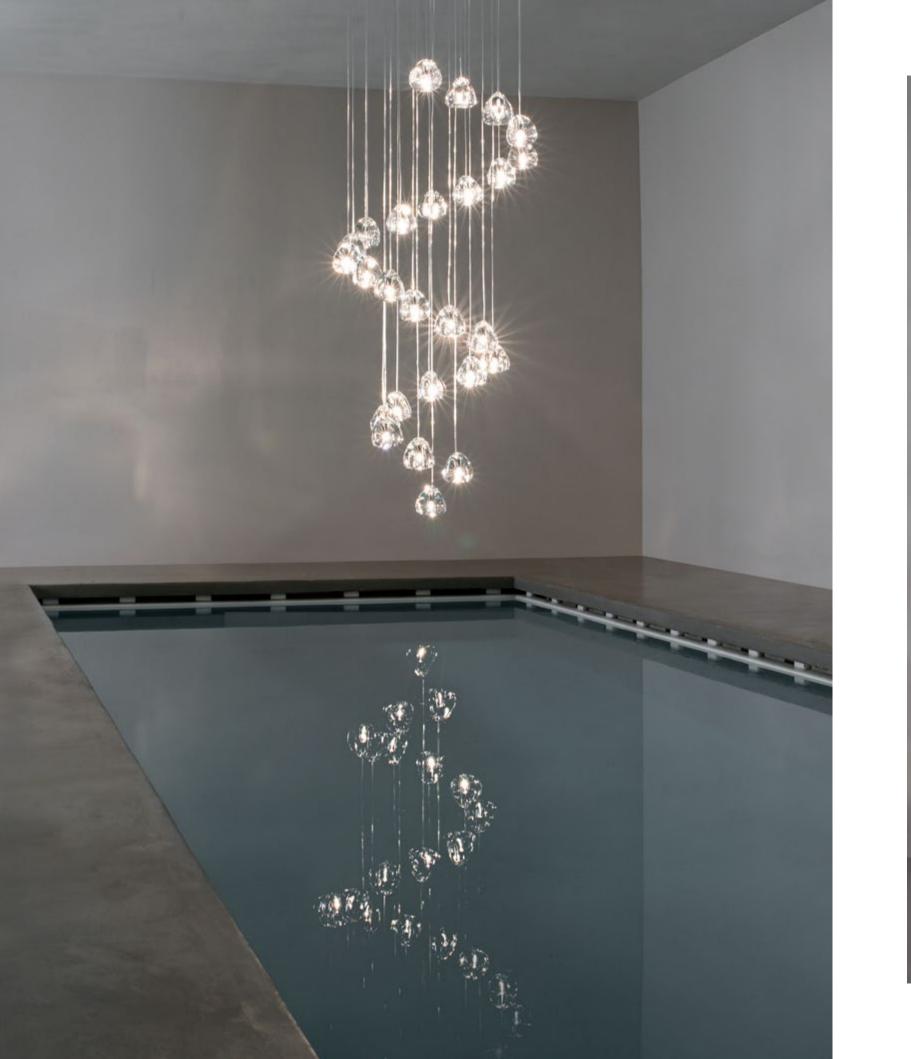

## Mizu, flowing *light*.

Inspired by the tranquil and mesmerizing light refractions created by water, Mizu is a customizable pendant light from Terzani. Like water droplets, no two Mizu are alike, each crystal shape is unique and made meticulously by hand. Using only the clearest crystal, Mizu perfectly emulates water's refraction of light, casting amazing patterns around the room, reminiscent of flowing water. Available in clear, silver dust, gold, cognac and champagne finish. Design Nicolas Terzani.

Mizu can be manufactured to work with integrated LED 3000K or 2700K (not ETL). Different dimming options on request