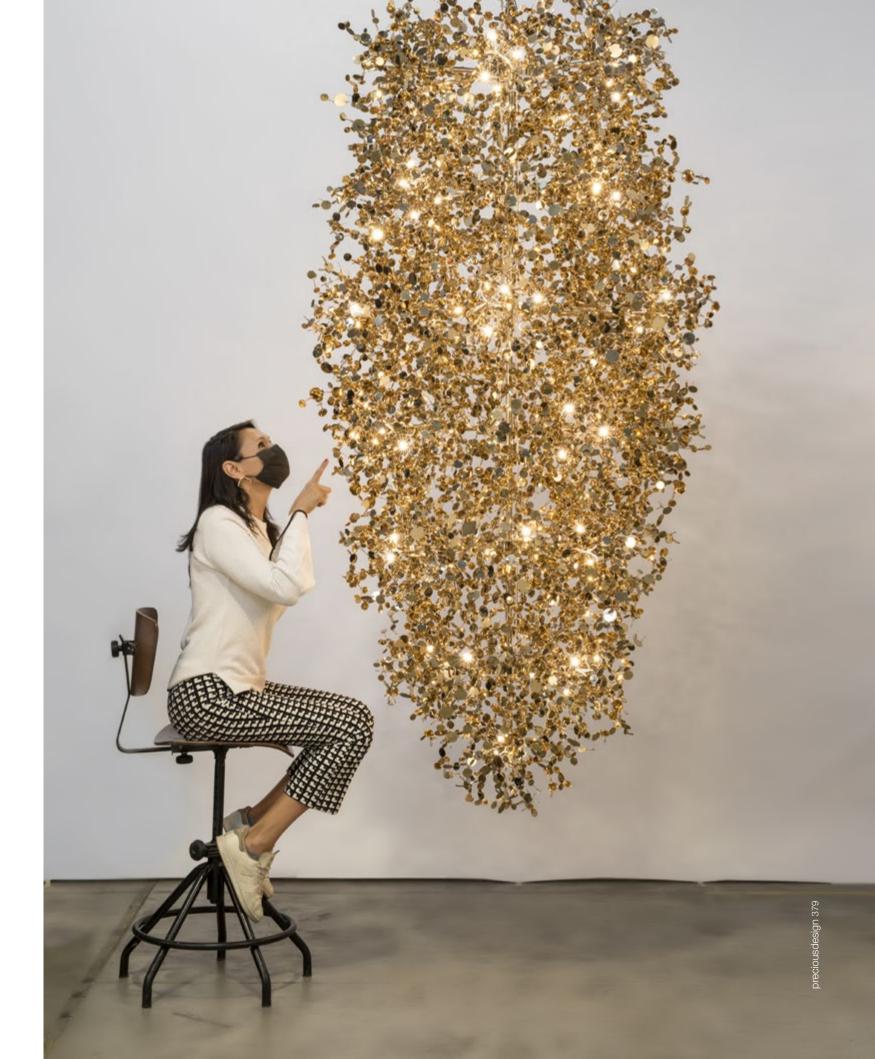

## **Tresor,** a Wealth of Light.

An impeccable addition to any space, Tresor's hand-made design and precious metal "coins" create scintillating halos of light. Recalling discovered treasure, the layers of gold or silver leaf create a rich, luxurious light. Available in a range of sizes, including wall sconces and pendants, Tresor has an elegance that is truly priceless. Design Jean François Crochet.