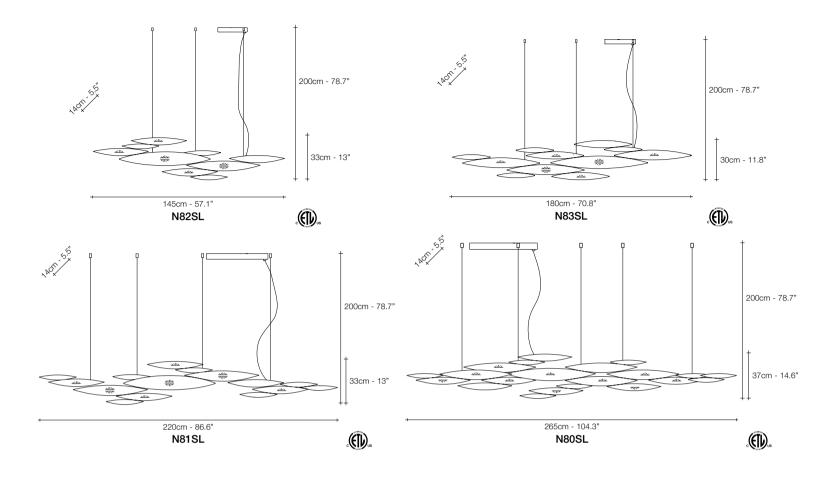

# **Lucci Argentati,** School of *Light*.

I Lucci Argentati draws from nature to create a whimsical, yet modern light. Recalling a school of fish darting through freshwater, it creates a mesmerizing luminescence. Sets of sleek lights combine to form a stunning pendant with thin incisions along the bottom creating an understated, tranquil beauty. Thanks to its modular system, I Lucci Argentati is customizable and can be combined in many different configurations: from small to extra large; as a pendant or sconce; and finished either in brushed nickel or white. Design Dodo Arslan.

I Lucci Argentati can be manufactured to work with integrated LED 3000K or 2700K. Different dimming options on request.

Core is reminiscent of the natural energy at the heart of our world. Like bright lava seeping through the earth's crust, vibrant spheres of faceted crystal break through the iron surface of this pendant. Forcing light to pass through this metal structure results in a powerful, vibrant exchange of forces light and shadow erupt across the room, as the light pours through, as the light itself emits an organic radiance. Design Christian Lava.