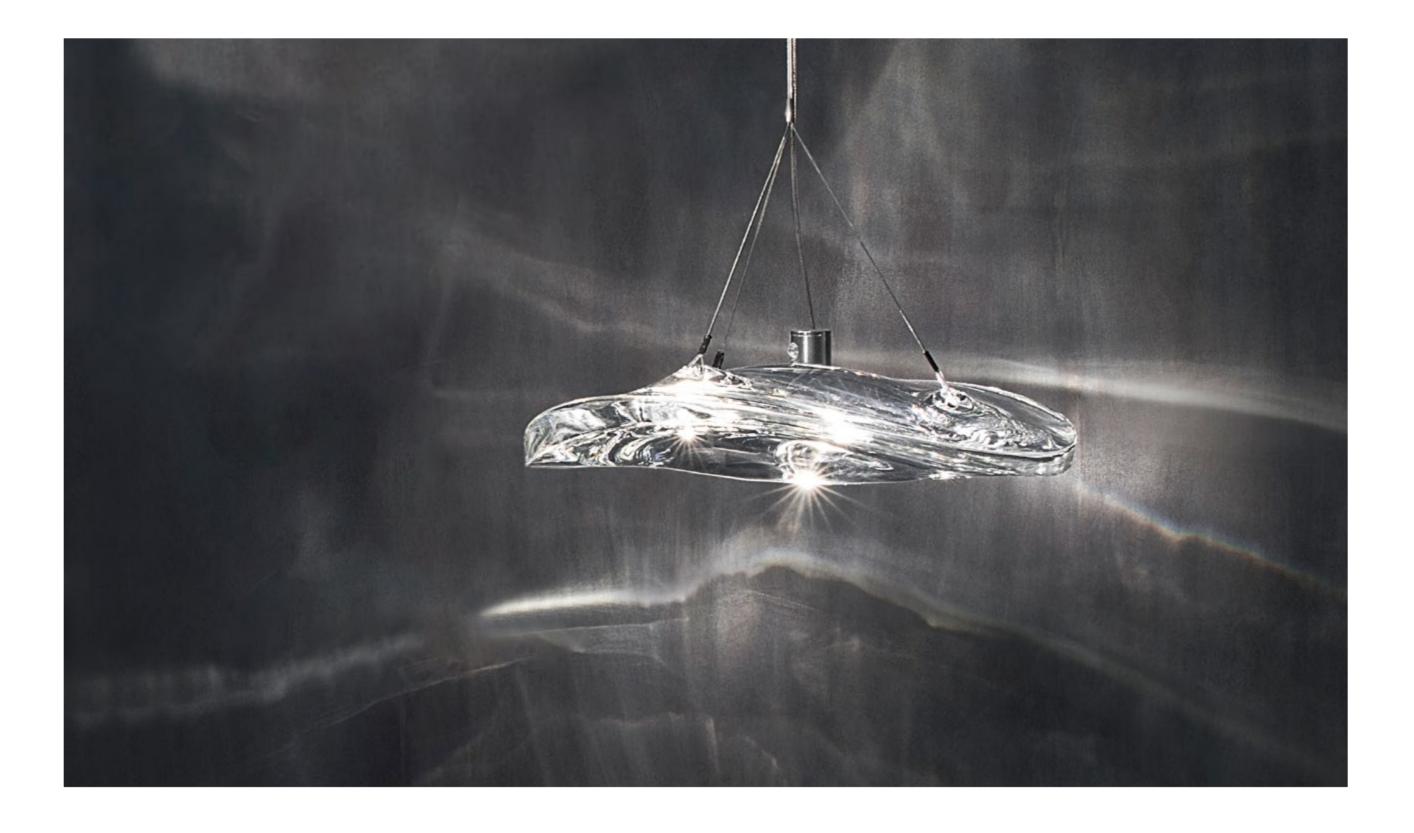

### Manta, Shimmering Waves.

Manta is the latest design featuring the distinctive crystal first unveiled in Nicolas Terzani's best-selling Mizu. Collaborating with designer Dodo Arslan, the two imaginative minds created a light featuring sinuous, undulating lines. The results are soft waves of crystal light reminiscent of being underwater. The innovative Manta is made of crystal, with a dimmable integrated LED lamp focused on maximizing the crystal's reflection. Manta's organic form is available in two sizes and can be installed in numerous, customizable arrangements. Design Dodo Arslan & Nicolas Terzani.

Manta can be manufactured to work with integrated LED 3000K or 2700K. Different dimming options on request.