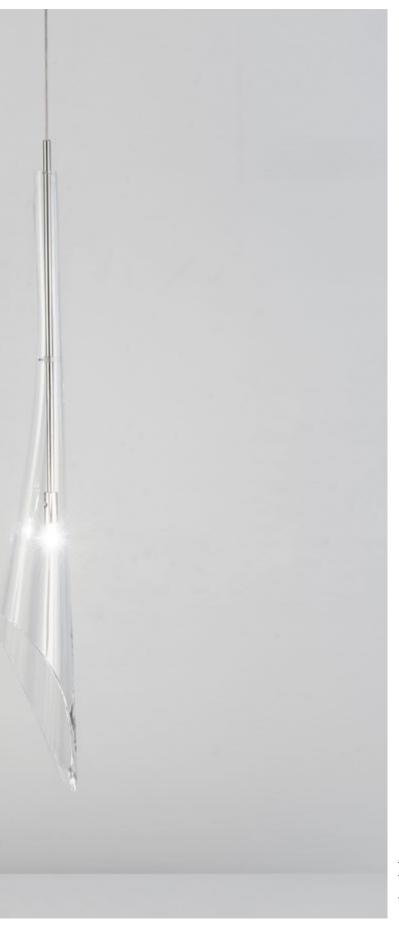

## Mizu, flowing *light*.

Inspired by the tranquil and mesmerizing light refractions created by water, Mizu is a customizable pendant light from Terzani. Like water droplets, no two Mizu are alike, each crystal shape is unique and made meticulously by hand. Using only the clearest crystal, Mizu perfectly emulates water's refraction of light, casting amazing patterns around the room, reminiscent of flowing water. Available in clear, silver dust, gold, cognac and champagne finish. Design Nicolas Terzani.

### Manta, Shimmering Waves.

Manta is the latest design featuring the distinctive crystal first unveiled in Nicolas Terzani's best-selling Mizu. Collaborating with designer Dodo Arslan, the two imaginative minds created a light featuring sinuous, undulating lines. The results are soft waves of crystal light reminiscent of being underwater. The innovative Manta is made of crystal, with a dimmable integrated LED lamp focused on maximizing the crystal's reflection. Manta's organic form is available in two sizes and can be installed in numerous, customizable arrangements. Design Dodo Arslan & Nicolas Terzani.