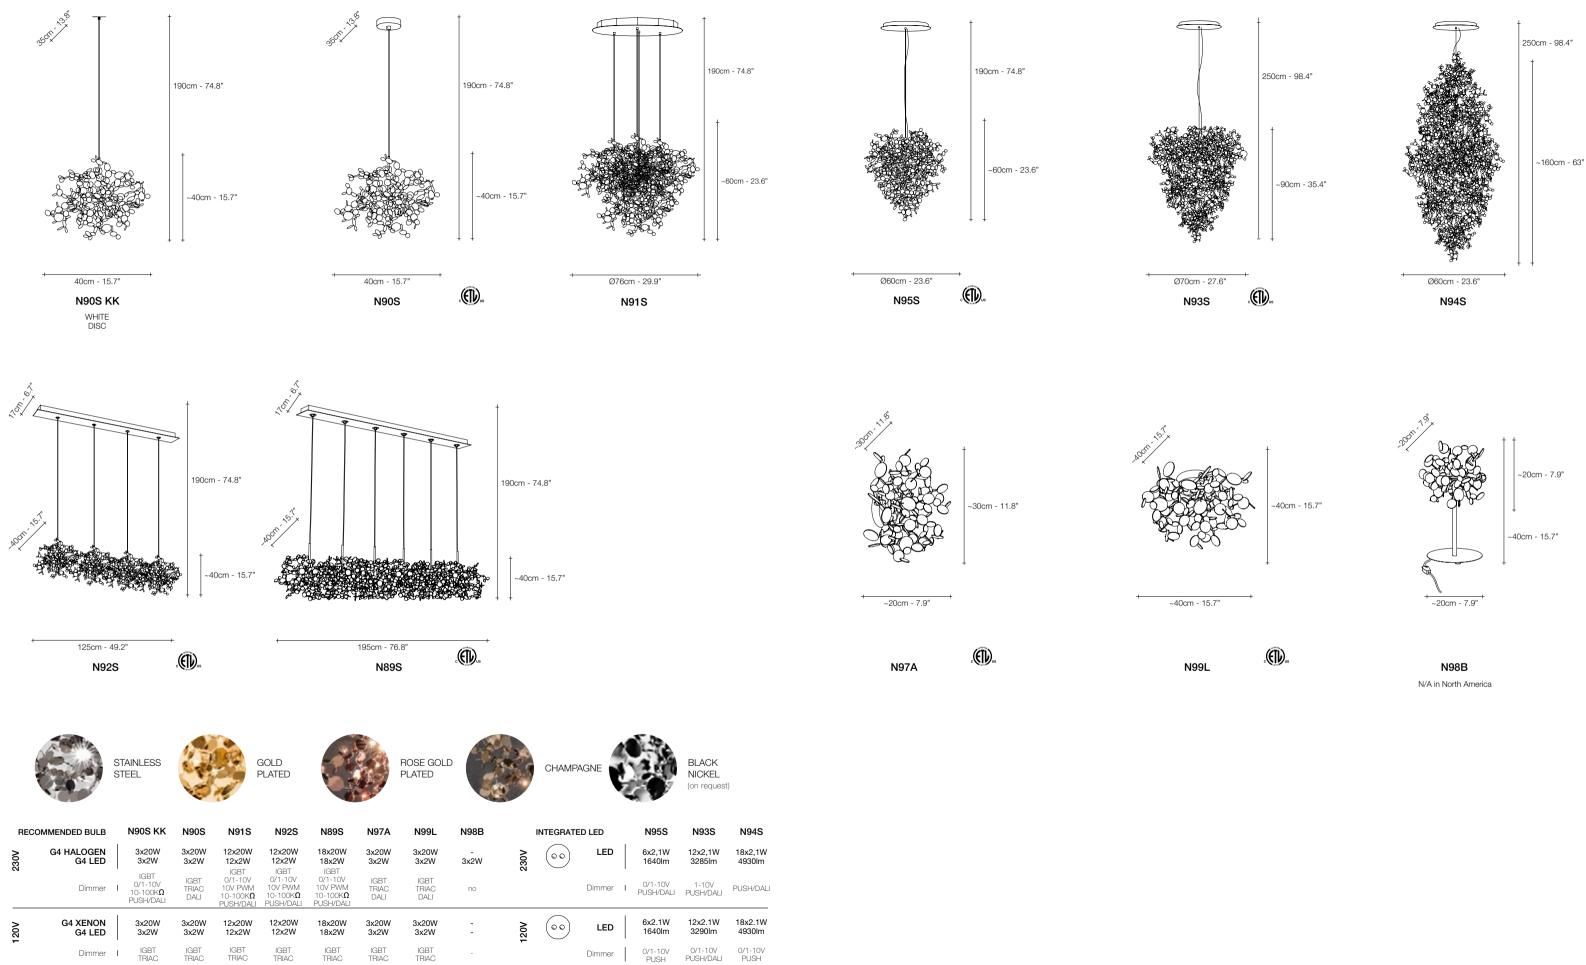

## Argent, a precious *cloud*.

With this suspension light, designer Dodo Arslan creates a shimmering cloud. Argent consists of metal discs that have been meticulously shaped by hand by Terzani craftsmen into clusters. Once lit, the multiple, angled surfaces of the discs emanate a soft, shimmering glow. Argent is available in stainless steel, gold plated, rose gold and champagne finish. Black nickel is available on request. Design Dodo Arslan.

Argent N93S, N94S, N95S can be manufactured to work with integrated LED 3000K or 2700K. Different dimming options on request.