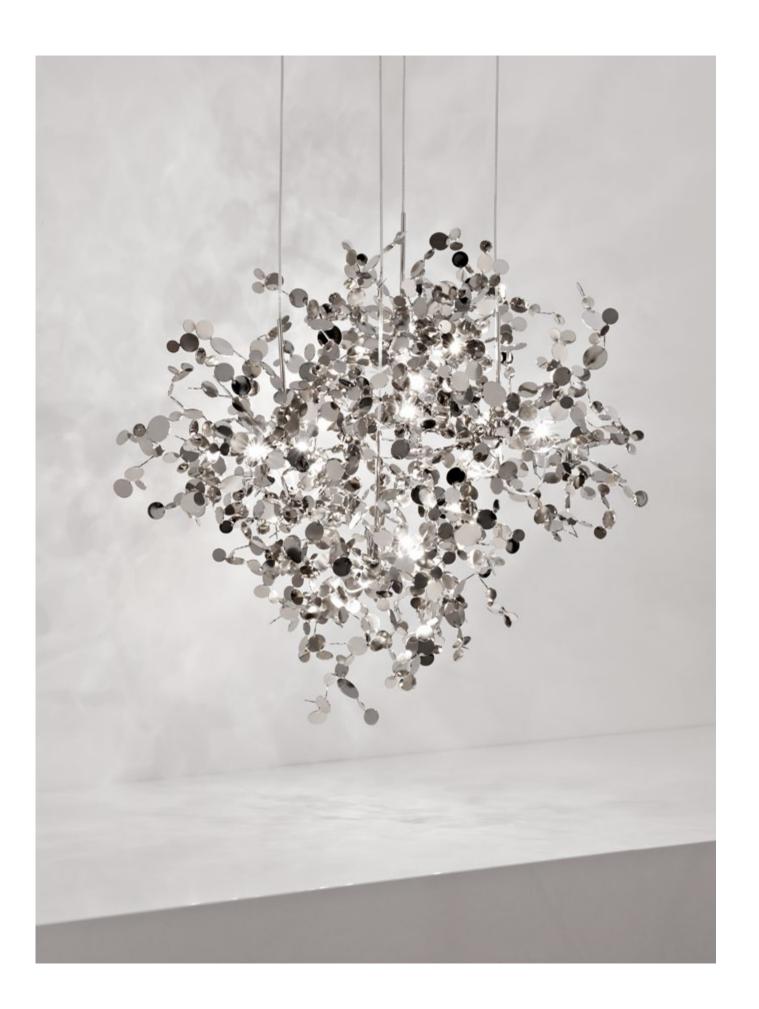

## Argent, a precious *cloud*.

With this suspension light, designer Dodo Arslan creates a shimmering cloud. Argent consists of metal discs that have been meticulously shaped by hand by Terzani craftsmen into clusters. Once lit, the multiple, angled surfaces of the discs emanate a soft, shimmering glow. Argent is available in stainless steel, gold plated, rose gold and champagne finish. Black nickel is available on request. Design Dodo Arslan.

Argent N93S, N94S, N95S can be manufactured to work with integrated LED 3000K or 2700K. Different dimming options on request.