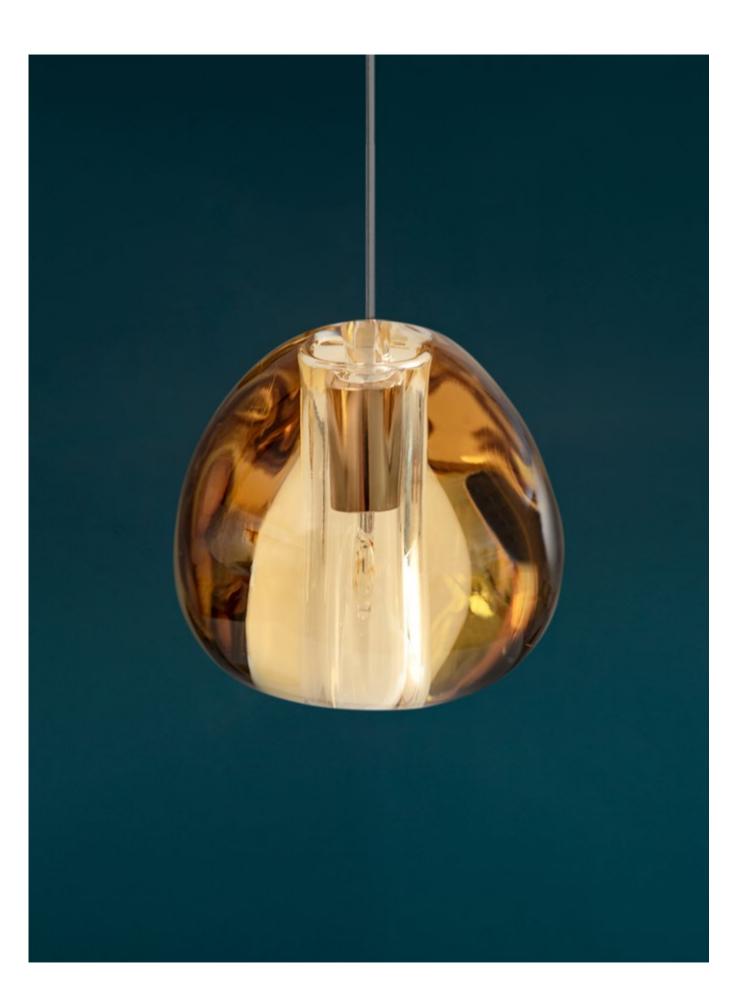

## Mizu, flowing *light*.

Inspired by the tranquil and mesmerizing light refractions created by water, Mizu is a customizable pendant light from Terzani. Like water droplets, no two Mizu are alike, each crystal shape is unique and made meticulously by hand. Using only the clearest crystal, Mizu perfectly emulates water's refraction of light, casting amazing patterns around the room, reminiscent of flowing water. Available in clear, silver dust, gold, cognac and champagne finish. Design Nicolas Terzani.

Mizu can be manufactured to work with integrated LED 3000K or 2700K (not ETL). Different dimming options on request