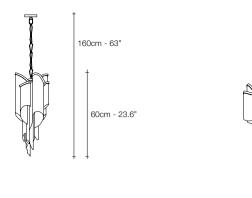

# e-motion

Epoque is a light sculpture designed to study chiaroscuro and volumes. The result is a modern expression of these Renaissanceera techniques in a stunning chandelier. Composed of curved, organic lines, Epoque's frame is made of flexible and durable brass metal, suspended by nickel metal chains. Two bands of metal, a central elongated section and an external band of wide arcs, allows the light to envelop a room in reflections of soft light. Epoque has attracted attention from those in the design community with discerning tastes. Epoque is available in nickel, black nickel, gold and bronze finish. Design Stefano Papi & Saviz Yaghmai.

Epoque can be manufactured to work with 3000K or 2700K LED. Different dimming options on request