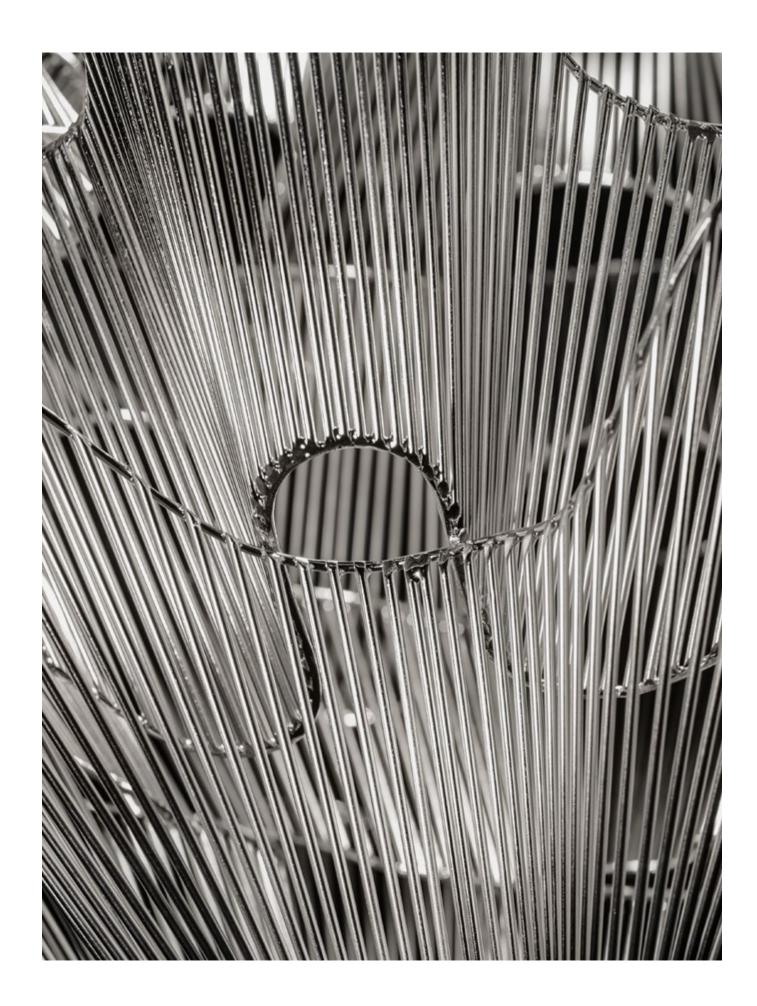

## Moiré, movement with pattern.

A French term derived from silk with a rippled or "watered" appearance, moiré is an optical effect that results in the illusion of waves or the movement of water. This effect is achieved by having an opaque, ruled pattern overlaid over another. Designer Christian Lava's studies of this effect have led to his latest design aptly titled, Moiré. Using overlapping grids of metal, this LED pendant light dynamically changes shape following the viewer's gaze, practically coming to life with a vibrating energy. Moiré is a mesmerizing addition to any room. Available in gold plated and nickel finish. Design Christian Lava.

M10S

INTEGRATED LED M10S COB LED 3000K 15W 1950m 230V Dimmer 1-10V PUSH/DALI NOT COB LED 3000K 15W 1950lm Dimmer 1-10V PUSH/DALI

Different dimming options on request

GOLD PLATED