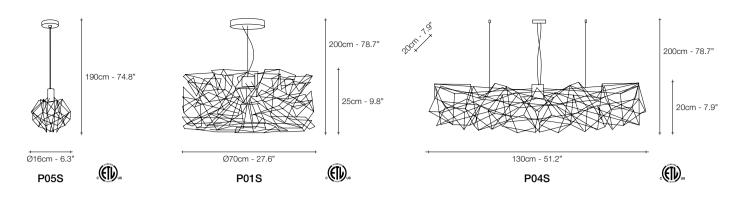

# **Etoile,** Twinkling in an *indoor Sky*.

Etoile's intricate network of intersecting nickel lines recalls constellations in a clear night sky. Strategically placed bulbs cast a starry light, twinkling as viewers move around the pendant. Through projecting these complex patterns throughout the room, Etoile casts a heavenly glow in any space. Design Christian Lava.

Etoile can be manufactured to work with LED light source on request, different dimming options on request