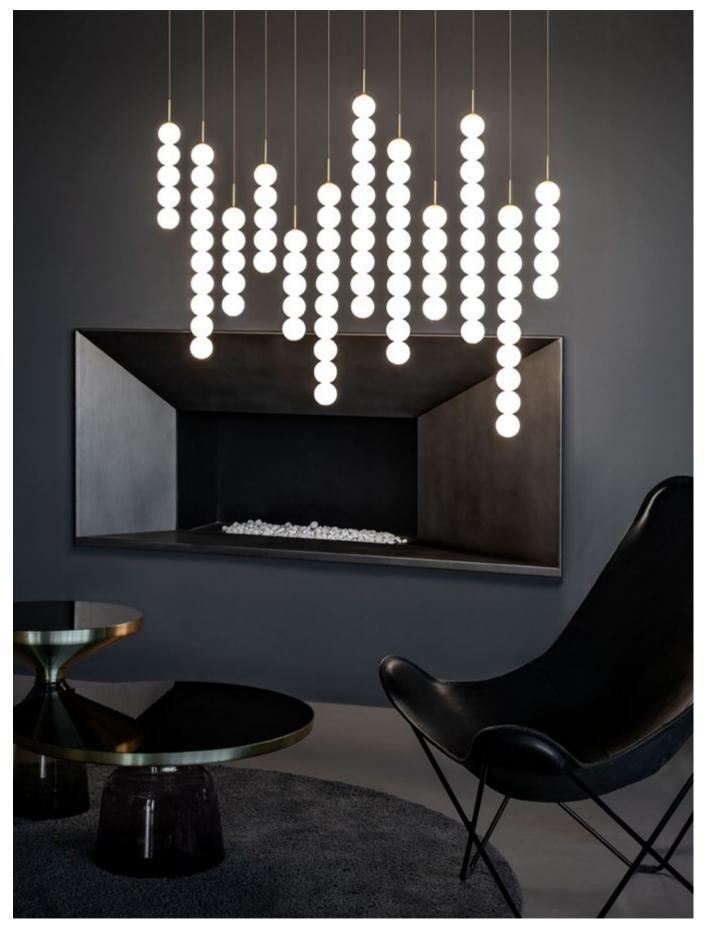

### Abacus, multiplying *luminescence*.

Used for centuries as the tool to both teach and communicate mathematics, the abacus was found in one form or another across the ancient world. At Terzani, we saw the beauty in the abacus' mathematical purity and clean, functional design. In the hands of Terzani's craftsmen, we've turned this inspiration into a new collection of modular pendant lamps whose flexibility allows for complex and beautiful configurations. Each module, or strand, of Abacus contains a custom set of round, hand-blown opal glass which emit a soft and uniform light. And, as the original abacus was used to calculate everything from simple addition to complex formulas, we've retained the same scalability. Due to its customization, our Abacus light is just as suitable in a home as a commercial space, and its almost infinite configurations makes sure you always come up with the right solution. Design Draw.