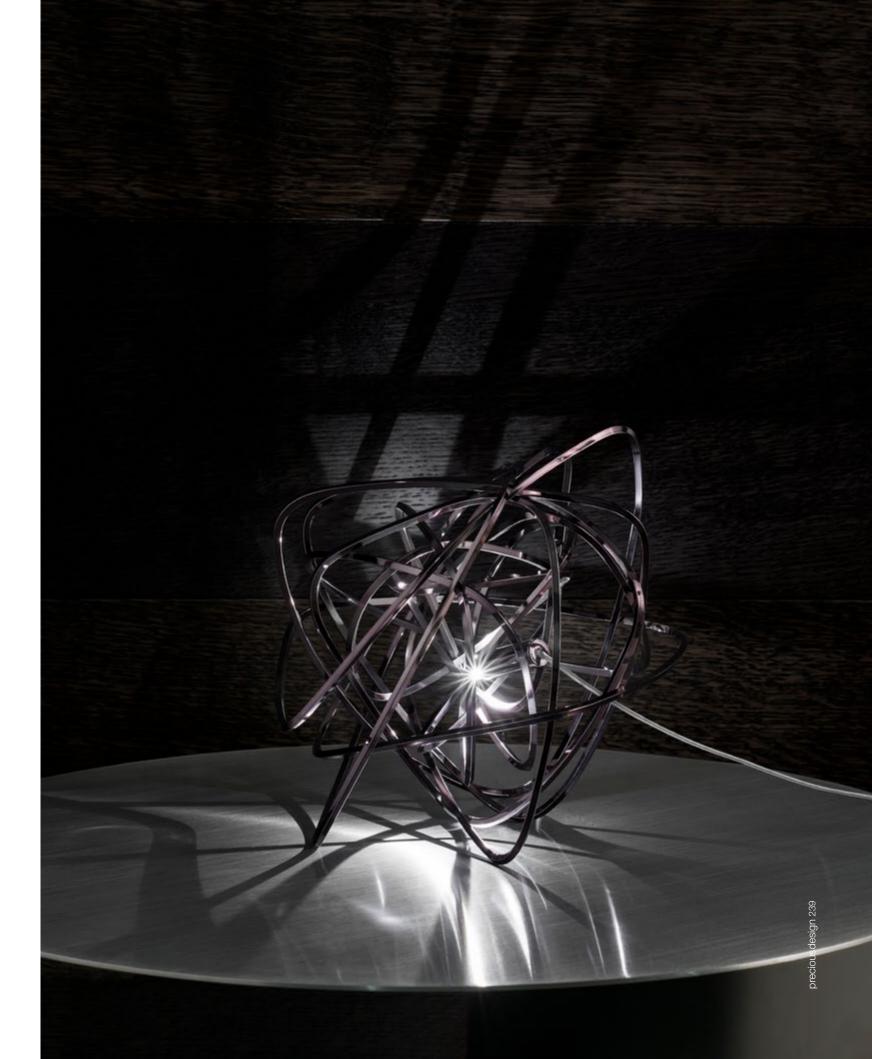

#### G.r.a, gyrating Romantic rings of Light.

This clean, precise form is the result of hours of labor by our artisans, who meticulously weld each ring together. G.r.a. is a delicate, refined pendant whose intricate shape belies its romantic glow. Available as an oval or a sphere, and finished in nickel or gold, G.r.a. serves as an elegant, unobtrusive complement to any room. Design Bruno Rainaldi.

G.r.a. can be manufactured to work with integrated LED 3000K or 2700K. Different dimming options on request.