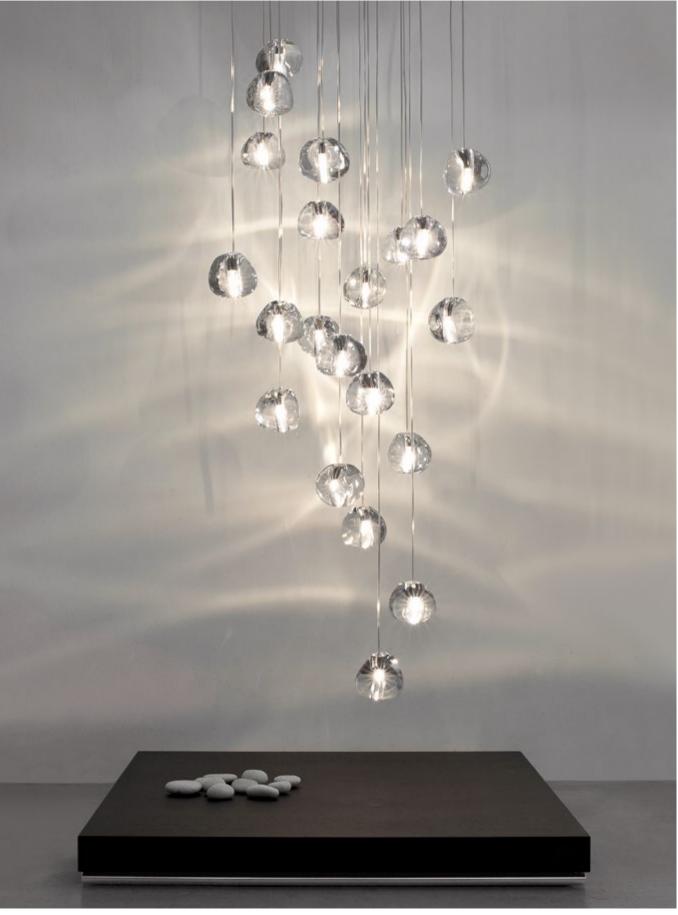

## Mizu, flowing *light*.

Inspired by the tranquil and mesmerizing light refractions created by water, Mizu is a customizable pendant light from Terzani. Like water droplets, no two Mizu are alike, each crystal shape is unique and made meticulously by hand. Using only the clearest crystal, Mizu perfectly emulates water's refraction of light, casting amazing patterns around the room, reminiscent of flowing water. Available in clear, silver dust, gold, cognac and champagne finish. Design Nicolas Terzani.

Mizu can be manufactured to work with integrated LED 3000K or 2700K (not ETL). Different dimming options on request