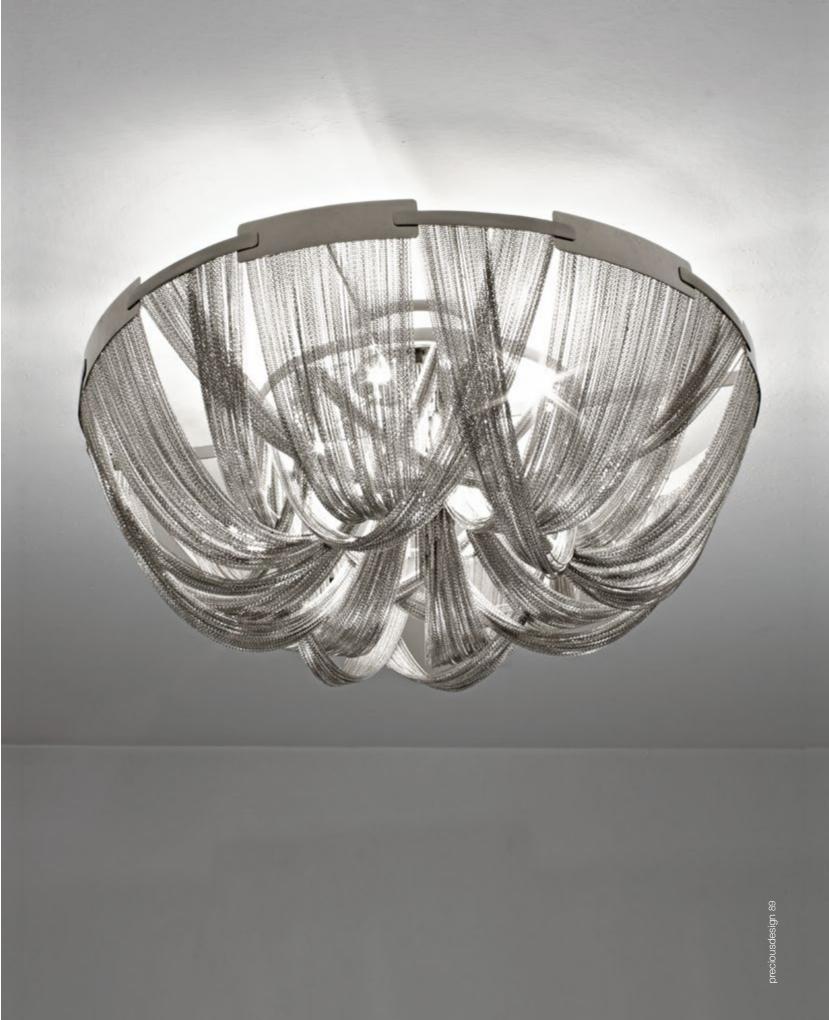

#### Atlantis, a precious wave.

Seemingly alive, Atlantis' shimmering light creates a vibrant source of energy. Its mesmerizing, organic effect is created by hundreds of illuminated lengths of draped, nickel chain. Like water in the ocean, Atlantis' chains appear liquid, cascading over its gloss nickel bands and falling down towards the abyss before turning back into itself. Atlantis is composed of almost three miles of chain, meticulously hand-crafted by master italian artisans. Atlantis is available in nickel, black nickel, bronze, gold and champagne finish. Design Barlas Baylar.