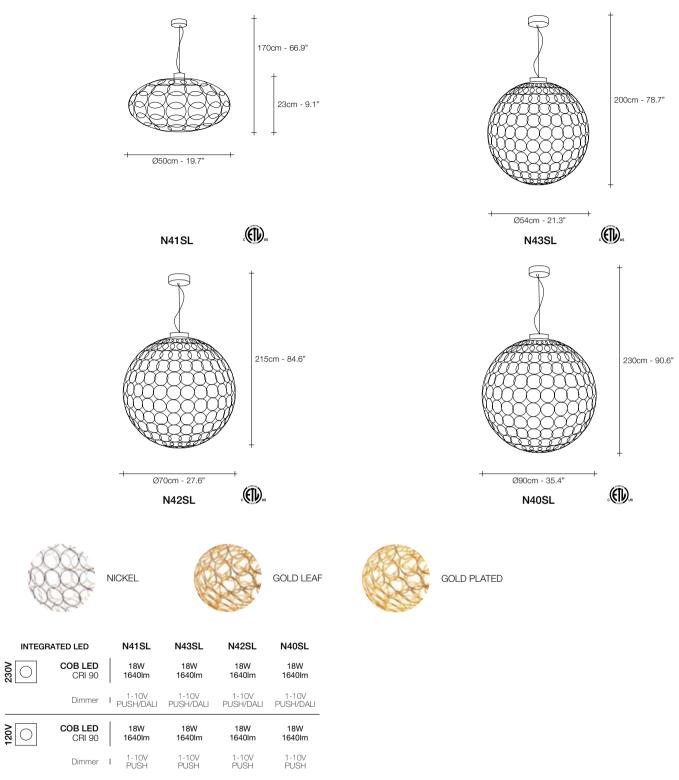

## Moiré, movement with pattern.

A French term derived from silk with a rippled or "watered" appearance, moiré is an optical effect that results in the illusion of waves or the movement of water. This effect is achieved by having an opaque, ruled pattern overlaid over another. Designer Christian Lava's studies of this effect have led to his latest design aptly titled, Moiré. Using overlapping grids of metal, this LED pendant light dynamically changes shape following the viewer's gaze, practically coming to life with a vibrating energy. Moiré is a mesmerizing addition to any room. Available in gold plated and nickel finish. Design Christian Lava.

M10S

INTEGRATED LED M10S COB LED 3000K 15W 1950m 230V Dimmer 1-10V PUSH/DALI NOT COB LED 3000K 15W 1950lm Dimmer 1-10V PUSH/DALI

Different dimming options on request

GOLD PLATED