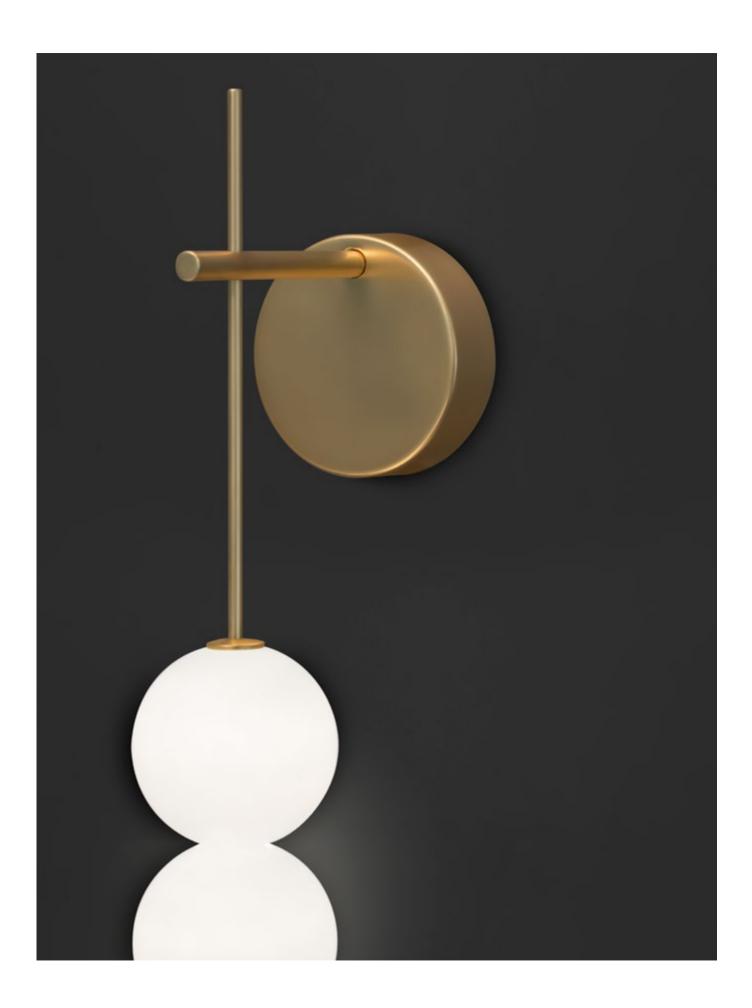

### Abacus, multiplying *luminescence*.

Used for centuries as the tool to both teach and communicate mathematics, the abacus was found in one form or another across the ancient world. At Terzani, we saw the beauty in the abacus' mathematical purity and clean, functional design. In the hands of Terzani's craftsmen, we've turned this inspiration into a new collection of modular pendant lamps whose flexibility allows for complex and beautiful configurations. Each module, or strand, of Abacus contains a custom set of round, hand-blown opal glass which emit a soft and uniform light. And, as the original abacus was used to calculate everything from simple addition to complex formulas, we've retained the same scalability. Due to its customization, our Abacus light is just as suitable in a home as a commercial space, and its almost infinite configurations makes sure you always come up with the right solution. Design Draw.