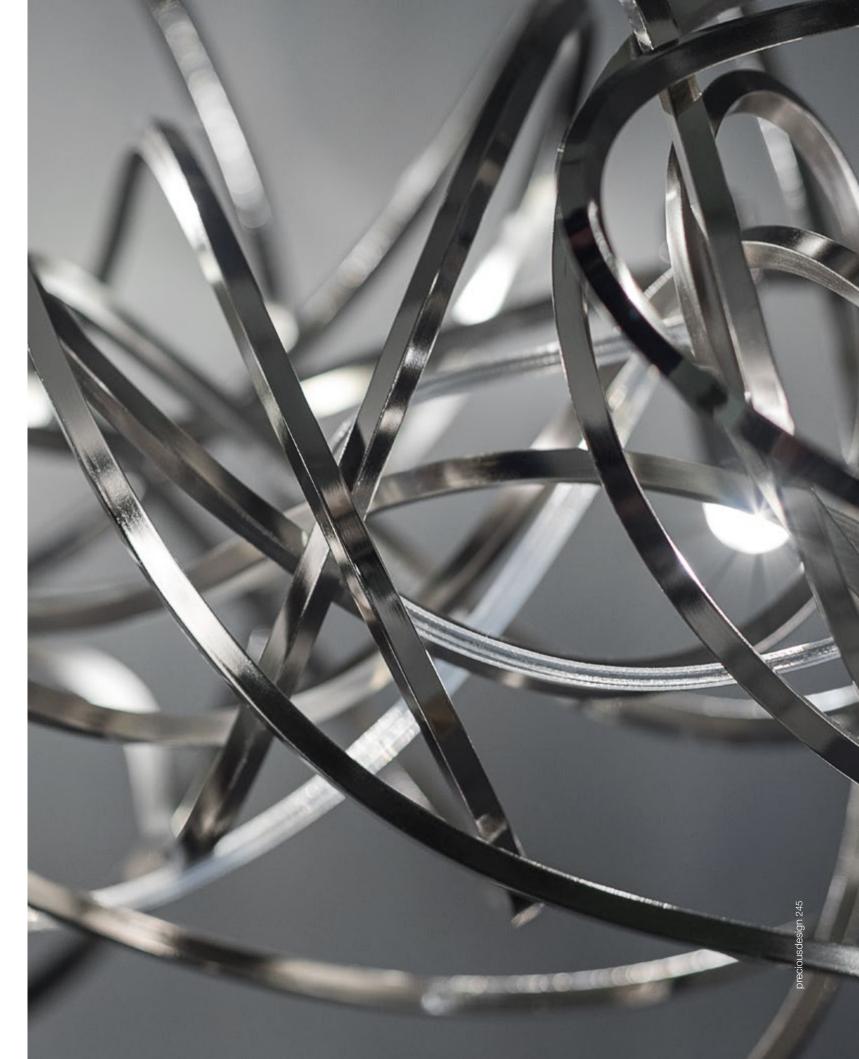

#### **Doodle,** Freehand *Design*.

We no longer march in a straight line. Our lives are dynamic, intertwining collections of relationships, experiences and journeys. Reflecting the fluidity of our generation, designer Simone Micheli has created a new, contemporary light for Terzani, Doodle. Like us, each Doodle is unique, each pendant is handcrafted by artisans to resemble a randomised path. And, to give us control over the journey we want to take, each LED bulb can be placed anywhere on the light, not only reflecting the choices we make in life, but giving Doodle a special flexibility. Design Simone Micheli.