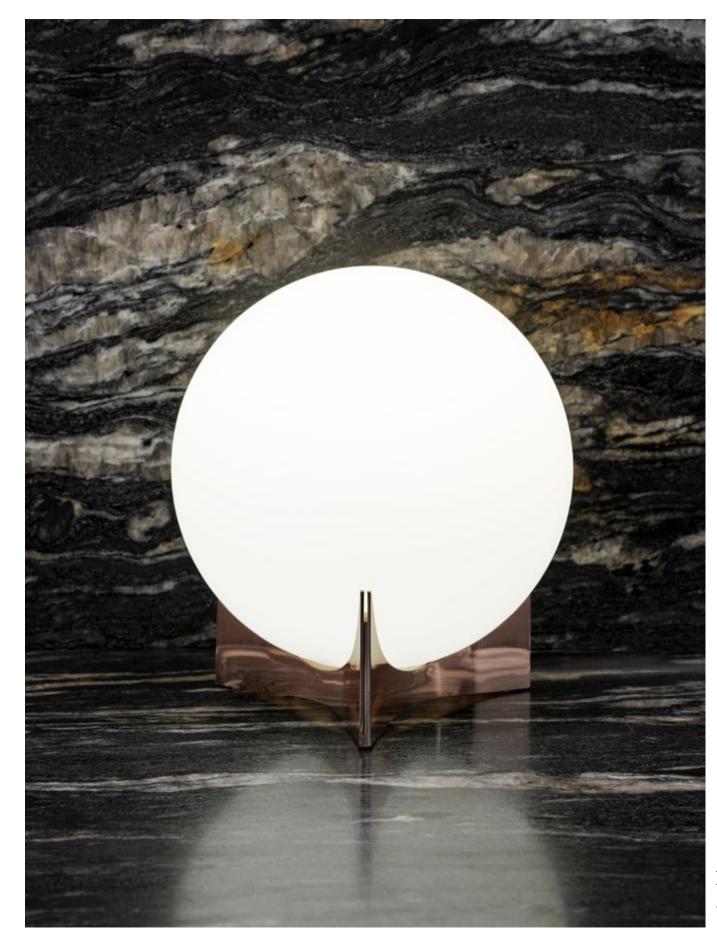

## Oscar, a *tribute*.

The great Brazilian architect Oscar Niemeyer once said about his work: "It's not the right angle that attracts me, nor the straight line. Stiff, in exible, created by men. What really attracts me is the free, sensual curve. The curve I see on the sinuous course of our rivers, on the clouds in the sky, on your favorite woman's body. The universe is entirely made of curves". Inspired to pay tribute to one of the founders of modern architecture, designer Dodo Arslan has created a series of lights named "Oscar", which pay homage through their adoption of Niemeyer's signature sensuous curves. Oscar table lamp consists of a glass orb delicately held by curved brass. Available in nickel, brass, black, white, gold plated and rose gold finish. Design Dodo Arslan.