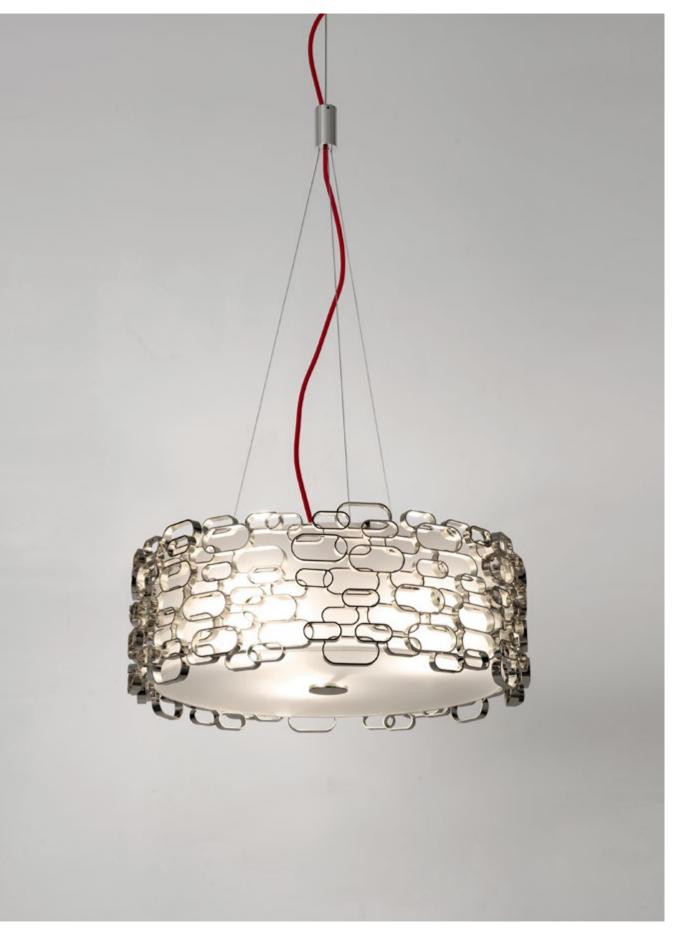

# e-motion

Epoque is a light sculpture designed to study chiaroscuro and volumes. The result is a modern expression of these Renaissanceera techniques in a stunning chandelier. Composed of curved, organic lines, Epoque's frame is made of flexible and durable brass metal, suspended by nickel metal chains. Two bands of metal, a central elongated section and an external band of wide arcs, allows the light to envelop a room in reflections of soft light. Epoque has attracted attention from those in the design community with discerning tastes. Epoque is available in nickel, black nickel, gold and bronze finish. Design Stefano Papi & Saviz Yaghmai.

Epoque can be manufactured to work with 3000K or 2700K LED. Different dimming options on request