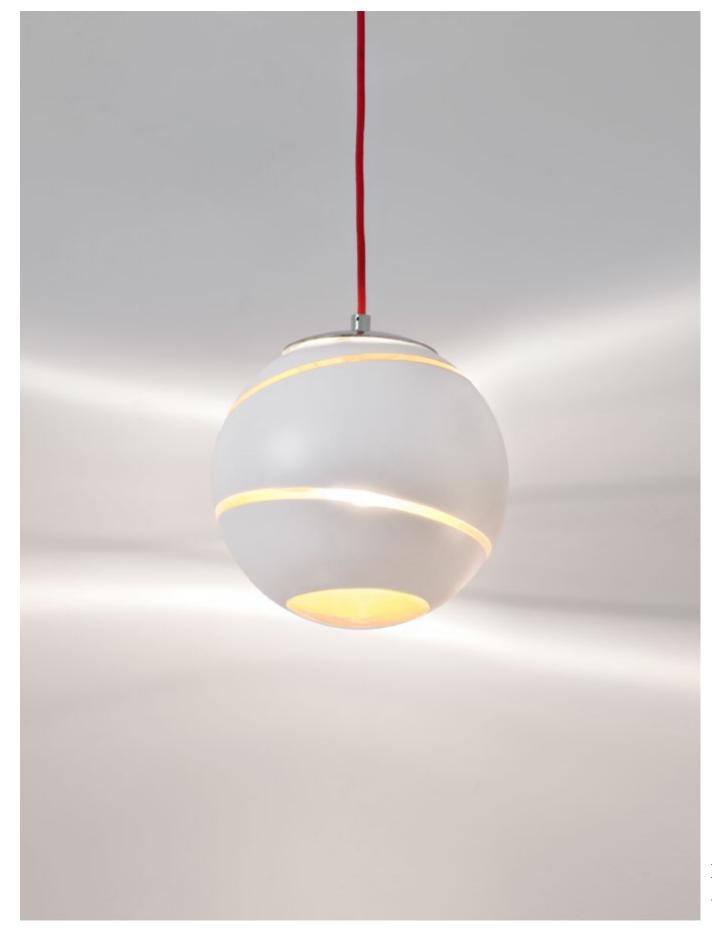

## Bond, brands of *Racing Light*.

Bond's bands of light expose a deceptively luxurious interior. Under the glass exterior, lays a core of gold leaf that creates a deep, complex radiance. The overall glow is intensified by incisions that emit focused, dramatic lines of light. Extremely versatile, Bond is available in three sizes; as either a pendant or a table/floor light; and with a black or white exterior. Whether alone or grouped together, Bond's light creates a dynamic atmosphere. Design Bruno Rainaldi.