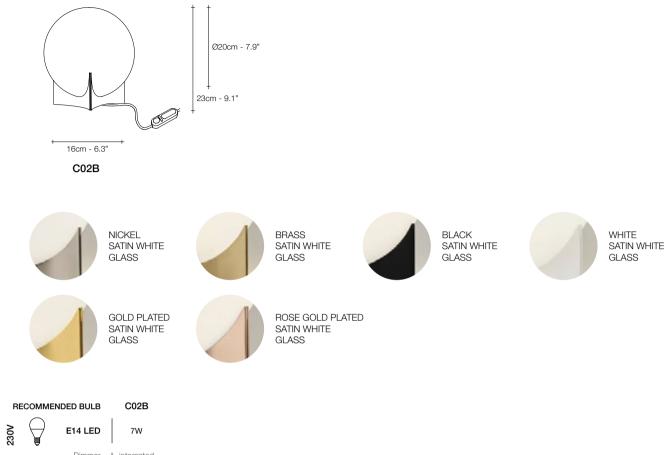

## Oscar, a *tribute*.

The great Brazilian architect Oscar Niemeyer once said about his work: "It's not the right angle that attracts me, nor the straight line. Stiff, in exible, created by men. What really attracts me is the free, sensual curve. The curve I see on the sinuous course of our rivers, on the clouds in the sky, on your favorite woman's body. The universe is entirely made of curves". Inspired to pay tribute to one of the founders of modern architecture, designer Dodo Arslan has created a series of lights named "Oscar", which pay homage through their adoption of Niemeyer's signature sensuous curves. Oscar table lamp consists of a glass orb delicately held by curved brass. Available in nickel, brass, black, white, gold plated and rose gold finish. Design Dodo Arslan.