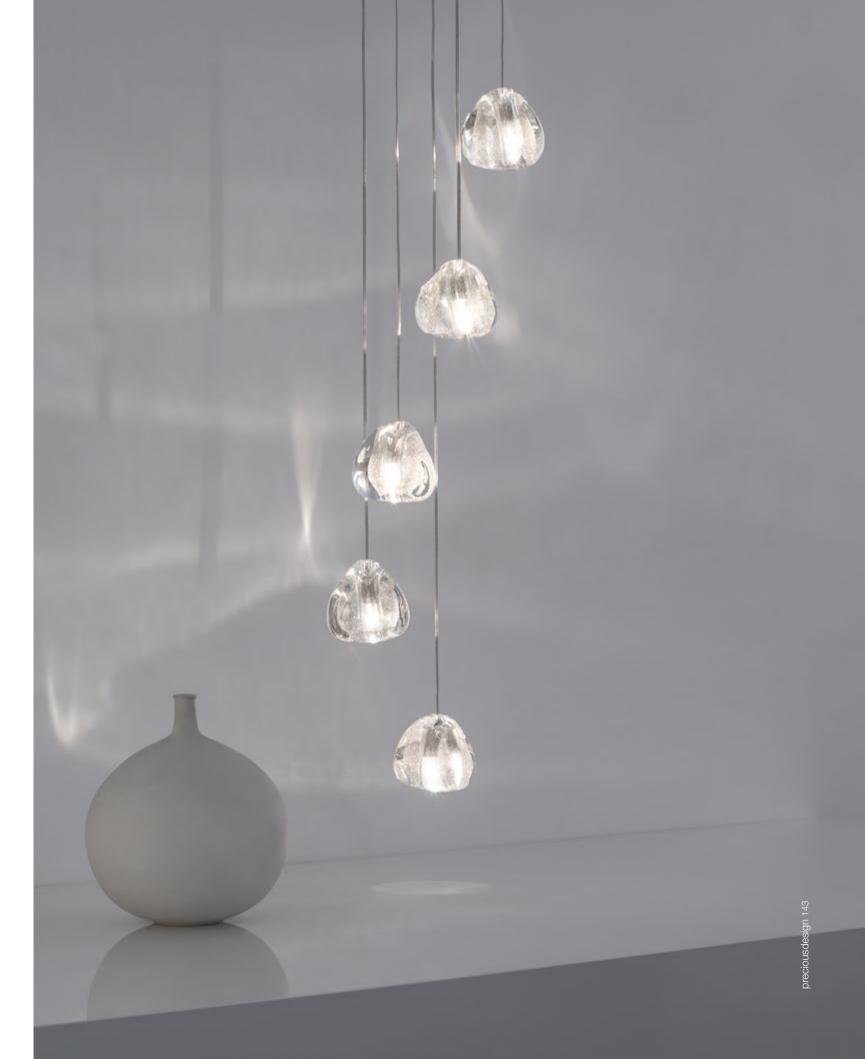

## Mizu, flowing *light*.

Inspired by the tranquil and mesmerizing light refractions created by water, Mizu is a customizable pendant light from Terzani. Like water droplets, no two Mizu are alike, each crystal shape is unique and made meticulously by hand. Using only the clearest crystal, Mizu perfectly emulates water's refraction of light, casting amazing patterns around the room, reminiscent of flowing water. Available in clear, silver dust, gold, cognac and champagne finish. Design Nicolas Terzani.

Mizu can be manufactured to work with integrated LED 3000K or 2700K (not ETL). Different dimming options on request