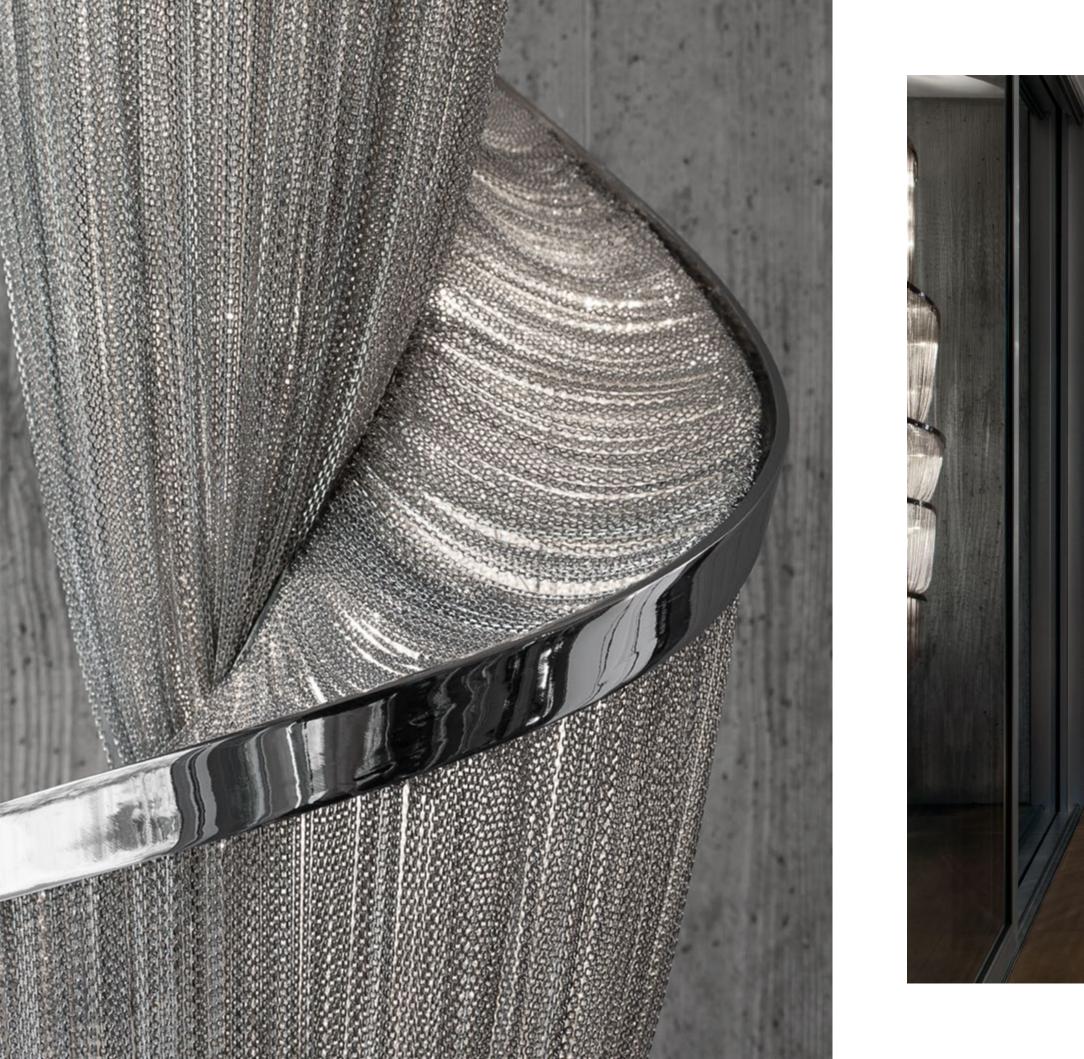

# e-motion

Epoque is a light sculpture designed to study chiaroscuro and volumes. The result is a modern expression of these Renaissanceera techniques in a stunning chandelier. Composed of curved, organic lines, Epoque's frame is made of flexible and durable brass metal, suspended by nickel metal chains. Two bands of metal, a central elongated section and an external band of wide arcs, allows the light to envelop a room in reflections of soft light. Epoque has attracted attention from those in the design community with discerning tastes. Epoque is available in nickel, black nickel, gold and bronze finish. Design Stefano Papi & Saviz Yaghmai.