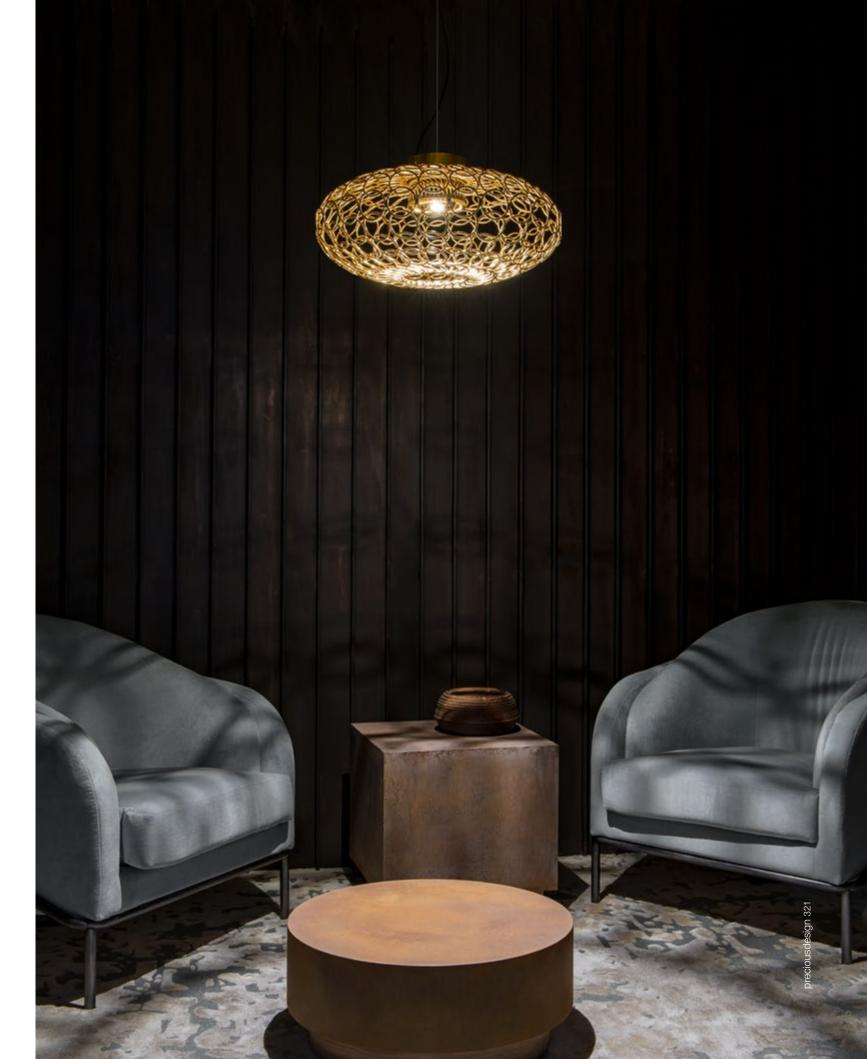

#### G.r.a, gyrating Romantic rings of Light.

This clean, precise form is the result of hours of labor by our artisans, who meticulously weld each ring together. G.r.a. is a delicate, refined pendant whose intricate shape belies its romantic glow. Available as an oval or a sphere, and finished in nickel or gold, G.r.a. serves as an elegant, unobtrusive complement to any room. Design Bruno Rainaldi.

G.r.a. can be manufactured to work with integrated LED 3000K or 2700K. Different dimming options on request.