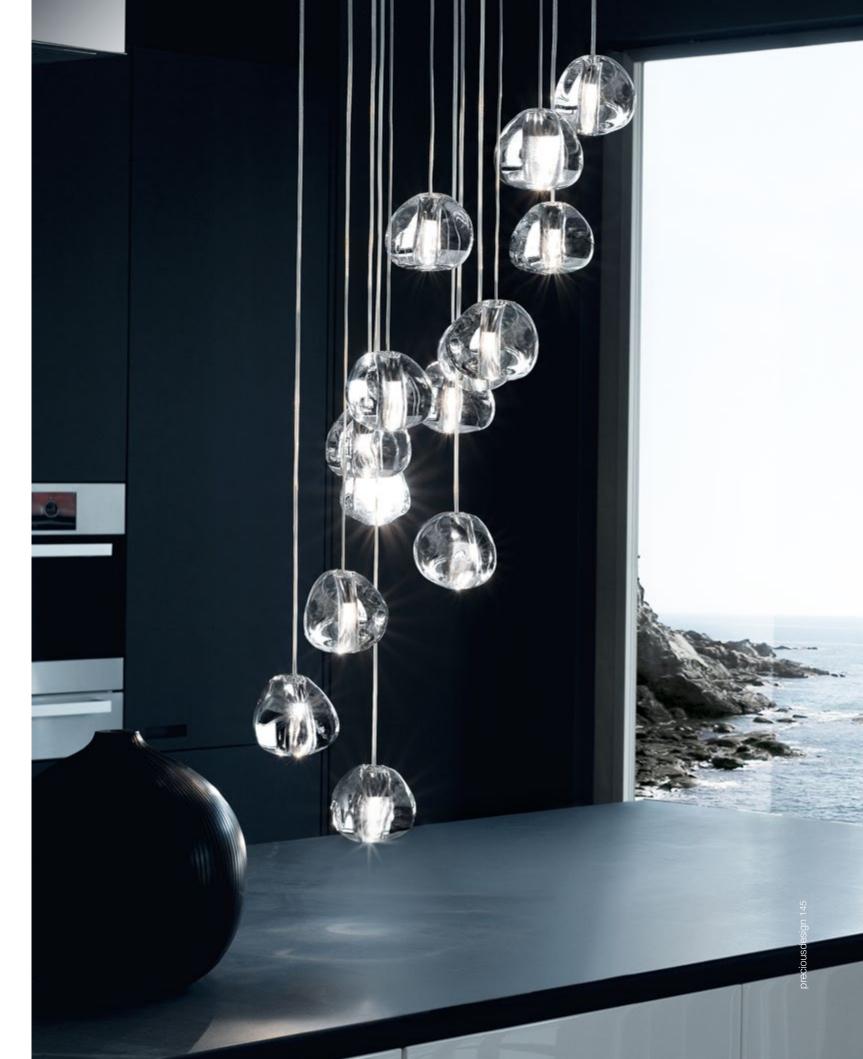

## Mizu, flowing *light*.

Inspired by the tranquil and mesmerizing light refractions created by water, Mizu is a customizable pendant light from Terzani. Like water droplets, no two Mizu are alike, each crystal shape is unique and made meticulously by hand. Using only the clearest crystal, Mizu perfectly emulates water's refraction of light, casting amazing patterns around the room, reminiscent of flowing water. Available in clear, silver dust, gold, cognac and champagne finish. Design Nicolas Terzani.

Mizu can be manufactured to work with integrated LED 3000K or 2700K (not ETL). Different dimming options on request