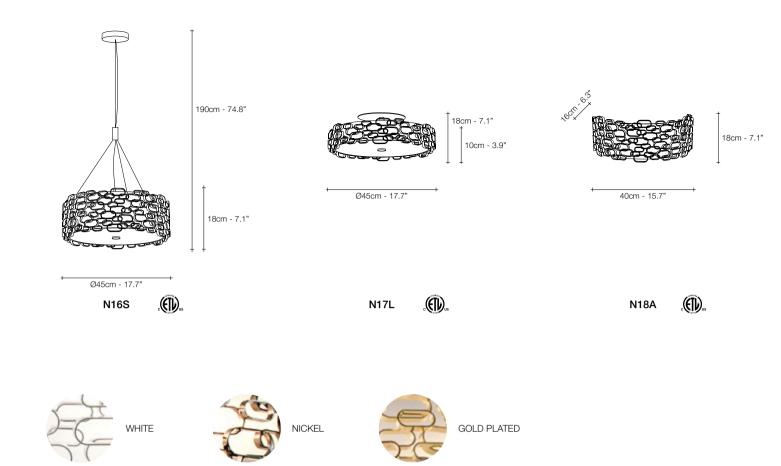

.

Ø30cm - 11.8"

J54S

.

.

J51S

J70L

.

J60A

140cm - 55.1"

J52S

J65P

RECOMMENDED BULB J51S J50S RECOMMENDED BULB J54S J52S J70L RECOMMENDED BULB J60A J65P 
 B
 G9 LED
 4x3,5W
 12x3,5W
 8x3,5W

 GU10 LED
 5W
 3x5W
 5W
 18x4W 20x4W 5W 5W ۲ 230V E14 LED 2x6W 6x6W Dimmable with all systems I Dimmable with all systems Dimmable with all systems integrated COLUMN STREET COLUMN STREET STREETS ST 4x4W 6W 12x4W 8x4W 3x6W 6W 18x4W 20x4W 6W 6W 120V 2x5.5W 6x5.5W E12 LED Dimmable with all systems I Dimmable with all systems | -Dimmable with all systems 1 integrated